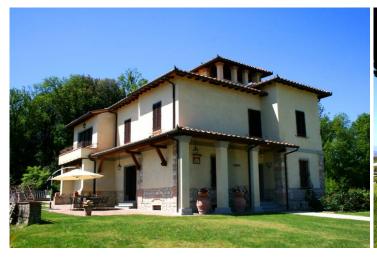

## Stunning villa with swimming pool near San Gimignano (Siena)

Stunning villa with guest house, 5.8 hectares of land and swimming pool in panoramic position with wonderful views over the countryside and San Gimignano, which is about 2 km away.

This superb villa, dating back to 1912, was recently renovated with particular care and attention and use of high quality materials. It has an area of 550 square meters and is composed as follows:

On the basement floor: cellar

On the ground floor: entrance hall, living room with fireplace, dining room, service bathroom, kitchen, studyroom (or bedroom), corridor;

On the first floor: master bedroom with panoramic terrace and ensuite bathroom, double bedroom with bathroom, two double bedrooms, spacious bathroom, storage room, corridor;

On the second floor: panoramic tower, 3 storage rooms/attic, panoramic terrace.

The annex is a guest house of 110 sq.m. with living room / corner kitchen, bedroom, bathroom on the ground floor; On the basement floor there is a large room and another bathroom.