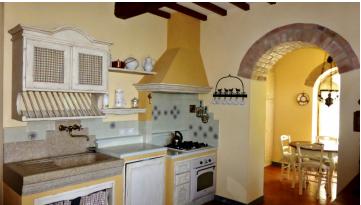

This superb villa, dating back to 1912, was recently renovated with particular care and attention and use of high quality materials. It has an area of 550 square meters and is composed as follows:

On the basement floor: cellar

On the ground floor: entrance hall, living room with fireplace, dining room, service bathroom, kitchen, studyroom (or bedroom), corridor;

On the first floor: master bedroom with panoramic terrace and ensuite bathroom, double bedroom with bathroom, two double bedrooms, spacious bathroom, storage room, corridor;