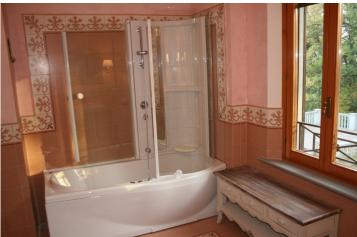

On the ground floor: entrance hall, living room with fireplace, dining room, service bathroom, kitchen, studyroom (or bedroom), corridor;

On the first floor: master bedroom with panoramic terrace and ensuite bathroom, double bedroom with bathroom, two double bedrooms, spacious bathroom, storage room, corridor;

| PROPERTY FEATURES |                          |
|-------------------|--------------------------|
| Energy rating     | G, lpe 238,1 kWh/m2 anno |
| m²                | 660                      |
| Rooms             | N. 12                    |
| Bedrooms          | N. 6                     |
| Bathrooms         | N. 5                     |
| Terrace           |                          |
| Cellars           | N. 1                     |