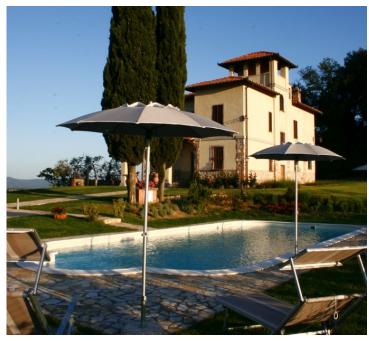

## Stunning villa with swimming pool near San Gimignano (Siena)

Stunning villa with guest house, 5.8 hectares of land and swimming pool in panoramic position with wonderful views over the countryside and San Gimignano, which is about 2 km away.

This superb villa, dating back to 1912, was recently renovated with particular care and attention and use of high quality materials. It has an area of 550 square meters and is composed as follows:

On the basement floor: cellar

The land has a surface of approximately 5.8 hectares with 140 olive trees, 1.2 hectares of woodland and about 3 hectares of pasture land and a beautiful well kept garden with panoramic terrace, under which there is a spacious storageroom.