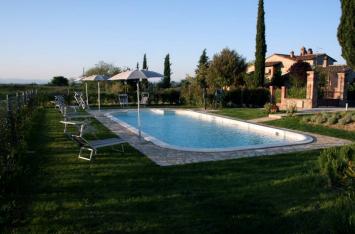

## Stunning villa with swimming pool near San Gimignano (Siena)

Stunning villa with guest house, 5.8 hectares of land and swimming pool in panoramic position with wonderful views over the countryside and San Gimignano, which is about 2 km away.

The land has a surface of approximately 5.8 hectares with 140 olive trees, 1.2 hectares of woodland and about 3 hectares of pasture land and a beautiful well kept garden with panoramic terrace, under which there is a spacious storageroom.