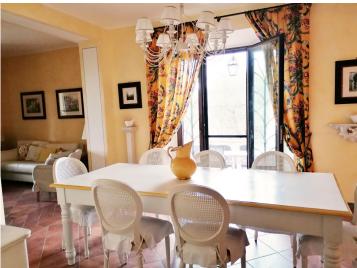

This superb villa, dating back to 1912, was recently renovated with particular care and attention and use of high quality materials. It has an area of 550 square meters and is composed as follows:

On the basement floor: cellar

On the ground floor: entrance hall, living room with fireplace, dining room, service bathroom, kitchen, studyroom (or bedroom), corridor;

On the first floor: master bedroom with panoramic terrace and ensuite bathroom, double bedroom with bathroom, two double bedrooms, spacious bathroom, storage room, corridor;