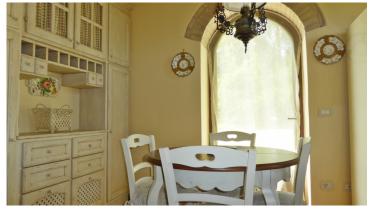

This superb villa, dating back to 1912, was recently renovated with particular care and attention and use of high quality materials. It has an area of 550 square meters and is composed as follows:

On the basement floor: cellar

On the ground floor: entrance hall, living room with fireplace, dining room, service bathroom, kitchen, studyroom (or bedroom), corridor;

On the first floor: master bedroom with panoramic terrace and ensuite bathroom, double bedroom with bathroom, two double bedrooms, spacious bathroom, storage room, corridor;