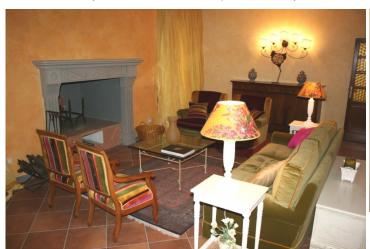

This superb villa, dating back to 1912, was recently renovated with particular care and attention and use of high quality materials. It has an area of 550 square meters and is composed as follows:

On the basement floor: cellar

On the ground floor: entrance hall, living room with fireplace, dining room, service bathroom, kitchen, studyroom (or bedroom), corridor;

On the first floor: master bedroom with panoramic terrace and ensuite bathroom, double bedroom with bathroom, two double bedrooms, spacious bathroom, storage room, corridor;