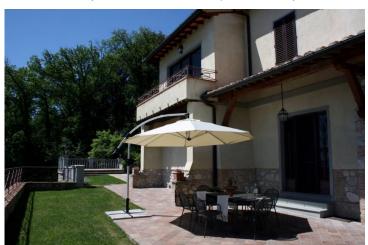

The land has a surface of approximately 5.8 hectares with 140 olive trees, 1.2 hectares of woodland and about 3 hectares of pasture land and a beautiful well kept garden with panoramic terrace, under which there is a spacious storageroom.