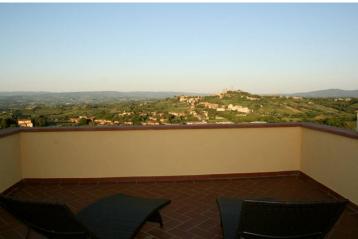

## Stunning villa with swimming pool near San Gimignano (Siena)

Stunning villa with guest house, 5.8 hectares of land and swimming pool in panoramic position with wonderful views over the countryside and San Gimignano, which is about 2 km away.

On the ground floor: entrance hall, living room with fireplace, dining room, service bathroom, kitchen, studyroom (or bedroom), corridor;

On the first floor: master bedroom with panoramic terrace and ensuite bathroom, double bedroom with bathroom, two double bedrooms, spacious bathroom, storage room, corridor;