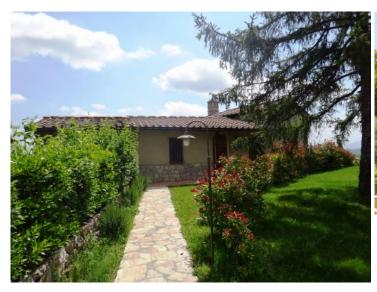

## Stunning villa with swimming pool near San Gimignano (Siena)

Stunning villa with guest house, 5.8 hectares of land and swimming pool in panoramic position with wonderful views over the countryside and San Gimignano, which is about 2 km away.

The land has a surface of approximately 5.8 hectares with 140 olive trees, 1.2 hectares of woodland and about 3 hectares of pasture land and a beautiful well kept garden with panoramic terrace, under which there is a spacious storageroom.