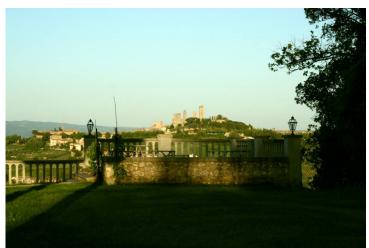

## Stunning villa with swimming pool near San Gimignano (Siena)

Stunning villa with guest house, 5.8 hectares of land and swimming pool in panoramic position with wonderful views over the countryside and San Gimignano, which is about 2 km away.

The land has a surface of approximately 5.8 hectares with 140 olive trees, 1.2 hectares of woodland and about 3 hectares of pasture land and a beautiful well kept garden with panoramic terrace, under which there is a spacious storageroom.