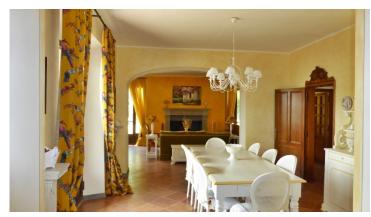

This superb villa, dating back to 1912, was recently renovated with particular care and attention and use of high quality materials. It has an area of 550 square meters and is composed as follows:

On the basement floor: cellar

On the ground floor: entrance hall, living room with fireplace, dining room, service bathroom, kitchen, studyroom (or bedroom), corridor;

On the first floor: master bedroom with panoramic terrace and ensuite bathroom, double bedroom with bathroom, two double bedrooms, spacious bathroom, storage room, corridor;