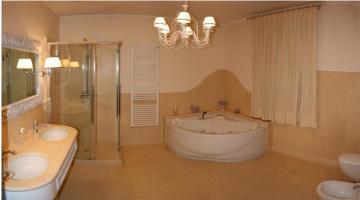

On the ground floor: entrance hall, living room with fireplace, dining room, service bathroom, kitchen, studyroom (or bedroom), corridor;

On the first floor: master bedroom with panoramic terrace and ensuite bathroom, double bedroom with bathroom, two double bedrooms, spacious bathroom, storage room, corridor;

| PROPERTY FEATURES |                          |
|-------------------|--------------------------|
| Energy rating     | G, lpe 238,1 kWh/m2 anno |
| m²                | 660                      |
| Rooms             | N. 12                    |
| Bedrooms          | N. 6                     |
| Bathrooms         | N. 5                     |
| Terrace           |                          |
| Cellars           | N. 1                     |