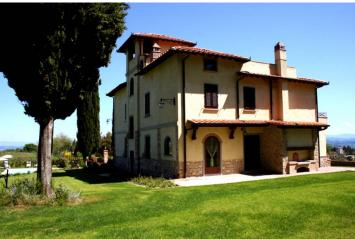

## Stunning villa with swimming pool near San Gimignano (Siena)

Stunning villa with guest house, 5.8 hectares of land and swimming pool in panoramic position with wonderful views over the countryside and San Gimignano, which is about 2 km away.

This superb villa, dating back to 1912, was recently renovated with particular care and attention and use of high quality materials. It has an area of 550 square meters and is composed as follows:

On the basement floor: cellar

On the second floor: panoramic tower, 3 storage rooms/attic, panoramic terrace.

The annex is a guest house of 110 sq.m. with living room / corner kitchen, bedroom, bathroom on the ground floor; On the basement floor there is a large room and another bathroom.