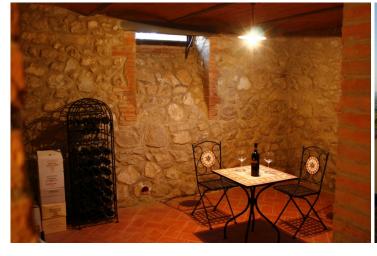

This superb villa, dating back to 1912, was recently renovated with particular care and attention and use of high quality materials. It has an area of 550 square meters and is composed as follows:

On the basement floor: cellar

The land has a surface of approximately 5.8 hectares with 140 olive trees, 1.2 hectares of woodland and about 3 hectares of pasture land and a beautiful well kept garden with panoramic terrace, under which there is a spacious storageroom.