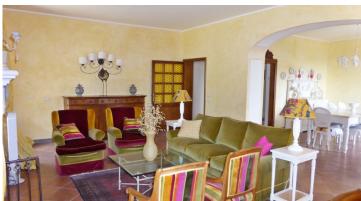

This superb villa, dating back to 1912, was recently renovated with particular care and attention and use of high quality materials. It has an area of 550 square meters and is composed as follows:

On the basement floor: cellar

On the ground floor: entrance hall, living room with fireplace, dining room, service bathroom, kitchen, studyroom (or bedroom), corridor;

On the first floor: master bedroom with panoramic terrace and ensuite bathroom, double bedroom with bathroom, two double bedrooms, spacious bathroom, storage room, corridor;