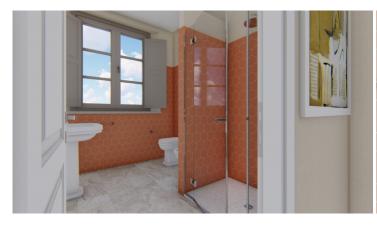

On the ground floor: porch, living room, kitchen, two bedrooms, studyroom or single bedroom, two bathrooms, hallway, spiral staircase to the upper floor;

On the first floor: two single bedrooms, hallway, two large attics for a total of about 94 sq m with a height of 0.81 to 2.35 m.

| PROPERTY FEATURES |      |
|-------------------|------|
| Energy rating     | ND   |
| m²                | 240  |
| Bedrooms          | N. 5 |
| Bathrooms         | N. 3 |

| FLOORS / ENTRANCE |   |
|-------------------|---|
| Nr. Floors        | 3 |