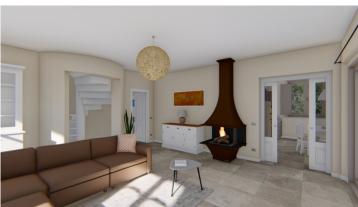

On the ground floor: porch, living room, kitchen, two bedrooms, studyroom or single bedroom, two bathrooms, hallway, spiral staircase to the upper floor;

On the first floor: two single bedrooms, hallway, two large attics for a total of about 94 sq m with a height of 0.81 to 2.35 m.

The approximate cost necessary to complete the reconstruction of the house amounts to about 300,000 euros, plus cost for the construction of a swimming pool, and, if the buyer wishes, internal changes and customizations are possible according to the needs and style of the new owner.