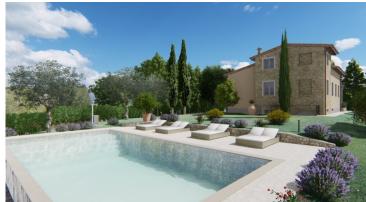

### Partly reconstructed country house in panoramic position near San Gimignano

San Gimignano (Siena)

Country house under reconstruction currently in its raw state located in a convenient and panoramic position a few kilometers from the medieval city of San Gimignano.

The approximate cost necessary to complete the reconstruction of the house amounts to about 300,000 euros, plus cost for the construction of a swimming pool, and, if the buyer wishes, internal changes and customizations are possible according to the needs and style of the new owner.

The property includes about 8000 sqm of which includes about 4000 sq m which is a Chianti Colli Senesi vineyard. The location is really very convenient and the access is without a gravel road as the villa is located in the vicinity of a road.

The property is not equipped with a permit for the construction of a swimming pool which, however, can be made with permission by the Municipality

Main distances:

Nearest services and shops: about 2 km San Gimignano: about 6 Km Siena: about 25 Km Florence: about 45 km Florence airport: about 54 km