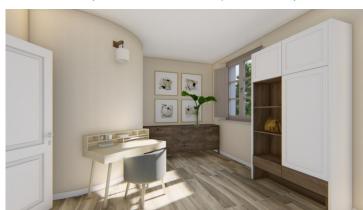

### Partly reconstructed country house in panoramic position near San Gimignano

San Gimignano (Siena)

Country house under reconstruction currently in its raw state located in a convenient and panoramic position a few kilometers from the medieval city of San Gimignano.

The building has a gross area of 240 net square meters (approx. 200 sqm net) in addition to the porch of about 18 square meters, and is composed as follows:

On the basement floor: laundry room, cellar, bathroom, storage room, spiral staircase to the upper floor;

On the ground floor: porch, living room, kitchen, two bedrooms, studyroom or single bedroom, two bathrooms, hallway, spiral staircase to the upper floor;

On the first floor: two single bedrooms, hallway, two large attics for a total of about 94 sq m with a height of 0.81 to 2.35 m.

The approximate cost necessary to complete the reconstruction of the house amounts to about 300,000 euros, plus cost for the construction of a swimming pool, and, if the buyer wishes, internal changes and customizations are possible according to the needs and style of the new owner.