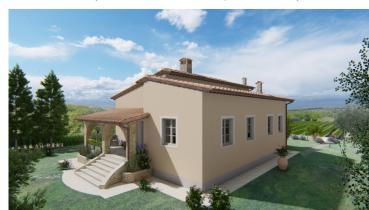

### Partly reconstructed country house in panoramic position near San Gimignano

San Gimignano (Siena)

Country house under reconstruction currently in its raw state located in a convenient and panoramic position a few kilometers from the medieval city of San Gimignano.

The building has a gross area of 240 net square meters (approx. 200 sqm net) in addition to the porch of about 18 square meters, and is composed as follows:

On the basement floor: laundry room, cellar, bathroom, storage room, spiral staircase to the upper floor;

On the ground floor: porch, living room, kitchen, two bedrooms, studyroom or single bedroom, two bathrooms, hallway, spiral staircase to the upper floor;

On the first floor: two single bedrooms, hallway, two large attics for a total of about 94 sq m with a height of 0.81 to 2.35 m.