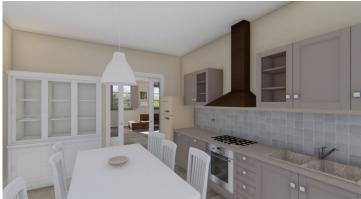

The building has a gross area of 240 net square meters (approx. 200 sqm net) in addition to the porch of about 18 square meters, and is composed as follows:

On the basement floor: laundry room, cellar, bathroom, storage room, spiral staircase to the upper floor;

On the ground floor: porch, living room, kitchen, two bedrooms, studyroom or single bedroom, two bathrooms, hallway, spiral staircase to the upper floor;

On the first floor: two single bedrooms, hallway, two large attics for a total of about 94 sq m with a height of 0.81 to 2.35 m.