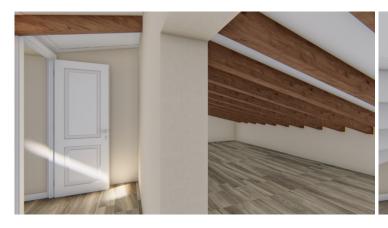

On the ground floor: porch, living room, kitchen, two bedrooms, studyroom or single bedroom, two bathrooms, hallway, spiral staircase to the upper floor;

On the first floor: two single bedrooms, hallway, two large attics for a total of about 94 sq m with a height of 0.81 to 2.35 m.