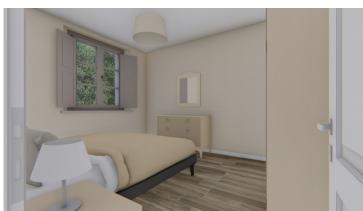

On the ground floor: porch, living room, kitchen, two bedrooms, studyroom or single bedroom, two bathrooms, hallway, spiral staircase to the upper floor;

On the first floor: two single bedrooms, hallway, two large attics for a total of about 94 sq m with a height of 0.81 to 2.35 m.

| PROPERTY FEATURES |      |
|-------------------|------|
| Energy rating     | ND   |
| m²                | 240  |
| Bedrooms          | N. 5 |
| Bathrooms         | N. 3 |

| FLOORS / ENTRANCE |   |
|-------------------|---|
| Nr. Floors        | 3 |