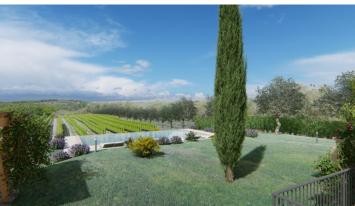

The property includes about 8000 sqm of which includes about 4000 sq m which is a Chianti Colli Senesi vineyard. The location is really very convenient and the access is without a gravel road as the villa is located in the vicinity of a road.

The property is not equipped with a permit for the construction of a swimming pool which, however, can be made with permission by the Municipality

Main distances:

Nearest services and shops: about 2 km San Gimignano: about 6 Km Siena: about 25 Km Florence: about 45 km Florence airport: about 54 km