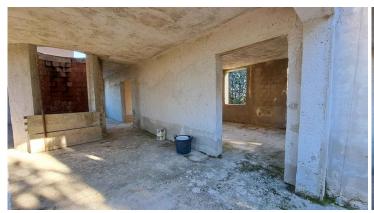

### Partly reconstructed country house in panoramic position near San Gimignano

San Gimignano (Siena)

Country house under reconstruction currently in its raw state located in a convenient and panoramic position a few kilometers from the medieval city of San Gimignano.

The building has a gross area of 240 net square meters (approx. 200 sqm net) in addition to the porch of about 18 square meters, and is composed as follows:

On the basement floor: laundry room, cellar, bathroom, storage room, spiral staircase to the upper floor;

On the ground floor: porch, living room, kitchen, two bedrooms, studyroom or single bedroom, two bathrooms, hallway, spiral staircase to the upper floor;

On the first floor: two single bedrooms, hallway, two large attics for a total of about 94 sq m with a height of 0.81 to 2.35 m.