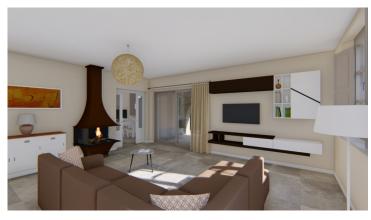

On the ground floor: porch, living room, kitchen, two bedrooms, studyroom or single bedroom, two bathrooms, hallway, spiral staircase to the upper floor;

On the first floor: two single bedrooms, hallway, two large attics for a total of about 94 sq m with a height of 0.81 to 2.35 m.

The approximate cost necessary to complete the reconstruction of the house amounts to about 300,000 euros, plus cost for the construction of a swimming pool, and, if the buyer wishes, internal changes and customizations are possible according to the needs and style of the new owner.