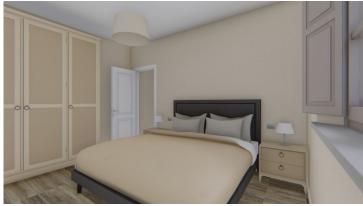

On the ground floor: porch, living room, kitchen, two bedrooms, studyroom or single bedroom, two bathrooms, hallway, spiral staircase to the upper floor;

On the first floor: two single bedrooms, hallway, two large attics for a total of about 94 sq m with a height of 0.81 to 2.35 m.

| PROPERTY FEATURES |      |
|-------------------|------|
| Energy rating     | ND   |
| m²                | 240  |
| Bedrooms          | N. 5 |
| Bathrooms         | N. 3 |

| FLOORS / ENTRANCE |   |
|-------------------|---|
| Nr. Floors        | 3 |