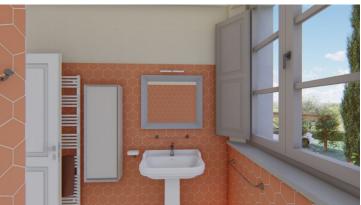

On the ground floor: porch, living room, kitchen, two bedrooms, studyroom or single bedroom, two bathrooms, hallway, spiral staircase to the upper floor;

On the first floor: two single bedrooms, hallway, two large attics for a total of about 94 sq m with a height of 0.81 to 2.35 m.

| PROPERTY FEATURES |      |
|-------------------|------|
| Energy rating     | ND   |
| m²                | 240  |
| Bedrooms          | N. 5 |
| Bathrooms         | N. 3 |

| FLOORS / ENTRANCE |   |
|-------------------|---|
| Nr. Floors        | 3 |