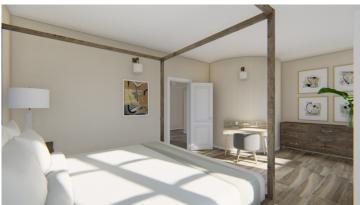

### Partly reconstructed country house in panoramic position near San Gimignano

San Gimignano (Siena)

Country house under reconstruction currently in its raw state located in a convenient and panoramic position a few kilometers from the medieval city of San Gimignano.

The building has a gross area of 240 net square meters (approx. 200 sqm net) in addition to the porch of about 18 square meters, and is composed as follows:

On the basement floor: laundry room, cellar, bathroom, storage room, spiral staircase to the upper floor;

On the ground floor: porch, living room, kitchen, two bedrooms, studyroom or single bedroom, two bathrooms, hallway, spiral staircase to the upper floor;

On the first floor: two single bedrooms, hallway, two large attics for a total of about 94 sq m with a height of 0.81 to 2.35 m.

The approximate cost necessary to complete the reconstruction of the house amounts to about 300,000 euros, plus cost for the construction of a swimming pool, and, if the buyer wishes, internal changes and customizations are possible according to the needs and style of the new owner.