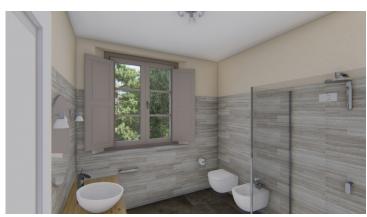

On the ground floor: porch, living room, kitchen, two bedrooms, studyroom or single bedroom, two bathrooms, hallway, spiral staircase to the upper floor;

On the first floor: two single bedrooms, hallway, two large attics for a total of about 94 sq m with a height of 0.81 to 2.35 m.

| PROPERTY FEATURES |      |
|-------------------|------|
| Energy rating     | ND   |
| m²                | 240  |
| Bedrooms          | N. 5 |
| Bathrooms         | N. 3 |

| FLOORS / ENTRANCE |   |
|-------------------|---|
| Nr. Floors        | 3 |