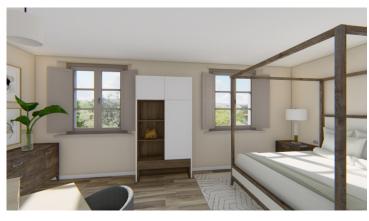

### Partly reconstructed country house in panoramic position near San Gimignano

San Gimignano (Siena)

Country house under reconstruction currently in its raw state located in a convenient and panoramic position a few kilometers from the medieval city of San Gimignano.

The building has a gross area of 240 net square meters (approx. 200 sqm net) in addition to the porch of about 18 square meters, and is composed as follows:

On the basement floor: laundry room, cellar, bathroom, storage room, spiral staircase to the upper floor;

On the ground floor: porch, living room, kitchen, two bedrooms, studyroom or single bedroom, two bathrooms, hallway, spiral staircase to the upper floor;

On the first floor: two single bedrooms, hallway, two large attics for a total of about 94 sq m with a height of 0.81 to 2.35 m.

The approximate cost necessary to complete the reconstruction of the house amounts to about 300,000 euros, plus cost for the construction of a swimming pool, and, if the buyer wishes, internal changes and customizations are possible according to the needs and style of the new owner.