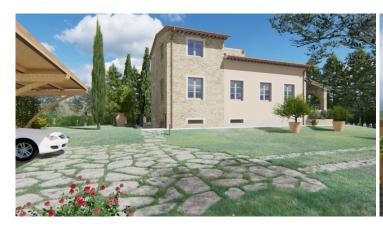

### Partly reconstructed country house in panoramic position near San Gimignano

San Gimignano (Siena)

Country house under reconstruction currently in its raw state located in a convenient and panoramic position a few kilometers from the medieval city of San Gimignano.

The building has a gross area of 240 net square meters (approx. 200 sqm net) in addition to the porch of about 18 square meters, and is composed as follows:

On the basement floor: laundry room, cellar, bathroom, storage room, spiral staircase to the upper floor;

On the ground floor: porch, living room, kitchen, two bedrooms, studyroom or single bedroom, two bathrooms, hallway, spiral staircase to the upper floor;

On the first floor: two single bedrooms, hallway, two large attics for a total of about 94 sq m with a height of 0.81 to 2.35 m.