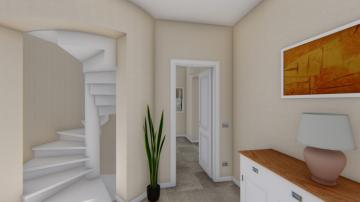

The building has a gross area of 240 net square meters (approx. 200 sqm net) in addition to the porch of about 18 square meters, and is composed as follows:

On the basement floor: laundry room, cellar, bathroom, storage room, spiral staircase to the upper floor;

On the ground floor: porch, living room, kitchen, two bedrooms, studyroom or single bedroom, two bathrooms, hallway, spiral staircase to the upper floor;

On the first floor: two single bedrooms, hallway, two large attics for a total of about 94 sq m with a height of 0.81 to 2.35 m.