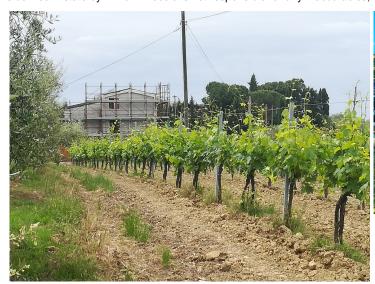

The property includes about 8000 sqm of which includes about 4000 sq m which is a Chianti Colli Senesi vineyard. The location is really very convenient and the access is without a gravel road as the villa is located in the vicinity of a road.