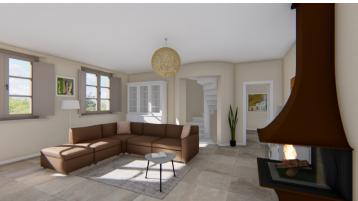

On the ground floor: porch, living room, kitchen, two bedrooms, studyroom or single bedroom, two bathrooms, hallway, spiral staircase to the upper floor;

On the first floor: two single bedrooms, hallway, two large attics for a total of about 94 sq m with a height of 0.81 to 2.35 m.

The approximate cost necessary to complete the reconstruction of the house amounts to about 300,000 euros, plus cost for the construction of a swimming pool, and, if the buyer wishes, internal changes and customizations are possible according to the needs and style of the new owner.