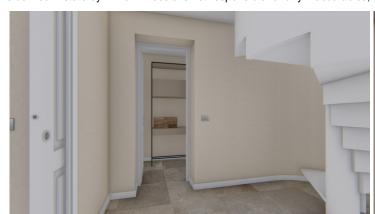

The building has a gross area of 240 net square meters (approx. 200 sqm net) in addition to the porch of about 18 square meters, and is composed as follows:

On the basement floor: laundry room, cellar, bathroom, storage room, spiral staircase to the upper floor;

On the ground floor: porch, living room, kitchen, two bedrooms, studyroom or single bedroom, two bathrooms, hallway, spiral staircase to the upper floor;

On the first floor: two single bedrooms, hallway, two large attics for a total of about 94 sq m with a height of 0.81 to 2.35 m.