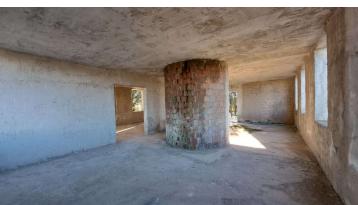

The building has a gross area of 240 net square meters (approx. 200 sqm net) in addition to the porch of about 18 square meters, and is composed as follows:

On the basement floor: laundry room, cellar, bathroom, storage room, spiral staircase to the upper floor;

On the ground floor: porch, living room, kitchen, two bedrooms, studyroom or single bedroom, two bathrooms, hallway, spiral staircase to the upper floor;

On the first floor: two single bedrooms, hallway, two large attics for a total of about 94 sq m with a height of 0.81 to 2.35 m.