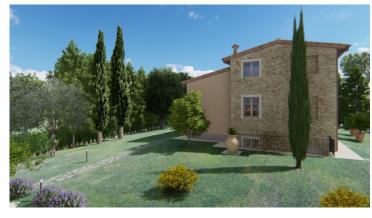

### Partly reconstructed country house in panoramic position near San Gimignano

San Gimignano (Siena)

Country house under reconstruction currently in its raw state located in a convenient and panoramic position a few kilometers from the medieval city of San Gimignano.

The building has a gross area of 240 net square meters (approx. 200 sqm net) in addition to the porch of about 18 square meters, and is composed as follows:

On the basement floor: laundry room, cellar, bathroom, storage room, spiral staircase to the upper floor;

On the ground floor: porch, living room, kitchen, two bedrooms, studyroom or single bedroom, two bathrooms, hallway, spiral staircase to the upper floor;

On the first floor: two single bedrooms, hallway, two large attics for a total of about 94 sq m with a height of 0.81 to 2.35 m.