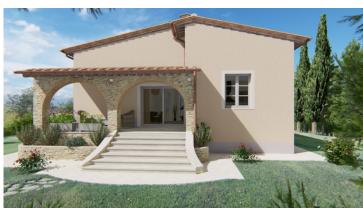

On the ground floor: porch, living room, kitchen, two bedrooms, studyroom or single bedroom, two bathrooms, hallway, spiral staircase to the upper floor;

On the first floor: two single bedrooms, hallway, two large attics for a total of about 94 sq m with a height of 0.81 to 2.35 m.

The property includes about 8000 sqm of which includes about 4000 sq m which is a Chianti Colli Senesi vineyard. The location is really very convenient and the access is without a gravel road as the villa is located in the vicinity of a road.