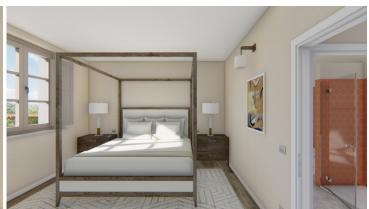

### Partly reconstructed country house in panoramic position near San Gimignano

San Gimignano (Siena)

Country house under reconstruction currently in its raw state located in a convenient and panoramic position a few kilometers from the medieval city of San Gimignano.

The building has a gross area of 240 net square meters (approx. 200 sqm net) in addition to the porch of about 18 square meters, and is composed as follows:

On the basement floor: laundry room, cellar, bathroom, storage room, spiral staircase to the upper floor;

On the ground floor: porch, living room, kitchen, two bedrooms, studyroom or single bedroom, two bathrooms, hallway, spiral staircase to the upper floor;

On the first floor: two single bedrooms, hallway, two large attics for a total of about 94 sq m with a height of 0.81 to 2.35 m.

The approximate cost necessary to complete the reconstruction of the house amounts to about 300,000 euros, plus cost for the construction of a swimming pool, and, if the buyer wishes, internal changes and customizations are possible according to the needs and style of the new owner.