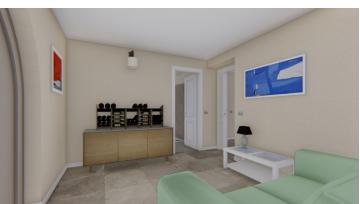

On the ground floor: porch, living room, kitchen, two bedrooms, studyroom or single bedroom, two bathrooms, hallway, spiral staircase to the upper floor;

On the first floor: two single bedrooms, hallway, two large attics for a total of about 94 sq m with a height of 0.81 to 2.35 m.