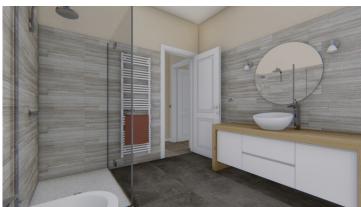

On the ground floor: porch, living room, kitchen, two bedrooms, studyroom or single bedroom, two bathrooms, hallway, spiral staircase to the upper floor;

On the first floor: two single bedrooms, hallway, two large attics for a total of about 94 sq m with a height of 0.81 to 2.35 m.

| PROPERTY FEATURES |      |
|-------------------|------|
| Energy rating     | ND   |
| m²                | 240  |
| Bedrooms          | N. 5 |
| Bathrooms         | N. 3 |

| FLOORS / ENTRANCE |   |
|-------------------|---|
| Nr. Floors        | 3 |