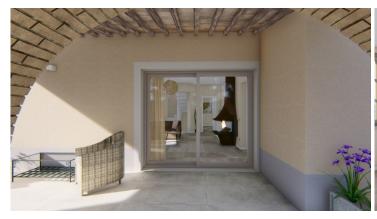

### Partly reconstructed country house in panoramic position near San Gimignano

San Gimignano (Siena)

Country house under reconstruction currently in its raw state located in a convenient and panoramic position a few kilometers from the medieval city of San Gimignano.

On the ground floor: porch, living room, kitchen, two bedrooms, studyroom or single bedroom, two bathrooms, hallway, spiral staircase to the upper floor;

On the first floor: two single bedrooms, hallway, two large attics for a total of about 94 sq m with a height of 0.81 to 2.35 m.