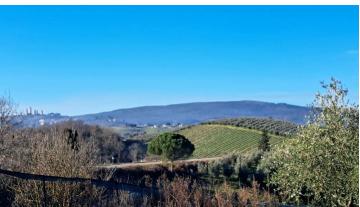

The property includes about 8000 sqm of which includes about 4000 sq m which is a Chianti Colli Senesi vineyard. The location is really very convenient and the access is without a gravel road as the villa is located in the vicinity of a road.

The property is not equipped with a permit for the construction of a swimming pool which, however, can be made with permission by the Municipality

Main distances:

Nearest services and shops: about 2 km San Gimignano: about 6 Km Siena: about 25 Km Florence: about 45 km Florence airport: about 54 km