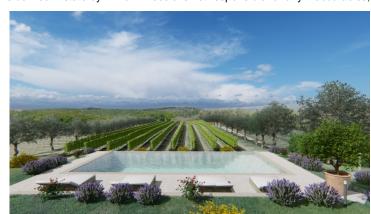

The property includes about 8000 sqm of which includes about 4000 sq m which is a Chianti Colli Senesi vineyard. The location is really very convenient and the access is without a gravel road as the villa is located in the vicinity of a road.

The property is not equipped with a permit for the construction of a swimming pool which, however, can be made with permission by the Municipality

Main distances:

Nearest services and shops: about 2 km San Gimignano: about 6 Km Siena: about 25 Km Florence: about 45 km Florence airport: about 54 km