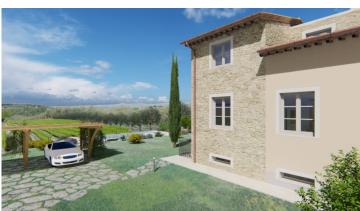

The property includes about 8000 sqm of which includes about 4000 sq m which is a Chianti Colli Senesi vineyard. The location is really very convenient and the access is without a gravel road as the villa is located in the vicinity of a road.

| GARDENS AND GROUNDS |                |
|---------------------|----------------|
|                     | Adjoining land |