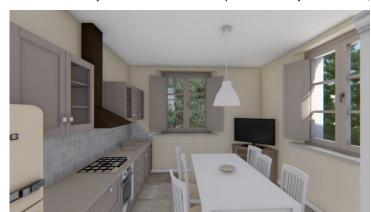

The building has a gross area of 240 net square meters (approx. 200 sqm net) in addition to the porch of about 18 square meters, and is composed as follows:

On the basement floor: laundry room, cellar, bathroom, storage room, spiral staircase to the upper floor;

On the ground floor: porch, living room, kitchen, two bedrooms, studyroom or single bedroom, two bathrooms, hallway, spiral staircase to the upper floor;

On the first floor: two single bedrooms, hallway, two large attics for a total of about 94 sq m with a height of 0.81 to 2.35 m.