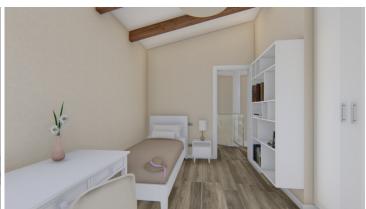

On the ground floor: porch, living room, kitchen, two bedrooms, studyroom or single bedroom, two bathrooms, hallway, spiral staircase to the upper floor;

On the first floor: two single bedrooms, hallway, two large attics for a total of about 94 sq m with a height of 0.81 to 2.35 m.

| PROPERTY FEATURES |      |
|-------------------|------|
| Energy rating     | ND   |
| m²                | 240  |
| Bedrooms          | N. 5 |
| Bathrooms         | N. 3 |

| FLOORS / ENTRANCE |   |
|-------------------|---|
| Nr. Floors        | 3 |