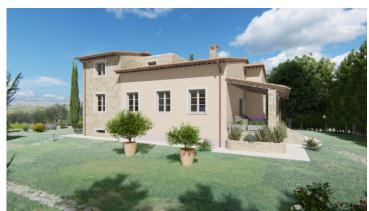

The building has a gross area of 240 net square meters (approx. 200 sqm net) in addition to the porch of about 18 square meters, and is composed as follows:

On the basement floor: laundry room, cellar, bathroom, storage room, spiral staircase to the upper floor;

| PROPERTY FEATURES |      |
|-------------------|------|
| Energy rating     | ND   |
| m²                | 240  |
| Bedrooms          | N. 5 |
| Bathrooms         | N. 3 |

| FLOORS / ENTRANCE |   |
|-------------------|---|
| Nr. Floors        | 3 |