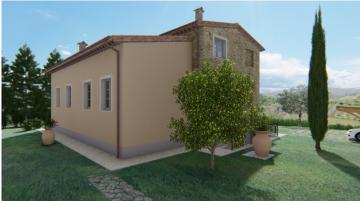

### Partly reconstructed country house in panoramic position near San Gimignano

San Gimignano (Siena)

Country house under reconstruction currently in its raw state located in a convenient and panoramic position a few kilometers from the medieval city of San Gimignano.

The building has a gross area of 240 net square meters (approx. 200 sqm net) in addition to the porch of about 18 square meters, and is composed as follows:

On the basement floor: laundry room, cellar, bathroom, storage room, spiral staircase to the upper floor;

On the ground floor: porch, living room, kitchen, two bedrooms, studyroom or single bedroom, two bathrooms, hallway, spiral staircase to the upper floor;

On the first floor: two single bedrooms, hallway, two large attics for a total of about 94 sq m with a height of 0.81 to 2.35 m.