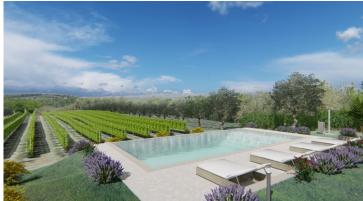

The property includes about 8000 sqm of which includes about 4000 sq m which is a Chianti Colli Senesi vineyard. The location is really very convenient and the access is without a gravel road as the villa is located in the vicinity of a road.

The property is not equipped with a permit for the construction of a swimming pool which, however, can be made with permission by the Municipality

Main distances:

Nearest services and shops: about 2 km San Gimignano: about 6 Km Siena: about 25 Km Florence: about 45 km Florence airport: about 54 km