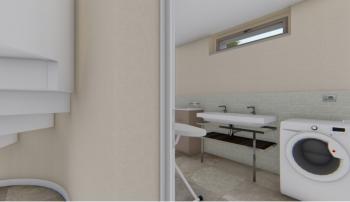

The building has a gross area of 240 net square meters (approx. 200 sqm net) in addition to the porch of about 18 square meters, and is composed as follows:

On the basement floor: laundry room, cellar, bathroom, storage room, spiral staircase to the upper floor;