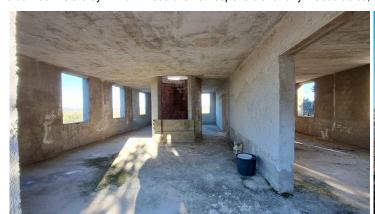

The building has a gross area of 240 net square meters (approx. 200 sqm net) in addition to the porch of about 18 square meters, and is composed as follows:

On the basement floor: laundry room, cellar, bathroom, storage room, spiral staircase to the upper floor;

On the ground floor: porch, living room, kitchen, two bedrooms, studyroom or single bedroom, two bathrooms, hallway, spiral staircase to the upper floor;

On the first floor: two single bedrooms, hallway, two large attics for a total of about 94 sq m with a height of 0.81 to 2.35 m.