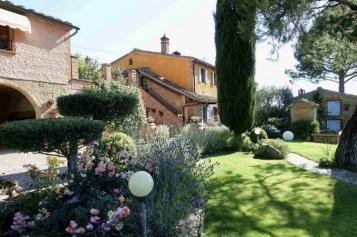

The portion of the farmhouse enjoys total privacy and was perfectly and carefully restored by the owner in 2008. Nothing was left to chance during the renovations which were carried out in respect of the Tuscan tradition and with the use of original materials and of high quality. The ground floor houses the living area consisting of two rooms, once the stable and vat room of the house; this floor is completed by the study/wardrobe, the laundry room, dressing room, and the very special bathroom built in the old vats of the house. A further bathroom on this floor has access from the outside.

The private land, approximately 20,000 m2, includes well-kept and well-kept gardens and parks, an artificial lake, a pine forest, a wood and a plot of land with approximately 150 olive trees.

The property is connected to the municipal aqueduct and the heating is powered by LPG gas.