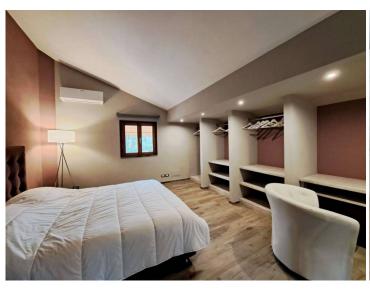

On the first floor, reached by a comfortable internal staircase, we find the dining room with fireplace, kitchen with wood-burning oven and fireplace, bedroom with adjacent dressing room (or third bedroom) with mezzanine/closet, further bedroom bed with panoramic terrace and bathroom.

| PROPERTY FEATURES |                       |
|-------------------|-----------------------|
| Energy rating     | G, EP 209 kWh/m2 year |
| m²                | 450                   |
| Bedrooms          | N. 5                  |
| Bathrooms         | N. 5                  |