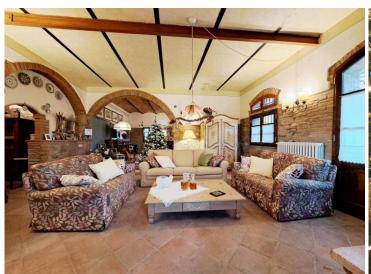

The portion of the farmhouse enjoys total privacy and was perfectly and carefully restored by the owner in 2008. Nothing was left to chance during the renovations which were carried out in respect of the Tuscan tradition and with the use of original materials and of high quality. The ground floor houses the living area consisting of two rooms, once the stable and vat room of the house; this floor is completed by the study/wardrobe, the laundry room, dressing room, and the very special bathroom built in the old vats of the house. A further bathroom on this floor has access from the outside.

On the first floor, reached by a comfortable internal staircase, we find the dining room with fireplace, kitchen with wood-burning oven and fireplace, bedroom with adjacent dressing room (or third bedroom) with mezzanine/closet, further bedroom bed with panoramic terrace and bathroom.