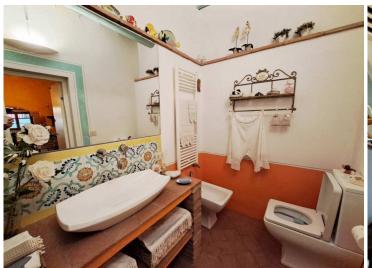

The portion of the farmhouse enjoys total privacy and was perfectly and carefully restored by the owner in 2008. Nothing was left to chance during the renovations which were carried out in respect of the Tuscan tradition and with the use of original materials and of high quality. The ground floor houses the living area consisting of two rooms, once the stable and vat room of the house; this floor is completed by the study/wardrobe, the laundry room, dressing room, and the very special bathroom built in the old vats of the house. A further bathroom on this floor has access from the outside.