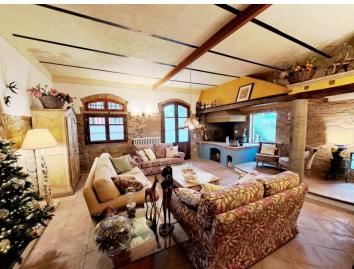

The portion of the farmhouse enjoys total privacy and was perfectly and carefully restored by the owner in 2008. Nothing was left to chance during the renovations which were carried out in respect of the Tuscan tradition and with the use of original materials and of high quality. The ground floor houses the living area consisting of two rooms, once the stable and vat room of the house; this floor is completed by the study/wardrobe, the laundry room, dressing room, and the very special bathroom built in the old vats of the house. A further bathroom on this floor has access from the outside.

On the first floor, reached by a comfortable internal staircase, we find the dining room with fireplace, kitchen with wood-burning oven and fireplace, bedroom with adjacent dressing room (or third bedroom) with mezzanine/closet, further bedroom bed with panoramic terrace and bathroom.