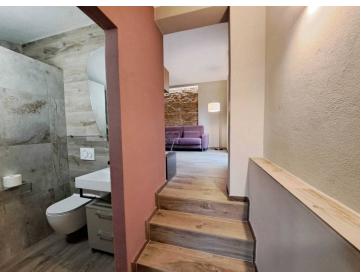

The portion of the farmhouse enjoys total privacy and was perfectly and carefully restored by the owner in 2008. Nothing was left to chance during the renovations which were carried out in respect of the Tuscan tradition and with the use of original materials and of high quality. The ground floor houses the living area consisting of two rooms, once the stable and vat room of the house; this floor is completed by the study/wardrobe, the laundry room, dressing room, and the very special bathroom built in the old vats of the house. A further bathroom on this floor has access from the outside.