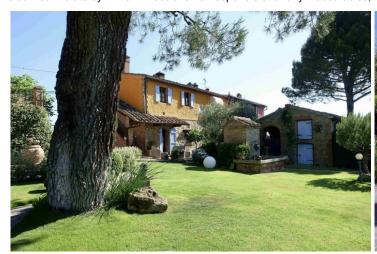

The portion of the farmhouse enjoys total privacy and was perfectly and carefully restored by the owner in 2008. Nothing was left to chance during the renovations which were carried out in respect of the Tuscan tradition and with the use of original materials and of high quality. The ground floor houses the living area consisting of two rooms, once the stable and vat room of the house; this floor is completed by the study/wardrobe, the laundry room, dressing room, and the very special bathroom built in the old vats of the house. A further bathroom on this floor has access from the outside.

On the first floor, reached by a comfortable internal staircase, we find the dining room with fireplace, kitchen with wood-burning oven and fireplace, bedroom with adjacent dressing room (or third bedroom) with mezzanine/closet, further bedroom bed with panoramic terrace and bathroom.

The private land, approximately 20,000 m2, includes well-kept and well-kept gardens and parks, an artificial lake, a pine forest, a wood and a plot of land with approximately 150 olive trees.

The property is connected to the municipal aqueduct and the heating is powered by LPG gas.