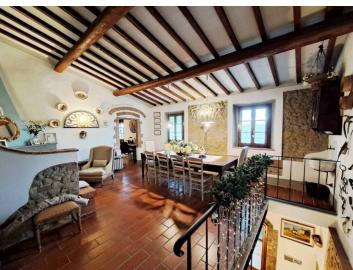

On the first floor, reached by a comfortable internal staircase, we find the dining room with fireplace, kitchen with wood-burning oven and fireplace, bedroom with adjacent dressing room (or third bedroom) with mezzanine/closet, further bedroom bed with panoramic terrace and bathroom.