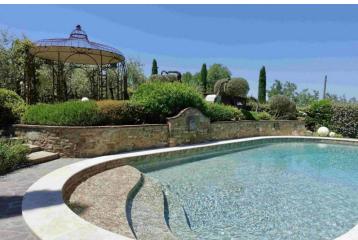

### beautiful portion of farmhouse with barn, swimming pool and garden

Gambassi Terme (Firenze)

Beautiful portion of farmhouse with barn, swimming pool and garden

A few kilometers from Gambassi Terme, we offer the sale of this stupendous property consisting of a large portion of a farmhouse, a barn, a fabulous swimming pool and approximately 20,000 m2 of land and garden.

The private land, approximately 20,000 m2, includes well-kept and well-kept gardens and parks, an artificial lake, a pine forest, a wood and a plot of land with approximately 150 olive trees.

The property is connected to the municipal aqueduct and the heating is powered by LPG gas.