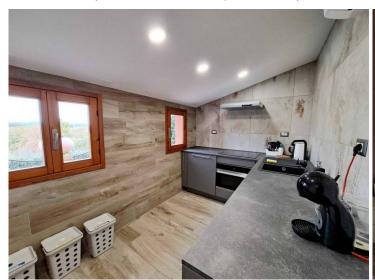

On the first floor, reached by a comfortable internal staircase, we find the dining room with fireplace, kitchen with wood-burning oven and fireplace, bedroom with adjacent dressing room (or third bedroom) with mezzanine/closet, further bedroom bed with panoramic terrace and bathroom.