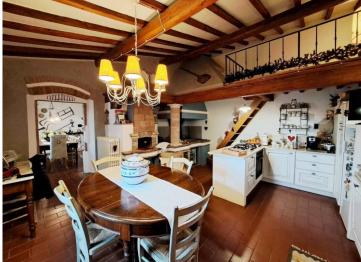

On the first floor, reached by a comfortable internal staircase, we find the dining room with fireplace, kitchen with wood-burning oven and fireplace, bedroom with adjacent dressing room (or third bedroom) with mezzanine/closet, further bedroom bed with panoramic terrace and bathroom.