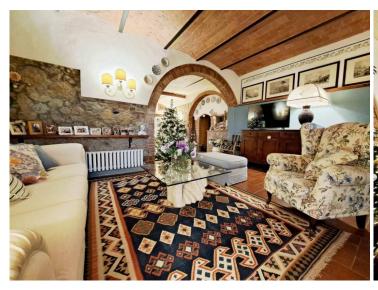

The portion of the farmhouse enjoys total privacy and was perfectly and carefully restored by the owner in 2008. Nothing was left to chance during the renovations which were carried out in respect of the Tuscan tradition and with the use of original materials and of high quality. The ground floor houses the living area consisting of two rooms, once the stable and vat room of the house; this floor is completed by the study/wardrobe, the laundry room, dressing room, and the very special bathroom built in the old vats of the house. A further bathroom on this floor has access from the outside.

On the first floor, reached by a comfortable internal staircase, we find the dining room with fireplace, kitchen with wood-burning oven and fireplace, bedroom with adjacent dressing room (or third bedroom) with mezzanine/closet, further bedroom bed with panoramic terrace and bathroom.