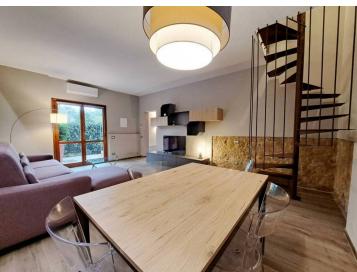

On the first floor, reached by a comfortable internal staircase, we find the dining room with fireplace, kitchen with wood-burning oven and fireplace, bedroom with adjacent dressing room (or third bedroom) with mezzanine/closet, further bedroom bed with panoramic terrace and bathroom.