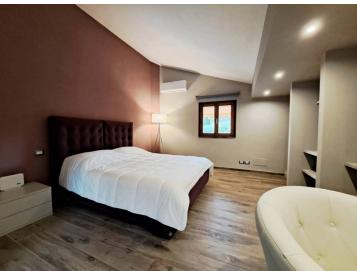

On the first floor, reached by a comfortable internal staircase, we find the dining room with fireplace, kitchen with wood-burning oven and fireplace, bedroom with adjacent dressing room (or third bedroom) with mezzanine/closet, further bedroom bed with panoramic terrace and bathroom.