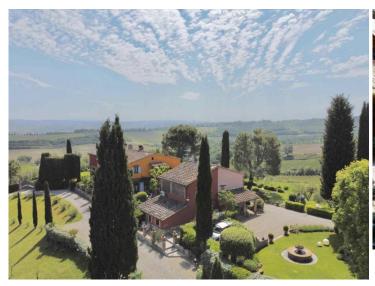

### beautiful portion of farmhouse with barn, swimming pool and garden

Gambassi Terme (Firenze)

Beautiful portion of farmhouse with barn, swimming pool and garden

A few kilometers from Gambassi Terme, we offer the sale of this stupendous property consisting of a large portion of a farmhouse, a barn, a fabulous swimming pool and approximately 20,000 m2 of land and garden.

The portion of the farmhouse enjoys total privacy and was perfectly and carefully restored by the owner in 2008. Nothing was left to chance during the renovations which were carried out in respect of the Tuscan tradition and with the use of original materials and of high quality. The ground floor houses the living area consisting of two rooms, once the stable and vat room of the house; this floor is completed by the study/wardrobe, the laundry room, dressing room, and the very special bathroom built in the old vats of the house. A further bathroom on this floor has access from the outside.

The private land, approximately 20,000 m2, includes well-kept and well-kept gardens and parks, an artificial lake, a pine forest, a wood and a plot of land with approximately 150 olive trees.

The property is connected to the municipal aqueduct and the heating is powered by LPG gas.

Main distances: Gambassi Terme: about 8 km San Gimignano: about 20 Km Siena: about 50km Florence: about 65 Pisa airport: about 70 Florence airport: about 45 Sea: about 75 Km

> SALE € 1.270.000,00

ANNOUNCEMENT DATA