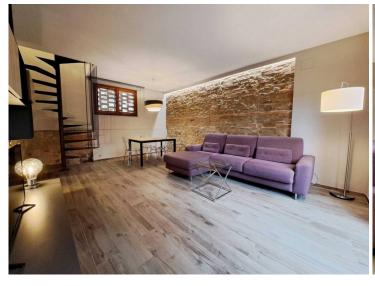

The portion of the farmhouse enjoys total privacy and was perfectly and carefully restored by the owner in 2008. Nothing was left to chance during the renovations which were carried out in respect of the Tuscan tradition and with the use of original materials and of high quality. The ground floor houses the living area consisting of two rooms, once the stable and vat room of the house; this floor is completed by the study/wardrobe, the laundry room, dressing room, and the very special bathroom built in the old vats of the house. A further bathroom on this floor has access from the outside.

On the first floor, reached by a comfortable internal staircase, we find the dining room with fireplace, kitchen with wood-burning oven and fireplace, bedroom with adjacent dressing room (or third bedroom) with mezzanine/closet, further bedroom bed with panoramic terrace and bathroom.