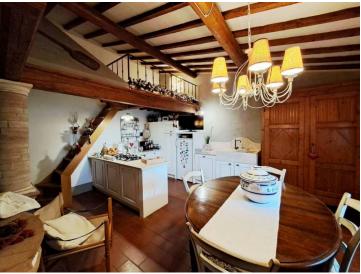

On the first floor, reached by a comfortable internal staircase, we find the dining room with fireplace, kitchen with wood-burning oven and fireplace, bedroom with adjacent dressing room (or third bedroom) with mezzanine/closet, further bedroom bed with panoramic terrace and bathroom.