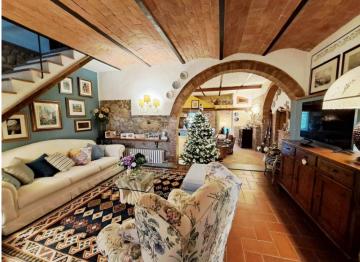

The portion of the farmhouse enjoys total privacy and was perfectly and carefully restored by the owner in 2008. Nothing was left to chance during the renovations which were carried out in respect of the Tuscan tradition and with the use of original materials and of high quality. The ground floor houses the living area consisting of two rooms, once the stable and vat room of the house; this floor is completed by the study/wardrobe, the laundry room, dressing room, and the very special bathroom built in the old vats of the house. A further bathroom on this floor has access from the outside.

On the first floor, reached by a comfortable internal staircase, we find the dining room with fireplace, kitchen with wood-burning oven and fireplace, bedroom with adjacent dressing room (or third bedroom) with mezzanine/closet, further bedroom bed with panoramic terrace and bathroom.