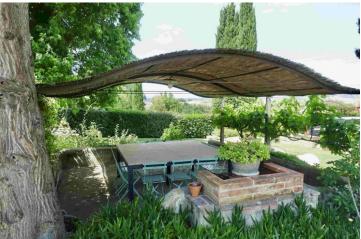

The private land, approximately 20,000 m2, includes well-kept and well-kept gardens and parks, an artificial lake, a pine forest, a wood and a plot of land with approximately 150 olive trees.

The property is connected to the municipal aqueduct and the heating is powered by LPG gas.