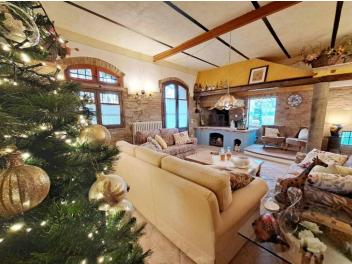

The portion of the farmhouse enjoys total privacy and was perfectly and carefully restored by the owner in 2008. Nothing was left to chance during the renovations which were carried out in respect of the Tuscan tradition and with the use of original materials and of high quality. The ground floor houses the living area consisting of two rooms, once the stable and vat room of the house; this floor is completed by the study/wardrobe, the laundry room, dressing room, and the very special bathroom built in the old vats of the house. A further bathroom on this floor has access from the outside.

On the first floor, reached by a comfortable internal staircase, we find the dining room with fireplace, kitchen with wood-burning oven and fireplace, bedroom with adjacent dressing room (or third bedroom) with mezzanine/closet, further bedroom bed with panoramic terrace and bathroom.