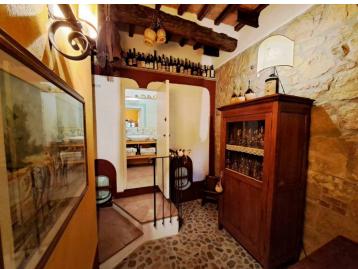

The portion of the farmhouse enjoys total privacy and was perfectly and carefully restored by the owner in 2008. Nothing was left to chance during the renovations which were carried out in respect of the Tuscan tradition and with the use of original materials and of high quality. The ground floor houses the living area consisting of two rooms, once the stable and vat room of the house; this floor is completed by the study/wardrobe, the laundry room, dressing room, and the very special bathroom built in the old vats of the house. A further bathroom on this floor has access from the outside.

On the first floor, reached by a comfortable internal staircase, we find the dining room with fireplace, kitchen with wood-burning oven and fireplace, bedroom with adjacent dressing room (or third bedroom) with mezzanine/closet, further bedroom bed with panoramic terrace and bathroom.