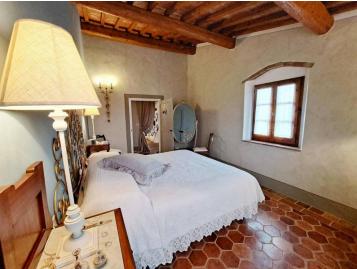

On the first floor, reached by a comfortable internal staircase, we find the dining room with fireplace, kitchen with wood-burning oven and fireplace, bedroom with adjacent dressing room (or third bedroom) with mezzanine/closet, further bedroom bed with panoramic terrace and bathroom.