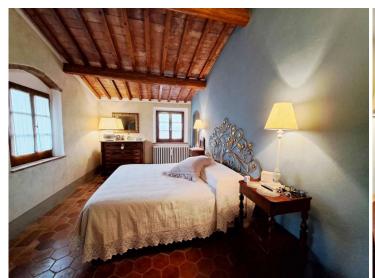

On the first floor, reached by a comfortable internal staircase, we find the dining room with fireplace, kitchen with wood-burning oven and fireplace, bedroom with adjacent dressing room (or third bedroom) with mezzanine/closet, further bedroom bed with panoramic terrace and bathroom.