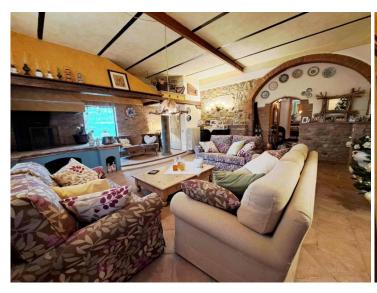

The portion of the farmhouse enjoys total privacy and was perfectly and carefully restored by the owner in 2008. Nothing was left to chance during the renovations which were carried out in respect of the Tuscan tradition and with the use of original materials and of high quality. The ground floor houses the living area consisting of two rooms, once the stable and vat room of the house; this floor is completed by the study/wardrobe, the laundry room, dressing room, and the very special bathroom built in the old vats of the house. A further bathroom on this floor has access from the outside.

On the first floor, reached by a comfortable internal staircase, we find the dining room with fireplace, kitchen with wood-burning oven and fireplace, bedroom with adjacent dressing room (or third bedroom) with mezzanine/closet, further bedroom bed with panoramic terrace and bathroom.