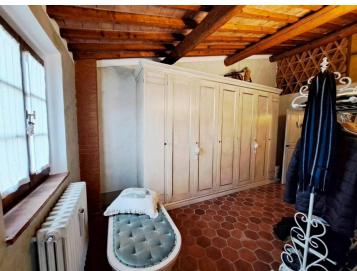

The portion of the farmhouse enjoys total privacy and was perfectly and carefully restored by the owner in 2008. Nothing was left to chance during the renovations which were carried out in respect of the Tuscan tradition and with the use of original materials and of high quality. The ground floor houses the living area consisting of two rooms, once the stable and vat room of the house; this floor is completed by the study/wardrobe, the laundry room, dressing room, and the very special bathroom built in the old vats of the house. A further bathroom on this floor has access from the outside.

| PROPERTY FEATURES |                       |
|-------------------|-----------------------|
| Energy rating     | G, EP 209 kWh/m2 year |
| m²                | 450                   |
| Bedrooms          | N. 5                  |
| Bathrooms         | N. 5                  |