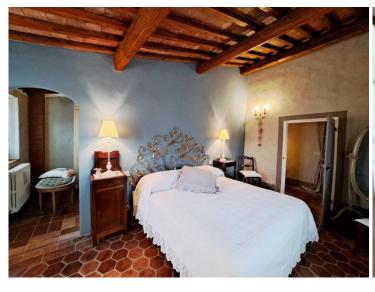

On the first floor, reached by a comfortable internal staircase, we find the dining room with fireplace, kitchen with wood-burning oven and fireplace, bedroom with adjacent dressing room (or third bedroom) with mezzanine/closet, further bedroom bed with panoramic terrace and bathroom.

| PROPERTY FEATURES |                       |
|-------------------|-----------------------|
| Energy rating     | G, EP 209 kWh/m2 year |
| m²                | 450                   |
| Bedrooms          | N. 5                  |
| Bathrooms         | N. 5                  |