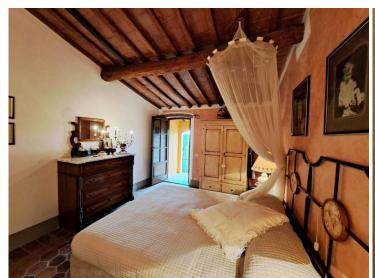

On the first floor, reached by a comfortable internal staircase, we find the dining room with fireplace, kitchen with wood-burning oven and fireplace, bedroom with adjacent dressing room (or third bedroom) with mezzanine/closet, further bedroom bed with panoramic terrace and bathroom.

| PROPERTY FEATURES |                       |
|-------------------|-----------------------|
| Energy rating     | G, EP 209 kWh/m2 year |
| m²                | 450                   |
| Bedrooms          | N. 5                  |
| Bathrooms         | N. 5                  |