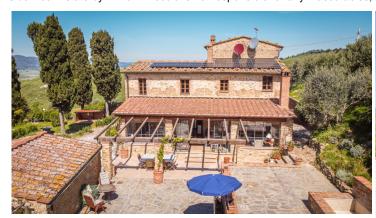

The infinity swimming pool and its surrounds were recently renovated. Measuring 10 x 5 metres, the pool is solidly constructed of stone and fully lined. It has ornamental fountain features and a copper filtration system to reduce chemical usage. Underneath the sunbathing area is the technical room and also a spacious storage area with electricity supply.