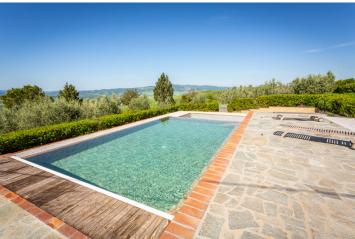

The infinity swimming pool and its surrounds were recently renovated. Measuring 10 x 5 metres, the pool is solidly constructed of stone and fully lined. It has ornamental fountain features and a copper filtration system to reduce chemical usage. Underneath the sunbathing area is the technical room and also a spacious storage area with electricity supply.