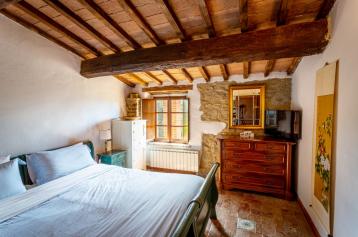

Completing the ground floor is a fully equipped kitchen, a newly refurbished cloakroom with WC and bidet, a separate storage room, a laundry room and a room for technical equipment.

The upper floor, accessed by a wide internal staircase leading from the entrance hall, consists of a landing that is currently furnished as a library and seating area; a master bedroom with a built-in wardrobe and dressing area and a brand new en suite bathroom; a spacious double bedroom with a large built-in wardrobe, a large twin-bedded room and a family bathroom.