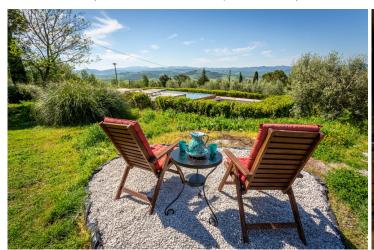

The infinity swimming pool and its surrounds were recently renovated. Measuring 10 x 5 metres, the pool is solidly constructed of stone and fully lined. It has ornamental fountain features and a copper filtration system to reduce chemical usage. Underneath the sunbathing area is the technical room and also a spacious storage area with electricity supply.

The property enjoys magnificent panoramic views and it is easily accessible by a tarmac country road in excellent condition. + It is located only 2 km South of the historic city of Volterra and all its amenities.