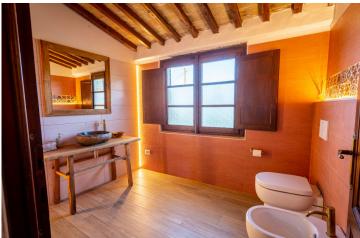

Completing the ground floor is a fully equipped kitchen, a newly refurbished cloakroom with WC and bidet, a separate storage room, a laundry room and a room for technical equipment.

The upper floor, accessed by a wide internal staircase leading from the entrance hall, consists of a landing that is currently furnished as a library and seating area; a master bedroom with a built-in wardrobe and dressing area and a brand new en suite bathroom; a spacious double bedroom with a large built-in wardrobe, a large twin-bedded room and a family bathroom.