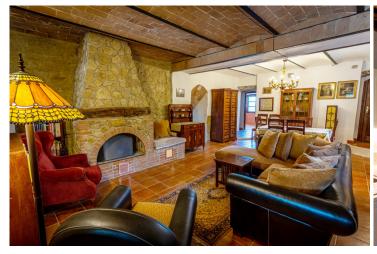

The house has a porched entrance on the ground floor that opens into a roomy hallway with fireplace, and stairs that lead to the upper floors.

Both the living areas and kitchen are accessible from the hallway.

The spacious living room has a barrelled ceiling, fully functioning fireplace and terracotta floor. The living room leads into the 40 sqm bright and airy portico, also with a fireplace. Beyond the portico is a 45 sqm large pergola, ideal for outdoor dining. Beyond the pergola is a patio and a raised terrace, complete with a decorative fountain, an ideal spot from which to admire the panoramic views of the Tuscan countryside.