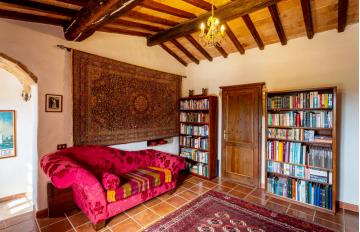

Completing the ground floor is a fully equipped kitchen, a newly refurbished cloakroom with WC and bidet, a separate storage room, a laundry room and a room for technical equipment.

The upper floor, accessed by a wide internal staircase leading from the entrance hall, consists of a landing that is currently furnished as a library and seating area; a master bedroom with a built-in wardrobe and dressing area and a brand new en suite bathroom; a spacious double bedroom with a large built-in wardrobe, a large twin-bedded room and a family bathroom.