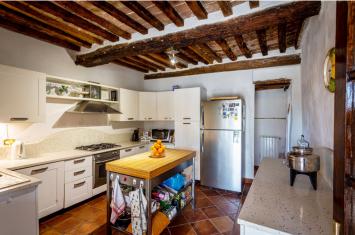

Completing the ground floor is a fully equipped kitchen, a newly refurbished cloakroom with WC and bidet, a separate storage room, a laundry room and a room for technical equipment.

The upper floor, accessed by a wide internal staircase leading from the entrance hall, consists of a landing that is currently furnished as a library and seating area; a master bedroom with a built-in wardrobe and dressing area and a brand new en suite bathroom; a spacious double bedroom with a large built-in wardrobe, a large twin-bedded room and a family bathroom.