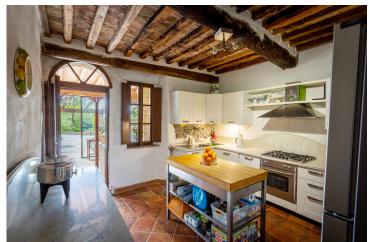

Completing the ground floor is a fully equipped kitchen, a newly refurbished cloakroom with WC and bidet, a separate storage room, a laundry room and a room for technical equipment.

The upper floor, accessed by a wide internal staircase leading from the entrance hall, consists of a landing that is currently furnished as a library and seating area; a master bedroom with a built-in wardrobe and dressing area and a brand new en suite bathroom; a spacious double bedroom with a large built-in wardrobe, a large twin-bedded room and a family bathroom.