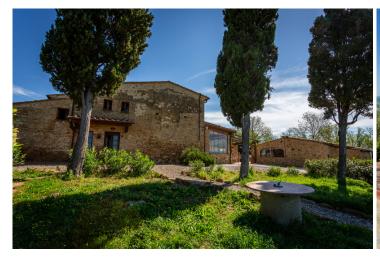

# Charming farmhouse with guesthouse and swimming pool only 2 km from Volterra Volterra (Pisa)

Traditional farmhouse with a separate guest house and swimming pool, set in 5000 sqm of Volterranean countryside.

The property enjoys magnificent panoramic views and it is easily accessible by a tarmac country road in excellent condition. + It is located only 2 km South of the historic city of Volterra and all its amenities.

The main house is arranged over 3 levels and offers 290 sqm gross surface (about 200 sqm net surface).

The property underwent a complete renovation about 20 years ago that preserved and restored a surfeit of original features, including beautiful beamed and barrelled ceilings, exposed stone walls and terracotta floors.