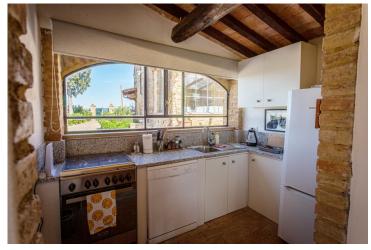

Completing the ground floor is a fully equipped kitchen, a newly refurbished cloakroom with WC and bidet, a separate storage room, a laundry room and a room for technical equipment.

The upper floor, accessed by a wide internal staircase leading from the entrance hall, consists of a landing that is currently furnished as a library and seating area; a master bedroom with a built-in wardrobe and dressing area and a brand new en suite bathroom; a spacious double bedroom with a large built-in wardrobe, a large twin-bedded room and a family bathroom.