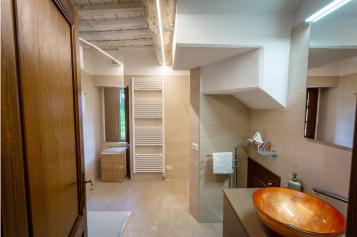

Completing the ground floor is a fully equipped kitchen, a newly refurbished cloakroom with WC and bidet, a separate storage room, a laundry room and a room for technical equipment.

The upper floor, accessed by a wide internal staircase leading from the entrance hall, consists of a landing that is currently furnished as a library and seating area; a master bedroom with a built-in wardrobe and dressing area and a brand new en suite bathroom; a spacious double bedroom with a large built-in wardrobe, a large twin-bedded room and a family bathroom.