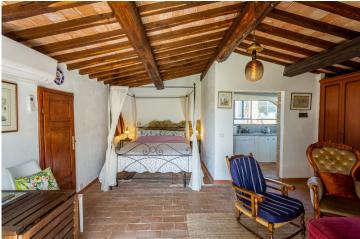

Adjacent to the house is an independent studio accommodation of approximately 41 sqm. It consists of an open double-bedded sleeping area and living area with a built-in wardrobe; a bathroom and a fully equipped kitchenette. This guest house overlooks a small and attractive lake surrounded by willow trees.