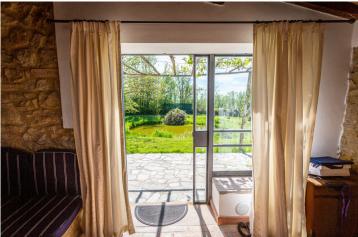

All bedrooms and the guest house benefit from newly installed reverse air-conditioning units.

The house is connected to mains electricity, there is a backup LPG gas supply and mains water passes through a filtration system to reduce limescale.

There is a further staircase leading to the attic, currently used as a study/storage area and with potential for use as a studio or additional dressing area.

Great views of the countryside can be had from all the upstairs windows.