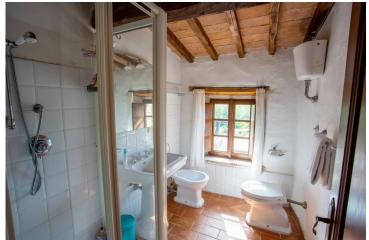

Completing the ground floor is a fully equipped kitchen, a newly refurbished cloakroom with WC and bidet, a separate storage room, a laundry room and a room for technical equipment.

The upper floor, accessed by a wide internal staircase leading from the entrance hall, consists of a landing that is currently furnished as a library and seating area; a master bedroom with a built-in wardrobe and dressing area and a brand new en suite bathroom; a spacious double bedroom with a large built-in wardrobe, a large twin-bedded room and a family bathroom.