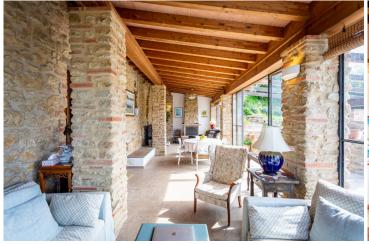

The spacious living room has a barrelled ceiling, fully functioning fireplace and terracotta floor. The living room leads into the 40 sqm bright and airy portico, also with a fireplace. Beyond the portico is a 45 sqm large pergola, ideal for outdoor dining. Beyond the pergola is a patio and a raised terrace, complete with a decorative fountain, an ideal spot from which to admire the panoramic views of the Tuscan countryside.

Since then it has been well maintained and contemporary comforts have been added sympathetically, including a spacious portico and adjacent pergola.

Fast internet is accessed via Starlink, solar panels provide the house with hot water all year round and discreet photovoltaic panels provide 50% of electricity consumption.