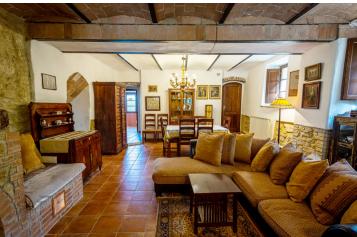

The spacious living room has a barrelled ceiling, fully functioning fireplace and terracotta floor. The living room leads into the 40 sqm bright and airy portico, also with a fireplace. Beyond the portico is a 45 sqm large pergola, ideal for outdoor dining. Beyond the pergola is a patio and a raised terrace, complete with a decorative fountain, an ideal spot from which to admire the panoramic views of the Tuscan countryside.

Completing the ground floor is a fully equipped kitchen, a newly refurbished cloakroom with WC and bidet, a separate storage room, a laundry room and a room for technical equipment.

The upper floor, accessed by a wide internal staircase leading from the entrance hall, consists of a landing that is currently furnished as a library and seating area; a master bedroom with a built-in wardrobe and dressing area and a brand new en suite bathroom; a spacious double bedroom with a large built-in wardrobe, a large twin-bedded room and a family bathroom.