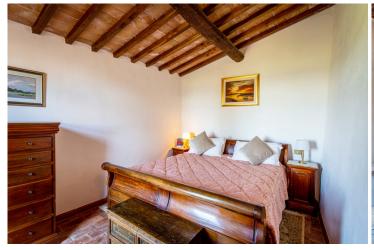

Completing the ground floor is a fully equipped kitchen, a newly refurbished cloakroom with WC and bidet, a separate storage room, a laundry room and a room for technical equipment.

The upper floor, accessed by a wide internal staircase leading from the entrance hall, consists of a landing that is currently furnished as a library and seating area; a master bedroom with a built-in wardrobe and dressing area and a brand new en suite bathroom; a spacious double bedroom with a large built-in wardrobe, a large twin-bedded room and a family bathroom.