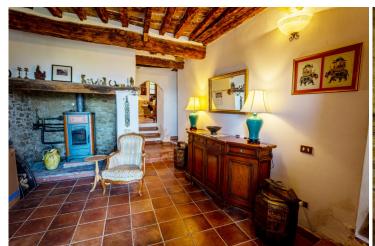

The house has a porched entrance on the ground floor that opens into a roomy hallway with fireplace, and stairs that lead to the upper floors.

Both the living areas and kitchen are accessible from the hallway.

The spacious living room has a barrelled ceiling, fully functioning fireplace and terracotta floor. The living room leads into the 40 sqm bright and airy portico, also with a fireplace. Beyond the portico is a 45 sqm large pergola, ideal for outdoor dining. Beyond the pergola is a patio and a raised terrace, complete with a decorative fountain, an ideal spot from which to admire the panoramic views of the Tuscan countryside.