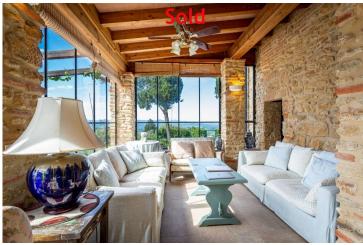

The main house is arranged over 3 levels and offers 290 sqm gross surface (about 200 sqm net surface).

The property underwent a complete renovation about 20 years ago that preserved and restored a surfeit of original features, including beautiful beamed and barrelled ceilings, exposed stone walls and terracotta floors.

Since then it has been well maintained and contemporary comforts have been added sympathetically, including a spacious portico and adjacent pergola.

Fast internet is accessed via Starlink, solar panels provide the house with hot water all year round and discreet photovoltaic panels provide 50% of electricity consumption.

Adjacent to the house is an independent studio accommodation of approximately 41 sqm. It consists of an open double-bedded sleeping area and living area with a built-in wardrobe; a bathroom and a fully equipped kitchenette. This guest house overlooks a small and attractive lake surrounded by willow trees.