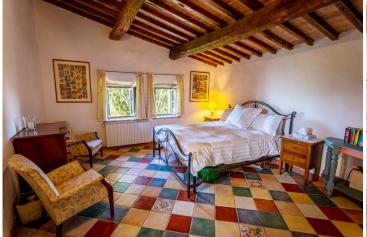

Completing the ground floor is a fully equipped kitchen, a newly refurbished cloakroom with WC and bidet, a separate storage room, a laundry room and a room for technical equipment.

The upper floor, accessed by a wide internal staircase leading from the entrance hall, consists of a landing that is currently furnished as a library and seating area; a master bedroom with a built-in wardrobe and dressing area and a brand new en suite bathroom; a spacious double bedroom with a large built-in wardrobe, a large twin-bedded room and a family bathroom.