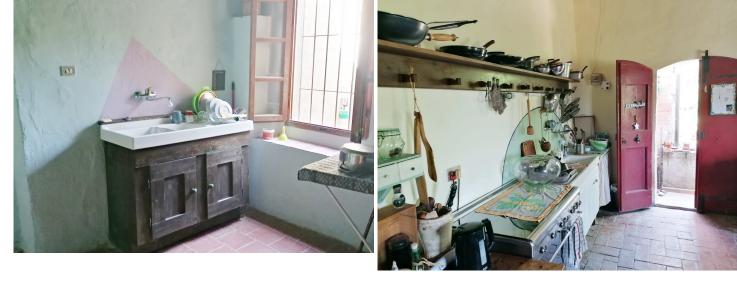

The house, on two levels, needs renovation works, measures approximately 600 gross sqm and is composed as follows: On the ground floor, stables, storage rooms, cellars for a total of 14 rooms, an oven and a loggia;

On the first floor, currently divided into 3 units, we find 12 rooms, including 9 bedrooms, and 3 bathrooms.

Both the interiors and exteriors of the building feature and retain the charm and typical characteristics of the old farmhouses of the past, therefore we find the external stone walls, the terracotta floors, the wooden beams, fireplaces, arches and small vaults.