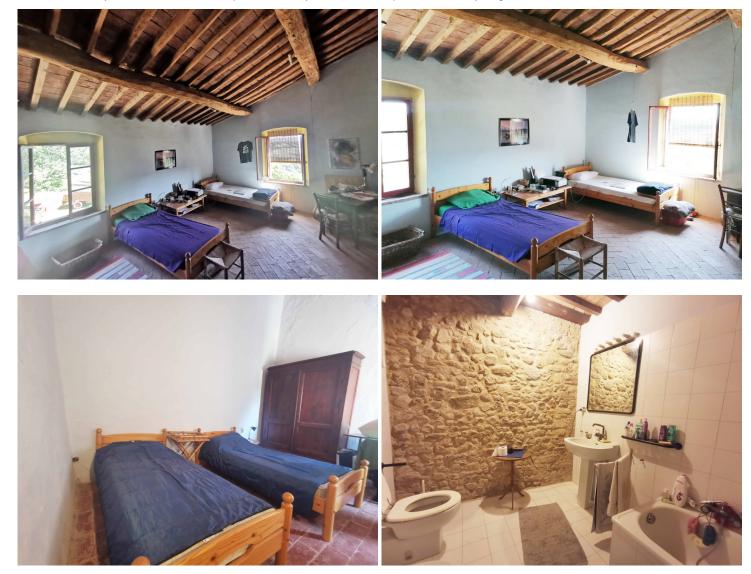

On the first floor, currently divided into 3 units, we find 12 rooms, including 9 bedrooms, and 3 bathrooms.

Both the interiors and exteriors of the building feature and retain the charm and typical characteristics of the old farmhouses of the past, therefore we find the external stone walls, the terracotta floors, the wooden beams, fireplaces, arches and small vaults.