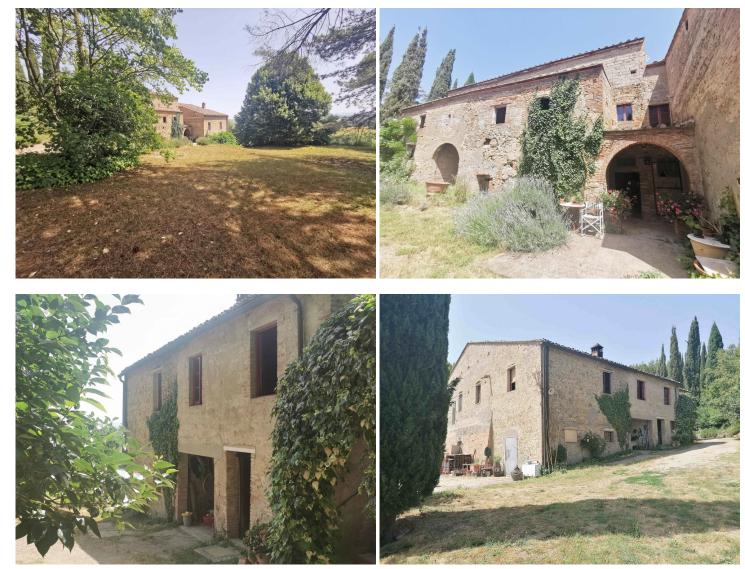

On the first floor, currently divided into 3 units, we find 12 rooms, including 9 bedrooms, and 3 bathrooms.

Both the interiors and exteriors of the building feature and retain the charm and typical characteristics of the old farmhouses of the past, therefore we find the external stone walls, the terracotta floors, the wooden beams, fireplaces, arches and small vaults.

The farmhouse is located near a barn owned by other people, however, the neighbor's building has its own private access and does not preclude privacy to the property.

The property is not equipped with a heating system and the water supply is provided by a well.

The land has a total area of 9.99.68 and includes about 4 hectares of vineyards (2.95.70 hectares of Chianti Docg, 0.57.90 of Vernaccia di San Gimignano Docg, and about 5,000 square meters of IGT Rosso Toscano, about 1.15 hectares of olive groves, and the remaining surface is made up of arable land, uncultivated land and a small forest in the valley.