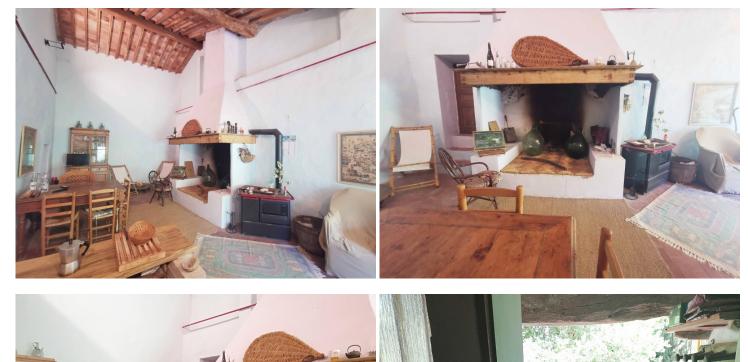

The house, on two levels, needs renovation works, measures approximately 600 gross sqm and is composed as follows: On the ground floor, stables, storage rooms, cellars for a total of 14 rooms, an oven and a loggia;

On the first floor, currently divided into 3 units, we find 12 rooms, including 9 bedrooms, and 3 bathrooms.

Both the interiors and exteriors of the building feature and retain the charm and typical characteristics of the old farmhouses of the past, therefore we find the external stone walls, the terracotta floors, the wooden beams, fireplaces, arches and small vaults.