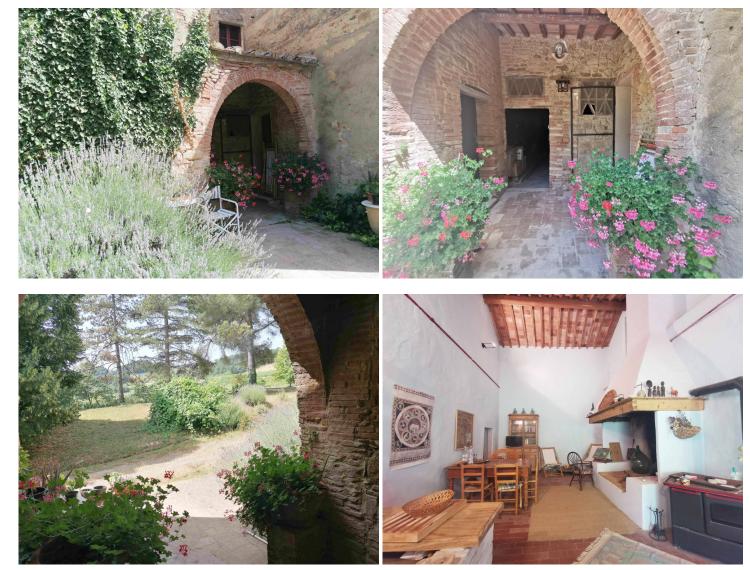

#### farmhouse with wineyards near San Gimignano San Gimignano (Siena)

RURAL FARMHOUSE TO BE RESTORED IN THE COUNTRYSIDE OF SAN GIMIGNANO, SOLE AGENT LISTING

Typical Tuscan farmhouse set in a panoramic and peaceful position in the countryside of San Gimignano, whose famous and beautiful historic center is about 7 km away.

The house, on two levels, needs renovation works, measures approximately 600 gross sqm and is composed as follows: On the ground floor, stables, storage rooms, cellars for a total of 14 rooms, an oven and a loggia;

On the first floor, currently divided into 3 units, we find 12 rooms, including 9 bedrooms, and 3 bathrooms.

Both the interiors and exteriors of the building feature and retain the charm and typical characteristics of the old farmhouses of the past, therefore we find the external stone walls, the terracotta floors, the wooden beams, fireplaces, arches and small vaults.