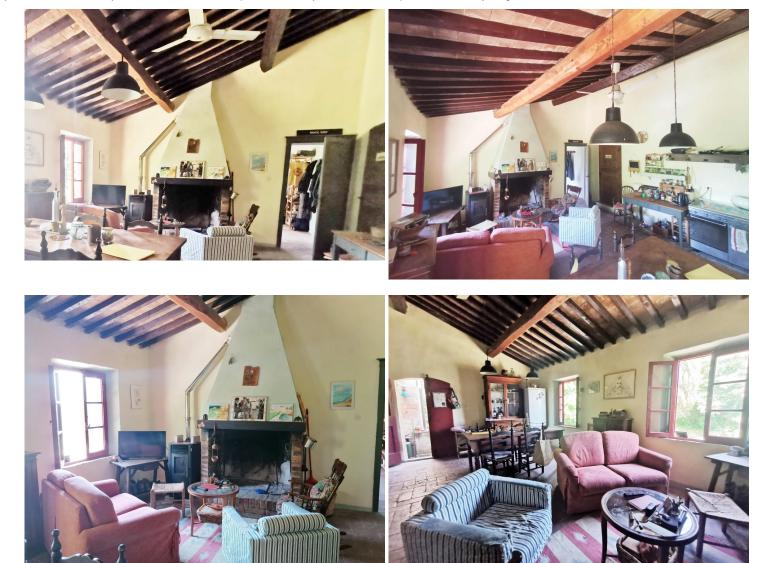

The house, on two levels, needs renovation works, measures approximately 600 gross sqm and is composed as follows: On the ground floor, stables, storage rooms, cellars for a total of 14 rooms, an oven and a loggia;

On the first floor, currently divided into 3 units, we find 12 rooms, including 9 bedrooms, and 3 bathrooms.

Both the interiors and exteriors of the building feature and retain the charm and typical characteristics of the old farmhouses of the past, therefore we find the external stone walls, the terracotta floors, the wooden beams, fireplaces, arches and small vaults.