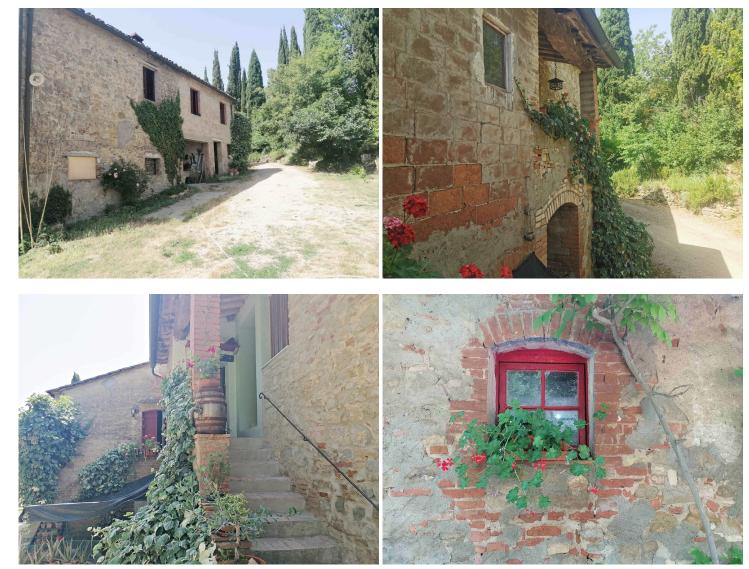

On the first floor, currently divided into 3 units, we find 12 rooms, including 9 bedrooms, and 3 bathrooms.

Both the interiors and exteriors of the building feature and retain the charm and typical characteristics of the old farmhouses of the past, therefore we find the external stone walls, the terracotta floors, the wooden beams, fireplaces, arches and small vaults.

The farmhouse is located near a barn owned by other people, however, the neighbor's building has its own private access and does not preclude privacy to the property.

The property is not equipped with a heating system and the water supply is provided by a well.