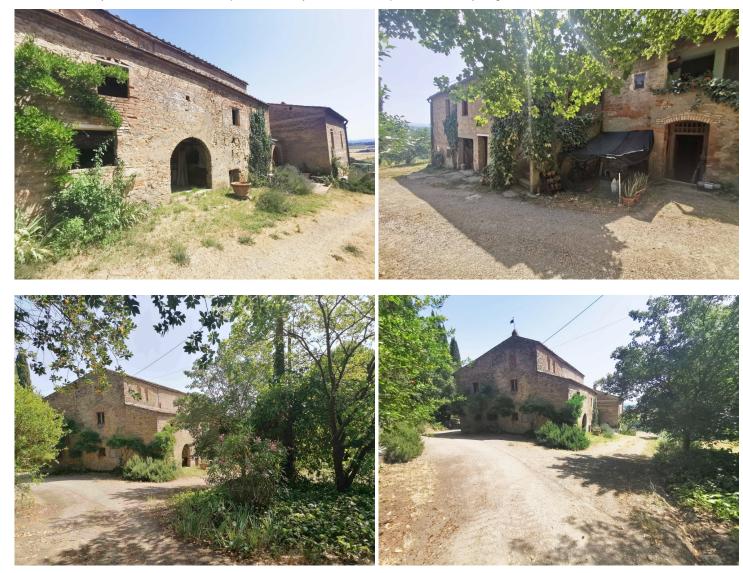

The house, on two levels, needs renovation works, measures approximately 600 gross sqm and is composed as follows: On the ground floor, stables, storage rooms, cellars for a total of 14 rooms, an oven and a loggia;

On the first floor, currently divided into 3 units, we find 12 rooms, including 9 bedrooms, and 3 bathrooms.

Both the interiors and exteriors of the building feature and retain the charm and typical characteristics of the old farmhouses of the past, therefore we find the external stone walls, the terracotta floors, the wooden beams, fireplaces, arches and small vaults.

The farmhouse is located near a barn owned by other people, however, the neighbor's building has its own private access and does not preclude privacy to the property.

The property is not equipped with a heating system and the water supply is provided by a well.