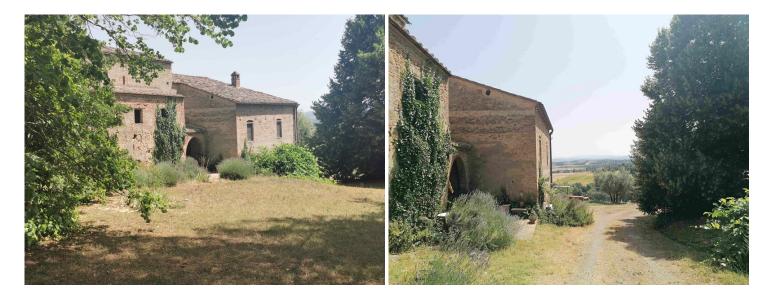

#### farmhouse with wineyards near San Gimignano San Gimignano (Siena)

RURAL FARMHOUSE TO BE RESTORED IN THE COUNTRYSIDE OF SAN GIMIGNANO, SOLE AGENT LISTING

Typical Tuscan farmhouse set in a panoramic and peaceful position in the countryside of San Gimignano, whose famous and beautiful historic center is about 7 km away.

The house, on two levels, needs renovation works, measures approximately 600 gross sqm and is composed as follows: On the ground floor, stables, storage rooms, cellars for a total of 14 rooms, an oven and a loggia;

On the first floor, currently divided into 3 units, we find 12 rooms, including 9 bedrooms, and 3 bathrooms.

Both the interiors and exteriors of the building feature and retain the charm and typical characteristics of the old farmhouses of the past, therefore we find the external stone walls, the terracotta floors, the wooden beams, fireplaces, arches and small vaults.

The farmhouse is located near a barn owned by other people, however, the neighbor's building has its own private access and does not preclude privacy to the property.

The property is not equipped with a heating system and the water supply is provided by a well.