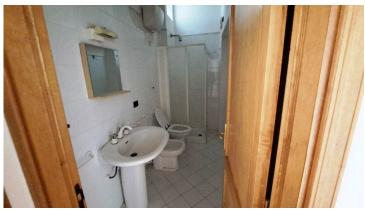

The apartment, which has a total surface area of approximately 74 m2, is located on the first floor of a small building made up of 3 apartments, and is composed of a kitchenette, living/dining room, large double bedroom with storage room, bathroom wirh shower, corridor and study room where you can place a single bed. All for a surface area of approximately 64 m2. ; Also part of the apartment is a large and useful storage room of approximately 10 m2 located on the mezzanine floor between the first floor and the ground floor, not directly communicating with the apartment itself.

Both properties are accessed via an entrance and condominium staircase.

The apartment is in good condition requiring few interventions such as the renovation of the bathroom and painting.

SALE € 230.000,00 negotiable