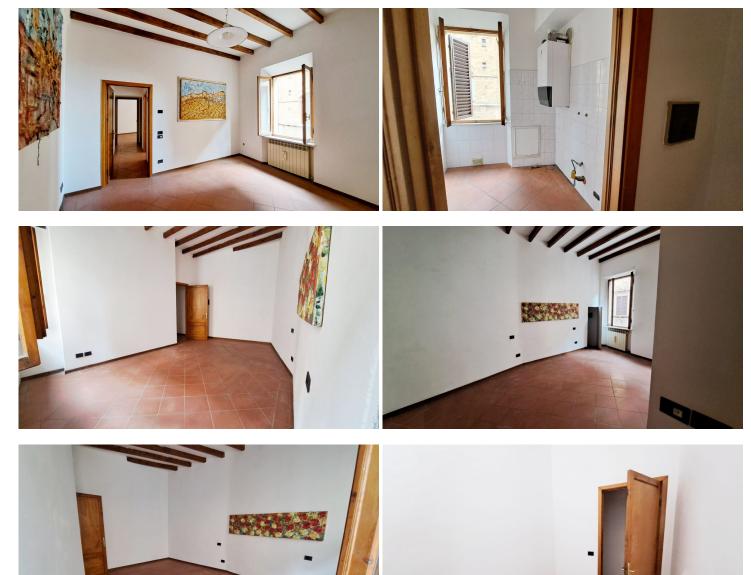

## SOLE AGENT LISTING

**Property condition** 

Very nice and restored apartment, located in the historic center of San Gimignano, a short distance from Piazza del Duomo and the main attractions of the famous medieval city, a UNESCO site since 1990.

The apartment, which has a total surface area of approximately 74 m2, is located on the first floor of a small building made up of 3 apartments, and is composed of a kitchenette, living/dining room, large double bedroom with storage room, bathroom wirh shower, corridor and study room where you can place a single bed. All for a surface area of approximately 64 m2. ; Also part of the apartment is a large and useful storage room of approximately 10 m2 located on the mezzanine floor between the first floor and the ground floor, not directly communicating with the apartment itself.

Both properties are accessed via an entrance and condominium staircase.

The apartment is in good condition requiring few interventions such as the renovation of the bathroom and painting.

SALE € 230.000,00 negotiable