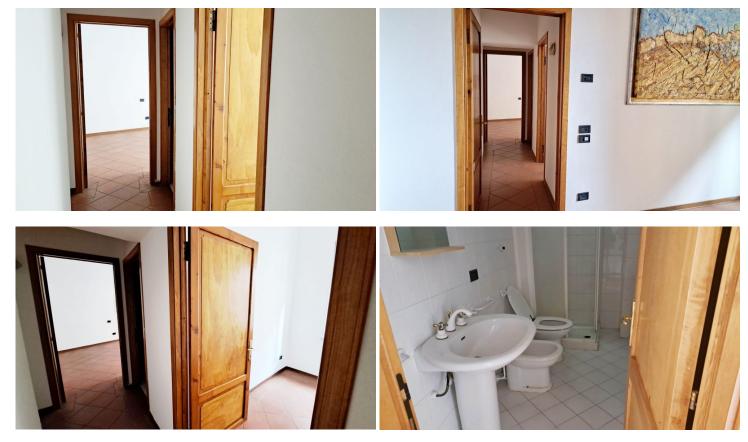

The apartment, which has a total surface area of approximately 74 m2, is located on the first floor of a small building made up of 3 apartments, and is composed of a kitchenette, living/dining room, large double bedroom with storage room, bathroom wirh shower, corridor and study room where you can place a single bed. All for a surface area of approximately 64 m2. ; Also part of the apartment is a large and useful storage room of approximately 10 m2 located on the mezzanine floor between the first floor and the ground floor, not directly communicating with the apartment itself.

Both properties are accessed via an entrance and condominium staircase.

The apartment is in good condition requiring few interventions such as the renovation of the bathroom and painting.

SALE € 230.000,00 negotiable