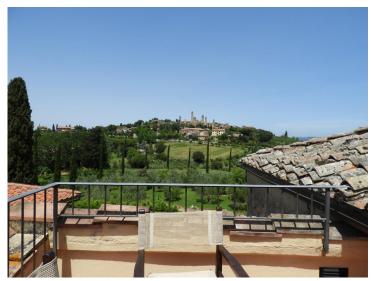

# Semi-detached house walking distance to San Gimignano San Gimignano (Siena)

This 175 sq. m house has been recently restored by the present owner who has converted it into an elegant four bedroom B&B taking care that the building could possibly become a private dwelling.

The estate is composed as it follows:

- On the ground floor: entrance hall, spacious dining or sitting-room, large kitchen, storage, bathroom, bedroom with bathroom and terrace.
- On the first floor: three bedrooms each one with a bathroom.
- On the second floor: mezzanine floor and terrace.

Included in the sale there is also:

- a car parking area
- a one bedroom restored guest house of approx. 35 sq. m.

Set in an old "borgo" (hamlet) walking distance to the town, this property is ideal for those wishing to be in the country but not too isolated, or far away from other houses.