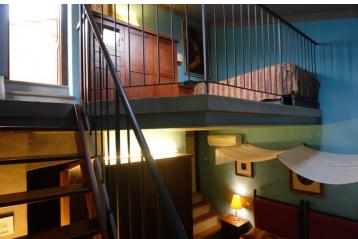

The estate is composed as it follows:

- On the ground floor: entrance hall, spacious dining or sitting-room, large kitchen, storage, bathroom, bedroom with bathroom and terrace.
- On the first floor: three bedrooms each one with a bathroom.
- On the second floor: mezzanine floor and terrace.