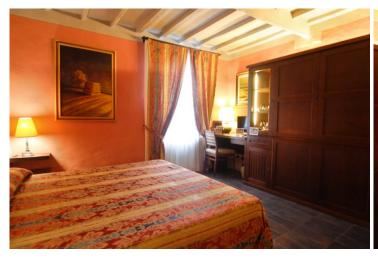

# Semi-detached house walking distance to San Gimignano San Gimignano (Siena)

This 175 sq. m house has been recently restored by the present owner who has converted it into an elegant four bedroom B&B taking care that the building could possibly become a private dwelling.

The estate is composed as it follows:

- On the ground floor: entrance hall, spacious dining or sitting-room, large kitchen, storage, bathroom, bedroom with bathroom and terrace.
- On the first floor: three bedrooms each one with a bathroom.
- On the second floor: mezzanine floor and terrace.