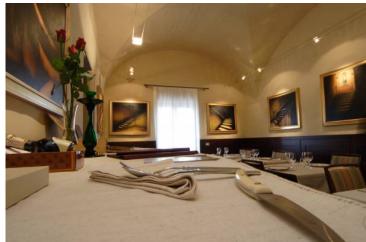

# Semi-detached house walking distance to San Gimignano San Gimignano (Siena)

This 175 sq. m house has been recently restored by the present owner who has converted it into an elegant four bedroom B&B taking care that the building could possibly become a private dwelling.

The estate is composed as it follows:

- On the ground floor: entrance hall, spacious dining or sitting-room, large kitchen, storage, bathroom, bedroom with bathroom and terrace.
- On the first floor: three bedrooms each one with a bathroom.
- On the second floor: mezzanine floor and terrace.