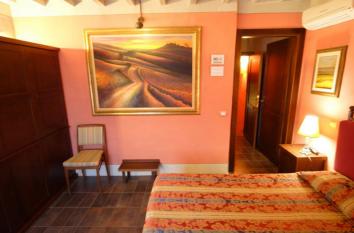

# Semi-detached house walking distance to San Gimignano San Gimignano (Siena)

This 175 sq. m house has been recently restored by the present owner who has converted it into an elegant four bedroom B&B taking care that the building could possibly become a private dwelling.

The estate is composed as it follows:

- On the ground floor: entrance hall, spacious dining or sitting-room, large kitchen, storage, bathroom, bedroom with bathroom and terrace.
- On the first floor: three bedrooms each one with a bathroom.
- On the second floor: mezzanine floor and terrace.