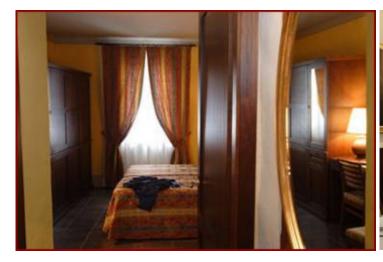

# Semi-detached house walking distance to San Gimignano San Gimignano (Siena)

This 175 sq. m house has been recently restored by the present owner who has converted it into an elegant four bedroom B&B taking care that the building could possibly become a private dwelling.

The estate is composed as it follows:

- On the ground floor: entrance hall, spacious dining or sitting-room, large kitchen, storage, bathroom, bedroom with bathroom and terrace.
- On the first floor: three bedrooms each one with a bathroom.
- On the second floor: mezzanine floor and terrace.