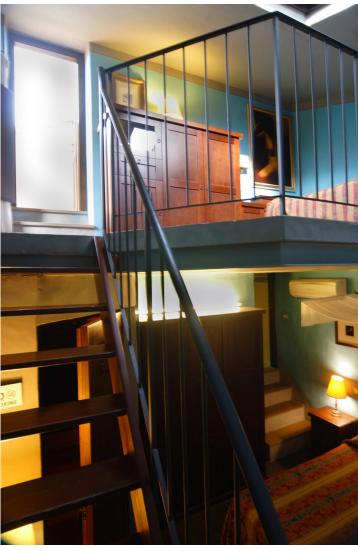

The estate is composed as it follows:

- On the ground floor: entrance hall, spacious dining or sitting-room, large kitchen, storage, bathroom, bedroom with bathroom and terrace.
- On the first floor: three bedrooms each one with a bathroom.
- On the second floor: mezzanine floor and terrace.