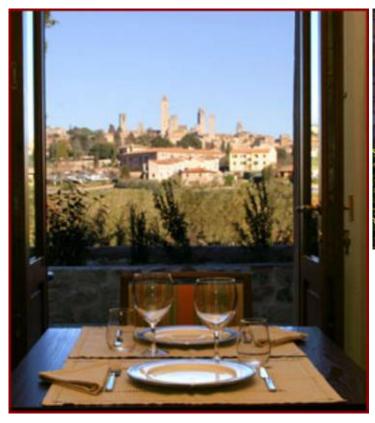

# Semi-detached house walking distance to San Gimignano San Gimignano (Siena)

This 175 sq. m house has been recently restored by the present owner who has converted it into an elegant four bedroom B&B taking care that the building could possibly become a private dwelling.

The estate is composed as it follows:

- On the ground floor: entrance hall, spacious dining or sitting-room, large kitchen, storage, bathroom, bedroom with bathroom and terrace.
- On the first floor: three bedrooms each one with a bathroom.
- On the second floor: mezzanine floor and terrace.

Included in the sale there is also:

- a car parking area
- a one bedroom restored guest house of approx. 35 sq. m.

Set in an old "borgo" (hamlet) walking distance to the town, this property is ideal for those wishing to be in the country but not too isolated, or far away from other houses.