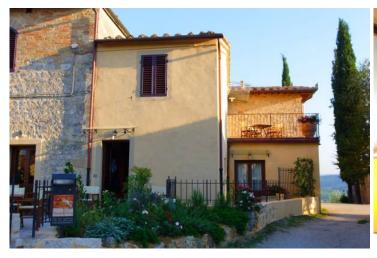

# Semi-detached house walking distance to San Gimignano San Gimignano (Siena)

This 175 sq. m house has been recently restored by the present owner who has converted it into an elegant four bedroom B&B taking care that the building could possibly become a private dwelling.

The estate is composed as it follows:

- On the ground floor: entrance hall, spacious dining or sitting-room, large kitchen, storage, bathroom, bedroom with bathroom and terrace.
- On the first floor: three bedrooms each one with a bathroom.
- On the second floor: mezzanine floor and terrace.

Included in the sale there is also:

- a car parking area
- a one bedroom restored guest house of approx. 35 sq. m.

Set in an old "borgo" (hamlet) walking distance to the town, this property is ideal for those wishing to be in the country but not too isolated, or far away from other houses.