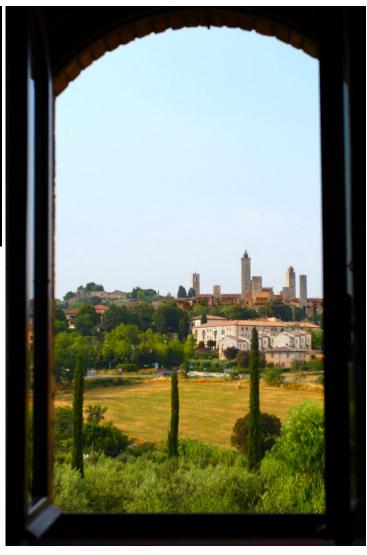

# Semi-detached house walking distance to San Gimignano San Gimignano (Siena)

This 175 sq. m house has been recently restored by the present owner who has converted it into an elegant four bedroom B&B taking care that the building could possibly become a private dwelling.

Included in the sale there is also:

- a car parking area
- a one bedroom restored guest house of approx. 35 sq. m.

Set in an old "borgo" (hamlet) walking distance to the town, this property is ideal for those wishing to be in the country but not too isolated, or far away from other houses.