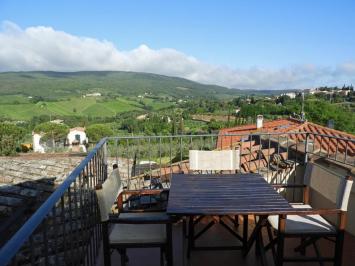

The estate is composed as it follows:

- On the ground floor: entrance hall, spacious dining or sitting-room, large kitchen, storage, bathroom, bedroom with bathroom and terrace.
- On the first floor: three bedrooms each one with a bathroom.
- On the second floor: mezzanine floor and terrace.

Included in the sale there is also:

- a car parking area
- a one bedroom restored guest house of approx. 35 sq. m.

Set in an old "borgo" (hamlet) walking distance to the town, this property is ideal for those wishing to be in the country but not too isolated, or far away from other houses.