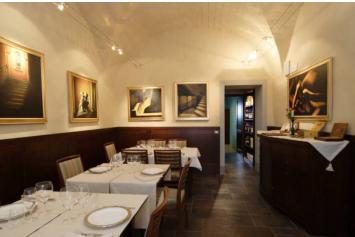

# Semi-detached house walking distance to San Gimignano San Gimignano (Siena)

This 175 sq. m house has been recently restored by the present owner who has converted it into an elegant four bedroom B&B taking care that the building could possibly become a private dwelling.

The estate is composed as it follows:

- On the ground floor: entrance hall, spacious dining or sitting-room, large kitchen, storage, bathroom, bedroom with bathroom and terrace.
- On the first floor: three bedrooms each one with a bathroom.
- On the second floor: mezzanine floor and terrace.