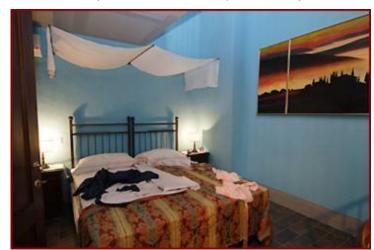

# Semi-detached house walking distance to San Gimignano San Gimignano (Siena)

This 175 sq. m house has been recently restored by the present owner who has converted it into an elegant four bedroom B&B taking care that the building could possibly become a private dwelling.

The estate is composed as it follows:

- On the ground floor: entrance hall, spacious dining or sitting-room, large kitchen, storage, bathroom, bedroom with bathroom and terrace.
- On the first floor: three bedrooms each one with a bathroom.
- On the second floor: mezzanine floor and terrace.

| PROPERTY FEATURES |                            |  |
|-------------------|----------------------------|--|
| Energy rating     | F - IPE: 183,54 KWhm2 year |  |
| m²                | 210                        |  |
| Rooms             | N. 8                       |  |
| Bedrooms          | N. 5                       |  |
| Bathrooms         | N. 6                       |  |
| Terrace           | N. 2                       |  |