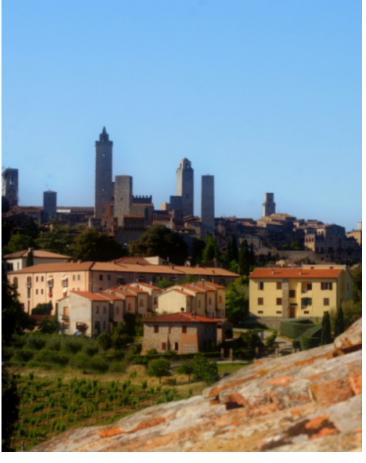

# Semi-detached house walking distance to San Gimignano San Gimignano (Siena)

This 175 sq. m house has been recently restored by the present owner who has converted it into an elegant four bedroom B&B taking care that the building could possibly become a private dwelling.

Included in the sale there is also:

- a car parking area
- a one bedroom restored guest house of approx. 35 sq. m.

Set in an old "borgo" (hamlet) walking distance to the town, this property is ideal for those wishing to be in the country but not too isolated, or far away from other houses.