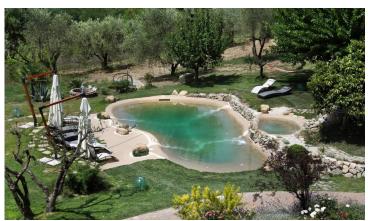

## Stunning semi detached villa with swimming pool and 2,5 Hectares of land

**Certaldo (Firenze)** 

Superb property located on a hillside just two kilometers from the little town of Marcialla consisting of a semidetached villa, swimming pool and 2.5 hectares of land.

The land, partially fenced, has an area of about 2.5 hectares with 280 olive trees and a large well kept garden.

The property includes a magnificent swimming pool of about 80 sqm built in 2016.

The building is equipped with: