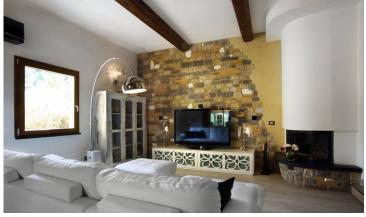

- On the ground floor: open plan with lounge / dining room with fireplace and large sliding French doors that open onto a terrace ideal for outdoor dining, kitchen, bathroom, utility room, hallway, laundry room;
- On the first floor: reached via a staircase in pietraserena stone, we find hallway, master bedroom with bathroom with spa bath and walk-in closets, study room/ or bedroom, single bedroom, double bedroom, bathroom with Jacuzzi, storage room;
- On the second floor: "pigeon loft" / gym room with access to the roof terrace
   On the basement floor: billiard-room /TV room, bathroom and storage room.