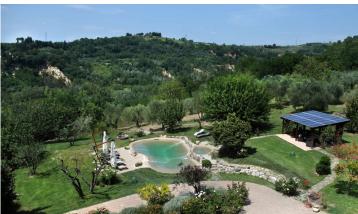

## Stunning semi detached villa with swimming pool and 2,5 Hectares of land

**Certaldo (Firenze)** 

Superb property located on a hillside just two kilometers from the little town of Marcialla consisting of a semidetached villa, swimming pool and 2.5 hectares of land.

The land, partially fenced, has an area of about 2.5 hectares with 280 olive trees and a large well kept garden.

The property includes a magnificent swimming pool of about 80 sqm built in 2016.

The building is equipped with: