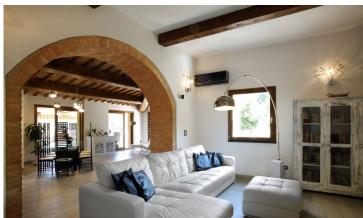

- On the ground floor: open plan with lounge / dining room with fireplace and large sliding French doors that open onto a terrace ideal for outdoor dining, kitchen, bathroom, utility room, hallway, laundry room;
- On the first floor: reached via a staircase in pietraserena stone, we find hallway, master bedroom with bathroom with spa bath and walk-in closets, study room/ or bedroom, single bedroom, double bedroom, bathroom with Jacuzzi, storage room;
- On the second floor: "pigeon loft" / gym room with access to the roof terrace
   On the basement floor: billiard-room /TV room, bathroom and storage room.