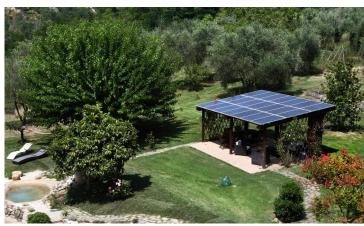

## Stunning semi detached villa with swimming pool and 2,5 Hectares of land

**Certaldo (Firenze)** 

Superb property located on a hillside just two kilometers from the little town of Marcialla consisting of a semidetached villa, swimming pool and 2.5 hectares of land.

The land, partially fenced, has an area of about 2.5 hectares with 280 olive trees and a large well kept garden.

The property includes a magnificent swimming pool of about 80 sqm built in 2016.

The building is equipped with:

- Solar panels
- Internet
- Phone line
- Artesian well - Aqueduct water
- Air conditioned
- Radiant heating system powered by LPG and wood
- Thermo-fireplace

The house is located in a very convenient location, it is only 2 km from a villa of which approximately 1.7Km consist of gravel road. The location is not isolated, due to its proximity to Marcialla, and its proximity to other houses, while maintaining this villa, all its privacy and independence.