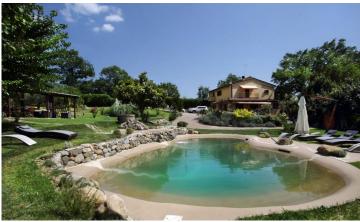

## Stunning semi detached villa with swimming pool and 2,5 Hectares of land

**Certaldo (Firenze)** 

Superb property located on a hillside just two kilometers from the little town of Marcialla consisting of a semidetached villa, swimming pool and 2.5 hectares of land.

The land, partially fenced, has an area of about 2.5 hectares with 280 olive trees and a large well kept garden.

The property includes a magnificent swimming pool of about 80 sqm built in 2016.

The building is equipped with: