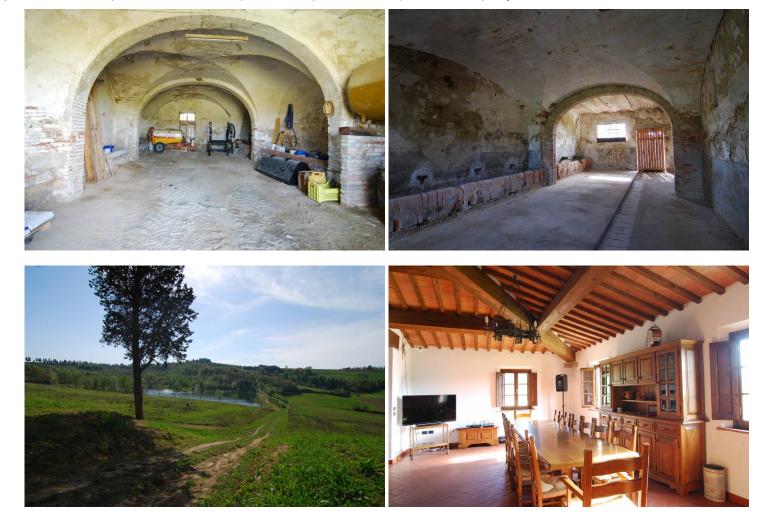

## Farm with Hunting Reserve, large brick house, church and a lake Peccioli (Pisa)

Farm in the municipality of Peccioli (Pisa) with agricultural plots of land in one body for a total land area of ??87.37.58 hectares of which 60 hectares of arable land, with buildings and a Church dating back to the 700, artificial lake and ruins a small church.

The main building is a large brick house partly restored with an area of ??about 1200 square meters.

On the first floor, with access from external staircase, there is a spacious renovated apartment with kitchen, living room with fireplace, bedroom, storage room, large bathroom.

Beside the main building, we find, on one side the Chruch and on the other side the ruins of a barn of about 100 square meters.

Beautiful panoramic position.

Not Negotiable

| LISTING DATA       |                             | COMMERCIAL OFFE  | COMMERCIAL OFFER |  |
|--------------------|-----------------------------|------------------|------------------|--|
| Published on       | 12-04-2017                  | Type of contract | Sale             |  |
| Reference          | 827                         | Price            | € 3.300.000,00   |  |
| Туре               | 4. Farm - Agriturismo - B&B | price notes      | Not Negotiable   |  |
| Property condition | 5. Partly restored          |                  |                  |  |

| GEOGRAPHIC DATA |             | PROPERTY FEATU | PROPERTY FEATURES                      |  |
|-----------------|-------------|----------------|----------------------------------------|--|
| Municipality    | Peccioli    | Energy rating  | G, lpe 774.221 kWh/m <sup>2</sup> year |  |
| Province        | Pisa        | m²             | 1300                                   |  |
| Region          | Toscana     | Rooms          | N. 16                                  |  |
| Country         | Italia      |                |                                        |  |
| Location        | Countryside |                |                                        |  |