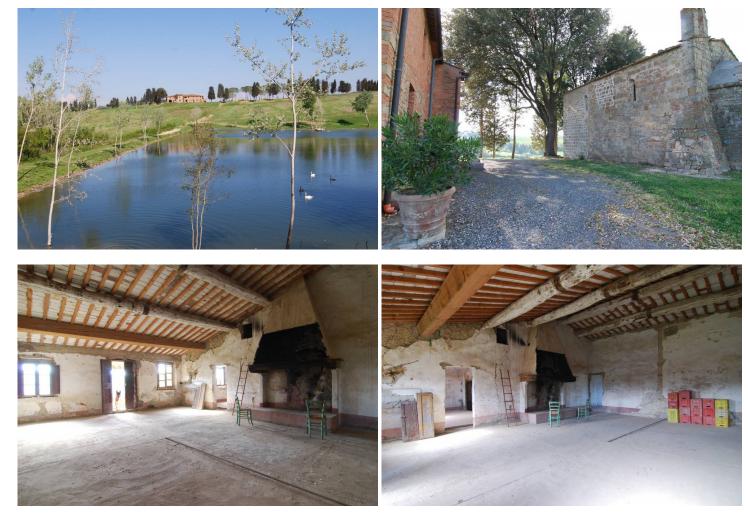

## Farm with Hunting Reserve, large brick house, church and a lake Peccioli (Pisa)

Farm in the municipality of Peccioli (Pisa) with agricultural plots of land in one body for a total land area of ??87.37.58 hectares of which 60 hectares of arable land, with buildings and a Church dating back to the 700, artificial lake and ruins a small church.

Beside the main building, we find, on one side the Chruch and on the other side the ruins of a barn of about 100 square meters.

Beautiful panoramic position.

Not Negotiable

| LISTING DATA       |                             | COMMERCIAL OFFE  | COMMERCIAL OFFER |  |
|--------------------|-----------------------------|------------------|------------------|--|
| Published on       | 12-04-2017                  | Type of contract | Sale             |  |
| Reference          | 827                         | Price            | € 3.300.000,00   |  |
| Туре               | 4. Farm - Agriturismo - B&B | price notes      | Not Negotiable   |  |
| Property condition | 5. Partly restored          |                  |                  |  |