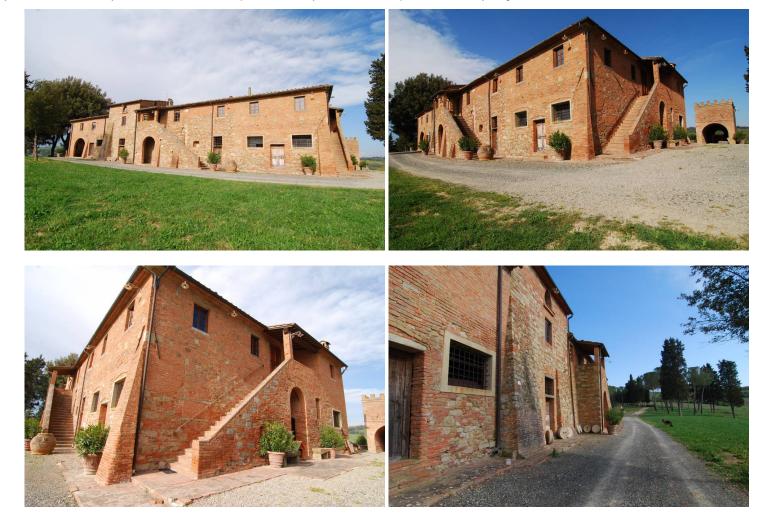

## Farm with Hunting Reserve, large brick house, church and a lake Peccioli (Pisa)

Farm in the municipality of Peccioli (Pisa) with agricultural plots of land in one body for a total land area of ??87.37.58 hectares of which 60 hectares of arable land, with buildings and a Church dating back to the 700, artificial lake and ruins a small church.

The main building is a large brick house partly restored with an area of ??about 1200 square meters.

On the first floor, with access from external staircase, there is a spacious renovated apartment with kitchen, living room with fireplace, bedroom, storage room, large bathroom.

Beside the main building, we find, on one side the Chruch and on the other side the ruins of a barn of about 100 square meters.

Beautiful panoramic position.

Not Negotiable

| LISTING DATA       |                             | COMMERCIAL OFFE  | COMMERCIAL OFFER |  |
|--------------------|-----------------------------|------------------|------------------|--|
| Published on       | 12-04-2017                  | Type of contract | Sale             |  |
| Reference          | 827                         | Price            | € 3.300.000,00   |  |
| Туре               | 4. Farm - Agriturismo - B&B | price notes      | Not Negotiable   |  |
| Property condition | 5. Partly restored          |                  |                  |  |