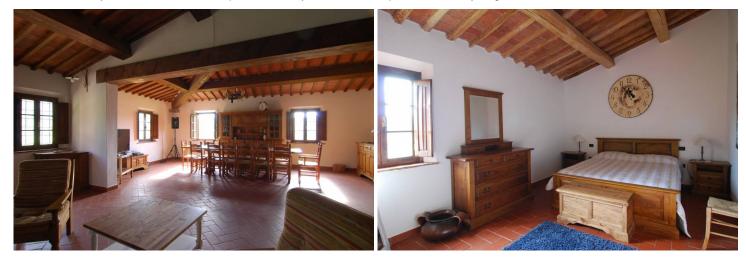

The main building is a large brick house partly restored with an area of ??about 1200 square meters.

On the first floor, with access from external staircase, there is a spacious renovated apartment with kitchen, living room with fireplace, bedroom, storage room, large bathroom.

| GEOGRAPHIC DATA |             | PROPERTY FEATU | PROPERTY FEATURES                      |  |
|-----------------|-------------|----------------|----------------------------------------|--|
| Municipality    | Peccioli    | Energy rating  | G, lpe 774.221 kWh/m <sup>2</sup> year |  |
| Province        | Pisa        | m²             | 1300                                   |  |
| Region          | Toscana     | Rooms          | N. 16                                  |  |
| Country         | Italia      |                |                                        |  |
| Location        | Countryside |                |                                        |  |