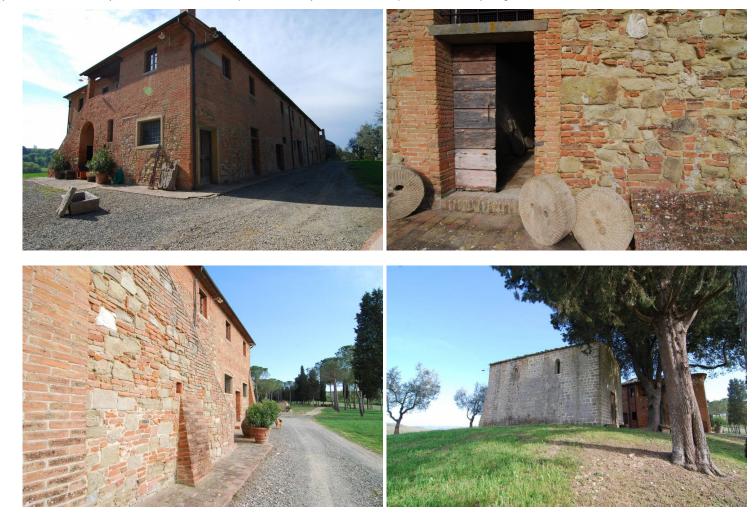

The main building is a large brick house partly restored with an area of ??about 1200 square meters.

On the first floor, with access from external staircase, there is a spacious renovated apartment with kitchen, living room with fireplace, bedroom, storage room, large bathroom.

Beside the main building, we find, on one side the Chruch and on the other side the ruins of a barn of about 100 square meters.

Beautiful panoramic position.

Not Negotiable

| LISTING DATA       |                             | COMMERCIAL OFFE  | COMMERCIAL OFFER |  |
|--------------------|-----------------------------|------------------|------------------|--|
| Published on       | 12-04-2017                  | Type of contract | Sale             |  |
| Reference          | 827                         | Price            | € 3.300.000,00   |  |
| Туре               | 4. Farm - Agriturismo - B&B | price notes      | Not Negotiable   |  |
| Property condition | 5. Partly restored          |                  |                  |  |