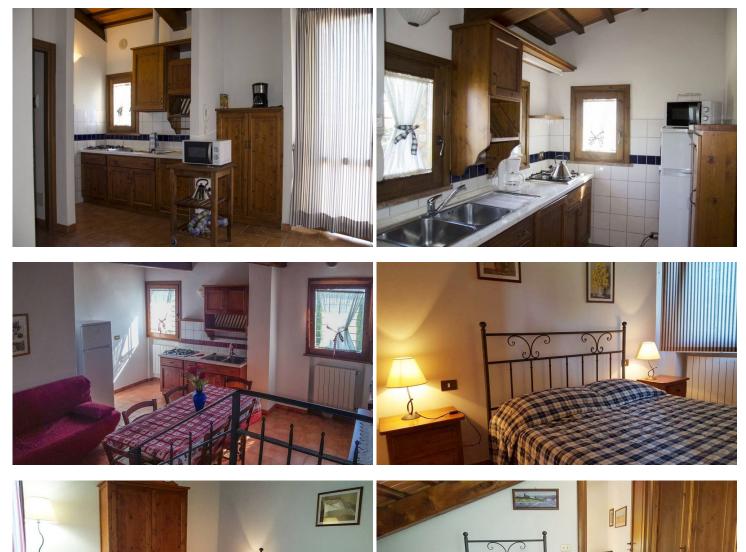

Apartment 1 - for 4/5 people Living room with sofa bed, kitchen, 2 double bedrooms and bathroom. Ground floor. Apartment 2 - for 2/3 persons Living room / kitchen with sofa bed, double bedroom, bathroom, closet. Ground floor. Apartment 3 - for 4/5 people Living room / kitchen with sofa bed, double bedroom, bedroom with bunk beds and bathroom. 1st floor. Apartment 4 - for 4/5 persons Living room / kitchen with sofa bed, double bedroom, 2 single bedrooms, bathroom. Ground floor / 1st floor Apartment 5 - for 4/5 people Living room / kitchen with sofa bed, double bedroom, 2 single bedrooms, bathroom. Ground floor / 1st floor Apartment 6 - for 6 people Living room / kitchen with sofa bed, double bedroom, 2 single bedrooms, bathroom. Ground floor / 1st floor Apartment 6 - for 6 people Living room / kitchen with sofa bed, double bedroom, bedroom with bunk beds, bathroom, attic with 2 single beds. 1st floor and attic. Apartment 7 - for 3/4 people Living room / kitchen with sofa bed, double bedroom + single bed, bathroom, closet. Ground floor.