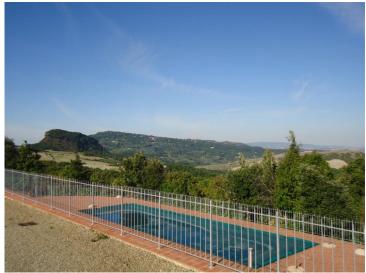

# Holiday House with 7 Apartments, near Volterra Volterra (Pisa)

stone farmhouse used as a holiday home, renovated finely and immersed in a harmonious landscape on top of a hill from where the panoramic view extends to Volterra.

From here it is easy to visit the most characteristic centers of Tuscany such as the nearby Volterra, San Gimignano, Siena, Monteriggioni.

The property is divided into seven apartments, each with private entrance and small private garden: