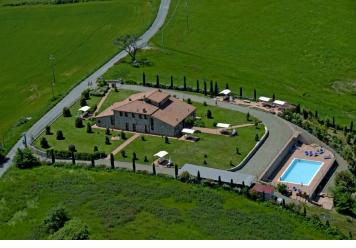

# Holiday House with 7 Apartments, near Volterra Volterra (Pisa)

stone farmhouse used as a holiday home, renovated finely and immersed in a harmonious landscape on top of a hill from where the panoramic view extends to Volterra.

Mq 300, Rooms 23, Rooms 14, Bathrooms 8, Land approx. 1 Hectar. of garden

| FLOORS / ENTRANCE    | GARDENS AND GROUNDS                  |  |
|----------------------|--------------------------------------|--|
| Independent entrance | Adjoining land m <sup>2</sup> 10.000 |  |