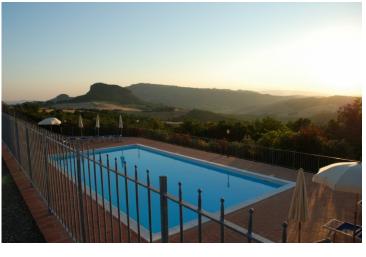

# Holiday House with 7 Apartments, near Volterra Volterra (Pisa)

stone farmhouse used as a holiday home, renovated finely and immersed in a harmonious landscape on top of a hill from where the panoramic view extends to Volterra.

From here it is easy to visit the most characteristic centers of Tuscany such as the nearby Volterra, San Gimignano, Siena, Monteriggioni.

The property is divided into seven apartments, each with private entrance and small private garden: