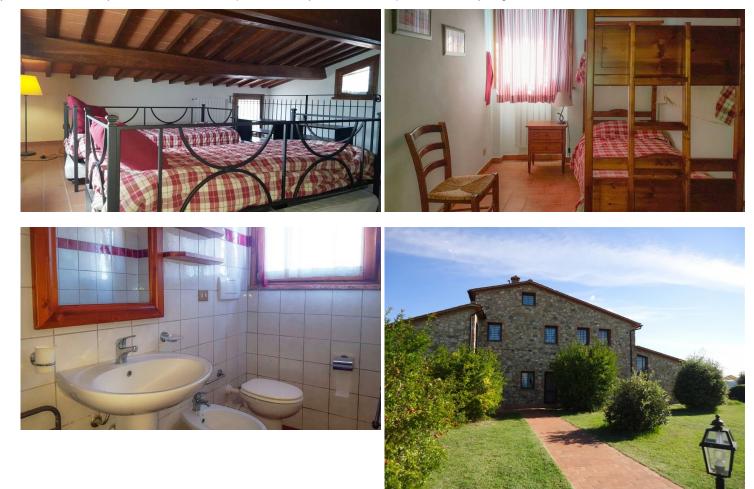

Apartment 1 - for 4/5 people Living room with sofa bed, kitchen, 2 double bedrooms and bathroom. Ground floor. Apartment 2 - for 2/3 persons Living room / kitchen with sofa bed, double bedroom, bathroom, closet. Ground floor. Apartment 3 - for 4/5 people Living room / kitchen with sofa bed, double bedroom, bedroom with bunk beds and bathroom. 1st floor. Apartment 4 - for 4/5 persons Living room / kitchen with sofa bed, double bedroom, 2 single bedrooms, bathroom. Ground floor / 1st floor Apartment 5 - for 4/5 people Living room / kitchen with sofa bed, double bedroom, 2 single bedrooms, bathroom. Ground floor / 1st floor Apartment 6 - for 6 people Living room / kitchen with sofa bed, double bedroom, 2 single bedrooms, bathroom. Ground floor / 1st floor Apartment 6 - for 6 people Living room / kitchen with sofa bed, double bedroom, bedroom with bunk beds, bathroom, attic with 2 single beds. 1st floor and attic. Apartment 7 - for 3/4 people Living room / kitchen with sofa bed, double bedroom + single bed, bathroom, closet. Ground floor.

toilet-service, plus a panoramic terrace with pergola, tables for outdoor dining and barbecue area.

The town of Volterra, with all the services, is approx. 9 Km away of which about 4,5Km are made of gravel road.