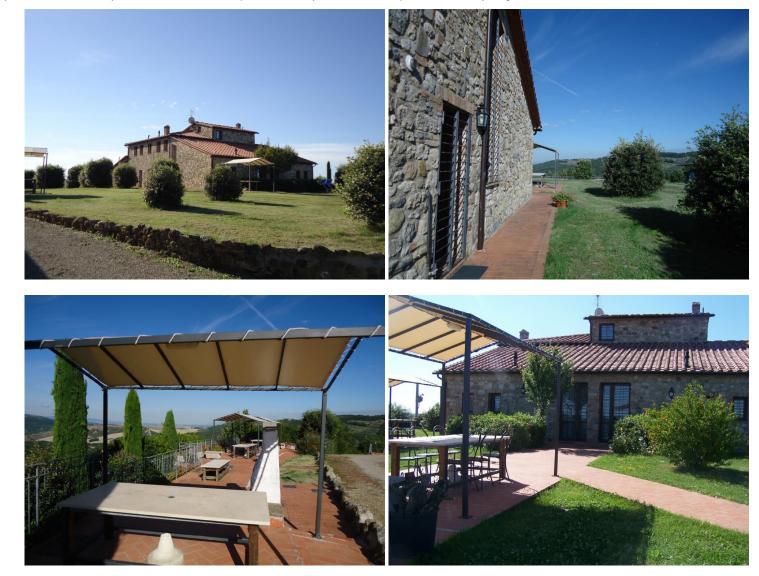

toilet-service, plus a panoramic terrace with pergola, tables for outdoor dining and barbecue area.

The town of Volterra, with all the services, is approx. 9 Km away of which about 4,5Km are made of gravel road.

Mq 300, Rooms 23, Rooms 14, Bathrooms 8, Land approx. 1 Hectar. of garden