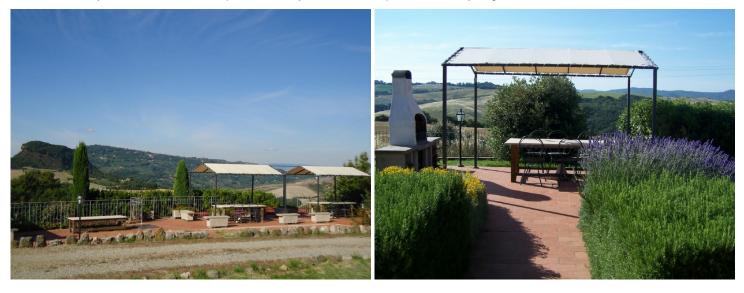

# Holiday House with 7 Apartments, near Volterra Volterra (Pisa)

stone farmhouse used as a holiday home, renovated finely and immersed in a harmonious landscape on top of a hill from where the panoramic view extends to Volterra.

toilet-service, plus a panoramic terrace with pergola, tables for outdoor dining and barbecue area.

The town of Volterra, with all the services, is approx. 9 Km away of which about 4,5Km are made of gravel road.