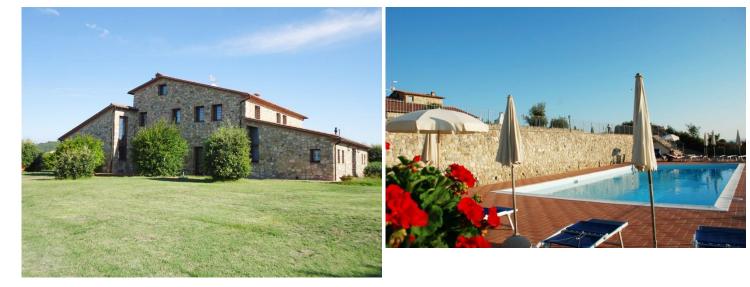

# Holiday House with 7 Apartments, near Volterra Volterra (Pisa)

stone farmhouse used as a holiday home, renovated finely and immersed in a harmonious landscape on top of a hill from where the panoramic view extends to Volterra.

toilet-service, plus a panoramic terrace with pergola, tables for outdoor dining and barbecue area.

The town of Volterra, with all the services, is approx. 9 Km away of which about 4,5Km are made of gravel road.

Mq 300, Rooms 23, Rooms 14, Bathrooms 8, Land approx. 1 Hectar. of garden