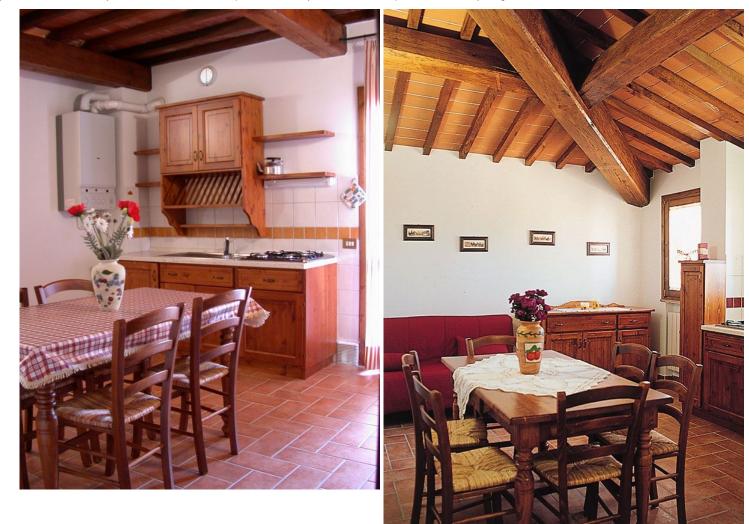

Apartment 1 - for 4/5 people Living room with sofa bed, kitchen, 2 double bedrooms and bathroom. Ground floor. Apartment 2 - for 2/3 persons Living room / kitchen with sofa bed, double bedroom, bathroom, closet. Ground floor. Apartment 3 - for 4/5 people Living room / kitchen with sofa bed, double bedroom, bedroom with bunk beds and bathroom. 1st floor. Apartment 4 - for 4/5 persons Living room / kitchen with sofa bed, double bedroom, 2 single bedrooms, bathroom. Ground floor / 1st floor Apartment 5 - for 4/5 people Living room / kitchen with sofa bed, double bedroom, 2 single bedrooms, bathroom. Ground floor / 1st floor Apartment 6 - for 6 people Living room / kitchen with sofa bed, double bedroom, 2 single bedrooms, bathroom. Ground floor / 1st floor Apartment 6 - for 6 people Living room / kitchen with sofa bed, double bedroom, bedroom with bunk beds, bathroom, attic with 2 single beds. 1st floor and attic. Apartment 7 - for 3/4 people Living room / kitchen with sofa bed, double bedroom + single bed, bathroom, closet. Ground floor.

uscany Inside

TUSCANY INSIDE REAL ESTATE DI RIVIECCIO ANNA Cell. Tel No: 0039 335 829 8214 Email: info@tuscanyinside.it

| GEOGRAPHIC DATA |             | PROPERTY FEATU | PROPERTY FEATURES                                                                                          |  |
|-----------------|-------------|----------------|------------------------------------------------------------------------------------------------------------|--|
| Municipality    | Volterra    | Energy rating  | G, Certificazione Energetica EP globale                                                                    |  |
| Province        | Pisa        |                | non rinnovabile 364,30 kWh/m² anno<br>EP globale rinnovabile 3.50 kWh/m²                                   |  |
| Region          | Toscana     |                | anno EP invernale del fabbricato Bassa<br>EP estiva del fabbricato Media Edificio<br>energia guasi zero No |  |
| Country         | Italia      |                |                                                                                                            |  |
| Location        | Countryside | m²             | 300                                                                                                        |  |
|                 |             | Rooms          | N. 23                                                                                                      |  |
|                 |             | Bedrooms       | N. 14                                                                                                      |  |
|                 |             | Bathrooms      | N. 8                                                                                                       |  |