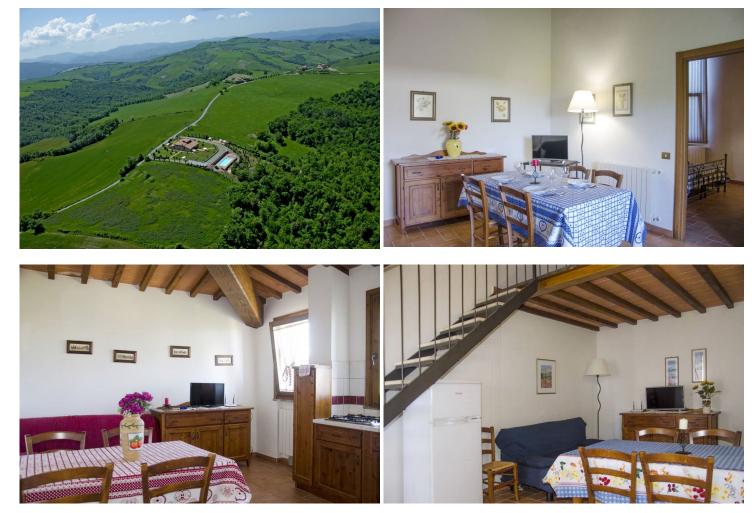

# Holiday House with 7 Apartments, near Volterra Volterra (Pisa)

stone farmhouse used as a holiday home, renovated finely and immersed in a harmonious landscape on top of a hill from where the panoramic view extends to Volterra.

From here it is easy to visit the most characteristic centers of Tuscany such as the nearby Volterra, San Gimignano, Siena, Monteriggioni.

The property is divided into seven apartments, each with private entrance and small private garden:

Apartment 1 - for 4/5 people Living room with sofa bed, kitchen, 2 double bedrooms and bathroom. Ground floor. Apartment 2 - for 2/3 persons Living room / kitchen with sofa bed, double bedroom, bathroom, closet. Ground floor. Apartment 3 - for 4/5 people Living room / kitchen with sofa bed, double bedroom, bedroom with bunk beds and bathroom. 1st floor. Apartment 4 - for 4/5 persons Living room / kitchen with sofa bed, double bedroom, 2 single bedrooms, bathroom. Ground floor / 1st floor Apartment 5 - for 4/5 people Living room / kitchen with sofa bed, double bedroom, 2 single bedrooms, bathroom. Ground floor / 1st floor Apartment 6 - for 6 people Living room / kitchen with sofa bed, double bedroom, 2 single bedrooms, bathroom. Ground floor / 1st floor Apartment 6 - for 6 people Living room / kitchen with sofa bed, double bedroom, bedroom with bunk beds, bathroom, attic with 2 single beds. 1st floor and attic. Apartment 7 - for 3/4 people Living room / kitchen with sofa bed, double bedroom + single bed, bathroom, closet. Ground floor.