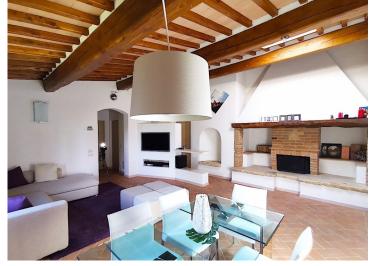

The apartment we offer for sale is on the first floor and consists of:

large living / dining room with typical Tuscan fireplace, 2 bedrooms, a studyroom that could possibly be used as a small single bedroom, a bathroom/laundry room, a storage room, a kitchen, and two hallways.

This beautiful apartment does not have a private garden, however it has a beautiful shared swimming pool with solarium area, a condominium oven, and a condominium parking.

The property is heated both by the heating system with LPG boiler and above all by a heat pump heating system that guarantees heating in the winter months and air conditioning in the summer months, integrating when necessary also LPG heating.