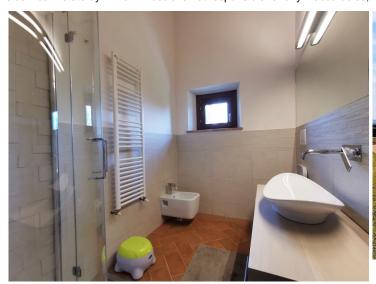

The apartment we offer for sale is on the first floor and consists of:

large living / dining room with typical Tuscan fireplace, 2 bedrooms, a studyroom that could possibly be used as a small single bedroom, a bathroom/laundry room, a storage room, a kitchen, and two hallways.

| PROPERTY FEATURES |                           |
|-------------------|---------------------------|
| Energy rating     | E, lpe 134,88 Kwh/m2 anno |
| m²                | 118                       |
| Rooms             | N. 5                      |
| Bedrooms          | N. 3                      |
| Bathrooms         | N. 2                      |