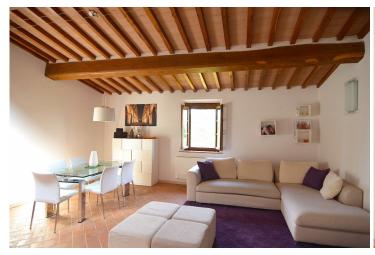

The apartment we offer for sale is on the first floor and consists of:

large living / dining room with typical Tuscan fireplace, 2 bedrooms, a studyroom that could possibly be used as a small single bedroom, a bathroom/laundry room, a storage room, a kitchen, and two hallways.

This beautiful apartment does not have a private garden, however it has a beautiful shared swimming pool with solarium area, a condominium oven, and a condominium parking.

The property is heated both by the heating system with LPG boiler and above all by a heat pump heating system that guarantees heating in the winter months and air conditioning in the summer months, integrating when necessary also LPG heating.