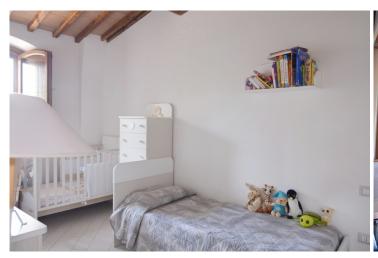

The apartment we offer for sale is on the first floor and consists of:

large living / dining room with typical Tuscan fireplace, 2 bedrooms, a studyroom that could possibly be used as a small single bedroom, a bathroom/laundry room, a storage room, a kitchen, and two hallways.

| PROPERTY FEATURES |                           |
|-------------------|---------------------------|
| Energy rating     | E, lpe 134,88 Kwh/m2 anno |
| m²                | 118                       |
| Rooms             | N. 5                      |
| Bedrooms          | N. 3                      |
| Bathrooms         | N. 2                      |