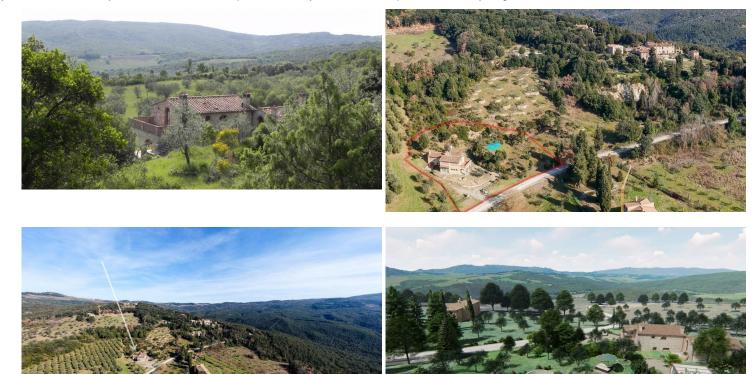

## Stone house in isolated and panoramic position Gambassi Terme (Firenze)

Newly built rural farmhouse, surrounded by nature and in the heart of Tuscany with panoramic views of Volterra, located between the cities of Florence and Siena, just 13 km from San Gimignano.

On the garden of about 5000 square meters it is possible to build a private swimmingpool to be designed and connected for use by the building.

Excellent investment for private dwelling or agritourism activity with the purchase of additional land (16 hectares).