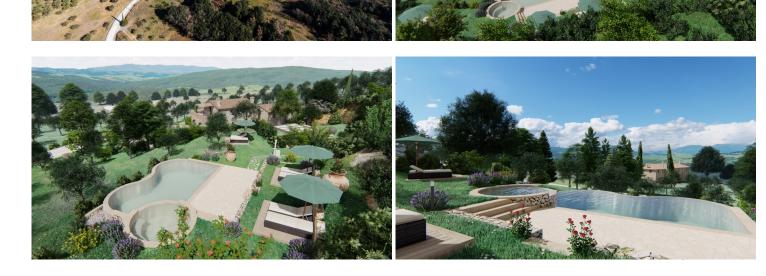

On the garden of about 5000 square meters it is possible to build a private swimmingpool to be designed and connected for use by the building.

Excellent investment for private dwelling or agritourism activity with the purchase of additional land (16 hectares).