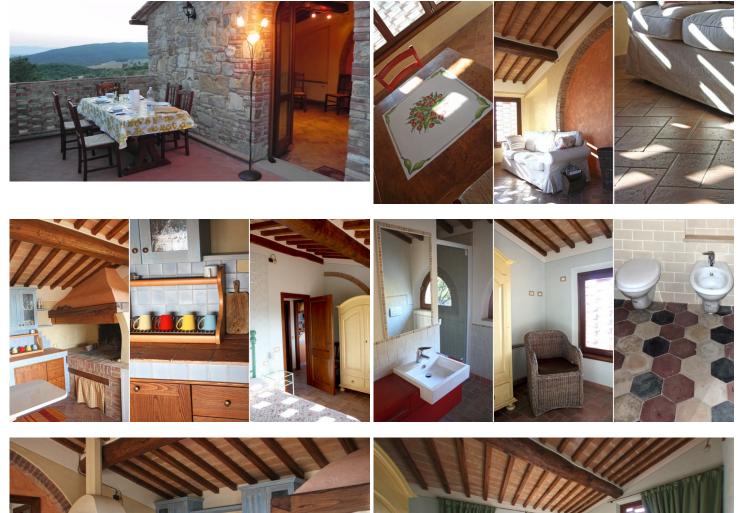

The building consists of three fully furnished apartments with independent entrances, all with built-in kitchens, typical Tuscan fireplace, bedroom and bathroom.

The architectural parts, both internal and external of the building, have been made in perfect workmanship, both in the structural parts and in the finishes of the floors and coatings, without neglecting any characteristic detail present in the typical features of Tuscan rural buildings.

| GEOGRAPHIC DATA |                | PROPERTY FEATU | PROPERTY FEATURES                            |  |
|-----------------|----------------|----------------|----------------------------------------------|--|
| Municipality    | Gambassi Terme | Energy rating  | Classe energetica D (25,6 kWh/m <sup>2</sup> |  |
| Province        | Firenze        |                | anno)                                        |  |
| Region          | Toscana        | m²             | 194                                          |  |
| Country         | Italy          | Bedrooms       | N. 4                                         |  |
| Location        | Countryside    | Bathrooms      | N. 3                                         |  |