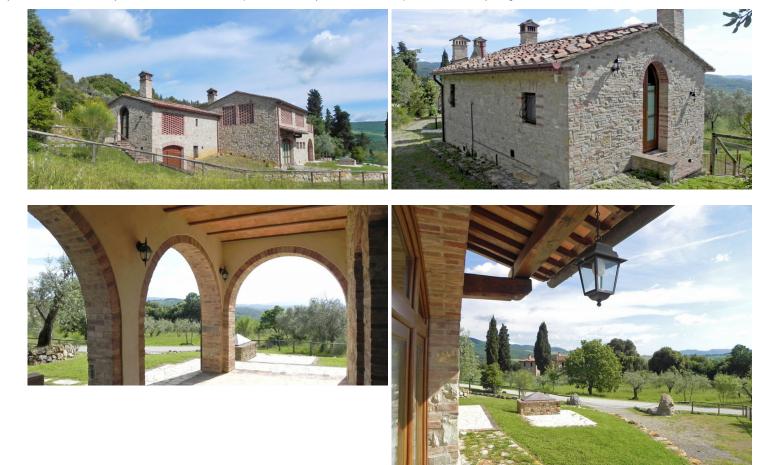

## Stone house in isolated and panoramic position Gambassi Terme (Firenze)

Newly built rural farmhouse, surrounded by nature and in the heart of Tuscany with panoramic views of Volterra, located between the cities of Florence and Siena, just 13 km from San Gimignano.

The building consists of three fully furnished apartments with independent entrances, all with built-in kitchens, typical Tuscan fireplace, bedroom and bathroom.

The architectural parts, both internal and external of the building, have been made in perfect workmanship, both in the structural parts and in the finishes of the floors and coatings, without neglecting any characteristic detail present in the typical features of Tuscan rural buildings.