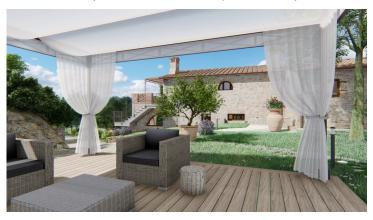

## Stone house in isolated and panoramic position Gambassi Terme (Firenze)

Newly built rural farmhouse, surrounded by nature and in the heart of Tuscany with panoramic views of Volterra, located between the cities of Florence and Siena, just 13 km from San Gimignano.

The building consists of three fully furnished apartments with independent entrances, all with built-in kitchens, typical Tuscan fireplace, bedroom and bathroom.

The architectural parts, both internal and external of the building, have been made in perfect workmanship, both in the structural parts and in the finishes of the floors and coatings, without neglecting any characteristic detail present in the typical features of Tuscan rural buildings.