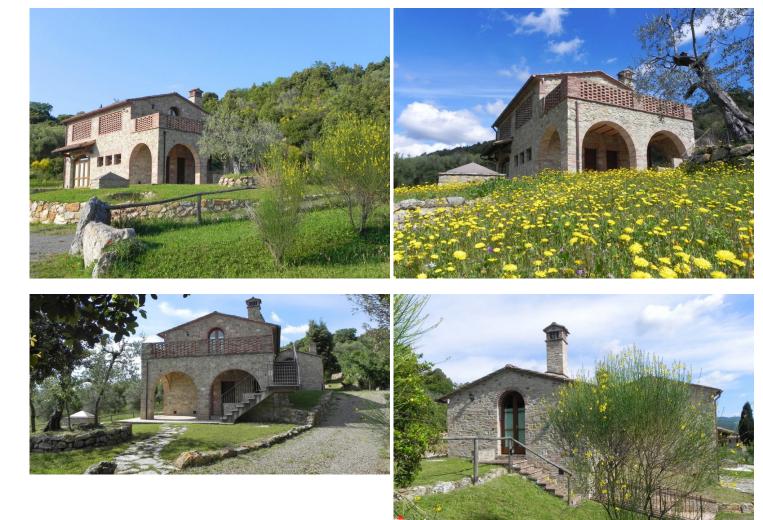

## Stone house in isolated and panoramic position Gambassi Terme (Firenze)

Newly built rural farmhouse, surrounded by nature and in the heart of Tuscany with panoramic views of Volterra, located between the cities of Florence and Siena, just 13 km from San Gimignano.

The building consists of three fully furnished apartments with independent entrances, all with built-in kitchens, typical Tuscan fireplace, bedroom and bathroom.

The architectural parts, both internal and external of the building, have been made in perfect workmanship, both in the structural parts and in the finishes of the floors and coatings, without neglecting any characteristic detail present in the typical features of Tuscan rural buildings.

On the garden of about 5000 square meters it is possible to build a private swimmingpool to be designed and connected for use by the building.

Excellent investment for private dwelling or agritourism activity with the purchase of additional land (16 hectares).