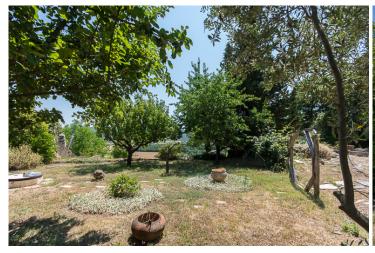

Next to the main farm there is an outbuilding with a living room with kitchenette, bedroom, bathroom and loft.

The property includes a shed of 30 square meters, two annexes for a total of 163 square meters and 1.95 hectares (4.8 acres) of land with a small olive grove, a vegetable garden and the remaining forest.

Conditions: Habitable but requires renovation.

Land: 1.95 hectares (4.80 acres), of which 0.46 olive grove, vegetable garden and the remaining forest.

Garage: 46 square meters.

Annex: An annex of 117 square meters, a shed of 30 square meters and an outbuilding of 40 square meters composed of a living room with kitchenette, bedroom, bathroom and loft.