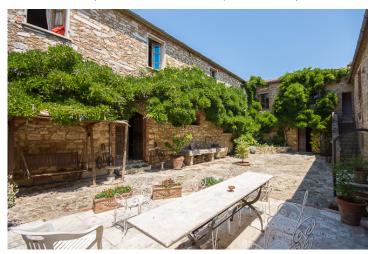

## Large property with land Rapolano Terme (Siena)

Stone farmhouse in Val di Chiana with panoramic views of the surrounding hills.

The main farm is on two levels of about 1280 square meters, with a fascinating courtyard.

Next to the main farm there is an outbuilding with a living room with kitchenette, bedroom, bathroom and loft.

The property includes a shed of 30 square meters, two annexes for a total of 163 square meters and 1.95 hectares (4.8 acres) of land with a small olive grove, a vegetable garden and the remaining forest.