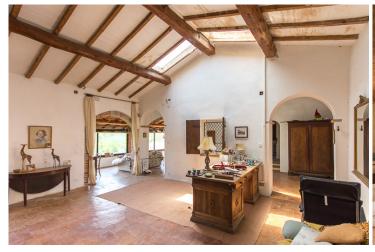

## Large property with land Rapolano Terme (Siena)

Stone farmhouse in Val di Chiana with panoramic views of the surrounding hills.

The main farm is on two levels of about 1280 square meters, with a fascinating courtyard.

Lavout

Ground Floor Apartment 1:

Entrance, Hallway, Kitchen, Living room,

Dining room with fireplace;

First Floor Apartment 1:

Lounge area,

Two bedrooms, one with closet,

Bathroom;