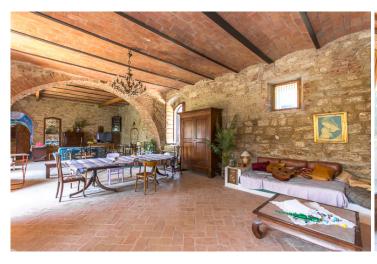

Lavout

Ground Floor Apartment 1:

Entrance, Hallway, Kitchen, Living room,

Dining room with fireplace;

First Floor Apartment 1:

Lounge area,

Two bedrooms, one with closet,

Bathroom;

Second Floor Apartment 1:

Bedroom / Studio;

Ground Floor Apartment 2:

Studio flat,

Basement Floor 2:

Cellar;

First floor:

9 bedrooms including a loft and 7 with en suite,