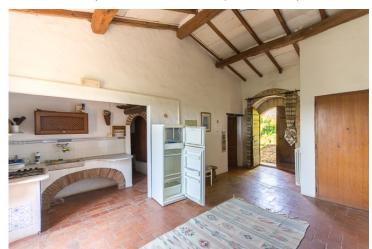

Lavout

Ground Floor Apartment 1:

Entrance, Hallway, Kitchen, Living room,

Dining room with fireplace;

First Floor Apartment 1:

Lounge area,

Two bedrooms, one with closet,

Bathroom;

Second Floor Apartment 1:

Bedroom / Studio;

Ground Floor Apartment 2:

Studio flat,

Basement Floor 2:

Cellar;

First floor:

9 bedrooms including a loft and 7 with en suite,

Bathroom;

Ground floor: Living room, Bathroom,

Kitchen, Studio with access from outside, Two bedrooms with en suite,

Living room.

Distance from amenities: 5 km

Distance from main airports: Perugia 83 km, Bologna 200 km, Rome 227 km.