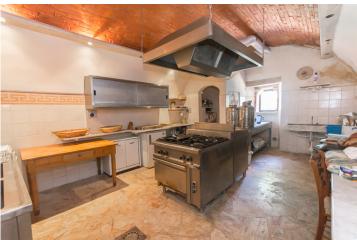

Lavout

Ground Floor Apartment 1:

Entrance, Hallway, Kitchen, Living room,

Dining room with fireplace;

First Floor Apartment 1:

Lounge area,

Two bedrooms, one with closet,

Bathroom;

Second Floor Apartment 1:

Bedroom / Studio;

Ground Floor Apartment 2:

Studio flat,

Basement Floor 2:

Cellar;

First floor:

9 bedrooms including a loft and 7 with en suite,

Bathroom;

Ground floor: Living room, Bathroom,

Kitchen, Studio with access from outside, Two bedrooms with en suite,

Living room.

Distance from amenities: 5 km

Distance from main airports: Perugia 83 km, Bologna 200 km, Rome 227 km.