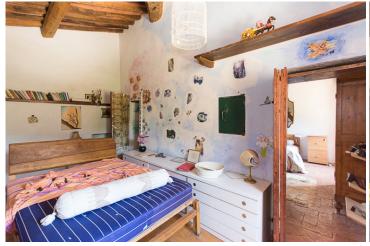

Lavout

Ground Floor Apartment 1:

Entrance, Hallway, Kitchen, Living room,

Dining room with fireplace;

First Floor Apartment 1:

Lounge area,

Two bedrooms, one with closet,

Bathroom;

Second Floor Apartment 1:

Bedroom / Studio;

Ground Floor Apartment 2:

Studio flat,

Basement Floor 2:

Cellar;

First floor:

9 bedrooms including a loft and 7 with en suite,

Bathroom;

Ground floor: Living room, Bathroom,

Kitchen, Studio with access from outside, Two bedrooms with en suite,

Living room.

Distance from amenities: 5 km

Distance from main airports: Perugia 83 km, Bologna 200 km, Rome 227 km.