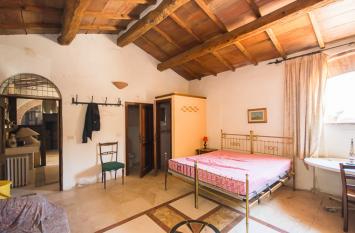

Lavout

Ground Floor Apartment 1:

Entrance, Hallway, Kitchen, Living room,

Dining room with fireplace;

First Floor Apartment 1:

Lounge area,

Two bedrooms, one with closet,

Bathroom;

Second Floor Apartment 1:

Bedroom / Studio;

Ground Floor Apartment 2:

Studio flat,

Basement Floor 2:

Cellar;

First floor:

9 bedrooms including a loft and 7 with en suite,

Bathroom;

Ground floor: Living room, Bathroom,

Kitchen, Studio with access from outside, Two bedrooms with en suite,

Living room.

Distance from amenities: 5 km

Distance from main airports: Perugia 83 km, Bologna 200 km, Rome 227 km.