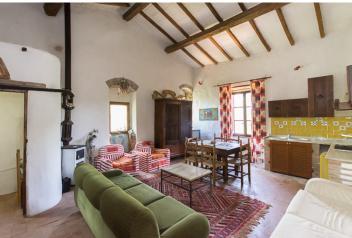

Lavout

Ground Floor Apartment 1:

Entrance, Hallway, Kitchen, Living room,

Dining room with fireplace;

First Floor Apartment 1:

Lounge area,

Two bedrooms, one with closet,

Bathroom;

Second Floor Apartment 1:

Bedroom / Studio;

Ground Floor Apartment 2:

Studio flat,

Basement Floor 2:

Cellar;

First floor:

9 bedrooms including a loft and 7 with en suite,

Bathroom;

Ground floor: Living room, Bathroom,

Kitchen, Studio with access from outside, Two bedrooms with en suite,

Living room.

Distance from amenities: 5 km

Distance from main airports: Perugia 83 km, Bologna 200 km, Rome 227 km.