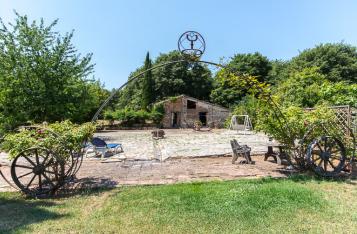

Next to the main farm there is an outbuilding with a living room with kitchenette, bedroom, bathroom and loft.

The property includes a shed of 30 square meters, two annexes for a total of 163 square meters and 1.95 hectares (4.8 acres) of land with a small olive grove, a vegetable garden and the remaining forest.

Conditions: Habitable but requires renovation.

Land: 1.95 hectares (4.80 acres), of which 0.46 olive grove, vegetable garden and the remaining forest.

Garage: 46 square meters.

Annex: An annex of 117 square meters, a shed of 30 square meters and an outbuilding of 40 square meters composed of a living room with kitchenette, bedroom, bathroom and loft.