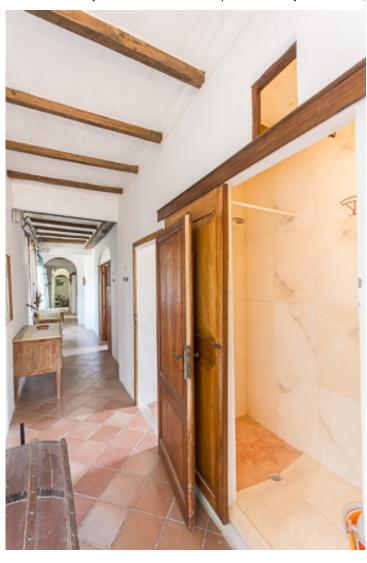

Lavout

Ground Floor Apartment 1:

Entrance, Hallway, Kitchen, Living room,

Dining room with fireplace;

First Floor Apartment 1:

Lounge area,

Two bedrooms, one with closet,

Bathroom;

Bathroom;

Ground floor: Living room, Bathroom,

Kitchen, Studio with access from outside, Two bedrooms with en suite,

Living room.

Distance from amenities: 5 km

Distance from main airports: Perugia 83 km, Bologna 200 km, Rome 227 km.