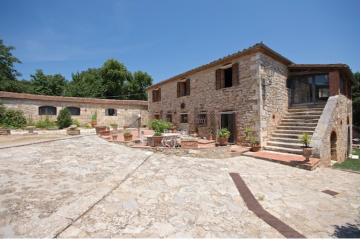

## Large property with land Rapolano Terme (Siena)

Stone farmhouse in Val di Chiana with panoramic views of the surrounding hills.

The main farm is on two levels of about 1280 square meters, with a fascinating courtyard.

Next to the main farm there is an outbuilding with a living room with kitchenette, bedroom, bathroom and loft.

The property includes a shed of 30 square meters, two annexes for a total of 163 square meters and 1.95 hectares (4.8 acres) of land with a small olive grove, a vegetable garden and the remaining forest.

The building is habitable but needs renovation works to bring the farm back to its former glory with a contribution of modernity and style.

TUSCANY INSIDE REAL ESTATE DI RIVIECCIO ANNA

Cell. Tel No: 0039 335 829 8214 Email: info@tuscanyinside.it