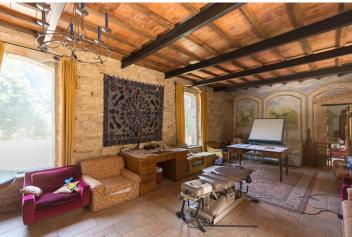

Lavout

Ground Floor Apartment 1:

Entrance, Hallway, Kitchen, Living room,

Dining room with fireplace;

First Floor Apartment 1:

Lounge area,

Two bedrooms, one with closet,

Bathroom;

Second Floor Apartment 1:

Bedroom / Studio;

Ground Floor Apartment 2:

Studio flat,

Basement Floor 2:

Cellar;

First floor:

9 bedrooms including a loft and 7 with en suite,