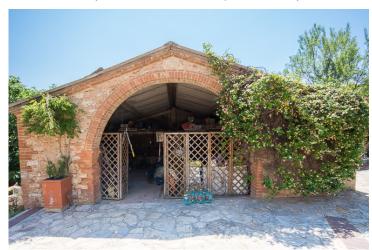

Next to the main farm there is an outbuilding with a living room with kitchenette, bedroom, bathroom and loft.

The property includes a shed of 30 square meters, two annexes for a total of 163 square meters and 1.95 hectares (4.8 acres) of land with a small olive grove, a vegetable garden and the remaining forest.

Conditions: Habitable but requires renovation.

Land: 1.95 hectares (4.80 acres), of which 0.46 olive grove, vegetable garden and the remaining forest.

Garage: 46 square meters.

Annex: An annex of 117 square meters, a shed of 30 square meters and an outbuilding of 40 square meters composed of a living room with kitchenette, bedroom, bathroom and loft.