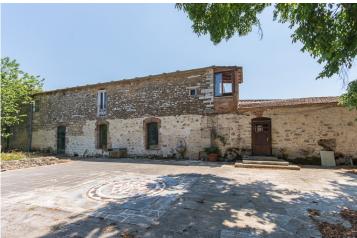

## Large property with land Rapolano Terme (Siena)

Stone farmhouse in Val di Chiana with panoramic views of the surrounding hills.

The main farm is on two levels of about 1280 square meters, with a fascinating courtyard.

The building is habitable but needs renovation works to bring the farm back to its former glory with a contribution of modernity and style.

TUSCANY INSIDE REAL ESTATE DI RIVIECCIO ANNA

Cell. Tel No: 0039 335 829 8214 Email: info@tuscanyinside.it

Type: Farmhouse with garden, on two levels; approximately 1510 square meters of which the main house measures 1280 square meters, the outbuilding 40 square meters, the annex 117 square meters, the garage 46 square meters and a shed of 30 sqm.