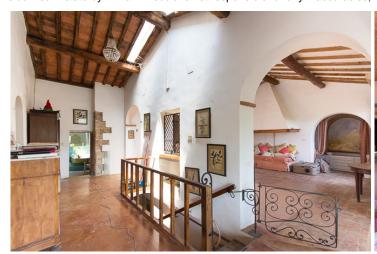

Lavout

Ground Floor Apartment 1:

Entrance, Hallway, Kitchen, Living room,

Dining room with fireplace;

First Floor Apartment 1:

Lounge area,

Two bedrooms, one with closet,

Bathroom;

Second Floor Apartment 1:

Bedroom / Studio;

Ground Floor Apartment 2:

Studio flat,

Basement Floor 2:

Cellar;

First floor:

9 bedrooms including a loft and 7 with en suite,