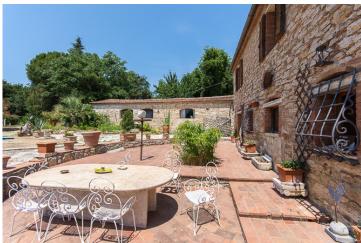

## Large property with land Rapolano Terme (Siena)

Stone farmhouse in Val di Chiana with panoramic views of the surrounding hills.

The main farm is on two levels of about 1280 square meters, with a fascinating courtyard.

Next to the main farm there is an outbuilding with a living room with kitchenette, bedroom, bathroom and loft.

The property includes a shed of 30 square meters, two annexes for a total of 163 square meters and 1.95 hectares (4.8 acres) of land with a small olive grove, a vegetable garden and the remaining forest.