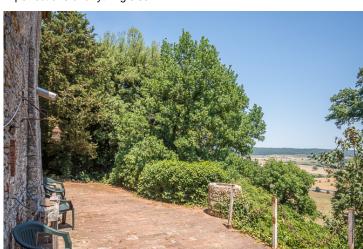

## Large property with land Rapolano Terme (Siena)

Stone farmhouse in Val di Chiana with panoramic views of the surrounding hills.

The main farm is on two levels of about 1280 square meters, with a fascinating courtyard.

Next to the main farm there is an outbuilding with a living room with kitchenette, bedroom, bathroom and loft.

The property includes a shed of 30 square meters, two annexes for a total of 163 square meters and 1.95 hectares (4.8 acres) of land with a small olive grove, a vegetable garden and the remaining forest.