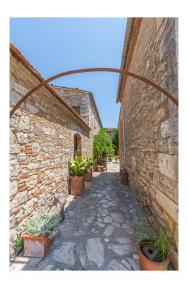

## Large property with land Rapolano Terme (Siena)

Stone farmhouse in Val di Chiana with panoramic views of the surrounding hills.

The main farm is on two levels of about 1280 square meters, with a fascinating courtyard.

Next to the main farm there is an outbuilding with a living room with kitchenette, bedroom, bathroom and loft.

The property includes a shed of 30 square meters, two annexes for a total of 163 square meters and 1.95 hectares (4.8 acres) of land with a small olive grove, a vegetable garden and the remaining forest.