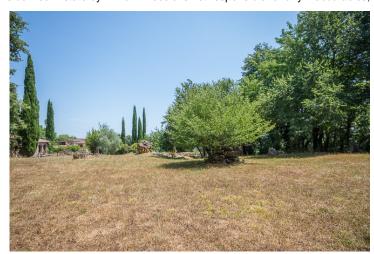

Next to the main farm there is an outbuilding with a living room with kitchenette, bedroom, bathroom and loft.

The property includes a shed of 30 square meters, two annexes for a total of 163 square meters and 1.95 hectares (4.8 acres) of land with a small olive grove, a vegetable garden and the remaining forest.

Conditions: Habitable but requires renovation.

Land: 1.95 hectares (4.80 acres), of which 0.46 olive grove, vegetable garden and the remaining forest.

Garage: 46 square meters.

Annex: An annex of 117 square meters, a shed of 30 square meters and an outbuilding of 40 square meters composed of a living room with kitchenette, bedroom, bathroom and loft.