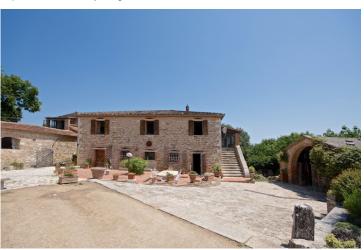

## Large property with land Rapolano Terme (Siena)

Stone farmhouse in Val di Chiana with panoramic views of the surrounding hills.

The main farm is on two levels of about 1280 square meters, with a fascinating courtyard.

Next to the main farm there is an outbuilding with a living room with kitchenette, bedroom, bathroom and loft.

The property includes a shed of 30 square meters, two annexes for a total of 163 square meters and 1.95 hectares (4.8 acres) of land with a small olive grove, a vegetable garden and the remaining forest.

The building is habitable but needs renovation works to bring the farm back to its former glory with a contribution of modernity and style.

TUSCANY INSIDE REAL ESTATE DI RIVIECCIO ANNA

Cell. Tel No: 0039 335 829 8214 Email: info@tuscanyinside.it