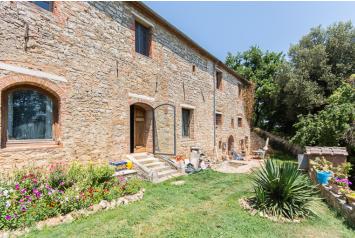

## Large property with land Rapolano Terme (Siena)

Stone farmhouse in Val di Chiana with panoramic views of the surrounding hills.

The main farm is on two levels of about 1280 square meters, with a fascinating courtyard.

Next to the main farm there is an outbuilding with a living room with kitchenette, bedroom, bathroom and loft.

The property includes a shed of 30 square meters, two annexes for a total of 163 square meters and 1.95 hectares (4.8 acres) of land with a small olive grove, a vegetable garden and the remaining forest.

The building is habitable but needs renovation works to bring the farm back to its former glory with a contribution of modernity and style.

TUSCANY INSIDE REAL ESTATE DI RIVIECCIO ANNA

Cell. Tel No: 0039 335 829 8214 Email: info@tuscanyinside.it