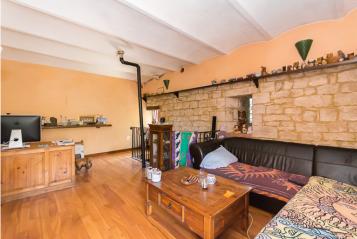

## Large property with land Rapolano Terme (Siena)

Stone farmhouse in Val di Chiana with panoramic views of the surrounding hills.

The main farm is on two levels of about 1280 square meters, with a fascinating courtyard.

Lavout

Ground Floor Apartment 1:

Entrance, Hallway, Kitchen, Living room,

Dining room with fireplace;

First Floor Apartment 1:

Lounge area,

Two bedrooms, one with closet,

Bathroom;