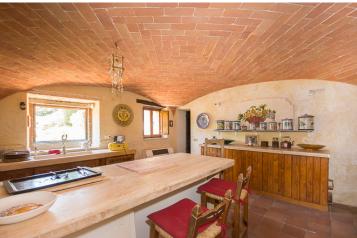

Lavout

Ground Floor Apartment 1:

Entrance, Hallway, Kitchen, Living room,

Dining room with fireplace;

First Floor Apartment 1:

Lounge area,

Two bedrooms, one with closet,

Bathroom;