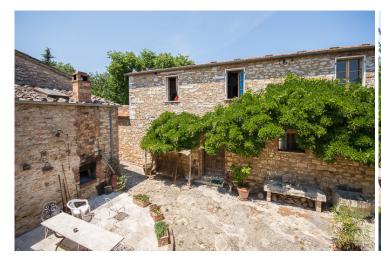

## Large property with land Rapolano Terme (Siena)

Stone farmhouse in Val di Chiana with panoramic views of the surrounding hills.

The main farm is on two levels of about 1280 square meters, with a fascinating courtyard.

Next to the main farm there is an outbuilding with a living room with kitchenette, bedroom, bathroom and loft.

The property includes a shed of 30 square meters, two annexes for a total of 163 square meters and 1.95 hectares (4.8 acres) of land with a small olive grove, a vegetable garden and the remaining forest.