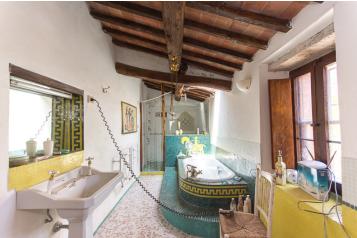

Lavout

Ground Floor Apartment 1:

Entrance, Hallway, Kitchen, Living room,

Dining room with fireplace;

First Floor Apartment 1:

Lounge area,

Two bedrooms, one with closet,

Bathroom;

Second Floor Apartment 1:

Bedroom / Studio;

Ground Floor Apartment 2:

Studio flat,

Basement Floor 2:

Cellar;

First floor:

9 bedrooms including a loft and 7 with en suite,

Bathroom;

Ground floor: Living room, Bathroom,

Kitchen, Studio with access from outside, Two bedrooms with en suite,

Living room.

Distance from amenities: 5 km

Distance from main airports: Perugia 83 km, Bologna 200 km, Rome 227 km.