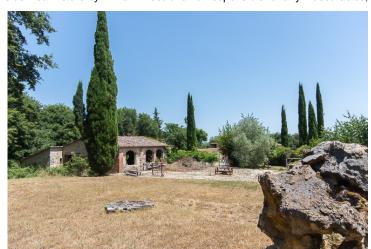

Next to the main farm there is an outbuilding with a living room with kitchenette, bedroom, bathroom and loft.

The property includes a shed of 30 square meters, two annexes for a total of 163 square meters and 1.95 hectares (4.8 acres) of land with a small olive grove, a vegetable garden and the remaining forest.

Conditions: Habitable but requires renovation.

Land: 1.95 hectares (4.80 acres), of which 0.46 olive grove, vegetable garden and the remaining forest.

Garage: 46 square meters.

Annex: An annex of 117 square meters, a shed of 30 square meters and an outbuilding of 40 square meters composed of a living room with kitchenette, bedroom, bathroom and loft.