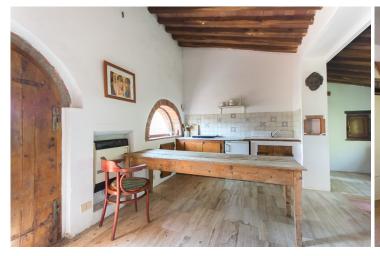

Lavout

Ground Floor Apartment 1:

Entrance, Hallway, Kitchen, Living room,

Dining room with fireplace;

First Floor Apartment 1:

Lounge area,

Two bedrooms, one with closet,

Bathroom;

Second Floor Apartment 1:

Bedroom / Studio;

Ground Floor Apartment 2:

Studio flat,

Basement Floor 2:

Cellar;

First floor:

9 bedrooms including a loft and 7 with en suite,

Bathroom;

Ground floor: Living room, Bathroom,

Kitchen, Studio with access from outside, Two bedrooms with en suite,

Living room.

Distance from amenities: 5 km

Distance from main airports: Perugia 83 km, Bologna 200 km, Rome 227 km.