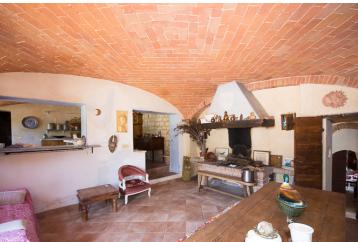

## Large property with land Rapolano Terme (Siena)

Stone farmhouse in Val di Chiana with panoramic views of the surrounding hills.

The main farm is on two levels of about 1280 square meters, with a fascinating courtyard.

Lavout

Ground Floor Apartment 1:

Entrance, Hallway, Kitchen, Living room,

Dining room with fireplace;

First Floor Apartment 1:

Lounge area,

Two bedrooms, one with closet,

Bathroom;