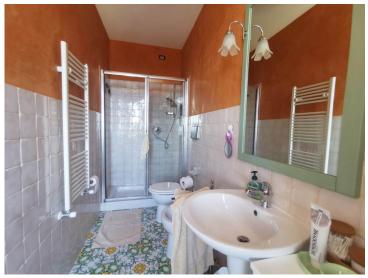

On the ground floor, there is also the service bathroom-laundry room, and, with independent access from the outside, a storage room next to the front porch;

- -On the basement floor, also with independent access from outside, there is the technical room that contains the water softener and the irrigation system and;
- The first floor, with parquet flooring in all rooms, consists of 4 bedrooms, 4 bathrooms and hallway: a bedroom used as a gym, a bedroom used as a wardrobe room, a guest bedroom and the main bedroom with private bathroom and access to a long and panoramic balcony that runs on two sides of the villa. From here, a spiral staircase leads to the upper floor where we find a large panoramic terrace of about 50 square meters with fabulous panoramic views!

| PROPERTY FEATURES |                                              |
|-------------------|----------------------------------------------|
| Energy rating     | Classe F, IPE 223 kWh/m2 anno                |
| m²                | 230                                          |
| Bedrooms          | N. 4                                         |
| Bathrooms         | N. 5 / 4 bathrooms and a toilet/laundry room |
| Terrace           | about 50 sq. m.                              |
| Balconies         | N. 1                                         |