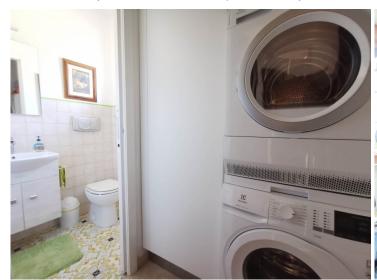

On the ground floor, there is also the service bathroom-laundry room, and, with independent access from the outside, a storage room next to the front porch;

- -On the basement floor, also with independent access from outside, there is the technical room that contains the water softener and the irrigation system and;
- The first floor, with parquet flooring in all rooms, consists of 4 bedrooms, 4 bathrooms and hallway: a bedroom used as a gym, a bedroom used as a wardrobe room, a guest bedroom and the main bedroom with private bathroom and access to a long and panoramic balcony that runs on two sides of the villa. From here, a spiral staircase leads to the upper floor where we find a large panoramic terrace of about 50 square meters with fabulous panoramic views!

| PROPERTY FEATURES |                                              |
|-------------------|----------------------------------------------|
| Energy rating     | Classe F, IPE 223 kWh/m2 anno                |
| m²                | 230                                          |
| Bedrooms          | N. 4                                         |
| Bathrooms         | N. 5 / 4 bathrooms and a toilet/laundry room |
| Terrace           | about 50 sq. m.                              |
| Balconies         | N. 1                                         |