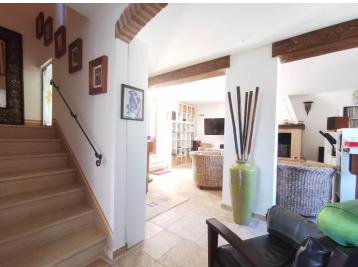

On the ground floor, there is also the service bathroom-laundry room, and, with independent access from the outside, a storage room next to the front porch;

- -On the basement floor, also with independent access from outside, there is the technical room that contains the water softener and the irrigation system and;
- The first floor, with parquet flooring in all rooms, consists of 4 bedrooms, 4 bathrooms and hallway: a bedroom used as a gym, a bedroom used as a wardrobe room, a guest bedroom and the main bedroom with private bathroom and access to a long and panoramic balcony that runs on two sides of the villa. From here, a spiral staircase leads to the upper floor where we find a large panoramic terrace of about 50 square meters with fabulous panoramic views!