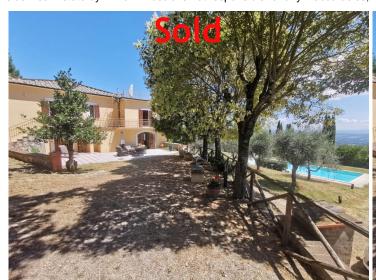

### SOLD - stunning villa with swimming pool in panoramic position

Casole d'Elsa (Siena)

Between Colle di Val D'Elsa and Siena, in the beautiful area of ??the Sienese countryside called "La Montagnola", we offer the sale of this beautiful villa with swimming pool and garden of about 2300 sq. m., located in a very panoramic position with breathtaking views over the Tuscan countryside to the city of Siena and its Torre del Mangia.

The villa has an area of ??about 230 square meters and is composed as follows:

- On the ground floor: sitting room with fireplace and access to the porch on the front of the house; dining room and new and modern kitchen, equipped with all appliances including a large fridge and freezer, fridge-cellar, dishwasher; in the center of the kitchen, the peninsula with breakfast corner, remote controlled up and down movable electric hob hood; You access outside through French doors both in the living room and in the kitchen-dining area and the large French door of the dining room opens out onto the front of the house with a paved courtyard ideal for outdoor lunches or dinners.

The position of this wonderful property, besides being extremely panoramic, it is also very convenient as the property is reached by a very short stretch of gravel road.

This fantastic property is equipped with: