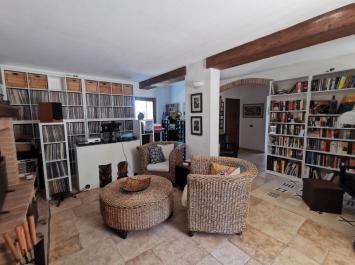

The villa has an area of ??about 230 square meters and is composed as follows:

- On the ground floor: sitting room with fireplace and access to the porch on the front of the house; dining room and new and modern kitchen, equipped with all appliances including a large fridge and freezer, fridge-cellar, dishwasher; in the center of the kitchen, the peninsula with breakfast corner, remote controlled up and down movable electric hob hood; You access outside through French doors both in the living room and in the kitchen-dining area and the large French door of the dining room opens out onto the front of the house with a paved courtyard ideal for outdoor lunches or dinners.