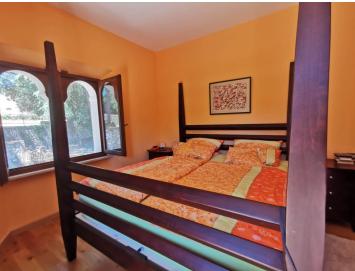

On the ground floor, there is also the service bathroom-laundry room, and, with independent access from the outside, a storage room next to the front porch;

- -On the basement floor, also with independent access from outside, there is the technical room that contains the water softener and the irrigation system and;
- The first floor, with parquet flooring in all rooms, consists of 4 bedrooms, 4 bathrooms and hallway: a bedroom used as a gym, a bedroom used as a wardrobe room, a guest bedroom and the main bedroom with private bathroom and access to a long and panoramic balcony that runs on two sides of the villa. From here, a spiral staircase leads to the upper floor where we find a large panoramic terrace of about 50 square meters with fabulous panoramic views!