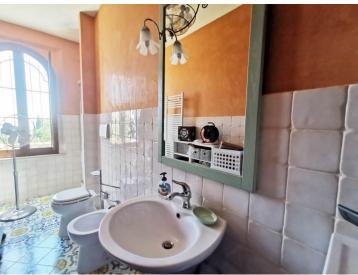

The villa has an area of ??about 230 square meters and is composed as follows:

- On the ground floor: sitting room with fireplace and access to the porch on the front of the house; dining room and new and modern kitchen, equipped with all appliances including a large fridge and freezer, fridge-cellar, dishwasher; in the center of the kitchen, the peninsula with breakfast corner, remote controlled up and down movable electric hob hood; You access outside through French doors both in the living room and in the kitchen-dining area and the large French door of the dining room opens out onto the front of the house with a paved courtyard ideal for outdoor lunches or dinners.

| PROPERTY FEATURES |                                              |
|-------------------|----------------------------------------------|
| Energy rating     | Classe F, IPE 223 kWh/m2 anno                |
| m²                | 230                                          |
| Bedrooms          | N. 4                                         |
| Bathrooms         | N. 5 / 4 bathrooms and a toilet/laundry room |
| Terrace           | about 50 sq. m.                              |
| Balconies         | N. 1                                         |