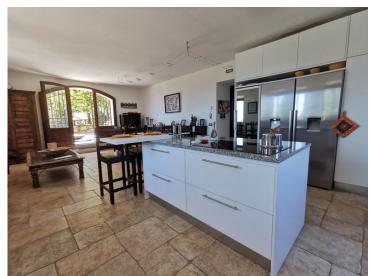

The villa has an area of ??about 230 square meters and is composed as follows:

- On the ground floor: sitting room with fireplace and access to the porch on the front of the house; dining room and new and modern kitchen, equipped with all appliances including a large fridge and freezer, fridge-cellar, dishwasher; in the center of the kitchen, the peninsula with breakfast corner, remote controlled up and down movable electric hob hood; You access outside through French doors both in the living room and in the kitchen-dining area and the large French door of the dining room opens out onto the front of the house with a paved courtyard ideal for outdoor lunches or dinners.