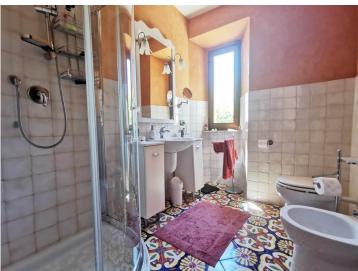

On the ground floor, there is also the service bathroom-laundry room, and, with independent access from the outside, a storage room next to the front porch;

- -On the basement floor, also with independent access from outside, there is the technical room that contains the water softener and the irrigation system and;
- The first floor, with parquet flooring in all rooms, consists of 4 bedrooms, 4 bathrooms and hallway: a bedroom used as a gym, a bedroom used as a wardrobe room, a guest bedroom and the main bedroom with private bathroom and access to a long and panoramic balcony that runs on two sides of the villa. From here, a spiral staircase leads to the upper floor where we find a large panoramic terrace of about 50 square meters with fabulous panoramic views!

| PROPERTY FEATURES |                                              |
|-------------------|----------------------------------------------|
| Energy rating     | Classe F, IPE 223 kWh/m2 anno                |
| m²                | 230                                          |
| Bedrooms          | N. 4                                         |
| Bathrooms         | N. 5 / 4 bathrooms and a toilet/laundry room |
| Terrace           | about 50 sq. m.                              |
| Balconies         | N. 1                                         |