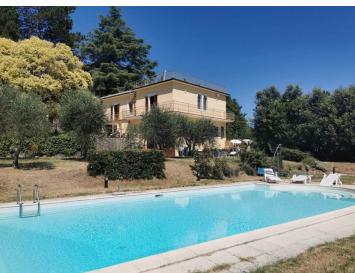

### SOLD - stunning villa with swimming pool in panoramic position

Casole d'Elsa (Siena)

Between Colle di Val D'Elsa and Siena, in the beautiful area of ??the Sienese countryside called "La Montagnola", we offer the sale of this beautiful villa with swimming pool and garden of about 2300 sq. m., located in a very panoramic position with breathtaking views over the Tuscan countryside to the city of Siena and its Torre del Mangia.

The villa has an area of ??about 230 square meters and is composed as follows:

- On the ground floor: sitting room with fireplace and access to the porch on the front of the house; dining room and new and modern kitchen, equipped with all appliances including a large fridge and freezer, fridge-cellar, dishwasher; in the center of the kitchen, the peninsula with breakfast corner, remote controlled up and down movable electric hob hood; You access outside through French doors both in the living room and in the kitchen-dining area and the large French door of the dining room opens out onto the front of the house with a paved courtyard ideal for outdoor lunches or dinners.

The position of this wonderful property, besides being extremely panoramic, it is also very convenient as the property is reached by a very short stretch of gravel road.

This fantastic property is equipped with: