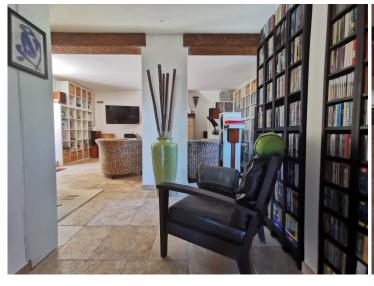

The villa has an area of ??about 230 square meters and is composed as follows:

- On the ground floor: sitting room with fireplace and access to the porch on the front of the house; dining room and new and modern kitchen, equipped with all appliances including a large fridge and freezer, fridge-cellar, dishwasher; in the center of the kitchen, the peninsula with breakfast corner, remote controlled up and down movable electric hob hood; You access outside through French doors both in the living room and in the kitchen-dining area and the large French door of the dining room opens out onto the front of the house with a paved courtyard ideal for outdoor lunches or dinners.