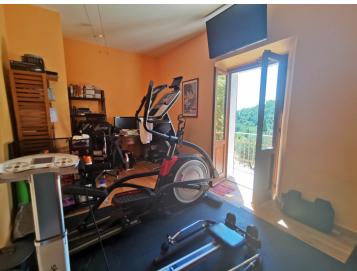

On the ground floor, there is also the service bathroom-laundry room, and, with independent access from the outside, a storage room next to the front porch;

- -On the basement floor, also with independent access from outside, there is the technical room that contains the water softener and the irrigation system and;
- The first floor, with parquet flooring in all rooms, consists of 4 bedrooms, 4 bathrooms and hallway: a bedroom used as a gym, a bedroom used as a wardrobe room, a guest bedroom and the main bedroom with private bathroom and access to a long and panoramic balcony that runs on two sides of the villa. From here, a spiral staircase leads to the upper floor where we find a large panoramic terrace of about 50 square meters with fabulous panoramic views!