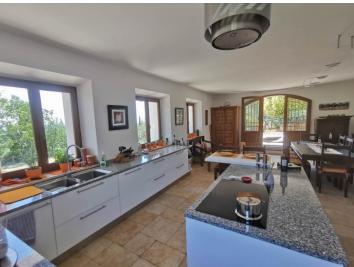

The villa has an area of ??about 230 square meters and is composed as follows:

- On the ground floor: sitting room with fireplace and access to the porch on the front of the house; dining room and new and modern kitchen, equipped with all appliances including a large fridge and freezer, fridge-cellar, dishwasher; in the center of the kitchen, the peninsula with breakfast corner, remote controlled up and down movable electric hob hood; You access outside through French doors both in the living room and in the kitchen-dining area and the large French door of the dining room opens out onto the front of the house with a paved courtyard ideal for outdoor lunches or dinners.