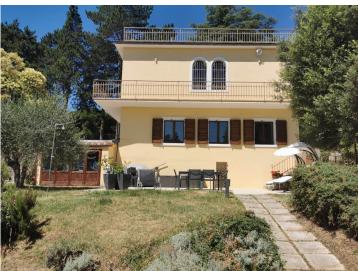

### SOLD - stunning villa with swimming pool in panoramic position

Casole d'Elsa (Siena)

Between Colle di Val D'Elsa and Siena, in the beautiful area of ??the Sienese countryside called "La Montagnola", we offer the sale of this beautiful villa with swimming pool and garden of about 2300 sq. m., located in a very panoramic position with breathtaking views over the Tuscan countryside to the city of Siena and its Torre del Mangia.

The villa has an area of ??about 230 square meters and is composed as follows:

- On the ground floor: sitting room with fireplace and access to the porch on the front of the house; dining room and new and modern kitchen, equipped with all appliances including a large fridge and freezer, fridge-cellar, dishwasher; in the center of the kitchen, the peninsula with breakfast corner, remote controlled up and down movable electric hob hood; You access outside through French doors both in the living room and in the kitchen-dining area and the large French door of the dining room opens out onto the front of the house with a paved courtyard ideal for outdoor lunches or dinners.

On the ground floor, there is also the service bathroom-laundry room, and, with independent access from the outside, a storage room next to the front porch;

- -On the basement floor, also with independent access from outside, there is the technical room that contains the water softener and the irrigation system and;
- The first floor, with parquet flooring in all rooms, consists of 4 bedrooms, 4 bathrooms and hallway: a bedroom used as a gym, a bedroom used as a wardrobe room, a guest bedroom and the main bedroom with private bathroom and access to a long and panoramic balcony that runs on two sides of the villa. From here, a spiral staircase leads to the upper floor where we find a large panoramic terrace of about 50 square meters with fabulous panoramic views!