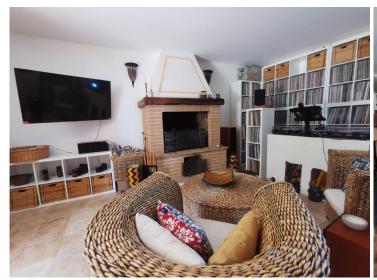

The villa has an area of ??about 230 square meters and is composed as follows:

- On the ground floor: sitting room with fireplace and access to the porch on the front of the house; dining room and new and modern kitchen, equipped with all appliances including a large fridge and freezer, fridge-cellar, dishwasher; in the center of the kitchen, the peninsula with breakfast corner, remote controlled up and down movable electric hob hood; You access outside through French doors both in the living room and in the kitchen-dining area and the large French door of the dining room opens out onto the front of the house with a paved courtyard ideal for outdoor lunches or dinners.