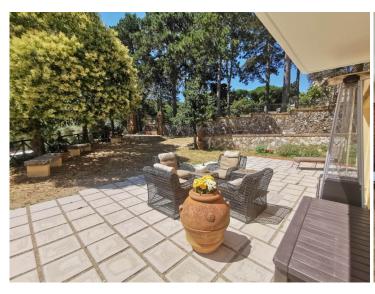

The villa has an area of ??about 230 square meters and is composed as follows:

- On the ground floor: sitting room with fireplace and access to the porch on the front of the house; dining room and new and modern kitchen, equipped with all appliances including a large fridge and freezer, fridge-cellar, dishwasher; in the center of the kitchen, the peninsula with breakfast corner, remote controlled up and down movable electric hob hood; You access outside through French doors both in the living room and in the kitchen-dining area and the large French door of the dining room opens out onto the front of the house with a paved courtyard ideal for outdoor lunches or dinners.