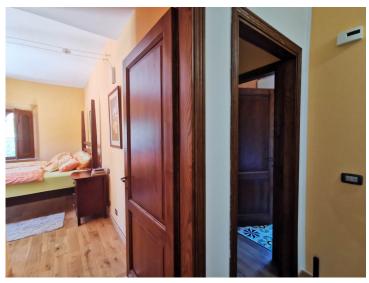

On the ground floor, there is also the service bathroom-laundry room, and, with independent access from the outside, a storage room next to the front porch;

- -On the basement floor, also with independent access from outside, there is the technical room that contains the water softener and the irrigation system and;
- The first floor, with parquet flooring in all rooms, consists of 4 bedrooms, 4 bathrooms and hallway: a bedroom used as a gym, a bedroom used as a wardrobe room, a guest bedroom and the main bedroom with private bathroom and access to a long and panoramic balcony that runs on two sides of the villa. From here, a spiral staircase leads to the upper floor where we find a large panoramic terrace of about 50 square meters with fabulous panoramic views!