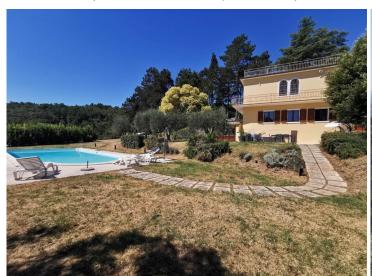

### SOLD - stunning villa with swimming pool in panoramic position

Casole d'Elsa (Siena)

Between Colle di Val D'Elsa and Siena, in the beautiful area of ??the Sienese countryside called "La Montagnola", we offer the sale of this beautiful villa with swimming pool and garden of about 2300 sq. m., located in a very panoramic position with breathtaking views over the Tuscan countryside to the city of Siena and its Torre del Mangia.

The villa has an area of ??about 230 square meters and is composed as follows:

- On the ground floor: sitting room with fireplace and access to the porch on the front of the house; dining room and new and modern kitchen, equipped with all appliances including a large fridge and freezer, fridge-cellar, dishwasher; in the center of the kitchen, the peninsula with breakfast corner, remote controlled up and down movable electric hob hood; You access outside through French doors both in the living room and in the kitchen-dining area and the large French door of the dining room opens out onto the front of the house with a paved courtyard ideal for outdoor lunches or dinners.

On the ground floor, there is also the service bathroom-laundry room, and, with independent access from the outside, a storage room next to the front porch;

- -On the basement floor, also with independent access from outside, there is the technical room that contains the water softener and the irrigation system and;
- The first floor, with parquet flooring in all rooms, consists of 4 bedrooms, 4 bathrooms and hallway: a bedroom used as a gym, a bedroom used as a wardrobe room, a guest bedroom and the main bedroom with private bathroom and access to a long and panoramic balcony that runs on two sides of the villa. From here, a spiral staircase leads to the upper floor where we find a large panoramic terrace of about 50 square meters with fabulous panoramic views!