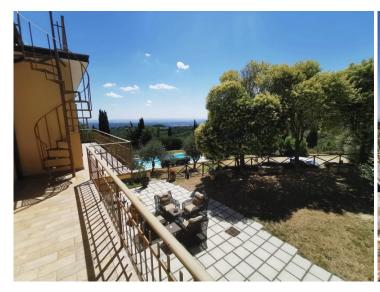

### SOLD - stunning villa with swimming pool in panoramic position

Casole d'Elsa (Siena)

Between Colle di Val D'Elsa and Siena, in the beautiful area of ??the Sienese countryside called "La Montagnola", we offer the sale of this beautiful villa with swimming pool and garden of about 2300 sq. m., located in a very panoramic position with breathtaking views over the Tuscan countryside to the city of Siena and its Torre del Mangia.

On the ground floor, there is also the service bathroom-laundry room, and, with independent access from the outside, a storage room next to the front porch;

- -On the basement floor, also with independent access from outside, there is the technical room that contains the water softener and the irrigation system and;
- The first floor, with parquet flooring in all rooms, consists of 4 bedrooms, 4 bathrooms and hallway: a bedroom used as a gym, a bedroom used as a wardrobe room, a guest bedroom and the main bedroom with private bathroom and access to a long and panoramic balcony that runs on two sides of the villa. From here, a spiral staircase leads to the upper floor where we find a large panoramic terrace of about 50 square meters with fabulous panoramic views!

| Cardona m² 2300  | GARDENS AND | GROUNDS |  |
|------------------|-------------|---------|--|
| Gardens III 2500 | Gardens     | m² 2300 |  |