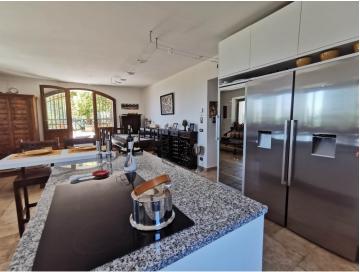

The villa has an area of ??about 230 square meters and is composed as follows:

- On the ground floor: sitting room with fireplace and access to the porch on the front of the house; dining room and new and modern kitchen, equipped with all appliances including a large fridge and freezer, fridge-cellar, dishwasher; in the center of the kitchen, the peninsula with breakfast corner, remote controlled up and down movable electric hob hood; You access outside through French doors both in the living room and in the kitchen-dining area and the large French door of the dining room opens out onto the front of the house with a paved courtyard ideal for outdoor lunches or dinners.