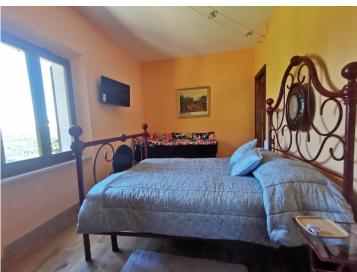

On the ground floor, there is also the service bathroom-laundry room, and, with independent access from the outside, a storage room next to the front porch;

- -On the basement floor, also with independent access from outside, there is the technical room that contains the water softener and the irrigation system and;
- The first floor, with parquet flooring in all rooms, consists of 4 bedrooms, 4 bathrooms and hallway: a bedroom used as a gym, a bedroom used as a wardrobe room, a guest bedroom and the main bedroom with private bathroom and access to a long and panoramic balcony that runs on two sides of the villa. From here, a spiral staircase leads to the upper floor where we find a large panoramic terrace of about 50 square meters with fabulous panoramic views!