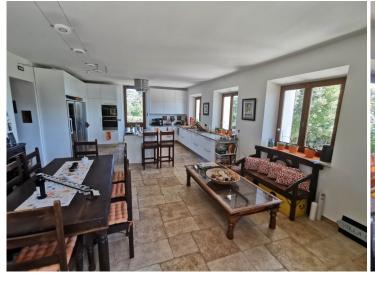

The villa has an area of ??about 230 square meters and is composed as follows:

- On the ground floor: sitting room with fireplace and access to the porch on the front of the house; dining room and new and modern kitchen, equipped with all appliances including a large fridge and freezer, fridge-cellar, dishwasher; in the center of the kitchen, the peninsula with breakfast corner, remote controlled up and down movable electric hob hood; You access outside through French doors both in the living room and in the kitchen-dining area and the large French door of the dining room opens out onto the front of the house with a paved courtyard ideal for outdoor lunches or dinners.