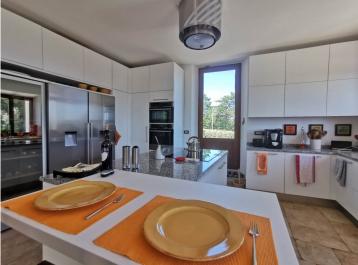

The villa has an area of ??about 230 square meters and is composed as follows:

- On the ground floor: sitting room with fireplace and access to the porch on the front of the house; dining room and new and modern kitchen, equipped with all appliances including a large fridge and freezer, fridge-cellar, dishwasher; in the center of the kitchen, the peninsula with breakfast corner, remote controlled up and down movable electric hob hood; You access outside through French doors both in the living room and in the kitchen-dining area and the large French door of the dining room opens out onto the front of the house with a paved courtyard ideal for outdoor lunches or dinners.