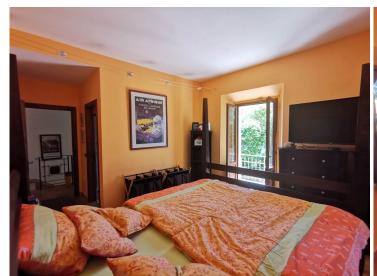

On the ground floor, there is also the service bathroom-laundry room, and, with independent access from the outside, a storage room next to the front porch;

- -On the basement floor, also with independent access from outside, there is the technical room that contains the water softener and the irrigation system and;
- The first floor, with parquet flooring in all rooms, consists of 4 bedrooms, 4 bathrooms and hallway: a bedroom used as a gym, a bedroom used as a wardrobe room, a guest bedroom and the main bedroom with private bathroom and access to a long and panoramic balcony that runs on two sides of the villa. From here, a spiral staircase leads to the upper floor where we find a large panoramic terrace of about 50 square meters with fabulous panoramic views!