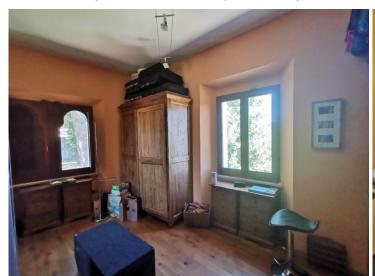

On the ground floor, there is also the service bathroom-laundry room, and, with independent access from the outside, a storage room next to the front porch;

- -On the basement floor, also with independent access from outside, there is the technical room that contains the water softener and the irrigation system and;
- The first floor, with parquet flooring in all rooms, consists of 4 bedrooms, 4 bathrooms and hallway: a bedroom used as a gym, a bedroom used as a wardrobe room, a guest bedroom and the main bedroom with private bathroom and access to a long and panoramic balcony that runs on two sides of the villa. From here, a spiral staircase leads to the upper floor where we find a large panoramic terrace of about 50 square meters with fabulous panoramic views!