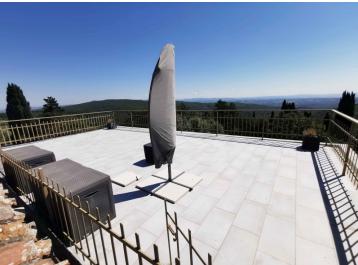

On the ground floor, there is also the service bathroom-laundry room, and, with independent access from the outside, a storage room next to the front porch;

- -On the basement floor, also with independent access from outside, there is the technical room that contains the water softener and the irrigation system and;
- The first floor, with parquet flooring in all rooms, consists of 4 bedrooms, 4 bathrooms and hallway: a bedroom used as a gym, a bedroom used as a wardrobe room, a guest bedroom and the main bedroom with private bathroom and access to a long and panoramic balcony that runs on two sides of the villa. From here, a spiral staircase leads to the upper floor where we find a large panoramic terrace of about 50 square meters with fabulous panoramic views!