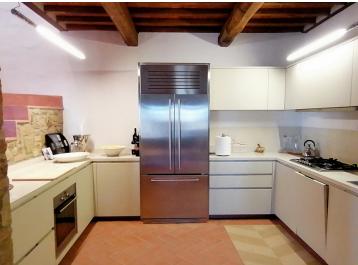

On the ground floor the house consists of a large open space which houses the modern kitchen, the dining room and living room with a typical Tuscan fireplace; a laundry service-bathroom completes this floor; On the first floor, reachable via the internal and external stairs, there are four bedrooms, two of which have a private bathroom, a third bathroom shared between two rooms, hallway.