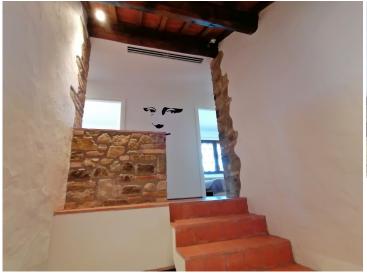

On the ground floor the house consists of a large open space which houses the modern kitchen, the dining room and living room with a typical Tuscan fireplace; a laundry service-bathroom completes this floor; On the first floor, reachable via the internal and external stairs, there are four bedrooms, two of which have a private bathroom, a third bathroom shared between two rooms, hallway.