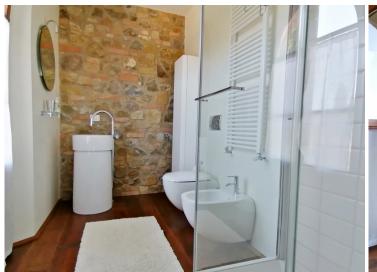

On the ground floor the house consists of a large open space which houses the modern kitchen, the dining room and living room with a typical Tuscan fireplace; a laundry service-bathroom completes this floor; On the first floor, reachable via the internal and external stairs, there are four bedrooms, two of which have a private bathroom, a third bathroom shared between two rooms, hallway.

| PROPERTY FEATURE | S                        |
|------------------|--------------------------|
| Energy rating    | G, Ipe 243,7 Kwh mq anno |
| m²               | 220                      |
| Rooms            | N. 5                     |
| Bedrooms         | N. 4                     |
| Bathrooms        | N. 4                     |
|                  |                          |