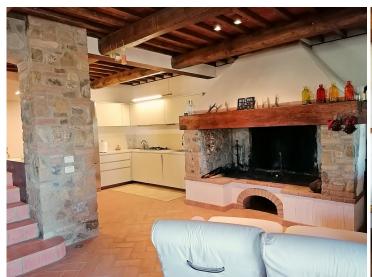

On the ground floor the house consists of a large open space which houses the modern kitchen, the dining room and living room with a typical Tuscan fireplace; a laundry service-bathroom completes this floor; On the first floor, reachable via the internal and external stairs, there are four bedrooms, two of which have a private bathroom, a third bathroom shared between two rooms, hallway.