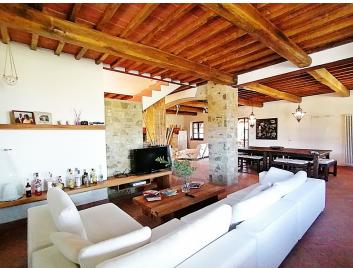

On the ground floor the house consists of a large open space which houses the modern kitchen, the dining room and living room with a typical Tuscan fireplace; a laundry service-bathroom completes this floor; On the first floor, reachable via the internal and external stairs, there are four bedrooms, two of which have a private bathroom, a third bathroom shared between two rooms, hallway.