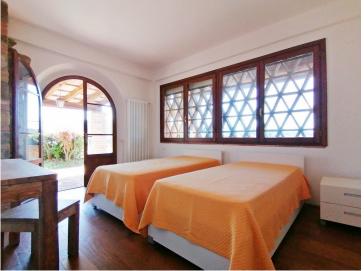

On the ground floor the house consists of a large open space which houses the modern kitchen, the dining room and living room with a typical Tuscan fireplace; a laundry service-bathroom completes this floor; On the first floor, reachable via the internal and external stairs, there are four bedrooms, two of which have a private bathroom, a third bathroom shared between two rooms, hallway.