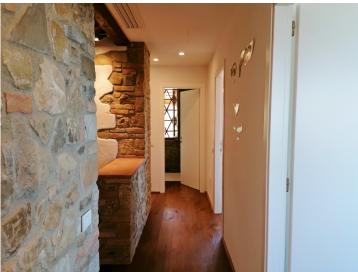

On the ground floor the house consists of a large open space which houses the modern kitchen, the dining room and living room with a typical Tuscan fireplace; a laundry service-bathroom completes this floor; On the first floor, reachable via the internal and external stairs, there are four bedrooms, two of which have a private bathroom, a third bathroom shared between two rooms, hallway.