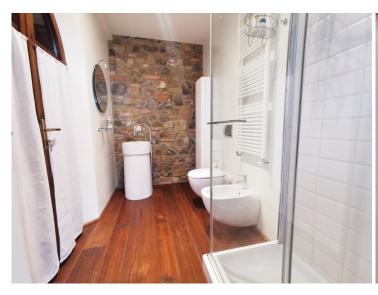

On the ground floor the house consists of a large open space which houses the modern kitchen, the dining room and living room with a typical Tuscan fireplace; a laundry service-bathroom completes this floor; On the first floor, reachable via the internal and external stairs, there are four bedrooms, two of which have a private bathroom, a third bathroom shared between two rooms, hallway.