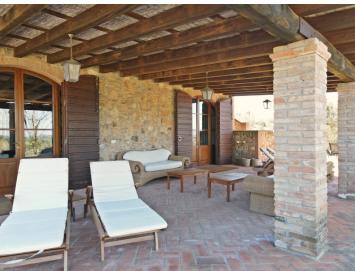

The house, renovated in the year 2008, is in perfect maintenance conditions and consists of two floors each of 110 square meters for a total of 220 square meters, as well as large loggias ideal for outdoor meals and to enjoy the wonderful views over the countryside, the golf course and the charming village of Castelfalfi. A fourth portico is used as a covered parking space.

On the ground floor the house consists of a large open space which houses the modern kitchen, the dining room and living room with a typical Tuscan fireplace; a laundry service-bathroom completes this floor; On the first floor, reachable via the internal and external stairs, there are four bedrooms, two of which have a private bathroom, a third bathroom shared between two rooms, hallway.