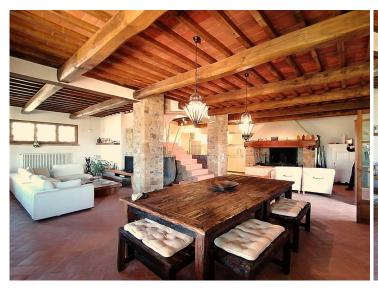

### Sold - Prestigious property located near the Castelfalfi golf course

Montaione (Firenze)

Nothing has been left to chance in the renovation of this wonderful house that offers its visitor rooms with attention to every detail without neglecting comfort and modern and functional elements.

The house, renovated in the year 2008, is in perfect maintenance conditions and consists of two floors each of 110 square meters for a total of 220 square meters, as well as large loggias ideal for outdoor meals and to enjoy the wonderful views over the countryside, the golf course and the charming village of Castelfalfi. A fourth portico is used as a covered parking space.

On the ground floor the house consists of a large open space which houses the modern kitchen, the dining room and living room with a typical Tuscan fireplace; a laundry service-bathroom completes this floor; On the first floor, reachable via the internal and external stairs, there are four bedrooms, two of which have a private bathroom, a third bathroom shared between two rooms, hallway.