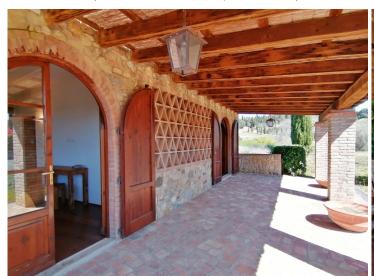

The house, renovated in the year 2008, is in perfect maintenance conditions and consists of two floors each of 110 square meters for a total of 220 square meters, as well as large loggias ideal for outdoor meals and to enjoy the wonderful views over the countryside, the golf course and the charming village of Castelfalfi. A fourth portico is used as a covered parking space.

On the ground floor the house consists of a large open space which houses the modern kitchen, the dining room and living room with a typical Tuscan fireplace; a laundry service-bathroom completes this floor; On the first floor, reachable via the internal and external stairs, there are four bedrooms, two of which have a private bathroom, a third bathroom shared between two rooms, hallway.