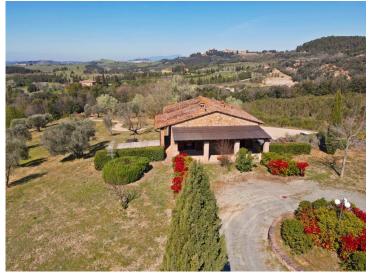

### Sold - Prestigious property located near the Castelfalfi golf course

Montaione (Firenze)

Nothing has been left to chance in the renovation of this wonderful house that offers its visitor rooms with attention to every detail without neglecting comfort and modern and functional elements.

The house, renovated in the year 2008, is in perfect maintenance conditions and consists of two floors each of 110 square meters for a total of 220 square meters, as well as large loggias ideal for outdoor meals and to enjoy the wonderful views over the countryside, the golf course and the charming village of Castelfalfi. A fourth portico is used as a covered parking space.

Private garden of about 4000 sqm

The property owns the 3/18 co-owned property of:

- of a small independent rural building;
- and about 55 hectares of agricultural land with woods from which the condominium obtains firewood, and olive grove that produces excellent quality extra virgin olive oil whose production is divided between the co-owners at the end of each annual pressing with an annual average of about 250 Kg for this property;
- room of about 9 sq. meters in which there are the electricity general boards