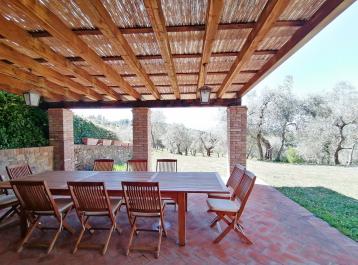

The house, renovated in the year 2008, is in perfect maintenance conditions and consists of two floors each of 110 square meters for a total of 220 square meters, as well as large loggias ideal for outdoor meals and to enjoy the wonderful views over the countryside, the golf course and the charming village of Castelfalfi. A fourth portico is used as a covered parking space.