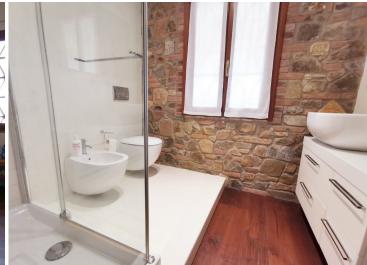

On the ground floor the house consists of a large open space which houses the modern kitchen, the dining room and living room with a typical Tuscan fireplace; a laundry service-bathroom completes this floor; On the first floor, reachable via the internal and external stairs, there are four bedrooms, two of which have a private bathroom, a third bathroom shared between two rooms, hallway.

| PROPERTY FEATURE | S                        |
|------------------|--------------------------|
| Energy rating    | G, Ipe 243,7 Kwh mq anno |
| m²               | 220                      |
| Rooms            | N. 5                     |
| Bedrooms         | N. 4                     |
| Bathrooms        | N. 4                     |
|                  |                          |