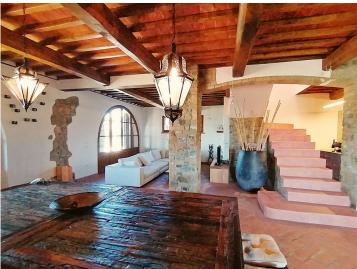

### Sold - Prestigious property located near the Castelfalfi golf course

Montaione (Firenze)

Nothing has been left to chance in the renovation of this wonderful house that offers its visitor rooms with attention to every detail without neglecting comfort and modern and functional elements.

The house, renovated in the year 2008, is in perfect maintenance conditions and consists of two floors each of 110 square meters for a total of 220 square meters, as well as large loggias ideal for outdoor meals and to enjoy the wonderful views over the countryside, the golf course and the charming village of Castelfalfi. A fourth portico is used as a covered parking space.

On the ground floor the house consists of a large open space which houses the modern kitchen, the dining room and living room with a typical Tuscan fireplace; a laundry service-bathroom completes this floor; On the first floor, reachable via the internal and external stairs, there are four bedrooms, two of which have a private bathroom, a third bathroom shared between two rooms, hallway.