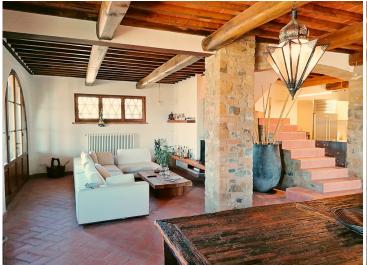

### Sold - Prestigious property located near the Castelfalfi golf course

Montaione (Firenze)

Nothing has been left to chance in the renovation of this wonderful house that offers its visitor rooms with attention to every detail without neglecting comfort and modern and functional elements.

The house, renovated in the year 2008, is in perfect maintenance conditions and consists of two floors each of 110 square meters for a total of 220 square meters, as well as large loggias ideal for outdoor meals and to enjoy the wonderful views over the countryside, the golf course and the charming village of Castelfalfi. A fourth portico is used as a covered parking space.

On the ground floor the house consists of a large open space which houses the modern kitchen, the dining room and living room with a typical Tuscan fireplace; a laundry service-bathroom completes this floor; On the first floor, reachable via the internal and external stairs, there are four bedrooms, two of which have a private bathroom, a third bathroom shared between two rooms, hallway.