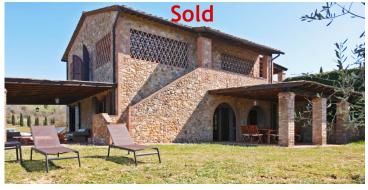

### Sold - Prestigious property located near the Castelfalfi golf course

Montaione (Firenze)

Nothing has been left to chance in the renovation of this wonderful house that offers its visitor rooms with attention to every detail without neglecting comfort and modern and functional elements.

The house, renovated in the year 2008, is in perfect maintenance conditions and consists of two floors each of 110 square meters for a total of 220 square meters, as well as large loggias ideal for outdoor meals and to enjoy the wonderful views over the countryside, the golf course and the charming village of Castelfalfi. A fourth portico is used as a covered parking space.