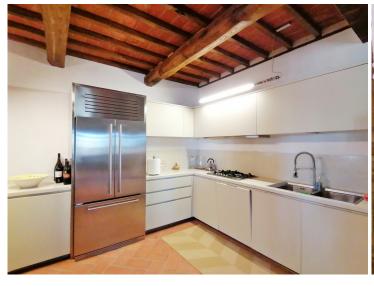

On the ground floor the house consists of a large open space which houses the modern kitchen, the dining room and living room with a typical Tuscan fireplace; a laundry service-bathroom completes this floor; On the first floor, reachable via the internal and external stairs, there are four bedrooms, two of which have a private bathroom, a third bathroom shared between two rooms, hallway.