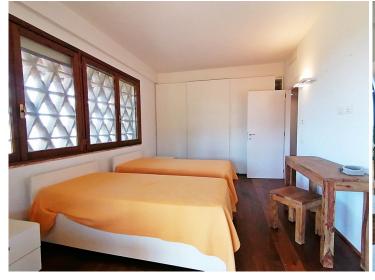

On the ground floor the house consists of a large open space which houses the modern kitchen, the dining room and living room with a typical Tuscan fireplace; a laundry service-bathroom completes this floor; On the first floor, reachable via the internal and external stairs, there are four bedrooms, two of which have a private bathroom, a third bathroom shared between two rooms, hallway.