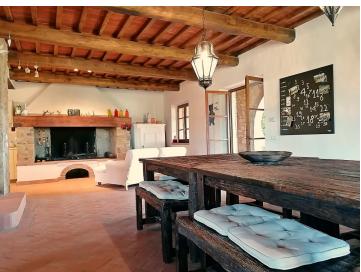

On the ground floor the house consists of a large open space which houses the modern kitchen, the dining room and living room with a typical Tuscan fireplace; a laundry service-bathroom completes this floor; On the first floor, reachable via the internal and external stairs, there are four bedrooms, two of which have a private bathroom, a third bathroom shared between two rooms, hallway.