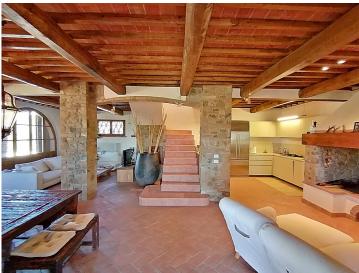

The house, renovated in the year 2008, is in perfect maintenance conditions and consists of two floors each of 110 square meters for a total of 220 square meters, as well as large loggias ideal for outdoor meals and to enjoy the wonderful views over the countryside, the golf course and the charming village of Castelfalfi. A fourth portico is used as a covered parking space.

On the ground floor the house consists of a large open space which houses the modern kitchen, the dining room and living room with a typical Tuscan fireplace; a laundry service-bathroom completes this floor; On the first floor, reachable via the internal and external stairs, there are four bedrooms, two of which have a private bathroom, a third bathroom shared between two rooms, hallway.