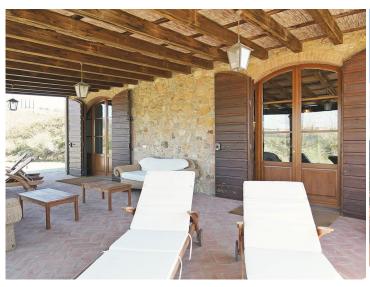

### Sold - Prestigious property located near the Castelfalfi golf course

Montaione (Firenze)

Nothing has been left to chance in the renovation of this wonderful house that offers its visitor rooms with attention to every detail without neglecting comfort and modern and functional elements.

The house, renovated in the year 2008, is in perfect maintenance conditions and consists of two floors each of 110 square meters for a total of 220 square meters, as well as large loggias ideal for outdoor meals and to enjoy the wonderful views over the countryside, the golf course and the charming village of Castelfalfi. A fourth portico is used as a covered parking space.

On the ground floor the house consists of a large open space which houses the modern kitchen, the dining room and living room with a typical Tuscan fireplace; a laundry service-bathroom completes this floor; On the first floor, reachable via the internal and external stairs, there are four bedrooms, two of which have a private bathroom, a third bathroom shared between two rooms, hallway.