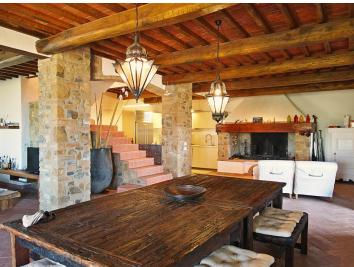

### Sold - Prestigious property located near the Castelfalfi golf course

Montaione (Firenze)

Nothing has been left to chance in the renovation of this wonderful house that offers its visitor rooms with attention to every detail without neglecting comfort and modern and functional elements.

The house, renovated in the year 2008, is in perfect maintenance conditions and consists of two floors each of 110 square meters for a total of 220 square meters, as well as large loggias ideal for outdoor meals and to enjoy the wonderful views over the countryside, the golf course and the charming village of Castelfalfi. A fourth portico is used as a covered parking space.

On the ground floor the house consists of a large open space which houses the modern kitchen, the dining room and living room with a typical Tuscan fireplace; a laundry service-bathroom completes this floor; On the first floor, reachable via the internal and external stairs, there are four bedrooms, two of which have a private bathroom, a third bathroom shared between two rooms, hallway.