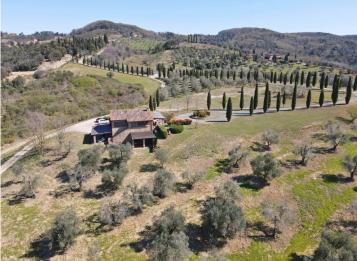

The house, renovated in the year 2008, is in perfect maintenance conditions and consists of two floors each of 110 square meters for a total of 220 square meters, as well as large loggias ideal for outdoor meals and to enjoy the wonderful views over the countryside, the golf course and the charming village of Castelfalfi. A fourth portico is used as a covered parking space.

Private garden of about 4000 sqm

The property owns the 3/18 co-owned property of:

- of a small independent rural building;
- and about 55 hectares of agricultural land with woods from which the condominium obtains firewood, and olive grove that produces excellent quality extra virgin olive oil whose production is divided between the co-owners at the end of each annual pressing with an annual average of about 250 Kg for this property;
- room of about 9 sq. meters in which there are the electricity general boards

The 13,8X6 mt swimming pool is shared between 8 owners and it is located about 500 meters away as well as the other buildings that make up the condominium, therefore this property enjoys total privacy and confidentiality.