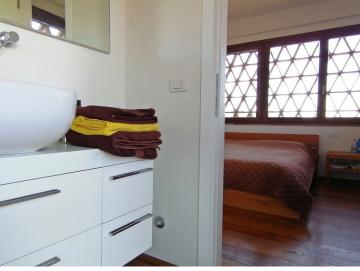

On the ground floor the house consists of a large open space which houses the modern kitchen, the dining room and living room with a typical Tuscan fireplace; a laundry service-bathroom completes this floor; On the first floor, reachable via the internal and external stairs, there are four bedrooms, two of which have a private bathroom, a third bathroom shared between two rooms, hallway.

| PROPERTY FEATURE | S                        |
|------------------|--------------------------|
| Energy rating    | G, Ipe 243,7 Kwh mq anno |
| m²               | 220                      |
| Rooms            | N. 5                     |
| Bedrooms         | N. 4                     |
| Bathrooms        | N. 4                     |
|                  |                          |