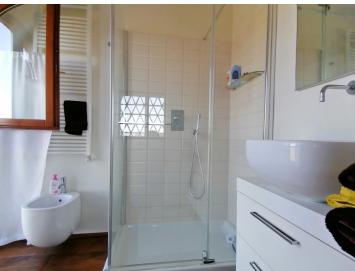

On the ground floor the house consists of a large open space which houses the modern kitchen, the dining room and living room with a typical Tuscan fireplace; a laundry service-bathroom completes this floor; On the first floor, reachable via the internal and external stairs, there are four bedrooms, two of which have a private bathroom, a third bathroom shared between two rooms, hallway.

| PROPERTY FEATURE | S                        |
|------------------|--------------------------|
| Energy rating    | G, Ipe 243,7 Kwh mq anno |
| m²               | 220                      |
| Rooms            | N. 5                     |
| Bedrooms         | N. 4                     |
| Bathrooms        | N. 4                     |
|                  |                          |