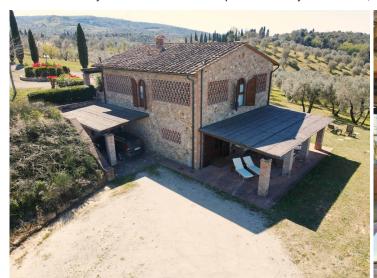

The house, renovated in the year 2008, is in perfect maintenance conditions and consists of two floors each of 110 square meters for a total of 220 square meters, as well as large loggias ideal for outdoor meals and to enjoy the wonderful views over the countryside, the golf course and the charming village of Castelfalfi. A fourth portico is used as a covered parking space.

Private garden of about 4000 sqm

The property owns the 3/18 co-owned property of:

- of a small independent rural building;
- and about 55 hectares of agricultural land with woods from which the condominium obtains firewood, and olive grove that produces excellent quality extra virgin olive oil whose production is divided between the co-owners at the end of each annual pressing with an annual average of about 250 Kg for this property;
- room of about 9 sq. meters in which there are the electricity general boards