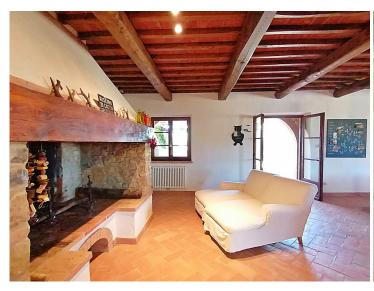

On the ground floor the house consists of a large open space which houses the modern kitchen, the dining room and living room with a typical Tuscan fireplace; a laundry service-bathroom completes this floor; On the first floor, reachable via the internal and external stairs, there are four bedrooms, two of which have a private bathroom, a third bathroom shared between two rooms, hallway.