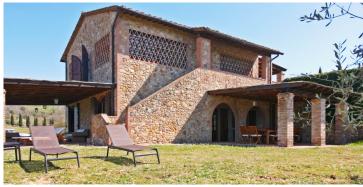

### Sold - Prestigious property located near the Castelfalfi golf course

Montaione (Firenze)

Nothing has been left to chance in the renovation of this wonderful house that offers its visitor rooms with attention to every detail without neglecting comfort and modern and functional elements.

The house, renovated in the year 2008, is in perfect maintenance conditions and consists of two floors each of 110 square meters for a total of 220 square meters, as well as large loggias ideal for outdoor meals and to enjoy the wonderful views over the countryside, the golf course and the charming village of Castelfalfi. A fourth portico is used as a covered parking space.