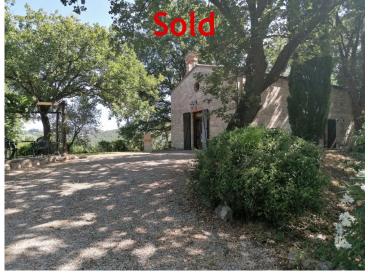

## Sold - Beautiful house with shared swimming pool

Tuscany Inside Real Estate is pleased to propose the sale of this beautiful and very particular property located in the municipality of Volterra (Pisa)

It is a 12th century church converted into a unique and exclusive house with 858 square meters of private garden, and it is composed as follows:

- on the ground floor: you enter the house in the beautiful open space consisting of a corner kitchen, dining area, sitting area with fireplace. On this floor find the master bedroom with its private bathroom and another bathroom.
- on the first floor: two mezzanines that house two bedrooms.

SALE € 350.000,00

The price includes the kitchen

| LISTING DATA       |                              |
|--------------------|------------------------------|
| Published on       | 03-07-2021                   |
| Reference          | 681                          |
| Туре               | 2. Farmhouse - Villa - House |
| Property condition | 1. Restored                  |