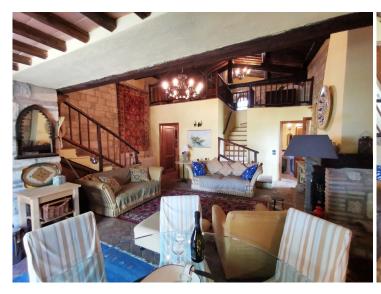

It is a 12th century church converted into a unique and exclusive house with 858 square meters of private garden, and it is composed as follows:

- on the ground floor: you enter the house in the beautiful open space consisting of a corner kitchen, dining area, sitting area with fireplace. On this floor find the master bedroom with its private bathroom and another bathroom.
- on the first floor: two mezzanines that house two bedrooms.

The property is located in a former farmhouse complex consisting of a main house divided into 4 units and the church. Between the two buildings, and in panoramic position, there is the beautiful shared swimming pool which measures 12x5 meters.