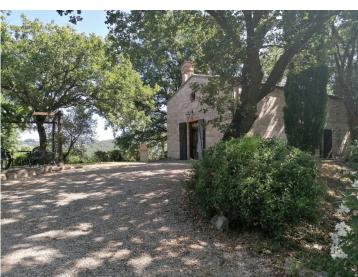

## Sold - Beautiful house with shared swimming pool

Tuscany Inside Real Estate is pleased to propose the sale of this beautiful and very particular property located in the municipality of Volterra (Pisa)

It is a 12th century church converted into a unique and exclusive house with 858 square meters of private garden, and it is composed as follows:

- on the ground floor: you enter the house in the beautiful open space consisting of a corner kitchen, dining area, sitting area with fireplace. On this floor find the master bedroom with its private bathroom and another bathroom.
- on the first floor: two mezzanines that house two bedrooms.

The property is located in a former farmhouse complex consisting of a main house divided into 4 units and the church. Between the two buildings, and in panoramic position, there is the beautiful shared swimming pool which measures 12x5 meters.