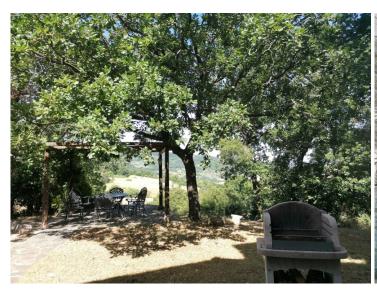

The property is located in a former farmhouse complex consisting of a main house divided into 4 units and the church. Between the two buildings, and in panoramic position, there is the beautiful shared swimming pool which measures 12x5 meters.

| GARDENS AND GROUNDS |        |  |
|---------------------|--------|--|
| Gardens             | m² 858 |  |