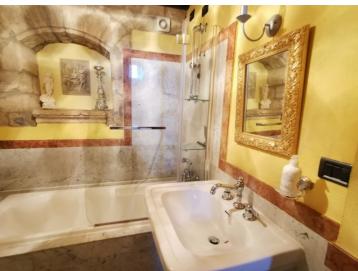

It is a 12th century church converted into a unique and exclusive house with 858 square meters of private garden, and it is composed as follows:

- on the ground floor: you enter the house in the beautiful open space consisting of a corner kitchen, dining area, sitting area with fireplace. On this floor find the master bedroom with its private bathroom and another bathroom.
- on the first floor: two mezzanines that house two bedrooms.

N. 2

**Bathrooms** 

| ADDITIONAL DATA |                                                                            |
|-----------------|----------------------------------------------------------------------------|
| Monthly charges | About 5000 per year which include also most of the private costs and taxes |