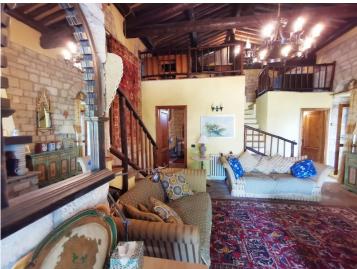

It is a 12th century church converted into a unique and exclusive house with 858 square meters of private garden, and it is composed as follows:

- on the ground floor: you enter the house in the beautiful open space consisting of a corner kitchen, dining area, sitting area with fireplace. On this floor find the master bedroom with its private bathroom and another bathroom.
- on the first floor: two mezzanines that house two bedrooms.