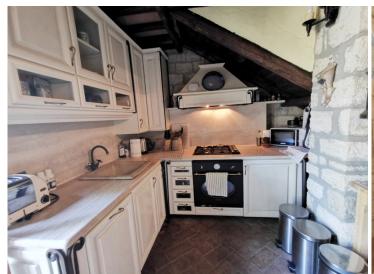

It is a 12th century church converted into a unique and exclusive house with 858 square meters of private garden, and it is composed as follows:

- on the ground floor: you enter the house in the beautiful open space consisting of a corner kitchen, dining area, sitting area with fireplace. On this floor find the master bedroom with its private bathroom and another bathroom.
- on the first floor: two mezzanines that house two bedrooms.