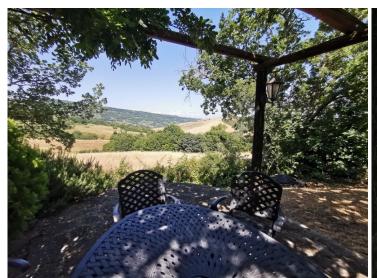

The property is located in a former farmhouse complex consisting of a main house divided into 4 units and the church. Between the two buildings, and in panoramic position, there is the beautiful shared swimming pool which measures 12x5 meters.

| GARDENS AND GROUNDS |        |  |
|---------------------|--------|--|
| Gardens             | m² 858 |  |