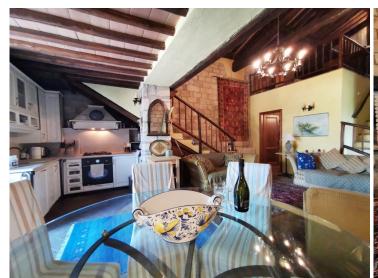

It is a 12th century church converted into a unique and exclusive house with 858 square meters of private garden, and it is composed as follows:

- on the ground floor: you enter the house in the beautiful open space consisting of a corner kitchen, dining area, sitting area with fireplace. On this floor find the master bedroom with its private bathroom and another bathroom.
- on the first floor: two mezzanines that house two bedrooms.