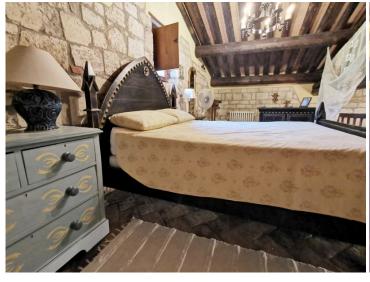

It is a 12th century church converted into a unique and exclusive house with 858 square meters of private garden, and it is composed as follows:

- on the ground floor: you enter the house in the beautiful open space consisting of a corner kitchen, dining area, sitting area with fireplace. On this floor find the master bedroom with its private bathroom and another bathroom.
- on the first floor: two mezzanines that house two bedrooms.

| PROPERTY FEATURES |                                                                                                                                                                        |  |
|-------------------|------------------------------------------------------------------------------------------------------------------------------------------------------------------------|--|
| Energy rating     | G, Classe G, EP globale non<br>rinnovabile 759,50 kWh/m² anno EP<br>invernale del fabbricato Bassa EP<br>estiva del fabbricato Bassa Edificio<br>energia quasi zero No |  |
| m²                | 100                                                                                                                                                                    |  |
| Rooms             | N. 4                                                                                                                                                                   |  |
| Bedrooms          | N. 3 / a double bedroom and 2 mezzanine floors                                                                                                                         |  |