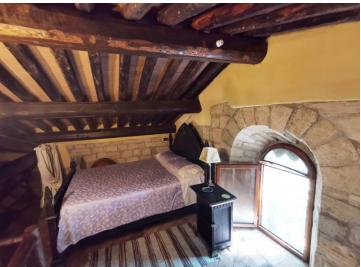

It is a 12th century church converted into a unique and exclusive house with 858 square meters of private garden, and it is composed as follows:

- on the ground floor: you enter the house in the beautiful open space consisting of a corner kitchen, dining area, sitting area with fireplace. On this floor find the master bedroom with its private bathroom and another bathroom.
- on the first floor: two mezzanines that house two bedrooms.

| PROPERTY FEATURES |                                                                                                                                                                        |  |
|-------------------|------------------------------------------------------------------------------------------------------------------------------------------------------------------------|--|
| Energy rating     | G, Classe G, EP globale non<br>rinnovabile 759,50 kWh/m² anno EP<br>invernale del fabbricato Bassa EP<br>estiva del fabbricato Bassa Edificio<br>energia quasi zero No |  |
| m²                | 100                                                                                                                                                                    |  |
| Rooms             | N. 4                                                                                                                                                                   |  |
| Bedrooms          | N. 3 / a double bedroom and 2 mezzanine floors                                                                                                                         |  |