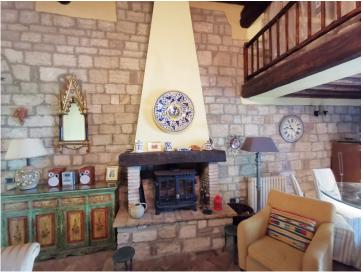

It is a 12th century church converted into a unique and exclusive house with 858 square meters of private garden, and it is composed as follows:

- on the ground floor: you enter the house in the beautiful open space consisting of a corner kitchen, dining area, sitting area with fireplace. On this floor find the master bedroom with its private bathroom and another bathroom.
- on the first floor: two mezzanines that house two bedrooms.