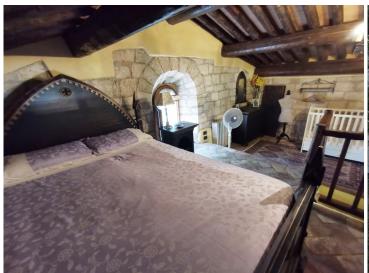

It is a 12th century church converted into a unique and exclusive house with 858 square meters of private garden, and it is composed as follows:

- on the ground floor: you enter the house in the beautiful open space consisting of a corner kitchen, dining area, sitting area with fireplace. On this floor find the master bedroom with its private bathroom and another bathroom.
- on the first floor: two mezzanines that house two bedrooms.

| PROPERTY FEATURES |                                                                                                                                                                        |  |
|-------------------|------------------------------------------------------------------------------------------------------------------------------------------------------------------------|--|
| Energy rating     | G, Classe G, EP globale non<br>rinnovabile 759,50 kWh/m² anno EP<br>invernale del fabbricato Bassa EP<br>estiva del fabbricato Bassa Edificio<br>energia quasi zero No |  |
| m²                | 100                                                                                                                                                                    |  |
| Rooms             | N. 4                                                                                                                                                                   |  |
| Bedrooms          | N. 3 / a double bedroom and 2 mezzanine floors                                                                                                                         |  |