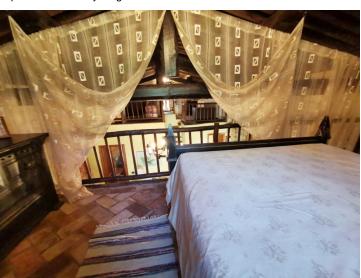

It is a 12th century church converted into a unique and exclusive house with 858 square meters of private garden, and it is composed as follows:

- on the ground floor: you enter the house in the beautiful open space consisting of a corner kitchen, dining area, sitting area with fireplace. On this floor find the master bedroom with its private bathroom and another bathroom.
- on the first floor: two mezzanines that house two bedrooms.

| PROPERTY FEATURES |                                                                                                                                                                        |  |
|-------------------|------------------------------------------------------------------------------------------------------------------------------------------------------------------------|--|
| Energy rating     | G, Classe G, EP globale non<br>rinnovabile 759,50 kWh/m² anno EP<br>invernale del fabbricato Bassa EP<br>estiva del fabbricato Bassa Edificio<br>energia quasi zero No |  |
| m²                | 100                                                                                                                                                                    |  |
| Rooms             | N. 4                                                                                                                                                                   |  |
| Bedrooms          | N. 3 / a double bedroom and 2 mezzanine floors                                                                                                                         |  |