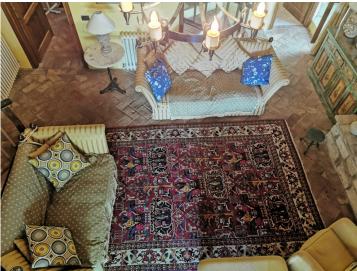

It is a 12th century church converted into a unique and exclusive house with 858 square meters of private garden, and it is composed as follows:

- on the ground floor: you enter the house in the beautiful open space consisting of a corner kitchen, dining area, sitting area with fireplace. On this floor find the master bedroom with its private bathroom and another bathroom.
- on the first floor: two mezzanines that house two bedrooms.