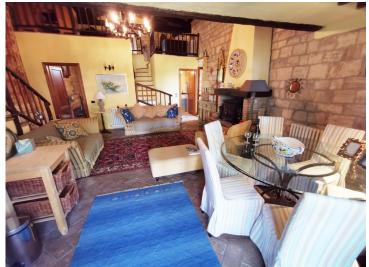

It is a 12th century church converted into a unique and exclusive house with 858 square meters of private garden, and it is composed as follows:

- on the ground floor: you enter the house in the beautiful open space consisting of a corner kitchen, dining area, sitting area with fireplace. On this floor find the master bedroom with its private bathroom and another bathroom.
- on the first floor: two mezzanines that house two bedrooms.