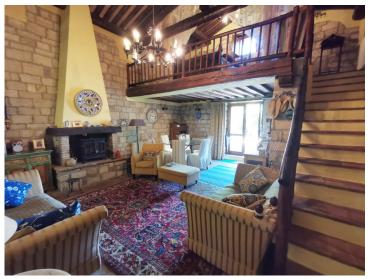

It is a 12th century church converted into a unique and exclusive house with 858 square meters of private garden, and it is composed as follows:

- on the ground floor: you enter the house in the beautiful open space consisting of a corner kitchen, dining area, sitting area with fireplace. On this floor find the master bedroom with its private bathroom and another bathroom.
- on the first floor: two mezzanines that house two bedrooms.

The property is located in a former farmhouse complex consisting of a main house divided into 4 units and the church. Between the two buildings, and in panoramic position, there is the beautiful shared swimming pool which measures 12x5 meters.