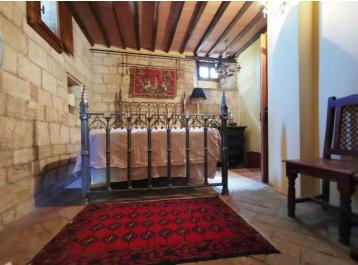

It is a 12th century church converted into a unique and exclusive house with 858 square meters of private garden, and it is composed as follows:

- on the ground floor: you enter the house in the beautiful open space consisting of a corner kitchen, dining area, sitting area with fireplace. On this floor find the master bedroom with its private bathroom and another bathroom.
- on the first floor: two mezzanines that house two bedrooms.

| PROPERTY FEATURES |                                                                                                                                                                        |  |
|-------------------|------------------------------------------------------------------------------------------------------------------------------------------------------------------------|--|
| Energy rating     | G, Classe G, EP globale non<br>rinnovabile 759,50 kWh/m² anno EP<br>invernale del fabbricato Bassa EP<br>estiva del fabbricato Bassa Edificio<br>energia quasi zero No |  |
| m²                | 100                                                                                                                                                                    |  |
| Rooms             | N. 4                                                                                                                                                                   |  |
| Bedrooms          | N. 3 / a double bedroom and 2 mezzanine floors                                                                                                                         |  |