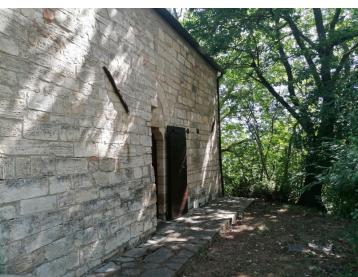

It is a 12th century church converted into a unique and exclusive house with 858 square meters of private garden, and it is composed as follows:

- on the ground floor: you enter the house in the beautiful open space consisting of a corner kitchen, dining area, sitting area with fireplace. On this floor find the master bedroom with its private bathroom and another bathroom.
- on the first floor: two mezzanines that house two bedrooms.