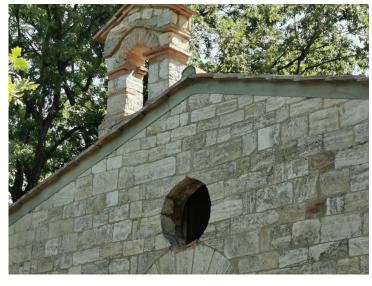

It is a 12th century church converted into a unique and exclusive house with 858 square meters of private garden, and it is composed as follows:

- on the ground floor: you enter the house in the beautiful open space consisting of a corner kitchen, dining area, sitting area with fireplace. On this floor find the master bedroom with its private bathroom and another bathroom.
- on the first floor: two mezzanines that house two bedrooms.