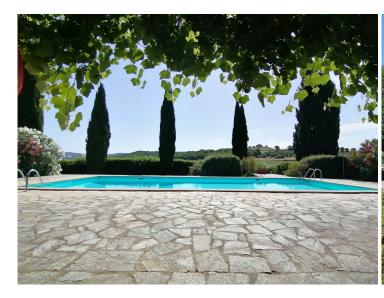

The property is located in a former farmhouse complex consisting of a main house divided into 4 units and the church. Between the two buildings, and in panoramic position, there is the beautiful shared swimming pool which measures 12x5 meters.