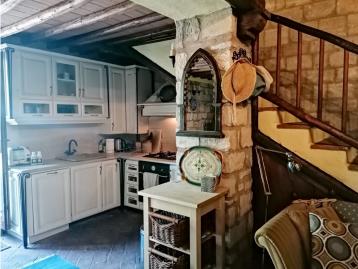

It is a 12th century church converted into a unique and exclusive house with 858 square meters of private garden, and it is composed as follows:

- on the ground floor: you enter the house in the beautiful open space consisting of a corner kitchen, dining area, sitting area with fireplace. On this floor find the master bedroom with its private bathroom and another bathroom.
- on the first floor: two mezzanines that house two bedrooms.