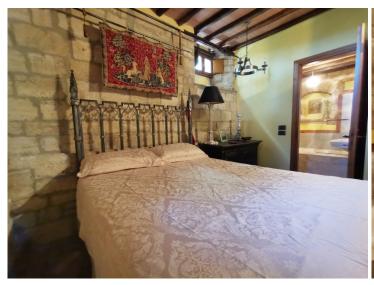

It is a 12th century church converted into a unique and exclusive house with 858 square meters of private garden, and it is composed as follows:

- on the ground floor: you enter the house in the beautiful open space consisting of a corner kitchen, dining area, sitting area with fireplace. On this floor find the master bedroom with its private bathroom and another bathroom.
- on the first floor: two mezzanines that house two bedrooms.

| PROPERTY FEATURES |                                                                                                                                                                        |  |
|-------------------|------------------------------------------------------------------------------------------------------------------------------------------------------------------------|--|
| Energy rating     | G, Classe G, EP globale non<br>rinnovabile 759,50 kWh/m² anno EP<br>invernale del fabbricato Bassa EP<br>estiva del fabbricato Bassa Edificio<br>energia quasi zero No |  |
| m²                | 100                                                                                                                                                                    |  |
| Rooms             | N. 4                                                                                                                                                                   |  |
| Bedrooms          | N. 3 / a double bedroom and 2 mezzanine floors                                                                                                                         |  |