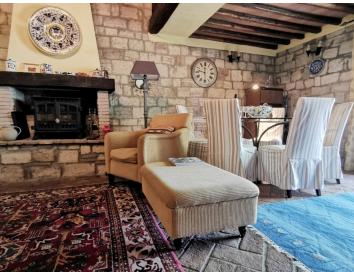

It is a 12th century church converted into a unique and exclusive house with 858 square meters of private garden, and it is composed as follows:

- on the ground floor: you enter the house in the beautiful open space consisting of a corner kitchen, dining area, sitting area with fireplace. On this floor find the master bedroom with its private bathroom and another bathroom.
- on the first floor: two mezzanines that house two bedrooms.