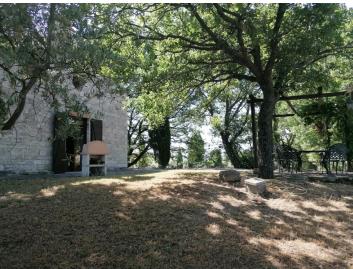

The property is located in a former farmhouse complex consisting of a main house divided into 4 units and the church. Between the two buildings, and in panoramic position, there is the beautiful shared swimming pool which measures 12x5 meters.

| GARDENS AND GROUNDS |        |  |
|---------------------|--------|--|
| Gardens             | m² 858 |  |