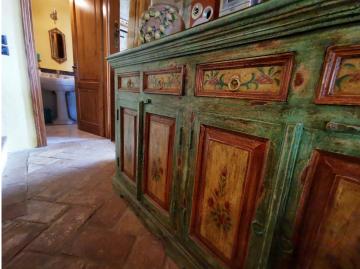

It is a 12th century church converted into a unique and exclusive house with 858 square meters of private garden, and it is composed as follows:

- on the ground floor: you enter the house in the beautiful open space consisting of a corner kitchen, dining area, sitting area with fireplace. On this floor find the master bedroom with its private bathroom and another bathroom.
- on the first floor: two mezzanines that house two bedrooms.