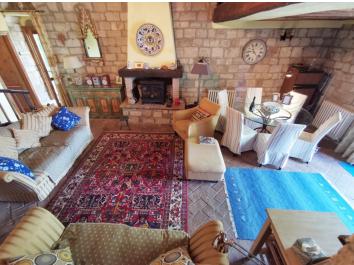

It is a 12th century church converted into a unique and exclusive house with 858 square meters of private garden, and it is composed as follows:

- on the ground floor: you enter the house in the beautiful open space consisting of a corner kitchen, dining area, sitting area with fireplace. On this floor find the master bedroom with its private bathroom and another bathroom.
- on the first floor: two mezzanines that house two bedrooms.