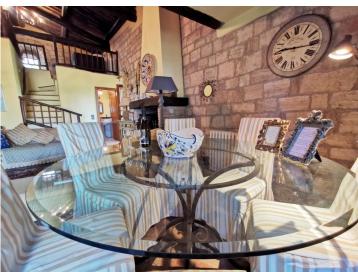

It is a 12th century church converted into a unique and exclusive house with 858 square meters of private garden, and it is composed as follows:

- on the ground floor: you enter the house in the beautiful open space consisting of a corner kitchen, dining area, sitting area with fireplace. On this floor find the master bedroom with its private bathroom and another bathroom.
- on the first floor: two mezzanines that house two bedrooms.