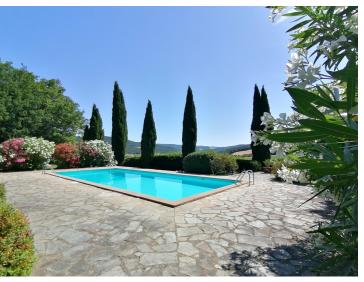

The property is located in a former farmhouse complex consisting of a main house divided into 4 units and the church. Between the two buildings, and in panoramic position, there is the beautiful shared swimming pool which measures 12x5 meters.