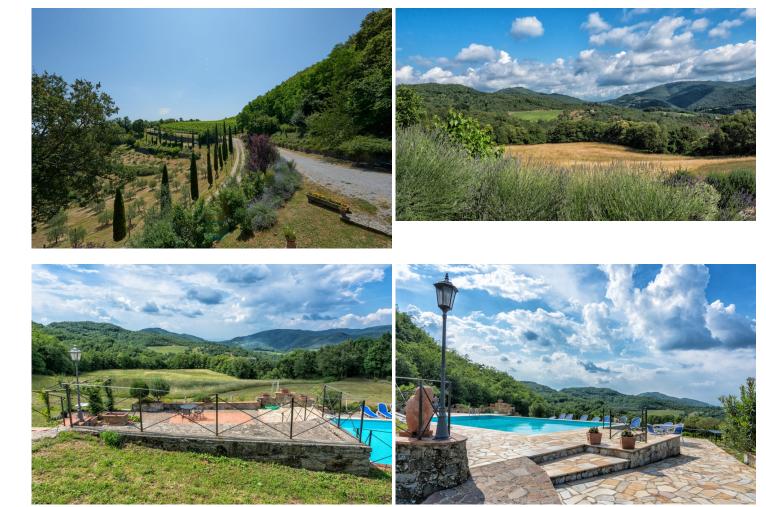

The property is completed by the splendid 12x6 stone swimming pool, the surrounding garden of about 6,000 square meters, about 21 hectares of land mostly wooded with fruit chestnut groves, about 8,000 square meters of olive grove with over 100 plants in production and about 1.8 hectares of arable land.

Swimming pool: 12x6 m.

Distance from services: 5 km, 6.5 from Greve in Chianti.

Distance from main airports: Florence 45 km, Pisa 98 km, Perugia 150 km.

Gravel road: 1.5 km.

Utilities: Fixed telephone network: Active. Wi-Fi: Active. Heating: LPG, pellets + wood. Well: Two wells for water supply + swimming pool. Water: City water supply + well. Electricity: Active.