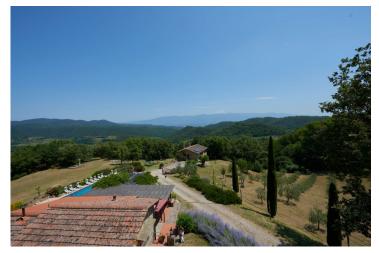

The property is completed by the splendid 12x6 stone swimming pool, the surrounding garden of about 6,000 square meters, about 21 hectares of land mostly wooded with fruit chestnut groves, about 8,000 square meters of olive grove with over 100 plants in production and about 1.8 hectares of arable land.

Swimming pool: 12x6 m.

Distance from services: 5 km, 6.5 from Greve in Chianti.

Distance from main airports: Florence 45 km, Pisa 98 km, Perugia 150 km.

Gravel road: 1.5 km.

Utilities: Fixed telephone network: Active. Wi-Fi: Active. Heating: LPG, pellets + wood. Well: Two wells for water supply + swimming pool. Water: City water supply + well. Electricity: Active.