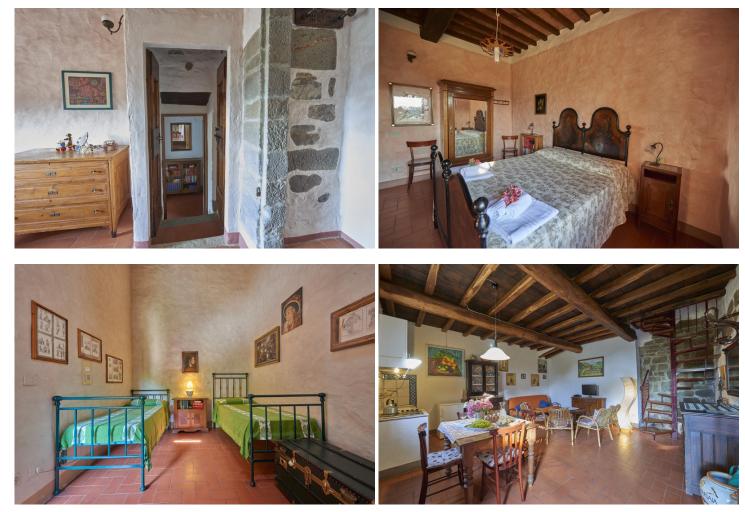

The main house is divided into 5 large apartments with 7 independent entrances on three levels which, in the case of a single dwelling, can be easily connected through very few internal modifications.

The former barn, also finely restored, on two levels, is characterized by access from a large stone-paved courtyard, from the ground floor completely open-space with kitchen, kitchenette and living room adorned with a splendid truss in wooden beams, as well as to a bathroom. the basement, also accessible from the rear garden, is divided into 2 large bedrooms as well as a bathroom and closet.