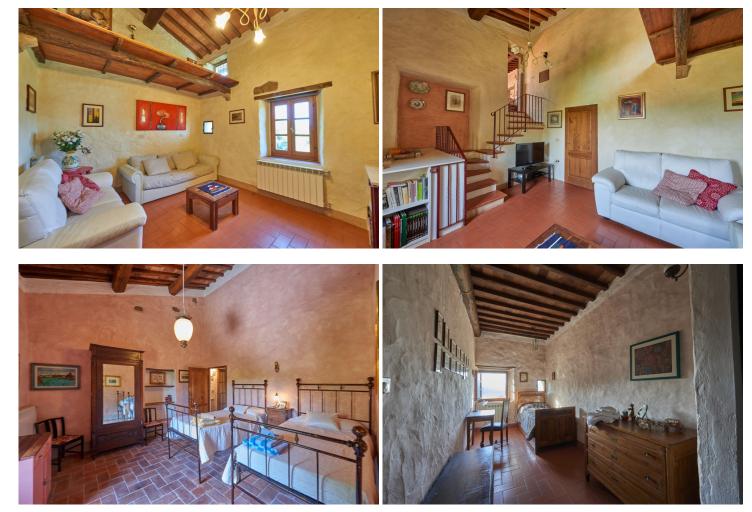

The entire structure is characterized by very large and bright interior spaces, which is rather unusual and difficult to find in structures of this kind and historical era, thanks also to the help of numerous skylights in each bathroom and living room.

The main house is divided into 5 large apartments with 7 independent entrances on three levels which, in the case of a single dwelling, can be easily connected through very few internal modifications.

The former barn, also finely restored, on two levels, is characterized by access from a large stone-paved courtyard, from the ground floor completely open-space with kitchen, kitchenette and living room adorned with a splendid truss in wooden beams, as well as to a bathroom. the basement, also accessible from the rear garden, is divided into 2 large bedrooms as well as a bathroom and closet.