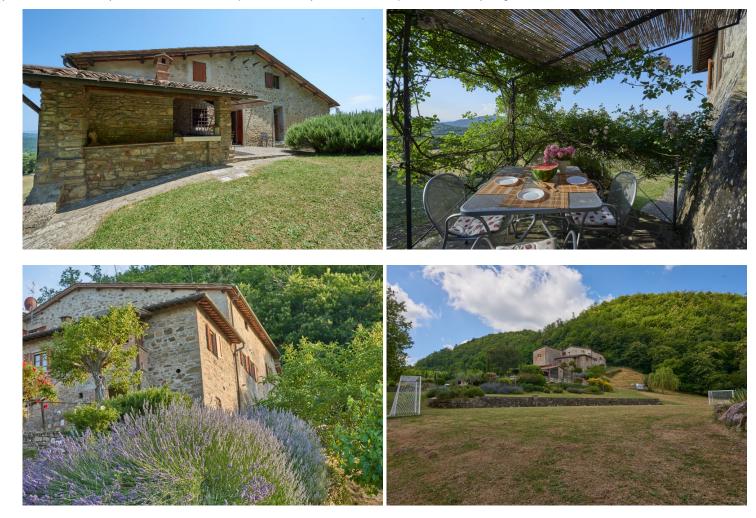

The property is completed by the splendid 12x6 stone swimming pool, the surrounding garden of about 6,000 square meters, about 21 hectares of land mostly wooded with fruit chestnut groves, about 8,000 square meters of olive grove with over 100 plants in production and about 1.8 hectares of arable land.

Annexes: Finely restored 200 sqm barn and a further small annex used as a warehouse.

Conditions: Completely renovated in 2007. Insulated roof in 2000.

Land/Garden: Approx. 21 hectares (52 acres) of land of which: mostly wooded with fruit chestnut groves, about 8,000 sqm (86111 sqf) of olive grove with over 100 plants in production, about 1.8 hectares (4,5 acres) of arable land and 6000 sqm (64583 sqf) of garden.