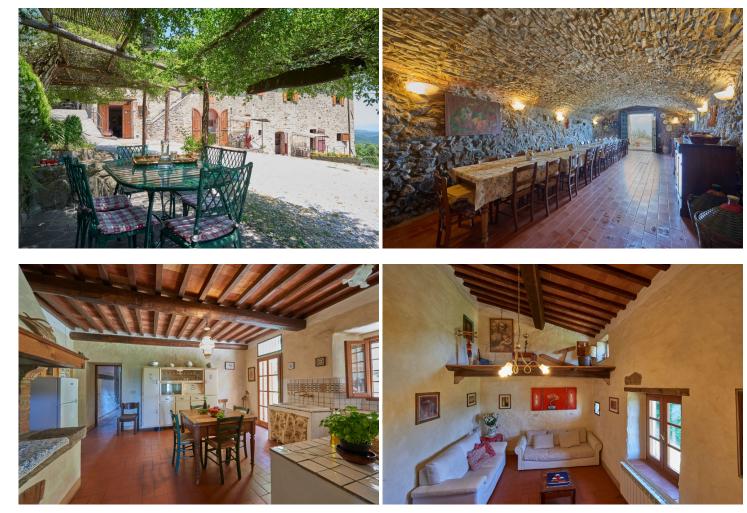

The entire structure is characterized by very large and bright interior spaces, which is rather unusual and difficult to find in structures of this kind and historical era, thanks also to the help of numerous skylights in each bathroom and living room.

The main house is divided into 5 large apartments with 7 independent entrances on three levels which, in the case of a single dwelling, can be easily connected through very few internal modifications.

The former barn, also finely restored, on two levels, is characterized by access from a large stone-paved courtyard, from the ground floor completely open-space with kitchen, kitchenette and living room adorned with a splendid truss in wooden beams, as well as to a bathroom. the basement, also accessible from the rear garden, is divided into 2 large bedrooms as well as a bathroom and closet.