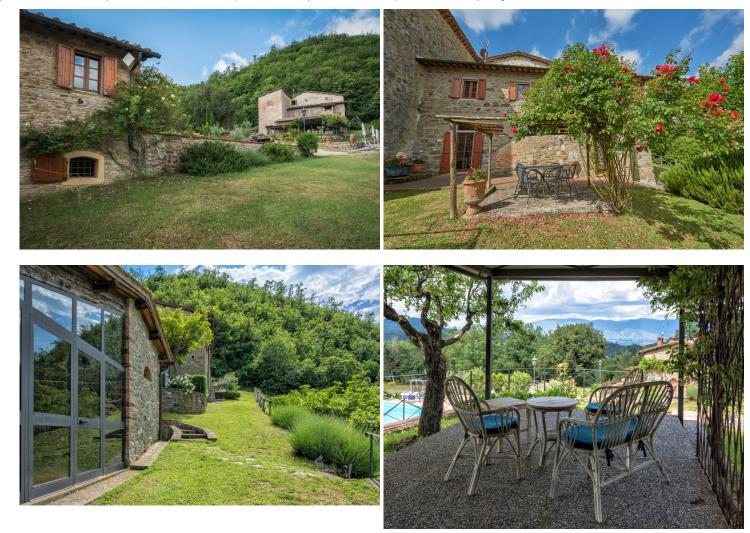

The entire structure is characterized by very large and bright interior spaces, which is rather unusual and difficult to find in structures of this kind and historical era, thanks also to the help of numerous skylights in each bathroom and living room.

The former barn, also finely restored, on two levels, is characterized by access from a large stone-paved courtyard, from the ground floor completely open-space with kitchen, kitchenette and living room adorned with a splendid truss in wooden beams, as well as to a bathroom. the basement, also accessible from the rear garden, is divided into 2 large bedrooms as well as a bathroom and closet.

The property is completed by the splendid 12x6 stone swimming pool, the surrounding garden of about 6,000 square meters, about 21 hectares of land mostly wooded with fruit chestnut groves, about 8,000 square meters of olive grove with over 100 plants in production and about 1.8 hectares of arable land.