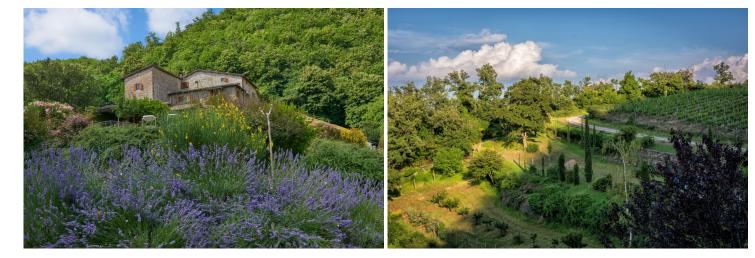

Luxury property, nestled on the hills of Greve in Chianti, in a dominant position over the entire Val d'Arno.

The structure enjoys a beautiful and wide panorama also facilitated by the absence of pylons or electric wires.

The main body of the farmhouse derives from an ancient watchtower dating back to the twelfth century and still present in its entirety and expanded in the following centuries by additional constructions up to the current structure or a large and comfortable farm complex consisting of a main body of size of about 800 square meters plus a finely restored 200 square meter barn and a further small annex used as a warehouse.

The entire structure is characterized by very large and bright interior spaces, which is rather unusual and difficult to find in structures of this kind and historical era, thanks also to the help of numerous skylights in each bathroom and living room.

The main house is divided into 5 large apartments with 7 independent entrances on three levels which, in the case of a single dwelling, can be easily connected through very few internal modifications.

The former barn, also finely restored, on two levels, is characterized by access from a large stone-paved courtyard, from the ground floor completely open-space with kitchen, kitchenette and living room adorned with a splendid truss in wooden beams, as well as to a bathroom. the basement, also accessible from the rear garden, is divided into 2 large bedrooms as well as a bathroom and closet.

The property is completed by the splendid 12x6 stone swimming pool, the surrounding garden of about 6,000 square meters, about 21 hectares of land mostly wooded with fruit chestnut groves, about 8,000 square meters of olive grove with over 100 plants in production and about 1.8 hectares of arable land.