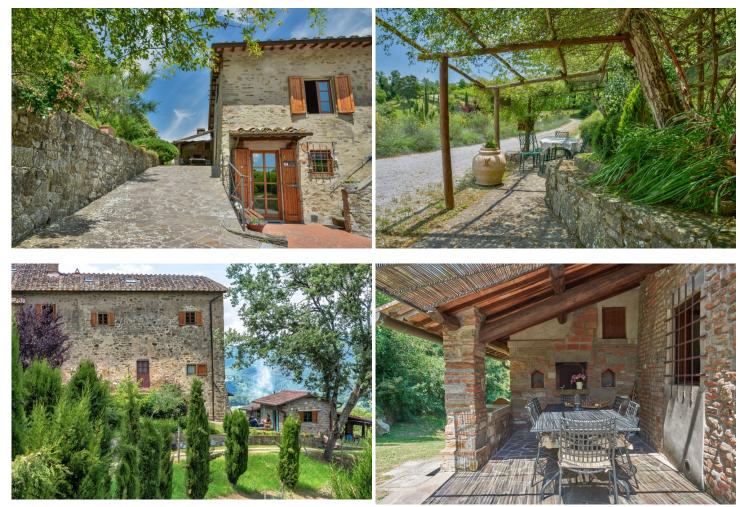

Luxury property, nestled on the hills of Greve in Chianti, in a dominant position over the entire Val d'Arno.

The structure enjoys a beautiful and wide panorama also facilitated by the absence of pylons or electric wires.

The main body of the farmhouse derives from an ancient watchtower dating back to the twelfth century and still present in its entirety and expanded in the following centuries by additional constructions up to the current structure or a large and comfortable farm complex consisting of a main body of size of about 800 square meters plus a finely restored 200 square meter barn and a further small annex used as a warehouse.

The property is completed by the splendid 12x6 stone swimming pool, the surrounding garden of about 6,000 square meters, about 21 hectares of land mostly wooded with fruit chestnut groves, about 8,000 square meters of olive grove with over 100 plants in production and about 1.8 hectares of arable land.

Swimming pool: 12x6 m.

Distance from services: 5 km, 6.5 from Greve in Chianti.

Distance from main airports: Florence 45 km, Pisa 98 km, Perugia 150 km.

Gravel road: 1.5 km.

Utilities: Fixed telephone network: Active. Wi-Fi: Active. Heating: LPG, pellets + wood. Well: Two wells for water supply + swimming pool. Water: City water supply + well. Electricity: Active.