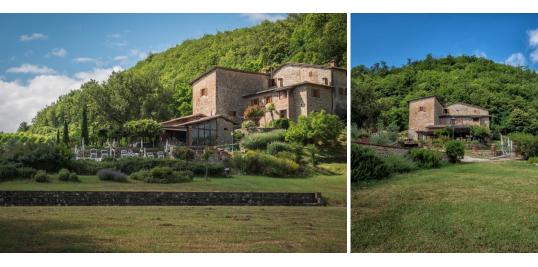

Luxury property, nestled on the hills of Greve in Chianti, in a dominant position over the entire Val d'Arno.

The structure enjoys a beautiful and wide panorama also facilitated by the absence of pylons or electric wires.

The main body of the farmhouse derives from an ancient watchtower dating back to the twelfth century and still present in its entirety and expanded in the following centuries by additional constructions up to the current structure or a large and comfortable farm complex consisting of a main body of size of about 800 square meters plus a finely restored 200 square meter barn and a further small annex used as a warehouse.

The main house is divided into 5 large apartments with 7 independent entrances on three levels which, in the case of a single dwelling, can be easily connected through very few internal modifications.