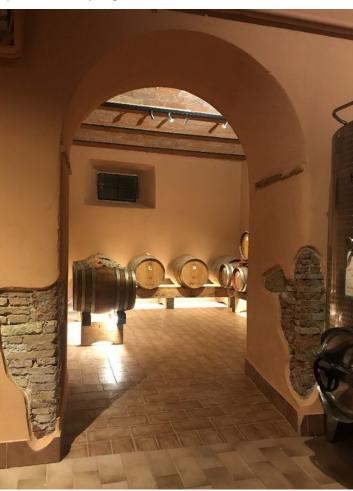

The property is composed of:

- various buildings for a surface of about 2700 square meters; Specifically, the property offers 8 apartments intended for agritourism activity, a ninth apartment not rented and master apartment where the owner lives, cellars, offices, warehouses, tasting room, covered parking spaces, machinery shed, deposits, laundry;
- about 63 hectares of land of which 16 are cultivated with vineyards according to the methods and criteria required by organic farming, about 7.98 hectares of olive grove, about 25 hectares of arable land, about 5 hectares of pasture, about 4.5 hectares of woodland;
- beautiful 6 x 12 m swimming pool with courtyard and solarium area located in a splendid panoramic position.

The Farm stands out for its wine production of reds, whites and vin santo, as well as for its excellent extra virgin olive oil.

All production is certified organic.

The average annual production is as follows:

Wine: approximately 650 hectoliters Extra virgin olive oil: approximately 4,000 liters

The location was certainly inhabited since the 15th century. In fact, there are still traces of the original rural construction found in the central part of the village. At the end of the 1990s it was completely restored maintaining the charm and typical characteristics of Tuscan houses and apartments for tourist activities were created in the old buildings along the estate.