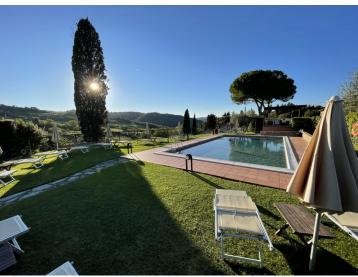

The property is composed of:

- various buildings for a surface of about 2700 square meters; Specifically, the property offers 8 apartments intended for agritourism activity, a ninth apartment not rented and master apartment where the owner lives, cellars, offices, warehouses, tasting room, covered parking spaces, machinery shed, deposits, laundry;
- about 63 hectares of land of which 16 are cultivated with vineyards according to the methods and criteria required by organic farming, about 7.98 hectares of olive grove, about 25 hectares of arable land, about 5 hectares of pasture, about 4.5 hectares of woodland;
- beautiful 6 x 12 m swimming pool with courtyard and solarium area located in a splendid panoramic position.