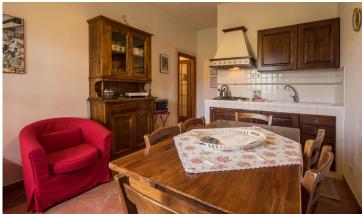

The property is composed of:

- various buildings for a surface of about 2700 square meters; Specifically, the property offers 8 apartments intended for agritourism activity, a ninth apartment not rented and master apartment where the owner lives, cellars, offices, warehouses, tasting room, covered parking spaces, machinery shed, deposits, laundry;
- about 63 hectares of land of which 16 are cultivated with vineyards according to the methods and criteria required by organic farming, about 7.98 hectares of olive grove, about 25 hectares of arable land, about 5 hectares of pasture, about 4.5 hectares of woodland;
- beautiful 6 x 12 m swimming pool with courtyard and solarium area located in a splendid panoramic position.

At the disposal of the agritourism activity, the company has 8 apartments:

Apartment 1 45 m2 1 double bedroom 1 bathroom

Apartment 2 50 m2 1 double bedroom 1 bathroom

Apartment 3 40 m2 1 double bedroom 1 bathroom