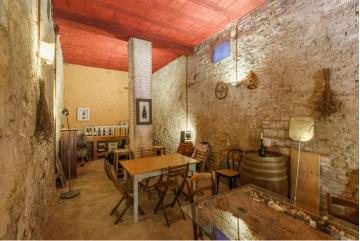

The property is composed of:

- various buildings for a surface of about 2700 square meters; Specifically, the property offers 8 apartments intended for agritourism activity, a ninth apartment not rented and master apartment where the owner lives, cellars, offices, warehouses, tasting room, covered parking spaces, machinery shed, deposits, laundry;
- about 63 hectares of land of which 16 are cultivated with vineyards according to the methods and criteria required by organic farming, about 7.98 hectares of olive grove, about 25 hectares of arable land, about 5 hectares of pasture, about 4.5 hectares of woodland;
- beautiful 6 x 12 m swimming pool with courtyard and solarium area located in a splendid panoramic position.