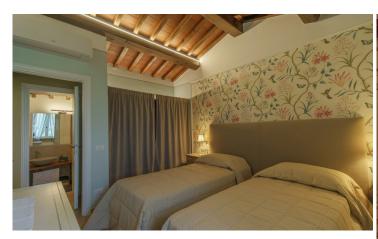

The property is composed of:

- various buildings for a surface of about 2700 square meters; Specifically, the property offers 8 apartments intended for agritourism activity, a ninth apartment not rented and master apartment where the owner lives, cellars, offices, warehouses, tasting room, covered parking spaces, machinery shed, deposits, laundry;
- about 63 hectares of land of which 16 are cultivated with vineyards according to the methods and criteria required by organic farming, about 7.98 hectares of olive grove, about 25 hectares of arable land, about 5 hectares of pasture, about 4.5 hectares of woodland;
- beautiful 6 x 12 m swimming pool with courtyard and solarium area located in a splendid panoramic position.

At the disposal of the agritourism activity, the company has 8 apartments:

Apartment 1 45 m2 1 double bedroom 1 bathroom

Apartment 2 50 m2 1 double bedroom 1 bathroom

Apartment 3 40 m2 1 double bedroom 1 bathroom