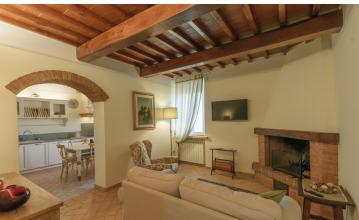

The property is composed of:

- various buildings for a surface of about 2700 square meters; Specifically, the property offers 8 apartments intended for agritourism activity, a ninth apartment not rented and master apartment where the owner lives, cellars, offices, warehouses, tasting room, covered parking spaces, machinery shed, deposits, laundry;
- about 63 hectares of land of which 16 are cultivated with vineyards according to the methods and criteria required by organic farming, about 7.98 hectares of olive grove, about 25 hectares of arable land, about 5 hectares of pasture, about 4.5 hectares of woodland;
- beautiful 6 x 12 m swimming pool with courtyard and solarium area located in a splendid panoramic position.

2 double bedrooms 1 bathroom

Apartment 7 60 m2 2 double bedrooms 2 bathrooms

Apartment 8 98 m2 2 double bedrooms 2 bathrooms

In addition, the property includes a ninth apartment consisting of: kitchen, 2 bedrooms, bathroom, and the master apartment that overlooks a spacious panoramic terrace and is composed of:

on the first floor: kitchen, living room, 3 bedrooms and 2 bathrooms; on the second floor: large living room with fireplace, bathroom, kitchenette

The Farm specializes in the production of the most prestigious DOCG, DOC, and "Supertuscans" denominations.