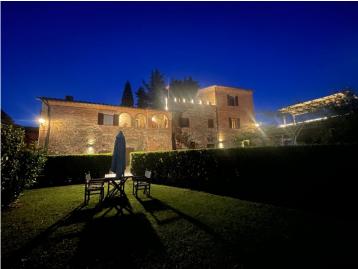

This jewel of rare beauty is an oasis of peace and tranquility where time seems to have stopped and an ideal place for its guests to spend relaxing and regenerating holidays in the name of pure relaxation.

The property is composed of:

- various buildings for a surface of about 2700 square meters; Specifically, the property offers 8 apartments intended for agritourism activity, a ninth apartment not rented and master apartment where the owner lives, cellars, offices, warehouses, tasting room, covered parking spaces, machinery shed, deposits, laundry;
- about 63 hectares of land of which 16 are cultivated with vineyards according to the methods and criteria required by organic farming, about 7.98 hectares of olive grove, about 25 hectares of arable land, about 5 hectares of pasture, about 4.5 hectares of woodland;
- beautiful 6 x 12 m swimming pool with courtyard and solarium area located in a splendid panoramic position.