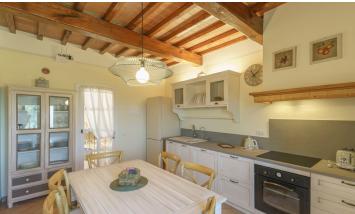

The property is composed of:

- various buildings for a surface of about 2700 square meters; Specifically, the property offers 8 apartments intended for agritourism activity, a ninth apartment not rented and master apartment where the owner lives, cellars, offices, warehouses, tasting room, covered parking spaces, machinery shed, deposits, laundry;
- about 63 hectares of land of which 16 are cultivated with vineyards according to the methods and criteria required by organic farming, about 7.98 hectares of olive grove, about 25 hectares of arable land, about 5 hectares of pasture, about 4.5 hectares of woodland;
- beautiful 6 x 12 m swimming pool with courtyard and solarium area located in a splendid panoramic position.

At the disposal of the agritourism activity, the company has 8 apartments:

Apartment 1 45 m2 1 double bedroom 1 bathroom

Apartment 2 50 m2 1 double bedroom 1 bathroom

Apartment 3 40 m2 1 double bedroom 1 bathroom