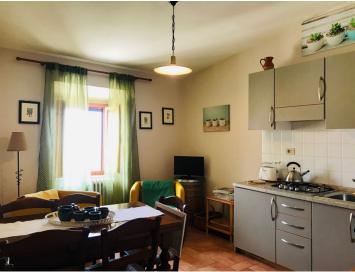

The property is composed of:

- various buildings for a surface of about 2700 square meters; Specifically, the property offers 8 apartments intended for agritourism activity, a ninth apartment not rented and master apartment where the owner lives, cellars, offices, warehouses, tasting room, covered parking spaces, machinery shed, deposits, laundry;
- about 63 hectares of land of which 16 are cultivated with vineyards according to the methods and criteria required by organic farming, about 7.98 hectares of olive grove, about 25 hectares of arable land, about 5 hectares of pasture, about 4.5 hectares of woodland;
- beautiful 6 x 12 m swimming pool with courtyard and solarium area located in a splendid panoramic position.

At the disposal of the agritourism activity, the company has 8 apartments:

Apartment 1 45 m2 1 double bedroom 1 bathroom

Apartment 2 50 m2 1 double bedroom 1 bathroom

Apartment 3 40 m2 1 double bedroom 1 bathroom