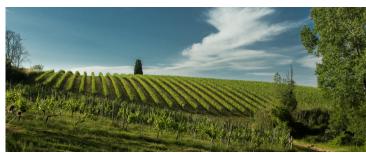

The property is composed of:

- various buildings for a surface of about 2700 square meters; Specifically, the property offers 8 apartments intended for agritourism activity, a ninth apartment not rented and master apartment where the owner lives, cellars, offices, warehouses, tasting room, covered parking spaces, machinery shed, deposits, laundry;
- about 63 hectares of land of which 16 are cultivated with vineyards according to the methods and criteria required by organic farming, about 7.98 hectares of olive grove, about 25 hectares of arable land, about 5 hectares of pasture, about 4.5 hectares of woodland;
- beautiful 6 x 12 m swimming pool with courtyard and solarium area located in a splendid panoramic position.

Of no less importance is the production of extra virgin olive oil for which it has obtained several awards.

The farms's production is represented by Vernaccia di San Gimignano grapes followed by other vineyards cultivated with Sangiovese, Merlot, Chardonnay, Cabernet Sauvignon, Riesling, Syrah, Trebbiano, Malvasia, Malvasia Nera grapes and very small productions of Canaiolo, Colorino and Alicante.