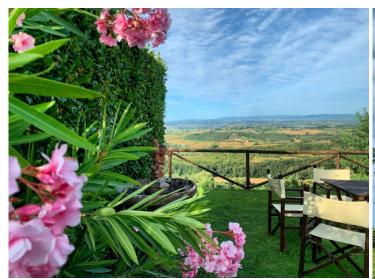

The magnificent property, located on a hill, enjoys a splendid panoramic position and very comfortable access.

The property consists of a group of buildings and land located 350 meters above sea level, in the Chianti Colli Senesi and DOCG Vernaccia di San Gimignano area, surrounded by its olive groves and specialized vineyards for an extension of approximately 63 hectares.

This jewel of rare beauty is an oasis of peace and tranquility where time seems to have stopped and an ideal place for its guests to spend relaxing and regenerating holidays in the name of pure relaxation.

The property is composed of:

- various buildings for a surface of about 2700 square meters; Specifically, the property offers 8 apartments intended for agritourism activity, a ninth apartment not rented and master apartment where the owner lives, cellars, offices, warehouses, tasting room, covered parking spaces, machinery shed, deposits, laundry;
- about 63 hectares of land of which 16 are cultivated with vineyards according to the methods and criteria required by organic farming, about 7.98 hectares of olive grove, about 25 hectares of arable land, about 5 hectares of pasture, about 4.5 hectares of woodland;
- beautiful 6 x 12 m swimming pool with courtyard and solarium area located in a splendid panoramic position.