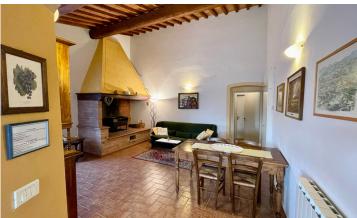

The property is composed of:

- various buildings for a surface of about 2700 square meters; Specifically, the property offers 8 apartments intended for agritourism activity, a ninth apartment not rented and master apartment where the owner lives, cellars, offices, warehouses, tasting room, covered parking spaces, machinery shed, deposits, laundry;
- about 63 hectares of land of which 16 are cultivated with vineyards according to the methods and criteria required by organic farming, about 7.98 hectares of olive grove, about 25 hectares of arable land, about 5 hectares of pasture, about 4.5 hectares of woodland;
- beautiful 6 x 12 m swimming pool with courtyard and solarium area located in a splendid panoramic position.

At the disposal of the agritourism activity, the company has 8 apartments:

Apartment 1 45 m2 1 double bedroom 1 bathroom

Apartment 2 50 m2 1 double bedroom 1 bathroom

Apartment 3 40 m2 1 double bedroom 1 bathroom