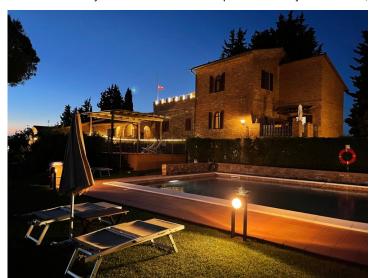

This jewel of rare beauty is an oasis of peace and tranquility where time seems to have stopped and an ideal place for its guests to spend relaxing and regenerating holidays in the name of pure relaxation.

The property is composed of:

- various buildings for a surface of about 2700 square meters; Specifically, the property offers 8 apartments intended for agritourism activity, a ninth apartment not rented and master apartment where the owner lives, cellars, offices, warehouses, tasting room, covered parking spaces, machinery shed, deposits, laundry;
- about 63 hectares of land of which 16 are cultivated with vineyards according to the methods and criteria required by organic farming, about 7.98 hectares of olive grove, about 25 hectares of arable land, about 5 hectares of pasture, about 4.5 hectares of woodland;
- beautiful 6 x 12 m swimming pool with courtyard and solarium area located in a splendid panoramic position.