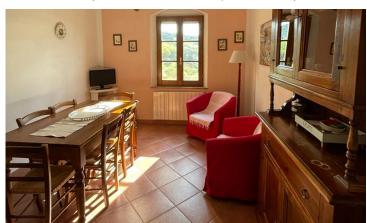

The property is composed of:

- various buildings for a surface of about 2700 square meters; Specifically, the property offers 8 apartments intended for agritourism activity, a ninth apartment not rented and master apartment where the owner lives, cellars, offices, warehouses, tasting room, covered parking spaces, machinery shed, deposits, laundry;
- about 63 hectares of land of which 16 are cultivated with vineyards according to the methods and criteria required by organic farming, about 7.98 hectares of olive grove, about 25 hectares of arable land, about 5 hectares of pasture, about 4.5 hectares of woodland;
- beautiful 6 x 12 m swimming pool with courtyard and solarium area located in a splendid panoramic position.

At the disposal of the agritourism activity, the company has 8 apartments:

Apartment 1 45 m2 1 double bedroom 1 bathroom

Apartment 2 50 m2 1 double bedroom 1 bathroom

Apartment 3 40 m2 1 double bedroom 1 bathroom