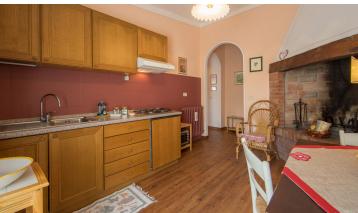

The property is composed of:

- various buildings for a surface of about 2700 square meters; Specifically, the property offers 8 apartments intended for agritourism activity, a ninth apartment not rented and master apartment where the owner lives, cellars, offices, warehouses, tasting room, covered parking spaces, machinery shed, deposits, laundry;
- about 63 hectares of land of which 16 are cultivated with vineyards according to the methods and criteria required by organic farming, about 7.98 hectares of olive grove, about 25 hectares of arable land, about 5 hectares of pasture, about 4.5 hectares of woodland;
- beautiful 6 x 12 m swimming pool with courtyard and solarium area located in a splendid panoramic position.

At the disposal of the agritourism activity, the company has 8 apartments:

Apartment 1 45 m2 1 double bedroom 1 bathroom

Apartment 2 50 m2 1 double bedroom 1 bathroom

Apartment 3 40 m2 1 double bedroom 1 bathroom