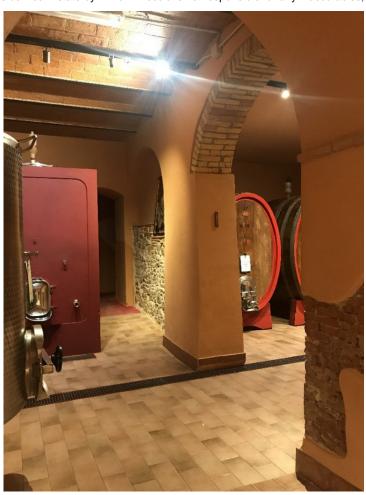

The property is composed of:

- various buildings for a surface of about 2700 square meters; Specifically, the property offers 8 apartments intended for agritourism activity, a ninth apartment not rented and master apartment where the owner lives, cellars, offices, warehouses, tasting room, covered parking spaces, machinery shed, deposits, laundry;
- about 63 hectares of land of which 16 are cultivated with vineyards according to the methods and criteria required by organic farming, about 7.98 hectares of olive grove, about 25 hectares of arable land, about 5 hectares of pasture, about 4.5 hectares of woodland;
- beautiful 6 x 12 m swimming pool with courtyard and solarium area located in a splendid panoramic position.

The Farm stands out for its wine production of reds, whites and vin santo, as well as for its excellent extra virgin olive oil.

All production is certified organic.

The average annual production is as follows:

Wine: approximately 650 hectoliters Extra virgin olive oil: approximately 4,000 liters

The location was certainly inhabited since the 15th century. In fact, there are still traces of the original rural construction found in the central part of the village. At the end of the 1990s it was completely restored maintaining the charm and typical characteristics of Tuscan houses and apartments for tourist activities were created in the old buildings along the estate.