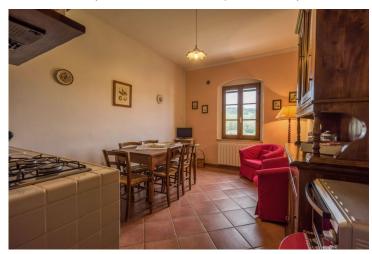

The property is composed of:

- various buildings for a surface of about 2700 square meters; Specifically, the property offers 8 apartments intended for agritourism activity, a ninth apartment not rented and master apartment where the owner lives, cellars, offices, warehouses, tasting room, covered parking spaces, machinery shed, deposits, laundry;
- about 63 hectares of land of which 16 are cultivated with vineyards according to the methods and criteria required by organic farming, about 7.98 hectares of olive grove, about 25 hectares of arable land, about 5 hectares of pasture, about 4.5 hectares of woodland;
- beautiful 6 x 12 m swimming pool with courtyard and solarium area located in a splendid panoramic position.

At the disposal of the agritourism activity, the company has 8 apartments:

Apartment 1 45 m2 1 double bedroom 1 bathroom

Apartment 2 50 m2 1 double bedroom 1 bathroom

Apartment 3 40 m2 1 double bedroom 1 bathroom