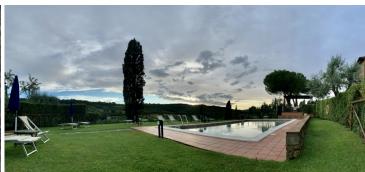

The property is composed of:

- various buildings for a surface of about 2700 square meters; Specifically, the property offers 8 apartments intended for agritourism activity, a ninth apartment not rented and master apartment where the owner lives, cellars, offices, warehouses, tasting room, covered parking spaces, machinery shed, deposits, laundry;
- about 63 hectares of land of which 16 are cultivated with vineyards according to the methods and criteria required by organic farming, about 7.98 hectares of olive grove, about 25 hectares of arable land, about 5 hectares of pasture, about 4.5 hectares of woodland;
- beautiful 6 x 12 m swimming pool with courtyard and solarium area located in a splendid panoramic position.