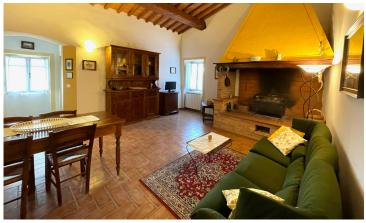

The property is composed of:

- various buildings for a surface of about 2700 square meters; Specifically, the property offers 8 apartments intended for agritourism activity, a ninth apartment not rented and master apartment where the owner lives, cellars, offices, warehouses, tasting room, covered parking spaces, machinery shed, deposits, laundry;
- about 63 hectares of land of which 16 are cultivated with vineyards according to the methods and criteria required by organic farming, about 7.98 hectares of olive grove, about 25 hectares of arable land, about 5 hectares of pasture, about 4.5 hectares of woodland;
- beautiful 6 x 12 m swimming pool with courtyard and solarium area located in a splendid panoramic position.

At the disposal of the agritourism activity, the company has 8 apartments:

Apartment 1 45 m2 1 double bedroom 1 bathroom

Apartment 2 50 m2 1 double bedroom 1 bathroom

Apartment 3 40 m2 1 double bedroom 1 bathroom