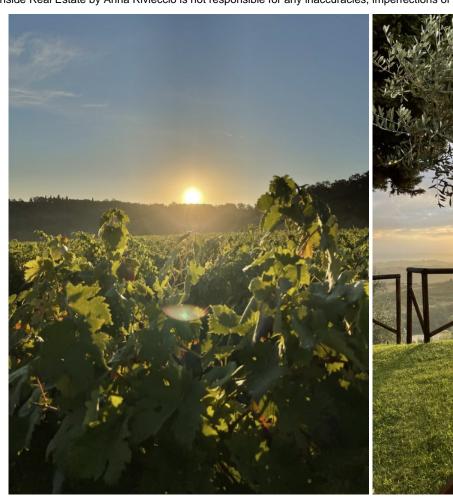

The magnificent property, located on a hill, enjoys a splendid panoramic position and very comfortable access.

The property consists of a group of buildings and land located 350 meters above sea level, in the Chianti Colli Senesi and DOCG Vernaccia di San Gimignano area, surrounded by its olive groves and specialized vineyards for an extension of approximately 63 hectares.

The property is composed of:

- various buildings for a surface of about 2700 square meters; Specifically, the property offers 8 apartments intended for agritourism activity, a ninth apartment not rented and master apartment where the owner lives, cellars, offices, warehouses, tasting room, covered parking spaces, machinery shed, deposits, laundry;
- about 63 hectares of land of which 16 are cultivated with vineyards according to the methods and criteria required by organic farming, about 7.98 hectares of olive grove, about 25 hectares of arable land, about 5 hectares of pasture, about 4.5 hectares of woodland;
- beautiful 6 x 12 m swimming pool with courtyard and solarium area located in a splendid panoramic position.

Of no less importance is the production of extra virgin olive oil for which it has obtained several awards.

The farms's production is represented by Vernaccia di San Gimignano grapes followed by other vineyards cultivated with Sangiovese, Merlot, Chardonnay, Cabernet Sauvignon, Riesling, Syrah, Trebbiano, Malvasia, Malvasia Nera grapes and very small productions of Canaiolo, Colorino and Alicante.