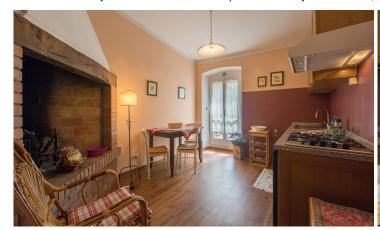

The property is composed of:

- various buildings for a surface of about 2700 square meters; Specifically, the property offers 8 apartments intended for agritourism activity, a ninth apartment not rented and master apartment where the owner lives, cellars, offices, warehouses, tasting room, covered parking spaces, machinery shed, deposits, laundry;
- about 63 hectares of land of which 16 are cultivated with vineyards according to the methods and criteria required by organic farming, about 7.98 hectares of olive grove, about 25 hectares of arable land, about 5 hectares of pasture, about 4.5 hectares of woodland;
- beautiful 6 x 12 m swimming pool with courtyard and solarium area located in a splendid panoramic position.

At the disposal of the agritourism activity, the company has 8 apartments:

Apartment 1 45 m2 1 double bedroom 1 bathroom

Apartment 2 50 m2 1 double bedroom 1 bathroom

Apartment 3 40 m2 1 double bedroom 1 bathroom