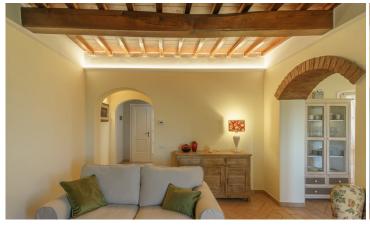

The property is composed of:

- various buildings for a surface of about 2700 square meters; Specifically, the property offers 8 apartments intended for agritourism activity, a ninth apartment not rented and master apartment where the owner lives, cellars, offices, warehouses, tasting room, covered parking spaces, machinery shed, deposits, laundry;
- about 63 hectares of land of which 16 are cultivated with vineyards according to the methods and criteria required by organic farming, about 7.98 hectares of olive grove, about 25 hectares of arable land, about 5 hectares of pasture, about 4.5 hectares of woodland;
- beautiful 6 x 12 m swimming pool with courtyard and solarium area located in a splendid panoramic position.

At the disposal of the agritourism activity, the company has 8 apartments:

Apartment 1 45 m2 1 double bedroom 1 bathroom

Apartment 2 50 m2 1 double bedroom 1 bathroom

Apartment 3 40 m2 1 double bedroom 1 bathroom