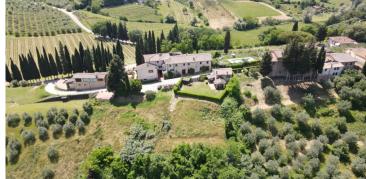

### AGRITURISMO WITH HUNTING RESERVE BETWEEN SIENA AND FLORENCE

Tuscany Inside Real Estate agency of Anna Rivieccio is pleased to exclusively offer the sale of this wonderful organic winery with agritourism located in the countryside of San Gimignano, in the province of Siena.

The magnificent property, located on a hill, enjoys a splendid panoramic position and very comfortable access.

The property consists of a group of buildings and land located 350 meters above sea level, in the Chianti Colli Senesi and DOCG Vernaccia di San Gimignano area, surrounded by its olive groves and specialized vineyards for an extension of approximately 63 hectares.

This jewel of rare beauty is an oasis of peace and tranquility where time seems to have stopped and an ideal place for its guests to spend relaxing and regenerating holidays in the name of pure relaxation.

The property is composed of:

- various buildings for a surface of about 2700 square meters; Specifically, the property offers 8 apartments intended for agritourism activity, a ninth apartment not rented and master apartment where the owner lives, cellars, offices, warehouses, tasting room, covered parking spaces, machinery shed, deposits, laundry;
- about 63 hectares of land of which 16 are cultivated with vineyards according to the methods and criteria required by organic farming, about 7.98 hectares of olive grove, about 25 hectares of arable land, about 5 hectares of pasture, about 4.5 hectares of woodland;
- beautiful 6 x 12 m swimming pool with courtyard and solarium area located in a splendid panoramic position.