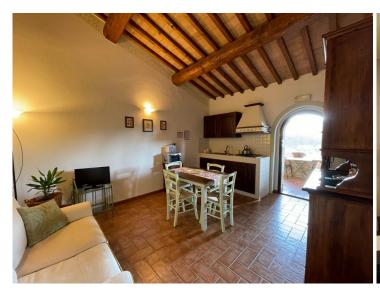

The property is composed of:

- various buildings for a surface of about 2700 square meters; Specifically, the property offers 8 apartments intended for agritourism activity, a ninth apartment not rented and master apartment where the owner lives, cellars, offices, warehouses, tasting room, covered parking spaces, machinery shed, deposits, laundry;
- about 63 hectares of land of which 16 are cultivated with vineyards according to the methods and criteria required by organic farming, about 7.98 hectares of olive grove, about 25 hectares of arable land, about 5 hectares of pasture, about 4.5 hectares of woodland;
- beautiful 6 x 12 m swimming pool with courtyard and solarium area located in a splendid panoramic position.

At the disposal of the agritourism activity, the company has 8 apartments:

Apartment 1 45 m2 1 double bedroom 1 bathroom

Apartment 2 50 m2 1 double bedroom 1 bathroom

Apartment 3 40 m2 1 double bedroom 1 bathroom