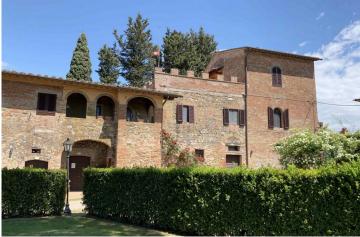

Wine: approximately 650 hectoliters Extra virgin olive oil: approximately 4,000 liters

The location was certainly inhabited since the 15th century. In fact, there are still traces of the original rural construction found in the central part of the village. At the end of the 1990s it was completely restored maintaining the charm and typical characteristics of Tuscan houses and apartments for tourist activities were created in the old buildings along the estate.

Its strategic position allows you to quickly reach important cities of art such as Siena, Florence, Pisa and Lucca and typical Tuscan villages such as Volterra, Medieval Certaldo and the Etruscan coast.