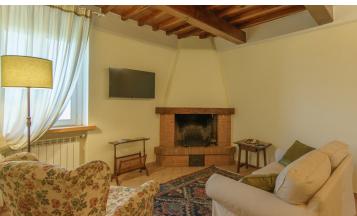

The property is composed of:

- various buildings for a surface of about 2700 square meters; Specifically, the property offers 8 apartments intended for agritourism activity, a ninth apartment not rented and master apartment where the owner lives, cellars, offices, warehouses, tasting room, covered parking spaces, machinery shed, deposits, laundry;
- about 63 hectares of land of which 16 are cultivated with vineyards according to the methods and criteria required by organic farming, about 7.98 hectares of olive grove, about 25 hectares of arable land, about 5 hectares of pasture, about 4.5 hectares of woodland;
- beautiful 6 x 12 m swimming pool with courtyard and solarium area located in a splendid panoramic position.

At the disposal of the agritourism activity, the company has 8 apartments:

Apartment 1 45 m2 1 double bedroom 1 bathroom

Apartment 2 50 m2 1 double bedroom 1 bathroom

Apartment 3 40 m2 1 double bedroom 1 bathroom