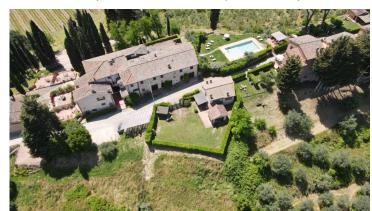

The property is composed of:

- various buildings for a surface of about 2700 square meters; Specifically, the property offers 8 apartments intended for agritourism activity, a ninth apartment not rented and master apartment where the owner lives, cellars, offices, warehouses, tasting room, covered parking spaces, machinery shed, deposits, laundry;
- about 63 hectares of land of which 16 are cultivated with vineyards according to the methods and criteria required by organic farming, about 7.98 hectares of olive grove, about 25 hectares of arable land, about 5 hectares of pasture, about 4.5 hectares of woodland;
- beautiful 6 x 12 m swimming pool with courtyard and solarium area located in a splendid panoramic position.

At the disposal of the agritourism activity, the company has 8 apartments:

Apartment 1 45 m2 1 double bedroom 1 bathroom

Apartment 2 50 m2 1 double bedroom 1 bathroom

Apartment 3 40 m2 1 double bedroom 1 bathroom

2 double bedrooms 1 bathroom

Apartment 7 60 m2 2 double bedrooms 2 bathrooms

Apartment 8 98 m2 2 double bedrooms 2 bathrooms

In addition, the property includes a ninth apartment consisting of: kitchen, 2 bedrooms, bathroom, and the master apartment that overlooks a spacious panoramic terrace and is composed of: