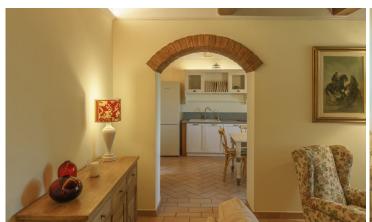

The property is composed of:

- various buildings for a surface of about 2700 square meters; Specifically, the property offers 8 apartments intended for agritourism activity, a ninth apartment not rented and master apartment where the owner lives, cellars, offices, warehouses, tasting room, covered parking spaces, machinery shed, deposits, laundry;
- about 63 hectares of land of which 16 are cultivated with vineyards according to the methods and criteria required by organic farming, about 7.98 hectares of olive grove, about 25 hectares of arable land, about 5 hectares of pasture, about 4.5 hectares of woodland;
- beautiful 6 x 12 m swimming pool with courtyard and solarium area located in a splendid panoramic position.

At the disposal of the agritourism activity, the company has 8 apartments:

Apartment 1 45 m2 1 double bedroom 1 bathroom

Apartment 2 50 m2 1 double bedroom 1 bathroom

Apartment 3 40 m2 1 double bedroom 1 bathroom