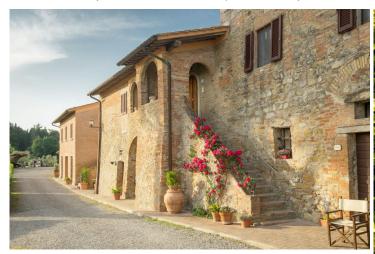

Wine: approximately 650 hectoliters Extra virgin olive oil: approximately 4,000 liters

The location was certainly inhabited since the 15th century. In fact, there are still traces of the original rural construction found in the central part of the village. At the end of the 1990s it was completely restored maintaining the charm and typical characteristics of Tuscan houses and apartments for tourist activities were created in the old buildings along the estate.