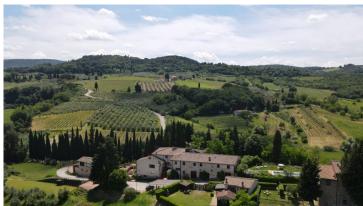

### AGRITURISMO WITH HUNTING RESERVE BETWEEN SIENA AND FLORENCE

Tuscany Inside Real Estate agency of Anna Rivieccio is pleased to exclusively offer the sale of this wonderful organic winery with agritourism located in the countryside of San Gimignano, in the province of Siena.

The magnificent property, located on a hill, enjoys a splendid panoramic position and very comfortable access.

The property consists of a group of buildings and land located 350 meters above sea level, in the Chianti Colli Senesi and DOCG Vernaccia di San Gimignano area, surrounded by its olive groves and specialized vineyards for an extension of approximately 63 hectares.

This jewel of rare beauty is an oasis of peace and tranquility where time seems to have stopped and an ideal place for its guests to spend relaxing and regenerating holidays in the name of pure relaxation.

The property is composed of:

- various buildings for a surface of about 2700 square meters; Specifically, the property offers 8 apartments intended for agritourism activity, a ninth apartment not rented and master apartment where the owner lives, cellars, offices, warehouses, tasting room, covered parking spaces, machinery shed, deposits, laundry;
- about 63 hectares of land of which 16 are cultivated with vineyards according to the methods and criteria required by organic farming, about 7.98 hectares of olive grove, about 25 hectares of arable land, about 5 hectares of pasture, about 4.5 hectares of woodland;
- beautiful 6 x 12 m swimming pool with courtyard and solarium area located in a splendid panoramic position.