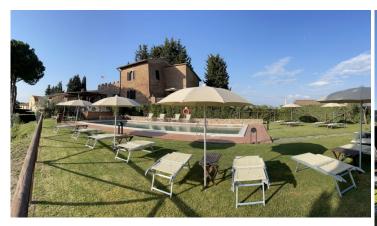

The property is composed of:

- various buildings for a surface of about 2700 square meters; Specifically, the property offers 8 apartments intended for agritourism activity, a ninth apartment not rented and master apartment where the owner lives, cellars, offices, warehouses, tasting room, covered parking spaces, machinery shed, deposits, laundry;
- about 63 hectares of land of which 16 are cultivated with vineyards according to the methods and criteria required by organic farming, about 7.98 hectares of olive grove, about 25 hectares of arable land, about 5 hectares of pasture, about 4.5 hectares of woodland;
- beautiful 6 x 12 m swimming pool with courtyard and solarium area located in a splendid panoramic position.