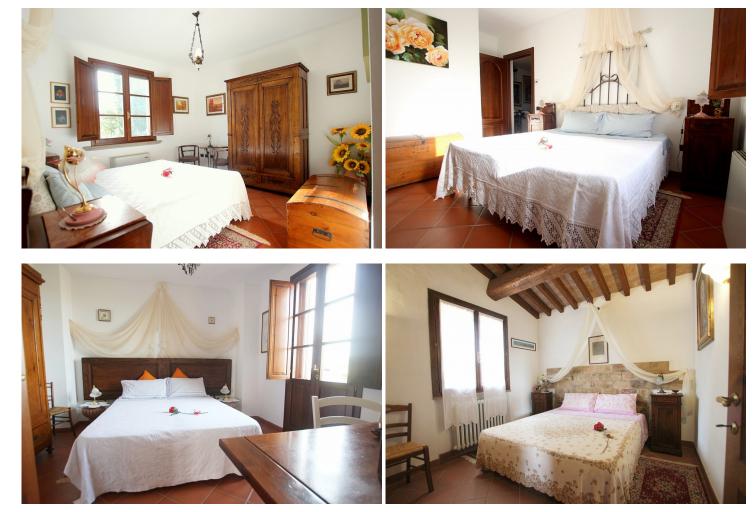

On the ground floor it consists of an open space dining-room/living-room, a good size fully equipped kitchen with a lovely French door opening onto a sheltered terrace with view over the olive groove and bathroom. Internal stairs lead to the first floor which comprises 2 bedrooms, a big bedroom with walk-in closet and a bathroom with hydro-massage bathtub. The first floor has a lovely 35 sqm terrace, nicely furnished with breathtaking view over the surrounding hills and up to the sea. Finally, the basement, which is accessible both from internal and external stairs, has been converted into a gym/fitness area with additional bathroom.

The first guesthouse consists of: a wide living-room with cooking area, bedroom and bathroom. In the immediate closeness there is a second dependence which is composed of: living-room/kitchen, bedroom, bathroom and storage room.