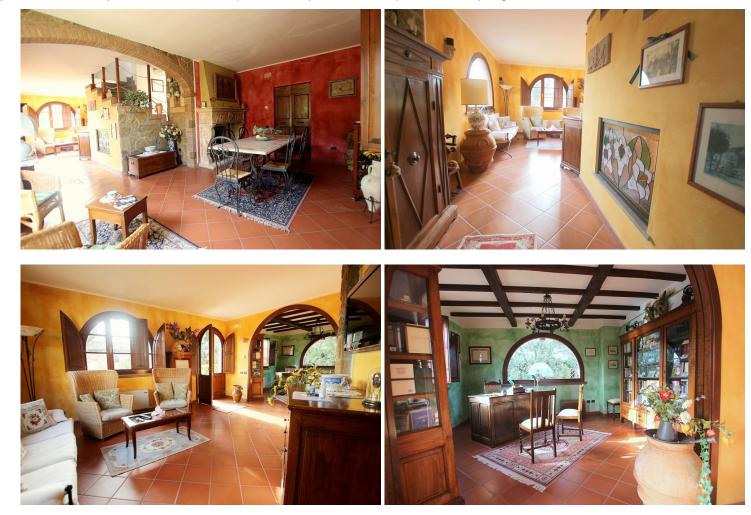

The estate is set on a hilly position and it is possible to admire a stunning panoramic view over the sea.

The main villa is 250 sqm, on three levels, easily accessible from the gate, and it is currently rented out for holidays lettings.

On the ground floor it consists of an open space dining-room/living-room, a good size fully equipped kitchen with a lovely French door opening onto a sheltered terrace with view over the olive groove and bathroom. Internal stairs lead to the first floor which comprises 2 bedrooms, a big bedroom with walk-in closet and a bathroom with hydro-massage bathtub. The first floor has a lovely 35 sqm terrace, nicely furnished with breathtaking view over the surrounding hills and up to the sea. Finally, the basement, which is accessible both from internal and external stairs, has been converted into a gym/fitness area with additional bathroom.

The first guesthouse consists of: a wide living-room with cooking area, bedroom and bathroom. In the immediate closeness there is a second dependence which is composed of: living-room/kitchen, bedroom, bathroom and storage room.