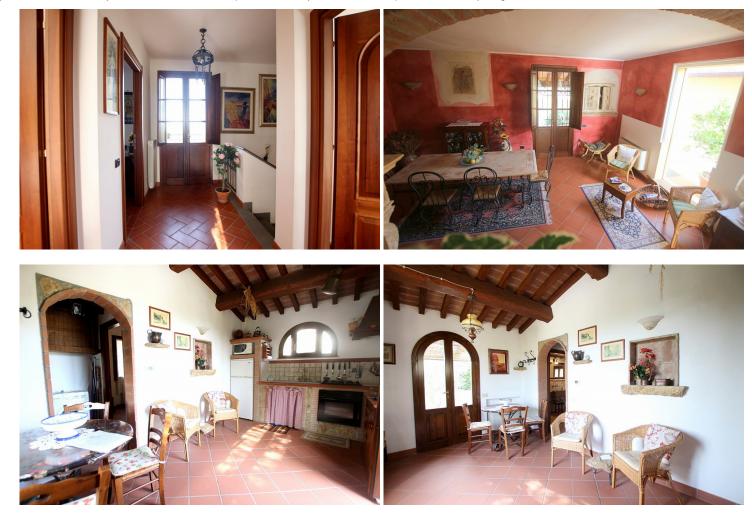

On the ground floor it consists of an open space dining-room/living-room, a good size fully equipped kitchen with a lovely French door opening onto a sheltered terrace with view over the olive groove and bathroom. Internal stairs lead to the first floor which comprises 2 bedrooms, a big bedroom with walk-in closet and a bathroom with hydro-massage bathtub. The first floor has a lovely 35 sqm terrace, nicely furnished with breathtaking view over the surrounding hills and up to the sea. Finally, the basement, which is accessible both from internal and external stairs, has been converted into a gym/fitness area with additional bathroom.