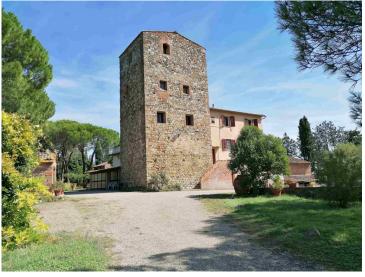

#### large farm with chianti docg wineyards and hunting reserve Gambassi Terme (Firenze)

Beautiful farm consisting of various buildings as well as 52.7 hectares of land with a hunting reserve and Chianti Docg vineyards, located in the municipality of Gambassi Terme, in the province of Florence, between Siena, about 50 km and Florence, about 60.

The main building, characterized by the typical watchtower, has an area of ??about 500 m2 in addition to the cellar on the ground floor for a further 200 m2 and enjoys splendid panoramic views over the countryside and the medieval city of San Gimignano. Next to the farmhouse, we find the wine-fermentation room on one side and the old oven on the other side, and, on the back, an annex of about 90 square meters on two levels.

A further annex, an agricultural shed of about 200 m2, is located a short distance away.

The buildings, all of rural destination and to restore are as follows: -

Main building "1"

Ground floor: Staircase connecting with the first floor First floor: Staircase connecting with the second floor