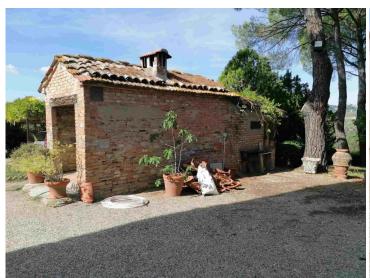

Second floor: Flat roof.

- Wine-fermentation room (ground floor main house and "Tinaia"/wine fermentation building)

Ground Floor: Oven, W.C., storage room, loggia, six cellar rooms, two wine-fermentation rooms, storage, warehouse, dressing room, office.

- Warehouse 1

Ground floor: Warehouse

- Warehouse 2

Ground floor: Warehouse, storage under the stairs;

Staircase connecting with the first floor

First floor: Warehouse;

- Agricultural machinery shed

In total, the buildings have an area of ??approximately 1,200 m2