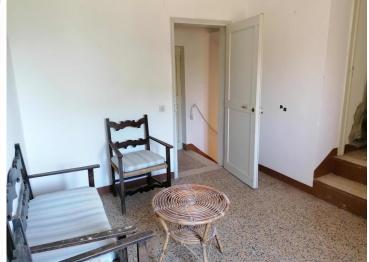

The main building, characterized by the typical watchtower, has an area of ??about 500 m2 in addition to the cellar on the ground floor for a further 200 m2 and enjoys splendid panoramic views over the countryside and the medieval city of San Gimignano. Next to the farmhouse, we find the wine-fermentation room on one side and the old oven on the other side, and, on the back, an annex of about 90 square meters on two levels.

A further annex, an agricultural shed of about 200 m2, is located a short distance away.

The buildings, all of rural destination and to restore are as follows: -

Main building "1"

Ground floor: Staircase connecting with the first floor First floor: Staircase connecting with the second floor