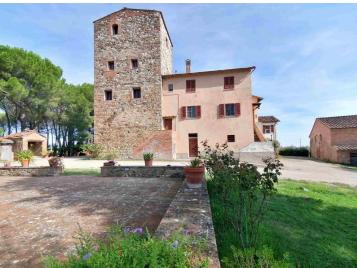

#### large farm with chianti docg wineyards and hunting reserve Gambassi Terme (Firenze)

Beautiful farm consisting of various buildings as well as 52.7 hectares of land with a hunting reserve and Chianti Docg vineyards, located in the municipality of Gambassi Terme, in the province of Florence, between Siena, about 50 km and Florence, about 60.

The main building, characterized by the typical watchtower, has an area of ??about 500 m2 in addition to the cellar on the ground floor for a further 200 m2 and enjoys splendid panoramic views over the countryside and the medieval city of San Gimignano. Next to the farmhouse, we find the wine-fermentation room on one side and the old oven on the other side, and, on the back, an annex of about 90 square meters on two levels.

A further annex, an agricultural shed of about 200 m2, is located a short distance away.

The buildings, all of rural destination and to restore are as follows: -

Main building "1"

Ground floor: Staircase connecting with the first floor First floor: Staircase connecting with the second floor