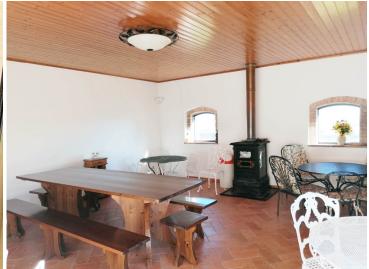

The main building, characterized by the typical watchtower, has an area of ??about 500 m2 in addition to the cellar on the ground floor for a further 200 m2 and enjoys splendid panoramic views over the countryside and the medieval city of San Gimignano. Next to the farmhouse, we find the wine-fermentation room on one side and the old oven on the other side, and, on the back, an annex of about 90 square meters on two levels.

A further annex, an agricultural shed of about 200 m2, is located a short distance away.

The buildings, all of rural destination and to restore are as follows: -

Main building "1"

Ground floor: Staircase connecting with the first floor First floor: Staircase connecting with the second floor

Second floor: Entrance, kitchen, passageway, two bedrooms, bathroom, storage room, staircase leading to the third floor;

- Main building "2"

Ground floor: Staircase connecting with the first floor First floor: Staircase connecting with the second floor Second floor: Staircase connecting to the third floor, bathroom

Third floor: kitchen, staircase leading to the fourth floor

Fourth floor: bedroom;

Main building "3"

Staircase connecting with the first floor

First floor: kitchen/living room, balcony, four bedrooms, bathroom;

- Main building "4",

Ground floor: Staircase connecting to the first floor, storage room, storage room under the stairs, boiler room

First floor: Living room, kitchen, balcony, hallway, six bedrooms, storage room, bathroom, staircase leading to the flat roof

Second floor: Flat roof.

- Wine-fermentation room (ground floor main house and "Tinaia"/wine fermentation building)

Ground Floor: Oven, W.C., storage room, loggia, six cellar rooms, two wine-fermentation rooms, storage, warehouse, dressing room, office.