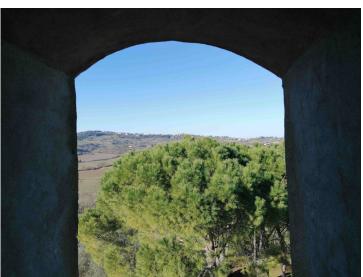

The main building, characterized by the typical watchtower, has an area of ??about 500 m2 in addition to the cellar on the ground floor for a further 200 m2 and enjoys splendid panoramic views over the countryside and the medieval city of San Gimignano. Next to the farmhouse, we find the wine-fermentation room on one side and the old oven on the other side, and, on the back, an annex of about 90 square meters on two levels.