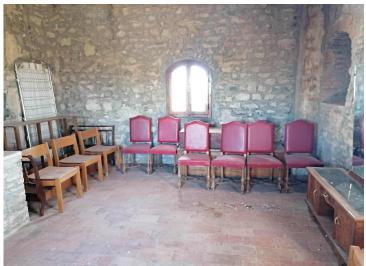

The main building, characterized by the typical watchtower, has an area of ??about 500 m2 in addition to the cellar on the ground floor for a further 200 m2 and enjoys splendid panoramic views over the countryside and the medieval city of San Gimignano. Next to the farmhouse, we find the wine-fermentation room on one side and the old oven on the other side, and, on the back, an annex of about 90 square meters on two levels.

Second floor: Flat roof.

- Wine-fermentation room (ground floor main house and "Tinaia"/wine fermentation building)

Ground Floor: Oven, W.C., storage room, loggia, six cellar rooms, two wine-fermentation rooms, storage, warehouse, dressing room, office.