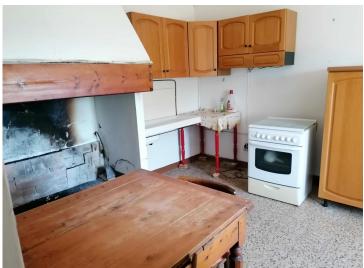

Second floor: Entrance, kitchen, passageway, two bedrooms, bathroom, storage room, staircase leading to the third floor;

- Main building "2"

Ground floor: Staircase connecting with the first floor First floor: Staircase connecting with the second floor Second floor: Staircase connecting to the third floor, bathroom

Third floor: kitchen, staircase leading to the fourth floor

Fourth floor: bedroom;

Main building "3"

Staircase connecting with the first floor

First floor: kitchen/living room, balcony, four bedrooms, bathroom;

- Main building "4",

Ground floor: Staircase connecting to the first floor, storage room, storage room under the stairs, boiler room

First floor: Living room, kitchen, balcony, hallway, six bedrooms, storage room, bathroom, staircase leading to the flat roof