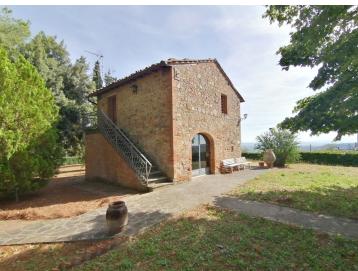

#### large farm with chianti docg wineyards and hunting reserve Gambassi Terme (Firenze)

Beautiful farm consisting of various buildings as well as 52.7 hectares of land with a hunting reserve and Chianti Docg vineyards, located in the municipality of Gambassi Terme, in the province of Florence, between Siena, about 50 km and Florence, about 60.

The main building, characterized by the typical watchtower, has an area of ??about 500 m2 in addition to the cellar on the ground floor for a further 200 m2 and enjoys splendid panoramic views over the countryside and the medieval city of San Gimignano. Next to the farmhouse, we find the wine-fermentation room on one side and the old oven on the other side, and, on the back, an annex of about 90 square meters on two levels.

A further annex, an agricultural shed of about 200 m2, is located a short distance away.

The buildings, all of rural destination and to restore are as follows: -

Main building "1"

Ground floor: Staircase connecting with the first floor First floor: Staircase connecting with the second floor