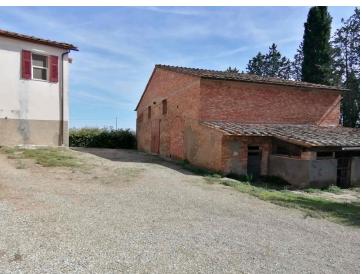

- Warehouse 1

Ground floor: Warehouse

- Warehouse 2

Ground floor: Warehouse, storage under the stairs;

Staircase connecting with the first floor

First floor: Warehouse;

- Agricultural machinery shed

In total, the buildings have an area of ??approximately 1,200 m2