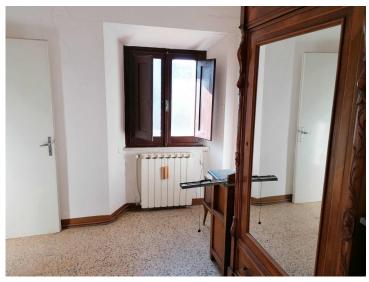

The main building, characterized by the typical watchtower, has an area of ??about 500 m2 in addition to the cellar on the ground floor for a further 200 m2 and enjoys splendid panoramic views over the countryside and the medieval city of San Gimignano. Next to the farmhouse, we find the wine-fermentation room on one side and the old oven on the other side, and, on the back, an annex of about 90 square meters on two levels.

Second floor: Entrance, kitchen, passageway, two bedrooms, bathroom, storage room, staircase leading to the third floor;

- Main building "2"

Ground floor: Staircase connecting with the first floor First floor: Staircase connecting with the second floor Second floor: Staircase connecting to the third floor, bathroom

Third floor: kitchen, staircase leading to the fourth floor

Fourth floor: bedroom;

Main building "3"

Staircase connecting with the first floor

First floor: kitchen/living room, balcony, four bedrooms, bathroom;

- Main building "4",

Ground floor: Staircase connecting to the first floor, storage room, storage room under the stairs, boiler room

First floor: Living room, kitchen, balcony, hallway, six bedrooms, storage room, bathroom, staircase leading to the flat roof