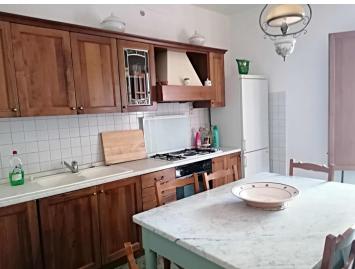

Second floor: Entrance, kitchen, passageway, two bedrooms, bathroom, storage room, staircase leading to the third floor;

- Main building "2"

Ground floor: Staircase connecting with the first floor First floor: Staircase connecting with the second floor Second floor: Staircase connecting to the third floor, bathroom

Third floor: kitchen, staircase leading to the fourth floor

Fourth floor: bedroom;

Main building "3"

Staircase connecting with the first floor

First floor: kitchen/living room, balcony, four bedrooms, bathroom;

- Main building "4",

Ground floor: Staircase connecting to the first floor, storage room, storage room under the stairs, boiler room

First floor: Living room, kitchen, balcony, hallway, six bedrooms, storage room, bathroom, staircase leading to the flat roof