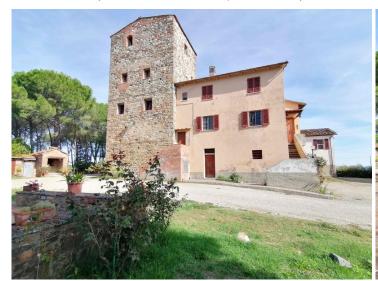

#### large farm with chianti docg wineyards and hunting reserve Gambassi Terme (Firenze)

Beautiful farm consisting of various buildings as well as 52.7 hectares of land with a hunting reserve and Chianti Docg vineyards, located in the municipality of Gambassi Terme, in the province of Florence, between Siena, about 50 km and Florence, about 60.

The main building, characterized by the typical watchtower, has an area of ??about 500 m2 in addition to the cellar on the ground floor for a further 200 m2 and enjoys splendid panoramic views over the countryside and the medieval city of San Gimignano. Next to the farmhouse, we find the wine-fermentation room on one side and the old oven on the other side, and, on the back, an annex of about 90 square meters on two levels.

A further annex, an agricultural shed of about 200 m2, is located a short distance away.

The buildings, all of rural destination and to restore are as follows: -

Main building "1"

Ground floor: Staircase connecting with the first floor First floor: Staircase connecting with the second floor