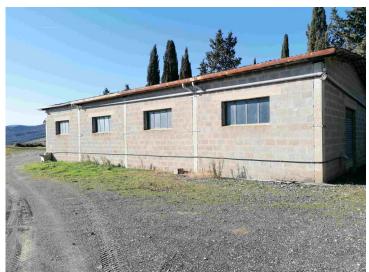

- Warehouse 1

Ground floor: Warehouse

- Warehouse 2

Ground floor: Warehouse, storage under the stairs;

Staircase connecting with the first floor

First floor: Warehouse;

- Agricultural machinery shed

In total, the buildings have an area of ??approximately 1,200 m2