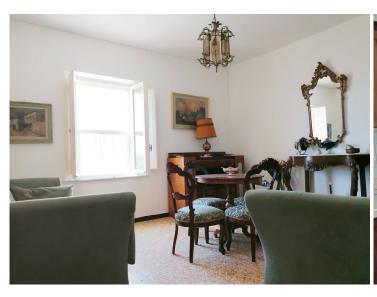

The main building, characterized by the typical watchtower, has an area of ??about 500 m2 in addition to the cellar on the ground floor for a further 200 m2 and enjoys splendid panoramic views over the countryside and the medieval city of San Gimignano. Next to the farmhouse, we find the wine-fermentation room on one side and the old oven on the other side, and, on the back, an annex of about 90 square meters on two levels.

Second floor: Entrance, kitchen, passageway, two bedrooms, bathroom, storage room, staircase leading to the third floor;

- Main building "2"

Ground floor: Staircase connecting with the first floor First floor: Staircase connecting with the second floor Second floor: Staircase connecting to the third floor, bathroom

Third floor: kitchen, staircase leading to the fourth floor

Fourth floor: bedroom;

Main building "3"

Staircase connecting with the first floor

First floor: kitchen/living room, balcony, four bedrooms, bathroom;

- Main building "4",

Ground floor: Staircase connecting to the first floor, storage room, storage room under the stairs, boiler room

First floor: Living room, kitchen, balcony, hallway, six bedrooms, storage room, bathroom, staircase leading to the flat roof