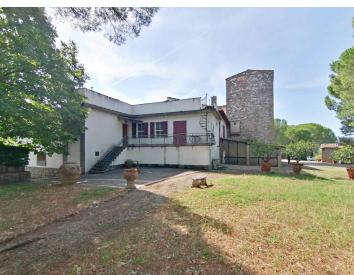

The main building, characterized by the typical watchtower, has an area of ??about 500 m2 in addition to the cellar on the ground floor for a further 200 m2 and enjoys splendid panoramic views over the countryside and the medieval city of San Gimignano. Next to the farmhouse, we find the wine-fermentation room on one side and the old oven on the other side, and, on the back, an annex of about 90 square meters on two levels.

A further annex, an agricultural shed of about 200 m2, is located a short distance away.

The buildings, all of rural destination and to restore are as follows: -

Main building "1"

Ground floor: Staircase connecting with the first floor First floor: Staircase connecting with the second floor