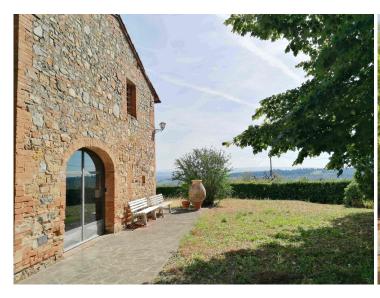

#### large farm with chianti docg wineyards and hunting reserve Gambassi Terme (Firenze)

Beautiful farm consisting of various buildings as well as 52.7 hectares of land with a hunting reserve and Chianti Docg vineyards, located in the municipality of Gambassi Terme, in the province of Florence, between Siena, about 50 km and Florence, about 60.

The main building, characterized by the typical watchtower, has an area of ??about 500 m2 in addition to the cellar on the ground floor for a further 200 m2 and enjoys splendid panoramic views over the countryside and the medieval city of San Gimignano. Next to the farmhouse, we find the wine-fermentation room on one side and the old oven on the other side, and, on the back, an annex of about 90 square meters on two levels.

A further annex, an agricultural shed of about 200 m2, is located a short distance away.

The buildings, all of rural destination and to restore are as follows: -

Main building "1"

Ground floor: Staircase connecting with the first floor First floor: Staircase connecting with the second floor