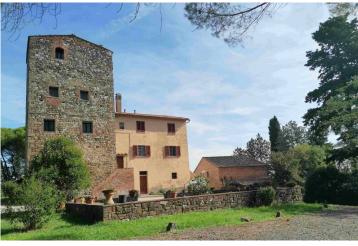

#### large farm with chianti docg wineyards and hunting reserve Gambassi Terme (Firenze)

Beautiful farm consisting of various buildings as well as 52.7 hectares of land with a hunting reserve and Chianti Docg vineyards, located in the municipality of Gambassi Terme, in the province of Florence, between Siena, about 50 km and Florence, about 60.

The main building, characterized by the typical watchtower, has an area of ??about 500 m2 in addition to the cellar on the ground floor for a further 200 m2 and enjoys splendid panoramic views over the countryside and the medieval city of San Gimignano. Next to the farmhouse, we find the wine-fermentation room on one side and the old oven on the other side, and, on the back, an annex of about 90 square meters on two levels.

A further annex, an agricultural shed of about 200 m2, is located a short distance away.

The buildings, all of rural destination and to restore are as follows: -

Main building "1"

Ground floor: Staircase connecting with the first floor First floor: Staircase connecting with the second floor