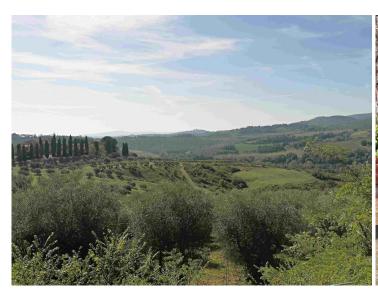

#### large farm with chianti docg wineyards and hunting reserve Gambassi Terme (Firenze)

Beautiful farm consisting of various buildings as well as 52.7 hectares of land with a hunting reserve and Chianti Docg vineyards, located in the municipality of Gambassi Terme, in the province of Florence, between Siena, about 50 km and Florence, about 60.

The agricultural lands have an area of ??approx. 52.70.40 hectares and include approx. 16.68.44 hectares of vineyards (approx. 14.34.42 hectares of DOCG vineyards and approx. 2.34.02 IGT vineyards), approx. 3.70.20 hectares of olive groves; the remaining surfaces are arable land and forest.