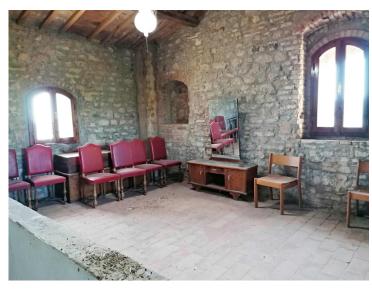

The main building, characterized by the typical watchtower, has an area of ??about 500 m2 in addition to the cellar on the ground floor for a further 200 m2 and enjoys splendid panoramic views over the countryside and the medieval city of San Gimignano. Next to the farmhouse, we find the wine-fermentation room on one side and the old oven on the other side, and, on the back, an annex of about 90 square meters on two levels.

A further annex, an agricultural shed of about 200 m2, is located a short distance away.

The buildings, all of rural destination and to restore are as follows: -

Main building "1"

Ground floor: Staircase connecting with the first floor First floor: Staircase connecting with the second floor

Second floor: Entrance, kitchen, passageway, two bedrooms, bathroom, storage room, staircase leading to the third floor;

- Main building "2"

Ground floor: Staircase connecting with the first floor First floor: Staircase connecting with the second floor Second floor: Staircase connecting to the third floor, bathroom

Third floor: kitchen, staircase leading to the fourth floor

Fourth floor: bedroom;

Main building "3"

Staircase connecting with the first floor

First floor: kitchen/living room, balcony, four bedrooms, bathroom;

- Main building "4",

Ground floor: Staircase connecting to the first floor, storage room, storage room under the stairs, boiler room

First floor: Living room, kitchen, balcony, hallway, six bedrooms, storage room, bathroom, staircase leading to the flat roof

Second floor: Flat roof.

- Wine-fermentation room (ground floor main house and "Tinaia"/wine fermentation building)

Ground Floor: Oven, W.C., storage room, loggia, six cellar rooms, two wine-fermentation rooms, storage, warehouse, dressing room, office.