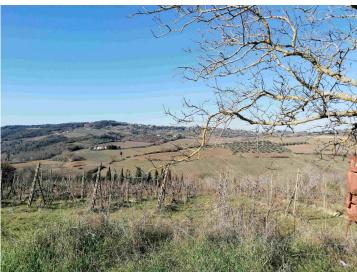

The agricultural lands have an area of ??approx. 52.70.40 hectares and include approx. 16.68.44 hectares of vineyards (approx. 14.34.42 hectares of DOCG vineyards and approx. 2.34.02 IGT vineyards), approx. 3.70.20 hectares of olive groves; the remaining surfaces are arable land and forest.