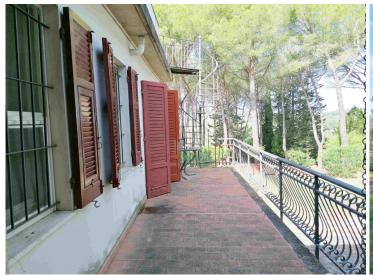

Third floor: kitchen, staircase leading to the fourth floor

Fourth floor: bedroom;

Main building "3"

Staircase connecting with the first floor

First floor: kitchen/living room, balcony, four bedrooms, bathroom;

- Main building "4",

Ground floor: Staircase connecting to the first floor, storage room, storage room under the stairs, boiler room

First floor: Living room, kitchen, balcony, hallway, six bedrooms, storage room, bathroom, staircase leading to the flat roof