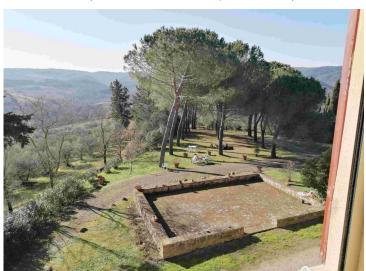

The agricultural lands have an area of ??approx. 52.70.40 hectares and include approx. 16.68.44 hectares of vineyards (approx. 14.34.42 hectares of DOCG vineyards and approx. 2.34.02 IGT vineyards), approx. 3.70.20 hectares of olive groves; the remaining surfaces are arable land and forest.