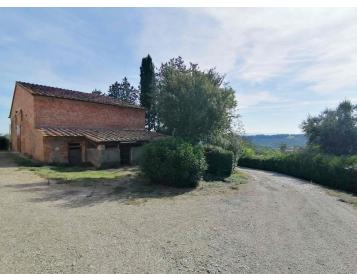

A further annex, an agricultural shed of about 200 m2, is located a short distance away.

The buildings, all of rural destination and to restore are as follows: -

Main building "1"

Ground floor: Staircase connecting with the first floor First floor: Staircase connecting with the second floor

- Warehouse 1

Ground floor: Warehouse

- Warehouse 2

Ground floor: Warehouse, storage under the stairs;

Staircase connecting with the first floor

First floor: Warehouse;

- Agricultural machinery shed

In total, the buildings have an area of ??approximately 1,200 m2