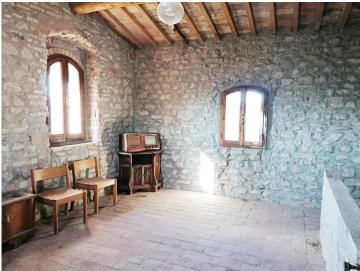

The main building, characterized by the typical watchtower, has an area of ??about 500 m2 in addition to the cellar on the ground floor for a further 200 m2 and enjoys splendid panoramic views over the countryside and the medieval city of San Gimignano. Next to the farmhouse, we find the wine-fermentation room on one side and the old oven on the other side, and, on the back, an annex of about 90 square meters on two levels.

Second floor: Flat roof.

- Wine-fermentation room (ground floor main house and "Tinaia"/wine fermentation building)

Ground Floor: Oven, W.C., storage room, loggia, six cellar rooms, two wine-fermentation rooms, storage, warehouse, dressing room, office.