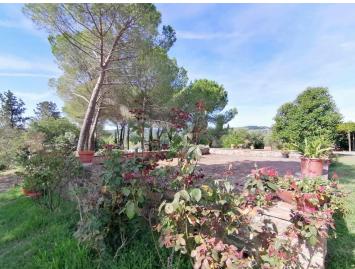

The agricultural lands have an area of ??approx. 52.70.40 hectares and include approx. 16.68.44 hectares of vineyards (approx. 14.34.42 hectares of DOCG vineyards and approx. 2.34.02 IGT vineyards), approx. 3.70.20 hectares of olive groves; the remaining surfaces are arable land and forest.