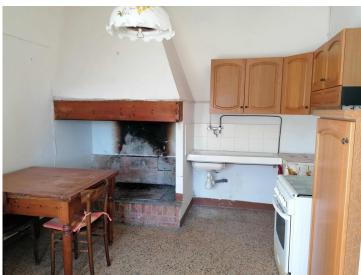

Second floor: Entrance, kitchen, passageway, two bedrooms, bathroom, storage room, staircase leading to the third floor;

- Main building "2"

Ground floor: Staircase connecting with the first floor First floor: Staircase connecting with the second floor Second floor: Staircase connecting to the third floor, bathroom

Third floor: kitchen, staircase leading to the fourth floor

Fourth floor: bedroom;

Main building "3"

Staircase connecting with the first floor

First floor: kitchen/living room, balcony, four bedrooms, bathroom;

- Main building "4",

Ground floor: Staircase connecting to the first floor, storage room, storage room under the stairs, boiler room

First floor: Living room, kitchen, balcony, hallway, six bedrooms, storage room, bathroom, staircase leading to the flat roof