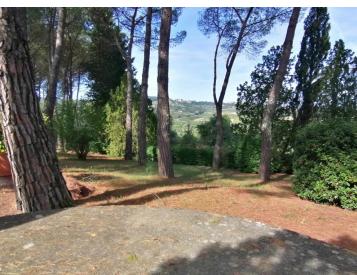

#### large farm with chianti docg wineyards and hunting reserve Gambassi Terme (Firenze)

Beautiful farm consisting of various buildings as well as 52.7 hectares of land with a hunting reserve and Chianti Docg vineyards, located in the municipality of Gambassi Terme, in the province of Florence, between Siena, about 50 km and Florence, about 60.

The main building, characterized by the typical watchtower, has an area of ??about 500 m2 in addition to the cellar on the ground floor for a further 200 m2 and enjoys splendid panoramic views over the countryside and the medieval city of San Gimignano. Next to the farmhouse, we find the wine-fermentation room on one side and the old oven on the other side, and, on the back, an annex of about 90 square meters on two levels.