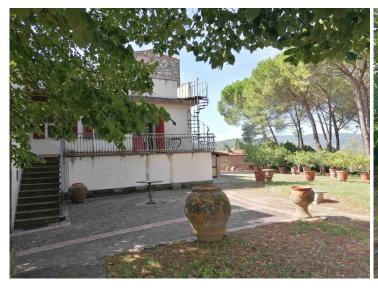

#### large farm with chianti docg wineyards and hunting reserve Gambassi Terme (Firenze)

Beautiful farm consisting of various buildings as well as 52.7 hectares of land with a hunting reserve and Chianti Docg vineyards, located in the municipality of Gambassi Terme, in the province of Florence, between Siena, about 50 km and Florence, about 60.

The main building, characterized by the typical watchtower, has an area of ??about 500 m2 in addition to the cellar on the ground floor for a further 200 m2 and enjoys splendid panoramic views over the countryside and the medieval city of San Gimignano. Next to the farmhouse, we find the wine-fermentation room on one side and the old oven on the other side, and, on the back, an annex of about 90 square meters on two levels.

A further annex, an agricultural shed of about 200 m2, is located a short distance away.

The buildings, all of rural destination and to restore are as follows: -

Main building "1"

Ground floor: Staircase connecting with the first floor First floor: Staircase connecting with the second floor