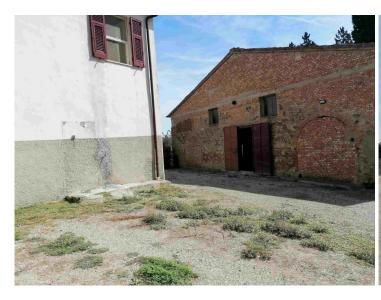

The main building, characterized by the typical watchtower, has an area of ??about 500 m2 in addition to the cellar on the ground floor for a further 200 m2 and enjoys splendid panoramic views over the countryside and the medieval city of San Gimignano. Next to the farmhouse, we find the wine-fermentation room on one side and the old oven on the other side, and, on the back, an annex of about 90 square meters on two levels.

A further annex, an agricultural shed of about 200 m2, is located a short distance away.

The buildings, all of rural destination and to restore are as follows: -

Main building "1"

Ground floor: Staircase connecting with the first floor First floor: Staircase connecting with the second floor