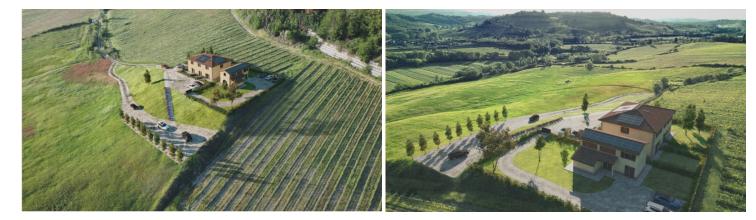

#### Apartments and a barn with private gardens Barberino Val d'Elsa (Firenze)

For sale 3 apartments of various sizes and a single house/barn in a farmhouse complex to be restored and located in the municipality of Barberino - Tavarnelle about 7 kilometers from Poggibonsi and 11 from Barberino Val d'Elsa. The prices below include the complete restoration of the units.

The real estate units will: 3 apartments on two levels, a detached barn, all with independent entrance and private gardens and parking spaces.

Barn 4, Giallo "Yellow", 125 square meters, private garden on three sides of about 790 square meters, porch of 18.60 sqm., 5 parking spaces:

The views are beautiful over the countryside and the medieval town of San Gimignano.

Prices do not include: purchase taxes (4% VAT for "First Home" purchases, or 10% VAT for "Second Home" purchases), notary fees, revenue stamps and fixed taxes, and the estate agency fee.