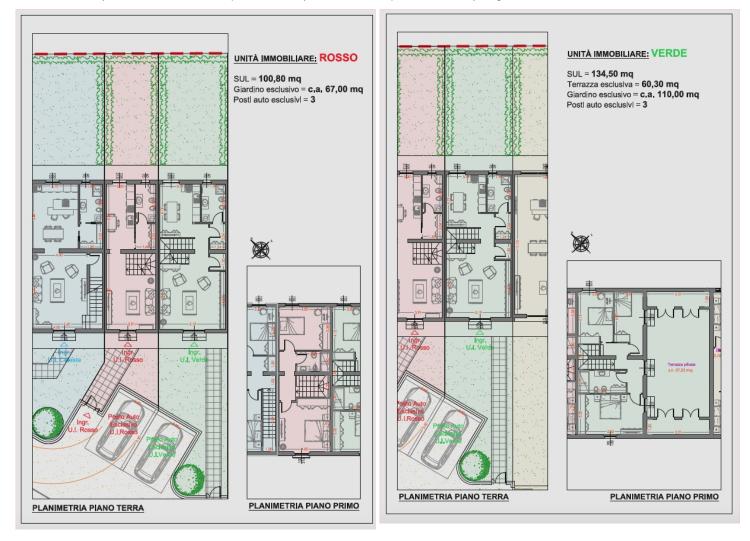

- Ground floor: entrance, kitchen with pantry, living room, bathroom, storage room

- first floor: three bedrooms, 2 bathrooms, storage room;

Price euro 409,000

Apartment 2, Rosso "Red", central apartment, 100 sqm, exclusive front-back garden of about 65 square meters, 3 parking spaces:

- Ground floor: kitchen, living room, bathroom,

- first floor: two bedrooms, bathroom, 2 storage rooms;

Price euro 280,000

Apartment 3, Verde "Green", central apartment, 135 sqm, exclusive front-back garden of about 150 square meters, 3 parking spaces: - ground floor: kitchen with pantry, living room, bathroom, 2 storage rooms,

- First floor: three bedrooms, 2 bathrooms, hallway Price € 378,000

The real estate units will be equipped with water supply from the public network and natural gas heating.

The farmhouse is located in a quiet and isolated position, however a short distance from the services of Poggibonsi and is reached by a short stretch of gravel road.