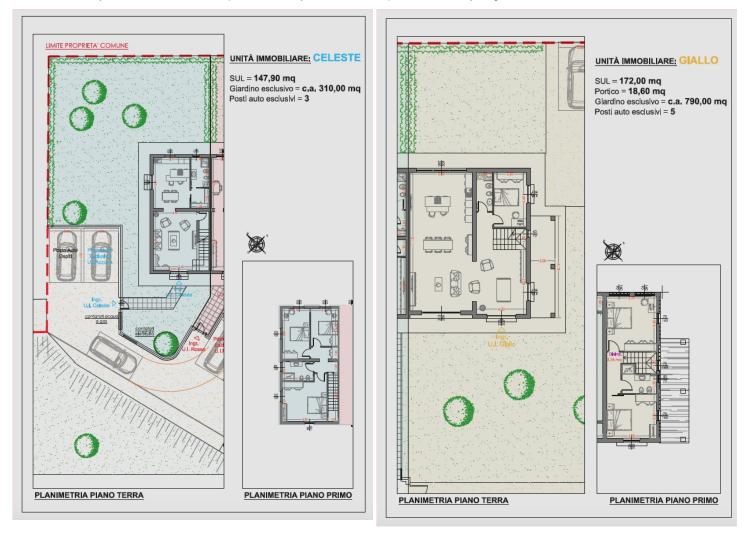

The real estate units will: 3 apartments on two levels, a detached barn, all with independent entrance and private gardens and parking spaces.

Barn 4, Giallo "Yellow", 125 square meters, private garden on three sides of about 790 square meters, porch of 18.60 sqm., 5 parking spaces:

- Ground floor: kitchen, living room, bathroom, storage room, bedroom, porch of 18.60 sqm,

- first floor: two bedrooms, bathroom, hallway; Price euro 450,000

Apartment 1, "Light Blue", free on three sides, 146 square meters, exclusive garden on three sides of about 290 square meters, 3 parking spaces: