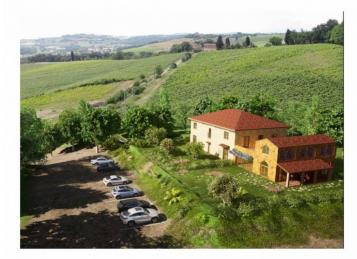

#### Apartments and a barn with private gardens Barberino Val d'Elsa (Firenze)

For sale 3 apartments of various sizes and a single house/barn in a farmhouse complex to be restored and located in the municipality of Barberino - Tavarnelle about 7 kilometers from Poggibonsi and 11 from Barberino Val d'Elsa. The prices below include the complete restoration of the units.

The real estate units will: 3 apartments on two levels, a detached barn, all with independent entrance and private gardens and parking spaces.

Barn 4, Giallo "Yellow", 125 square meters, private garden on three sides of about 790 square meters, porch of 18.60 sqm., 5 parking spaces:

The views are beautiful over the countryside and the medieval town of San Gimignano.

Prices do not include: purchase taxes (4% VAT for "First Home" purchases, or 10% VAT for "Second Home" purchases), notary fees, revenue stamps and fixed taxes, and the estate agency fee.