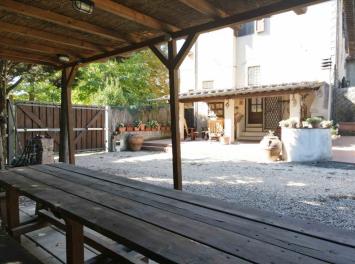

### semidetached house with spacious private garden

Portion of farmhouse free on 3 sides located in a flat position in the countryside of Ulignano, part of the municipality of San Gimignano.

The house, renovated in 2001, is in excellent maintenance conditions and is on two floors, as follows:

The property includes a beautiful roof of about 20 square meters and a large garden of about 1250 square meters which is accessed via two gates at the ends of the garden itself.

The heating system is powered by propane gas and there is also a pellet stove and a wood stove. The water supply is guaranteed by the public network and a well.