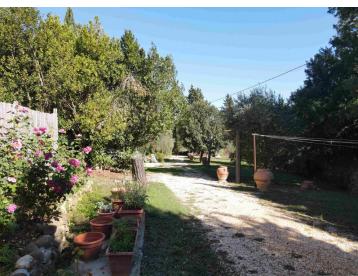

The property includes a beautiful roof of about 20 square meters and a large garden of about 1250 square meters which is accessed via two gates at the ends of the garden itself.

The heating system is powered by propane gas and there is also a pellet stove and a wood stove. The water supply is guaranteed by the public network and a well.

FLOORS / ENTRANCE

Nr. Floors 3
Independent entrance

**GARDENS AND GROUNDS** 

Gardens m² 1250