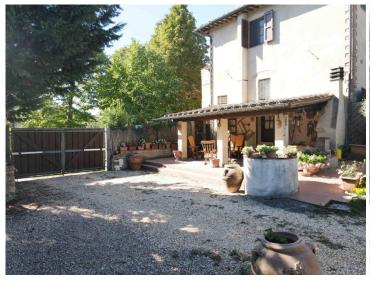

### semidetached house with spacious private garden

Portion of farmhouse free on 3 sides located in a flat position in the countryside of Ulignano, part of the municipality of San Gimignano.

The house, renovated in 2001, is in excellent maintenance conditions and is on two floors, as follows:

The property includes a beautiful roof of about 20 square meters and a large garden of about 1250 square meters which is accessed via two gates at the ends of the garden itself.

The heating system is powered by propane gas and there is also a pellet stove and a wood stove. The water supply is guaranteed by the public network and a well.