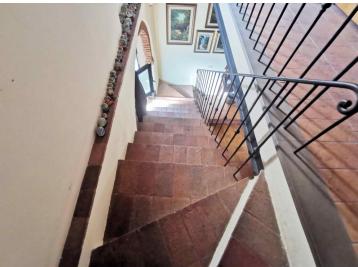

- On the ground floor, kitchen with barbecue, living room, bathroom and hallway;
- On the first floor, reachable both by internal and external staircase, hallway / study area (possibly third bedroom or study), bedroom, and another bedroom with wardrobe, large closet with window, bathroom.
- In the basement, not connected to the rest of the house and with access to the outside from the ground floor, a large cellar of about 30 square meters where the water and softener storage are located.