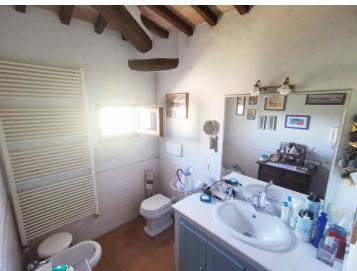

- On the ground floor, kitchen with barbecue, living room, bathroom and hallway;
- On the first floor, reachable both by internal and external staircase, hallway / study area (possibly third bedroom or study), bedroom, and another bedroom with wardrobe, large closet with window, bathroom.
- In the basement, not connected to the rest of the house and with access to the outside from the ground floor, a large cellar of about 30 square meters where the water and softener storage are located.