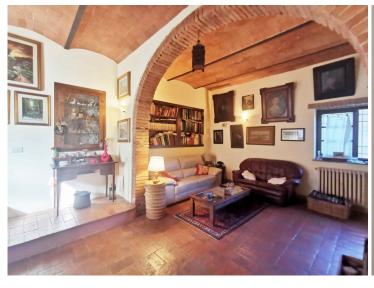

- On the ground floor, kitchen with barbecue, living room, bathroom and hallway;
- On the first floor, reachable both by internal and external staircase, hallway / study area (possibly third bedroom or study), bedroom, and another bedroom with wardrobe, large closet with window, bathroom.
- In the basement, not connected to the rest of the house and with access to the outside from the ground floor, a large cellar of about 30 square meters where the water and softener storage are located.