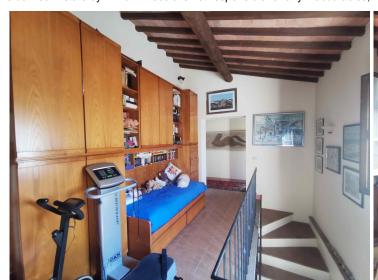

- On the ground floor, kitchen with barbecue, living room, bathroom and hallway;
- On the first floor, reachable both by internal and external staircase, hallway / study area (possibly third bedroom or study), bedroom, and another bedroom with wardrobe, large closet with window, bathroom.
- In the basement, not connected to the rest of the house and with access to the outside from the ground floor, a large cellar of about 30 square meters where the water and softener storage are located.