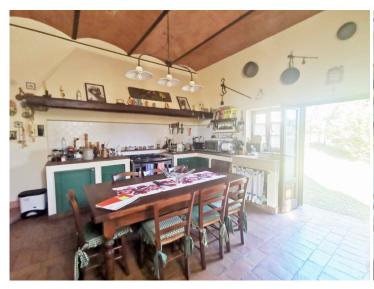

- On the ground floor, kitchen with barbecue, living room, bathroom and hallway;
- On the first floor, reachable both by internal and external staircase, hallway / study area (possibly third bedroom or study), bedroom, and another bedroom with wardrobe, large closet with window, bathroom.
- In the basement, not connected to the rest of the house and with access to the outside from the ground floor, a large cellar of about 30 square meters where the water and softener storage are located.