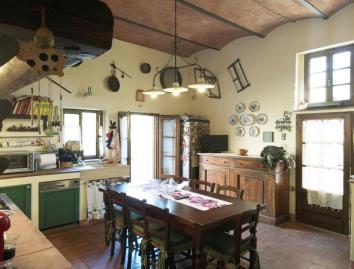

- On the ground floor, kitchen with barbecue, living room, bathroom and hallway;
- On the first floor, reachable both by internal and external staircase, hallway / study area (possibly third bedroom or study), bedroom, and another bedroom with wardrobe, large closet with window, bathroom.
- In the basement, not connected to the rest of the house and with access to the outside from the ground floor, a large cellar of about 30 square meters where the water and softener storage are located.