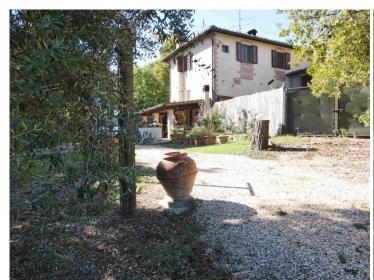

### semidetached house with spacious private garden

Portion of farmhouse free on 3 sides located in a flat position in the countryside of Ulignano, part of the municipality of San Gimignano.

The house, renovated in 2001, is in excellent maintenance conditions and is on two floors, as follows:

The property includes a beautiful roof of about 20 square meters and a large garden of about 1250 square meters which is accessed via two gates at the ends of the garden itself.

The heating system is powered by propane gas and there is also a pellet stove and a wood stove. The water supply is guaranteed by the public network and a well.