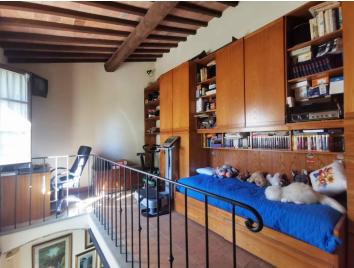

- On the ground floor, kitchen with barbecue, living room, bathroom and hallway;
- On the first floor, reachable both by internal and external staircase, hallway / study area (possibly third bedroom or study), bedroom, and another bedroom with wardrobe, large closet with window, bathroom.
- In the basement, not connected to the rest of the house and with access to the outside from the ground floor, a large cellar of about 30 square meters where the water and softener storage are located.