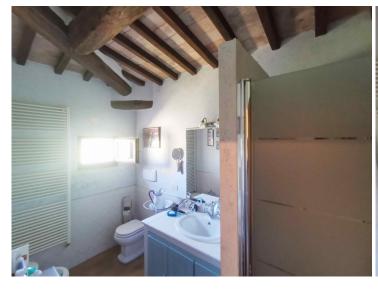

- On the ground floor, kitchen with barbecue, living room, bathroom and hallway;
- On the first floor, reachable both by internal and external staircase, hallway / study area (possibly third bedroom or study), bedroom, and another bedroom with wardrobe, large closet with window, bathroom.
- In the basement, not connected to the rest of the house and with access to the outside from the ground floor, a large cellar of about 30 square meters where the water and softener storage are located.