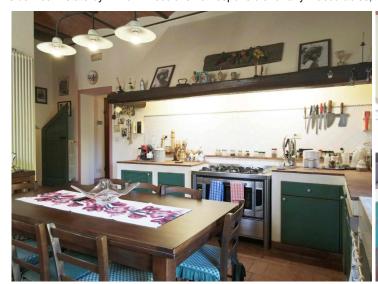

- On the ground floor, kitchen with barbecue, living room, bathroom and hallway;
- On the first floor, reachable both by internal and external staircase, hallway / study area (possibly third bedroom or study), bedroom, and another bedroom with wardrobe, large closet with window, bathroom.
- In the basement, not connected to the rest of the house and with access to the outside from the ground floor, a large cellar of about 30 square meters where the water and softener storage are located.