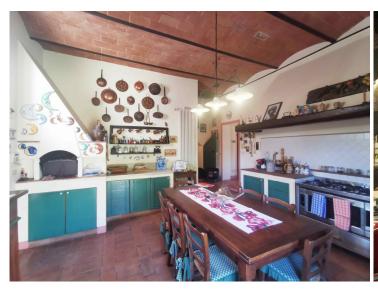

- On the ground floor, kitchen with barbecue, living room, bathroom and hallway;
- On the first floor, reachable both by internal and external staircase, hallway / study area (possibly third bedroom or study), bedroom, and another bedroom with wardrobe, large closet with window, bathroom.
- In the basement, not connected to the rest of the house and with access to the outside from the ground floor, a large cellar of about 30 square meters where the water and softener storage are located.