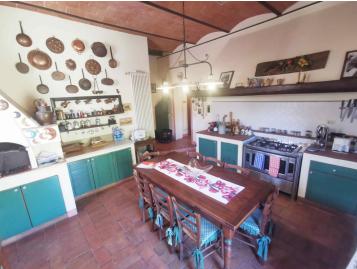

- On the ground floor, kitchen with barbecue, living room, bathroom and hallway;
- On the first floor, reachable both by internal and external staircase, hallway / study area (possibly third bedroom or study), bedroom, and another bedroom with wardrobe, large closet with window, bathroom.
- In the basement, not connected to the rest of the house and with access to the outside from the ground floor, a large cellar of about 30 square meters where the water and softener storage are located.