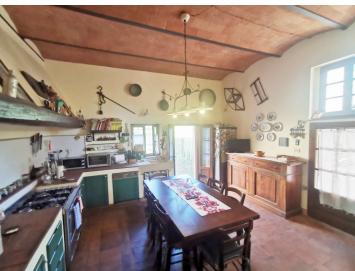

- On the ground floor, kitchen with barbecue, living room, bathroom and hallway;
- On the first floor, reachable both by internal and external staircase, hallway / study area (possibly third bedroom or study), bedroom, and another bedroom with wardrobe, large closet with window, bathroom.
- In the basement, not connected to the rest of the house and with access to the outside from the ground floor, a large cellar of about 30 square meters where the water and softener storage are located.