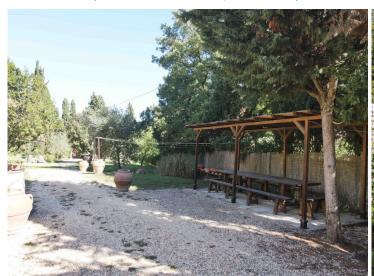

The property includes a beautiful roof of about 20 square meters and a large garden of about 1250 square meters which is accessed via two gates at the ends of the garden itself.

The heating system is powered by propane gas and there is also a pellet stove and a wood stove. The water supply is guaranteed by the public network and a well.

FLOORS / ENTRANCE

Nr. Floors 3
Independent entrance

**GARDENS AND GROUNDS** 

Gardens m² 1250