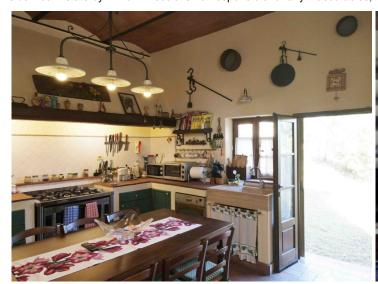

- On the ground floor, kitchen with barbecue, living room, bathroom and hallway;
- On the first floor, reachable both by internal and external staircase, hallway / study area (possibly third bedroom or study), bedroom, and another bedroom with wardrobe, large closet with window, bathroom.
- In the basement, not connected to the rest of the house and with access to the outside from the ground floor, a large cellar of about 30 square meters where the water and softener storage are located.