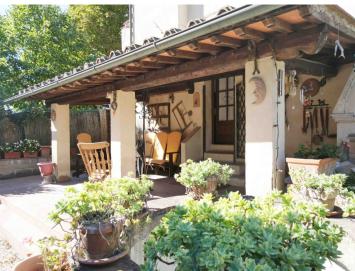

### semidetached house with spacious private garden

Portion of farmhouse free on 3 sides located in a flat position in the countryside of Ulignano, part of the municipality of San Gimignano.

The house, renovated in 2001, is in excellent maintenance conditions and is on two floors, as follows:

The property includes a beautiful roof of about 20 square meters and a large garden of about 1250 square meters which is accessed via two gates at the ends of the garden itself.

The heating system is powered by propane gas and there is also a pellet stove and a wood stove. The water supply is guaranteed by the public network and a well.