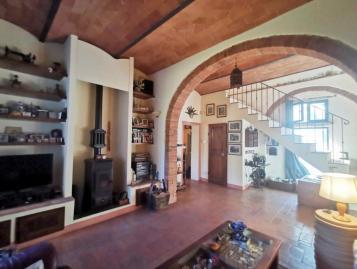

- On the ground floor, kitchen with barbecue, living room, bathroom and hallway;
- On the first floor, reachable both by internal and external staircase, hallway / study area (possibly third bedroom or study), bedroom, and another bedroom with wardrobe, large closet with window, bathroom.
- In the basement, not connected to the rest of the house and with access to the outside from the ground floor, a large cellar of about 30 square meters where the water and softener storage are located.