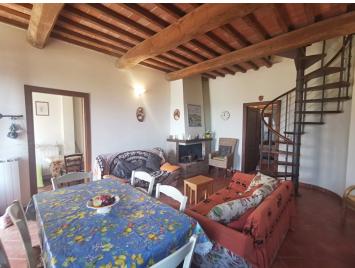

### Composition of the apartment:

You enter the apartment through the private garden of about 37 square meters in the kitchen. Here we find a living / dining room with corner kitchen and fireplace, large storage room, bedroom, bathroom and corridor; in the kitchen, a spiral staircase leads to the upper floor which houses a bedroom with private bathroom.

The surface of the apartment is about 80 square meters, and the sale includes a privare parking space.

The property is located in the center of the three historic Tuscan cities of Pisa, Siena and San Gimignano. It is set in a fairly rural location, yet only a 15-minute drive from the beautiful hilltop town of Volterra.