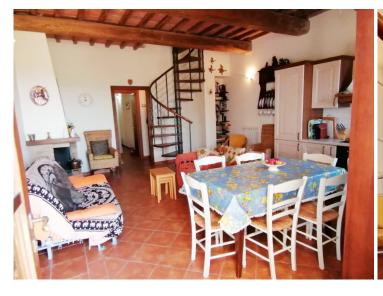

### Composition of the apartment:

You enter the apartment through the private garden of about 37 square meters in the kitchen. Here we find a living / dining room with corner kitchen and fireplace, large storage room, bedroom, bathroom and corridor; in the kitchen, a spiral staircase leads to the upper floor which houses a bedroom with private bathroom.

The surface of the apartment is about 80 square meters, and the sale includes a privare parking space.

The property is located in the center of the three historic Tuscan cities of Pisa, Siena and San Gimignano. It is set in a fairly rural location, yet only a 15-minute drive from the beautiful hilltop town of Volterra.