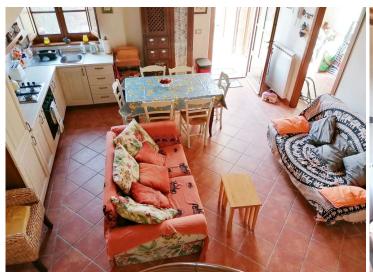

### Composition of the apartment:

You enter the apartment through the private garden of about 37 square meters in the kitchen. Here we find a living / dining room with corner kitchen and fireplace, large storage room, bedroom, bathroom and corridor; in the kitchen, a spiral staircase leads to the upper floor which houses a bedroom with private bathroom.

The surface of the apartment is about 80 square meters, and the sale includes a privare parking space.

The property is located in the center of the three historic Tuscan cities of Pisa, Siena and San Gimignano. It is set in a fairly rural location, yet only a 15-minute drive from the beautiful hilltop town of Volterra.