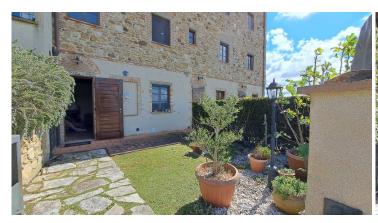

### Composition of the apartment:

You enter the apartment through the private garden of about 37 square meters in the kitchen. Here we find a living / dining room with corner kitchen and fireplace, large storage room, bedroom, bathroom and corridor; in the kitchen, a spiral staircase leads to the upper floor which houses a bedroom with private bathroom.

The surface of the apartment is about 80 square meters, and the sale includes a privare parking space.

The property is located in the center of the three historic Tuscan cities of Pisa, Siena and San Gimignano. It is set in a fairly rural location, yet only a 15-minute drive from the beautiful hilltop town of Volterra.

| GARDENS AND | O GROUNDS |  |
|-------------|-----------|--|
| Gardens     | m² 37     |  |