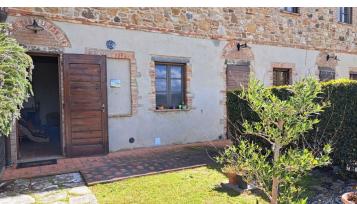

### Composition of the apartment:

You enter the apartment through the private garden of about 37 square meters in the kitchen. Here we find a living / dining room with corner kitchen and fireplace, large storage room, bedroom, bathroom and corridor; in the kitchen, a spiral staircase leads to the upper floor which houses a bedroom with private bathroom.

The surface of the apartment is about 80 square meters, and the sale includes a privare parking space.

The property is located in the center of the three historic Tuscan cities of Pisa, Siena and San Gimignano. It is set in a fairly rural location, yet only a 15-minute drive from the beautiful hilltop town of Volterra.

| GARDENS AND | O GROUNDS |  |
|-------------|-----------|--|
| Gardens     | m² 37     |  |