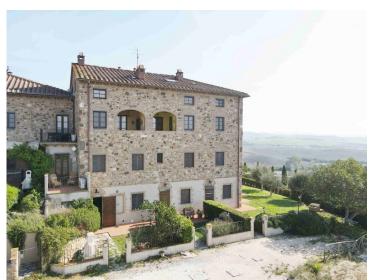

### SOLE AGENT LISTING

The farmhouse complex is a carefully restored hilltop hamlet "Borgo", dating back to the 9th century, nestled in the heart of Tuscany.

The renovation, completed in 2008, includes 24 apartments and a shared swimming pool.

For the renovation of the apartments skilled craftsmen and materials were used in harmony with the ancient structures, while providing all modern comforts. With a commanding position, the panoramic views from all four buildings are breathtaking. It is certainly one of the most beautiful restorations in the region.

The surface of the apartment is about 80 square meters, and the sale includes a privare parking space.

The property is located in the center of the three historic Tuscan cities of Pisa, Siena and San Gimignano. It is set in a fairly rural location, yet only a 15-minute drive from the beautiful hilltop town of Volterra.

The Borgo is located in the municipality of Montecatini Val di Cecina and is about 12 km from Volterra.

Access to the building complex is very convenient and without a gravel road.

Utilities: Water from the mains, LPG heating, Air conditioning.