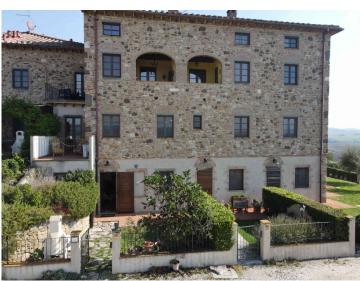

### SOLE AGENT LISTING

The farmhouse complex is a carefully restored hilltop hamlet "Borgo", dating back to the 9th century, nestled in the heart of Tuscany.

The renovation, completed in 2008, includes 24 apartments and a shared swimming pool.

For the renovation of the apartments skilled craftsmen and materials were used in harmony with the ancient structures, while providing all modern comforts. With a commanding position, the panoramic views from all four buildings are breathtaking. It is certainly one of the most beautiful restorations in the region.

### Composition of the apartment:

You enter the apartment through the private garden of about 37 square meters in the kitchen. Here we find a living / dining room with corner kitchen and fireplace, large storage room, bedroom, bathroom and corridor; in the kitchen, a spiral staircase leads to the upper floor which houses a bedroom with private bathroom.