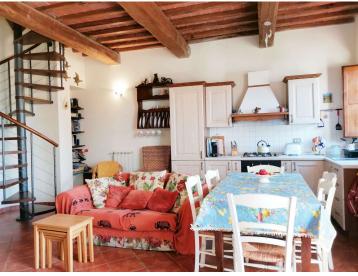

### Composition of the apartment:

You enter the apartment through the private garden of about 37 square meters in the kitchen. Here we find a living / dining room with corner kitchen and fireplace, large storage room, bedroom, bathroom and corridor; in the kitchen, a spiral staircase leads to the upper floor which houses a bedroom with private bathroom.

The surface of the apartment is about 80 square meters, and the sale includes a privare parking space.

The property is located in the center of the three historic Tuscan cities of Pisa, Siena and San Gimignano. It is set in a fairly rural location, yet only a 15-minute drive from the beautiful hilltop town of Volterra.

| PROPERTY FEATURES |                                                                                                                                                                                                |
|-------------------|------------------------------------------------------------------------------------------------------------------------------------------------------------------------------------------------|
| Energy rating     | Class D, EP globale non rinnovabile<br>105,88 kWh/m² anno EP globale<br>rinnovabile EP invernale del<br>fabbricato Bassa, EP estiva del<br>fabbricato, Alta Edificio energia quasi<br>zero: No |
| m²                | 80                                                                                                                                                                                             |
| Rooms             | N. 3                                                                                                                                                                                           |
| Bedrooms          | N. 2                                                                                                                                                                                           |
| Bathrooms         | N. 2                                                                                                                                                                                           |
| Terrace           |                                                                                                                                                                                                |