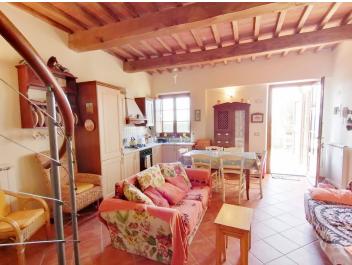

### Composition of the apartment:

You enter the apartment through the private garden of about 37 square meters in the kitchen. Here we find a living / dining room with corner kitchen and fireplace, large storage room, bedroom, bathroom and corridor; in the kitchen, a spiral staircase leads to the upper floor which houses a bedroom with private bathroom.

The surface of the apartment is about 80 square meters, and the sale includes a privare parking space.

The property is located in the center of the three historic Tuscan cities of Pisa, Siena and San Gimignano. It is set in a fairly rural location, yet only a 15-minute drive from the beautiful hilltop town of Volterra.