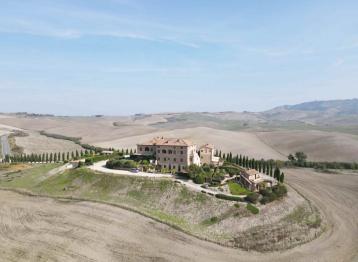

### SOLE AGENT LISTING

The farmhouse complex is a carefully restored hilltop hamlet "Borgo", dating back to the 9th century, nestled in the heart of Tuscany.

The renovation, completed in 2008, includes 24 apartments and a shared swimming pool.

For the renovation of the apartments skilled craftsmen and materials were used in harmony with the ancient structures, while providing all modern comforts. With a commanding position, the panoramic views from all four buildings are breathtaking. It is certainly one of the most beautiful restorations in the region.

The Borgo is located in the municipality of Montecatini Val di Cecina and is about 12 km from Volterra.

Access to the building complex is very convenient and without a gravel road.

Utilities: Water from the mains, LPG heating, Air conditioning.

Main distances:

Florence, about 90 minutes.

The nearest village: approx. 4 Km Volterra: approx. 12 Km Nearest airport: Pisa, approx. 50 minutes, approx. 60 Km Nearby attractions: San Gimignano, about 45 minutes; Siena, about. 60 minutes; Coast, about 40 minutes; Chianti, about 60 minutes;