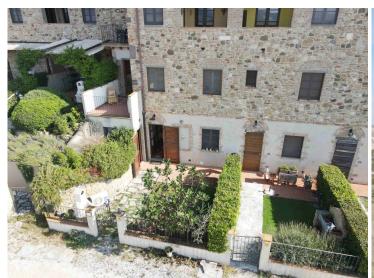

### Composition of the apartment:

You enter the apartment through the private garden of about 37 square meters in the kitchen. Here we find a living / dining room with corner kitchen and fireplace, large storage room, bedroom, bathroom and corridor; in the kitchen, a spiral staircase leads to the upper floor which houses a bedroom with private bathroom.

The surface of the apartment is about 80 square meters, and the sale includes a privare parking space.

The property is located in the center of the three historic Tuscan cities of Pisa, Siena and San Gimignano. It is set in a fairly rural location, yet only a 15-minute drive from the beautiful hilltop town of Volterra.

| GARDENS AND | O GROUNDS |  |
|-------------|-----------|--|
| Gardens     | m² 37     |  |