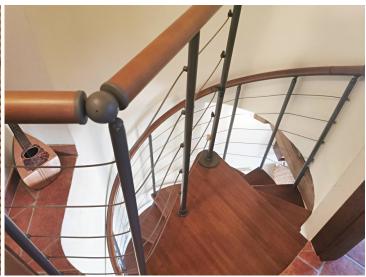

### Composition of the apartment:

You enter the apartment through the private garden of about 37 square meters in the kitchen. Here we find a living / dining room with corner kitchen and fireplace, large storage room, bedroom, bathroom and corridor; in the kitchen, a spiral staircase leads to the upper floor which houses a bedroom with private bathroom.