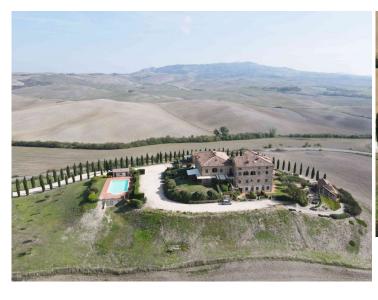

### SOLE AGENT LISTING

The farmhouse complex is a carefully restored hilltop hamlet "Borgo", dating back to the 9th century, nestled in the heart of Tuscany.

The renovation, completed in 2008, includes 24 apartments and a shared swimming pool.

For the renovation of the apartments skilled craftsmen and materials were used in harmony with the ancient structures, while providing all modern comforts. With a commanding position, the panoramic views from all four buildings are breathtaking. It is certainly one of the most beautiful restorations in the region.

The Borgo is located in the municipality of Montecatini Val di Cecina and is about 12 km from Volterra.

Access to the building complex is very convenient and without a gravel road.

Utilities: Water from the mains, LPG heating, Air conditioning.