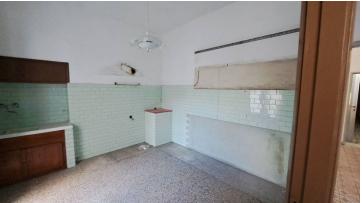

The property, which requires total renovation, has a total surface area of ??approximately 335 m2 and is composed as follows:

- on the basement floor, approximately 20 m2: cellar;
- on the ground floor, approximately 70 m2: entrance hall with stairs to the upper floor, large storage room with entrance both from the entrance hall and from the street, room under the stairs, stairs to the cellar on the floor below and internal courtyard of approximately 20 m2:
- on the first floor, approximately 155 m2, apartment composed of kitchen, 2 bathrooms, 4 rooms, hallway, corridor and terrace with storage room:
- on the second floor, approximately 90 m2: apartment composed of entrance, kitchen, bathroom, living room, bedroom, stairs to the panoramic terrace of approximately 20 m2 from where it is possible to enjoy spectacular views of the Church of Sant'Agostino, the countryside and on the roofs of the famous turreted city.