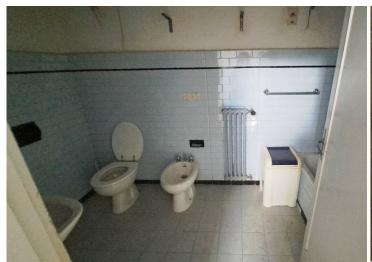

The property, which requires total renovation, has a total surface area of ??approximately 335 m2 and is composed as follows:

- on the basement floor, approximately 20 m2: cellar;
- on the ground floor, approximately 70 m2: entrance hall with stairs to the upper floor, large storage room with entrance both from the entrance hall and from the street, room under the stairs, stairs to the cellar on the floor below and internal courtyard of approximately 20 m2:
- on the first floor, approximately 155 m2, apartment composed of kitchen, 2 bathrooms, 4 rooms, hallway, corridor and terrace with storage room:
- on the second floor, approximately 90 m2: apartment composed of entrance, kitchen, bathroom, living room, bedroom, stairs to the panoramic terrace of approximately 20 m2 from where it is possible to enjoy spectacular views of the Church of Sant'Agostino, the countryside and on the roofs of the famous turreted city.

| PROPERTY FEATURES |                           |  |
|-------------------|---------------------------|--|
| Energy rating     | G, Ipe 396.33 kWh/m² year |  |
| m²                | 335                       |  |
| Rooms             | N. 9                      |  |
| Bedrooms          | N. 4                      |  |
| Bathrooms         | N. 3                      |  |
| Terrace           | N. 2                      |  |
| Cellars           | N. 1 / m <sup>2</sup> 20  |  |