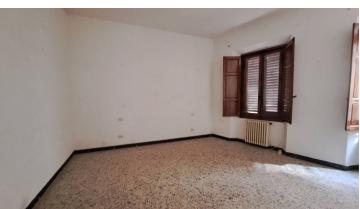

The property, which requires total renovation, has a total surface area of ??approximately 335 m2 and is composed as follows:

- on the basement floor, approximately 20 m2: cellar;
- on the ground floor, approximately 70 m2: entrance hall with stairs to the upper floor, large storage room with entrance both from the entrance hall and from the street, room under the stairs, stairs to the cellar on the floor below and internal courtyard of approximately 20 m2:
- on the first floor, approximately 155 m2, apartment composed of kitchen, 2 bathrooms, 4 rooms, hallway, corridor and terrace with storage room:
- on the second floor, approximately 90 m2: apartment composed of entrance, kitchen, bathroom, living room, bedroom, stairs to the panoramic terrace of approximately 20 m2 from where it is possible to enjoy spectacular views of the Church of Sant'Agostino, the countryside and on the roofs of the famous turreted city.

Thanks to its considerable size, the property is suitable for multiple uses: as a rental accommodation property, as a home, or both solutions at the same time, i.e. the new owner could use part of the property as a home for himself and his family and a part as an accommodation property.