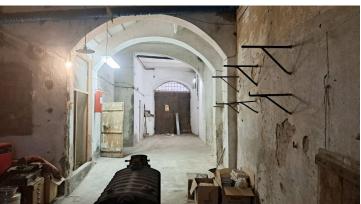

The property, which requires total renovation, has a total surface area of ??approximately 335 m2 and is composed as follows:

- on the basement floor, approximately 20 m2: cellar;
- on the ground floor, approximately 70 m2: entrance hall with stairs to the upper floor, large storage room with entrance both from the entrance hall and from the street, room under the stairs, stairs to the cellar on the floor below and internal courtyard of approximately 20 m2:
- on the first floor, approximately 155 m2, apartment composed of kitchen, 2 bathrooms, 4 rooms, hallway, corridor and terrace with storage room:
- on the second floor, approximately 90 m2: apartment composed of entrance, kitchen, bathroom, living room, bedroom, stairs to the panoramic terrace of approximately 20 m2 from where it is possible to enjoy spectacular views of the Church of Sant'Agostino, the countryside and on the roofs of the famous turreted city.

Thanks to its considerable size, the property is suitable for multiple uses: as a rental accommodation property, as a home, or both solutions at the same time, i.e. the new owner could use part of the property as a home for himself and his family and a part as an accommodation property.