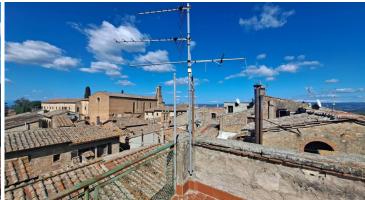

We are very pleased to offer our customers the sale of a very interesting and exclusive property. It is, in fact, a large apartment on four floors in addition to the panoramic terrace on the top floor of the house, another terrace on the second floor and internal courtyard on the ground floor, located in the historic center of the city of San Gimignano, a short distance from the main attractions of the famous Tuscan village, whose historic center was declared a UNESCO World Heritage Site in December 1990.

The property, which requires total renovation, has a total surface area of ??approximately 335 m2 and is composed as follows:

- on the basement floor, approximately 20 m2: cellar;
- on the ground floor, approximately 70 m2: entrance hall with stairs to the upper floor, large storage room with entrance both from the entrance hall and from the street, room under the stairs, stairs to the cellar on the floor below and internal courtyard of approximately 20 m2:
- on the first floor, approximately 155 m2, apartment composed of kitchen, 2 bathrooms, 4 rooms, hallway, corridor and terrace with storage room:
- on the second floor, approximately 90 m2: apartment composed of entrance, kitchen, bathroom, living room, bedroom, stairs to the panoramic terrace of approximately 20 m2 from where it is possible to enjoy spectacular views of the Church of Sant'Agostino, the countryside and on the roofs of the famous turreted city.