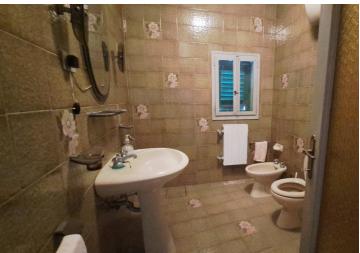

The property, which requires total renovation, has a total surface area of ??approximately 335 m2 and is composed as follows:

- on the basement floor, approximately 20 m2: cellar;
- on the ground floor, approximately 70 m2: entrance hall with stairs to the upper floor, large storage room with entrance both from the entrance hall and from the street, room under the stairs, stairs to the cellar on the floor below and internal courtyard of approximately 20 m2:
- on the first floor, approximately 155 m2, apartment composed of kitchen, 2 bathrooms, 4 rooms, hallway, corridor and terrace with storage room:
- on the second floor, approximately 90 m2: apartment composed of entrance, kitchen, bathroom, living room, bedroom, stairs to the panoramic terrace of approximately 20 m2 from where it is possible to enjoy spectacular views of the Church of Sant'Agostino, the countryside and on the roofs of the famous turreted city.

| PROPERTY FEATURES |                           |  |
|-------------------|---------------------------|--|
| Energy rating     | G, Ipe 396.33 kWh/m² year |  |
| m²                | 335                       |  |
| Rooms             | N. 9                      |  |
| Bedrooms          | N. 4                      |  |
| Bathrooms         | N. 3                      |  |
| Terrace           | N. 2                      |  |
| Cellars           | N. 1 / m <sup>2</sup> 20  |  |