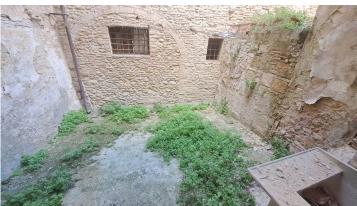

The property, which requires total renovation, has a total surface area of ??approximately 335 m2 and is composed as follows:

- on the basement floor, approximately 20 m2: cellar;
- on the ground floor, approximately 70 m2: entrance hall with stairs to the upper floor, large storage room with entrance both from the entrance hall and from the street, room under the stairs, stairs to the cellar on the floor below and internal courtyard of approximately 20 m2:
- on the first floor, approximately 155 m2, apartment composed of kitchen, 2 bathrooms, 4 rooms, hallway, corridor and terrace with storage room:
- on the second floor, approximately 90 m2: apartment composed of entrance, kitchen, bathroom, living room, bedroom, stairs to the panoramic terrace of approximately 20 m2 from where it is possible to enjoy spectacular views of the Church of Sant'Agostino, the countryside and on the roofs of the famous turreted city.

| FLOORS / ENTRANCE    |     |
|----------------------|-----|
| Nr. Floors           | 4   |
| Independent entrance | Yes |

| GARDENS AND GROUNDS |                                        |
|---------------------|----------------------------------------|
| Gardens             | m <sup>2</sup> 20 / internal courtyard |