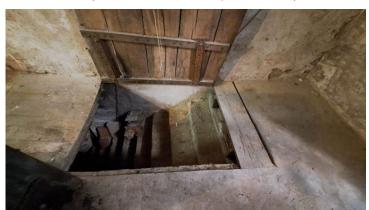

The property, which requires total renovation, has a total surface area of ??approximately 335 m2 and is composed as follows:

- on the basement floor, approximately 20 m2: cellar;
- on the ground floor, approximately 70 m2: entrance hall with stairs to the upper floor, large storage room with entrance both from the entrance hall and from the street, room under the stairs, stairs to the cellar on the floor below and internal courtyard of approximately 20 m2:
- on the first floor, approximately 155 m2, apartment composed of kitchen, 2 bathrooms, 4 rooms, hallway, corridor and terrace with storage room:
- on the second floor, approximately 90 m2: apartment composed of entrance, kitchen, bathroom, living room, bedroom, stairs to the panoramic terrace of approximately 20 m2 from where it is possible to enjoy spectacular views of the Church of Sant'Agostino, the countryside and on the roofs of the famous turreted city.