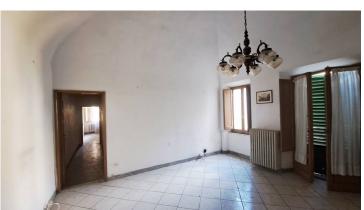

The property, which requires total renovation, has a total surface area of ??approximately 335 m2 and is composed as follows:

- on the basement floor, approximately 20 m2: cellar;
- on the ground floor, approximately 70 m2: entrance hall with stairs to the upper floor, large storage room with entrance both from the entrance hall and from the street, room under the stairs, stairs to the cellar on the floor below and internal courtyard of approximately 20 m2:
- on the first floor, approximately 155 m2, apartment composed of kitchen, 2 bathrooms, 4 rooms, hallway, corridor and terrace with storage room:
- on the second floor, approximately 90 m2: apartment composed of entrance, kitchen, bathroom, living room, bedroom, stairs to the panoramic terrace of approximately 20 m2 from where it is possible to enjoy spectacular views of the Church of Sant'Agostino, the countryside and on the roofs of the famous turreted city.

Thanks to its considerable size, the property is suitable for multiple uses: as a rental accommodation property, as a home, or both solutions at the same time, i.e. the new owner could use part of the property as a home for himself and his family and a part as an accommodation property.