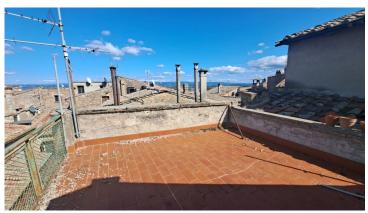

The property, which requires total renovation, has a total surface area of ??approximately 335 m2 and is composed as follows:

- on the basement floor, approximately 20 m2: cellar;
- on the ground floor, approximately 70 m2: entrance hall with stairs to the upper floor, large storage room with entrance both from the entrance hall and from the street, room under the stairs, stairs to the cellar on the floor below and internal courtyard of approximately 20 m2:
- on the first floor, approximately 155 m2, apartment composed of kitchen, 2 bathrooms, 4 rooms, hallway, corridor and terrace with storage room:
- on the second floor, approximately 90 m2: apartment composed of entrance, kitchen, bathroom, living room, bedroom, stairs to the panoramic terrace of approximately 20 m2 from where it is possible to enjoy spectacular views of the Church of Sant'Agostino, the countryside and on the roofs of the famous turreted city.