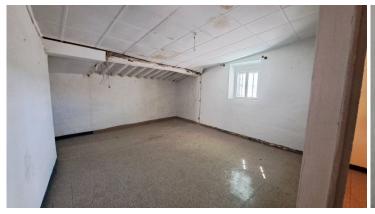

The property, which requires total renovation, has a total surface area of ??approximately 335 m2 and is composed as follows:

- on the basement floor, approximately 20 m2: cellar;
- on the ground floor, approximately 70 m2: entrance hall with stairs to the upper floor, large storage room with entrance both from the entrance hall and from the street, room under the stairs, stairs to the cellar on the floor below and internal courtyard of approximately 20 m2:
- on the first floor, approximately 155 m2, apartment composed of kitchen, 2 bathrooms, 4 rooms, hallway, corridor and terrace with storage room:
- on the second floor, approximately 90 m2: apartment composed of entrance, kitchen, bathroom, living room, bedroom, stairs to the panoramic terrace of approximately 20 m2 from where it is possible to enjoy spectacular views of the Church of Sant'Agostino, the countryside and on the roofs of the famous turreted city.