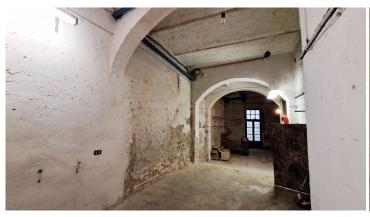

The property, which requires total renovation, has a total surface area of ??approximately 335 m2 and is composed as follows:

- on the basement floor, approximately 20 m2: cellar;
- on the ground floor, approximately 70 m2: entrance hall with stairs to the upper floor, large storage room with entrance both from the entrance hall and from the street, room under the stairs, stairs to the cellar on the floor below and internal courtyard of approximately 20 m2:
- on the first floor, approximately 155 m2, apartment composed of kitchen, 2 bathrooms, 4 rooms, hallway, corridor and terrace with storage room:
- on the second floor, approximately 90 m2: apartment composed of entrance, kitchen, bathroom, living room, bedroom, stairs to the panoramic terrace of approximately 20 m2 from where it is possible to enjoy spectacular views of the Church of Sant'Agostino, the countryside and on the roofs of the famous turreted city.

Thanks to its considerable size, the property is suitable for multiple uses: as a rental accommodation property, as a home, or both solutions at the same time, i.e. the new owner could use part of the property as a home for himself and his family and a part as an accommodation property.