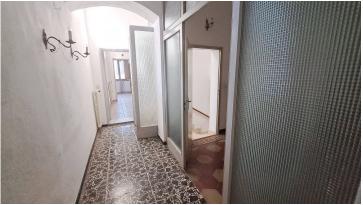

The property, which requires total renovation, has a total surface area of ??approximately 335 m2 and is composed as follows:

- on the basement floor, approximately 20 m2: cellar;
- on the ground floor, approximately 70 m2: entrance hall with stairs to the upper floor, large storage room with entrance both from the entrance hall and from the street, room under the stairs, stairs to the cellar on the floor below and internal courtyard of approximately 20 m2:
- on the first floor, approximately 155 m2, apartment composed of kitchen, 2 bathrooms, 4 rooms, hallway, corridor and terrace with storage room:
- on the second floor, approximately 90 m2: apartment composed of entrance, kitchen, bathroom, living room, bedroom, stairs to the panoramic terrace of approximately 20 m2 from where it is possible to enjoy spectacular views of the Church of Sant'Agostino, the countryside and on the roofs of the famous turreted city.