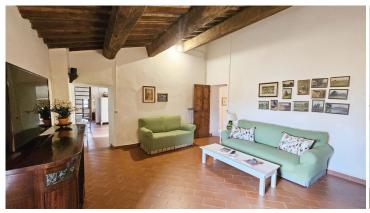

The house, an old rural farmhouse, has belonged to the current owners for generations and retains the typical characteristics of old farmhouses. Currently, it consists of 4 bedrooms and 2 bathrooms, and offers other rooms that can be converted into bedrooms and bathrooms.

The farmhouse, which requires renovation works, has a total area of approximately 346 m2 divided as follows:

- Apartment composed of,
- on the ground floor kitchen with fireplace, sitting room, 3 bedrooms, 2 bathrooms, a toilet, storage room; on the first floor, reached by a wooden staircase in the kitchen, the fourth bedroom;
- A spacious storage rooms room completes the ground floor
- On the basement floor, ruins on an oven, large cellar of approximately 105 m2, and two former stable rooms.