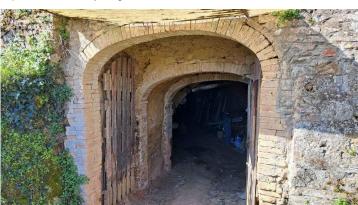

The farmhouse, which requires renovation works, has a total area of approximately 346 m2 divided as follows:

- Apartment composed of,
- on the ground floor kitchen with fireplace, sitting room, 3 bedrooms, 2 bathrooms, a toilet, storage room; on the first floor, reached by a wooden staircase in the kitchen, the fourth bedroom;
- A spacious storage rooms room completes the ground floor
- On the basement floor, ruins on an oven, large cellar of approximately 105 m2, and two former stable rooms.