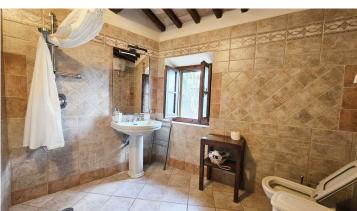

The house, an old rural farmhouse, has belonged to the current owners for generations and retains the typical characteristics of old farmhouses. Currently, it consists of 4 bedrooms and 2 bathrooms, and offers other rooms that can be converted into bedrooms and bathrooms.

The farmhouse, which requires renovation works, has a total area of approximately 346 m2 divided as follows:

- Apartment composed of,
- on the ground floor kitchen with fireplace, sitting room, 3 bedrooms, 2 bathrooms, a toilet, storage room; on the first floor, reached by a wooden staircase in the kitchen, the fourth bedroom;
- A spacious storage rooms room completes the ground floor
- On the basement floor, ruins on an oven, large cellar of approximately 105 m2, and two former stable rooms.