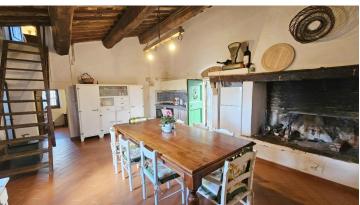

The house, an old rural farmhouse, has belonged to the current owners for generations and retains the typical characteristics of old farmhouses. Currently, it consists of 4 bedrooms and 2 bathrooms, and offers other rooms that can be converted into bedrooms and bathrooms.

The farmhouse, which requires renovation works, has a total area of approximately 346 m2 divided as follows:

- Apartment composed of,
- on the ground floor kitchen with fireplace, sitting room, 3 bedrooms, 2 bathrooms, a toilet, storage room; on the first floor, reached by a wooden staircase in the kitchen, the fourth bedroom;
- A spacious storage rooms room completes the ground floor
- On the basement floor, ruins on an oven, large cellar of approximately 105 m2, and two former stable rooms.