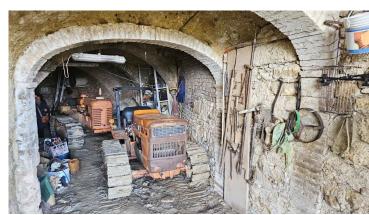

The farmhouse, which requires renovation works, has a total area of approximately 346 m2 divided as follows:

- Apartment composed of,
- on the ground floor kitchen with fireplace, sitting room, 3 bedrooms, 2 bathrooms, a toilet, storage room; on the first floor, reached by a wooden staircase in the kitchen, the fourth bedroom;
- A spacious storage rooms room completes the ground floor
- On the basement floor, ruins on an oven, large cellar of approximately 105 m2, and two former stable rooms.

Near the farmhouse, there is an annex with a surface area of approximately 12 m2.

In total, the buildings measure approximately 358 m2.

The property includes approximately 3.3 hectares with an olive grove grove of 190 olive trees and arable land.