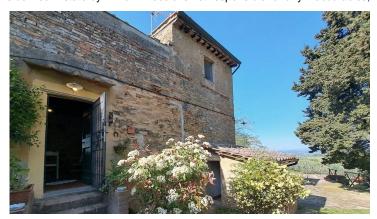

### beautiful property with stone farmhouse and land San Gimignano (Siena)

Tuscany Inside Real Estate is pleased to offer the sale of this beautiful property consisting of a stone farmhouse, a small annex/storage building, and approximately 3.4 hectares of land located in a convenient and panoramic position, with spectacular views of the countryside and the towers of San Gimignano.

The house, an old rural farmhouse, has belonged to the current owners for generations and retains the typical characteristics of old farmhouses. Currently, it consists of 4 bedrooms and 2 bathrooms, and offers other rooms that can be converted into bedrooms and bathrooms.

The farmhouse, which requires renovation works, has a total area of approximately 346 m2 divided as follows:

- Apartment composed of,
- on the ground floor kitchen with fireplace, sitting room, 3 bedrooms, 2 bathrooms, a toilet, storage room; on the first floor, reached by a wooden staircase in the kitchen, the fourth bedroom;
- A spacious storage rooms room completes the ground floor
- On the basement floor, ruins on an oven, large cellar of approximately 105 m2, and two former stable rooms.