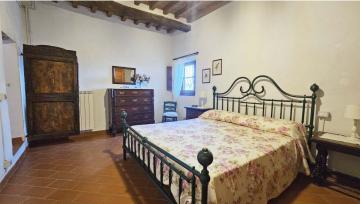

The house, an old rural farmhouse, has belonged to the current owners for generations and retains the typical characteristics of old farmhouses. Currently, it consists of 4 bedrooms and 2 bathrooms, and offers other rooms that can be converted into bedrooms and bathrooms.

The farmhouse, which requires renovation works, has a total area of approximately 346 m2 divided as follows:

- Apartment composed of,
- on the ground floor kitchen with fireplace, sitting room, 3 bedrooms, 2 bathrooms, a toilet, storage room; on the first floor, reached by a wooden staircase in the kitchen, the fourth bedroom;
- A spacious storage rooms room completes the ground floor
- On the basement floor, ruins on an oven, large cellar of approximately 105 m2, and two former stable rooms.