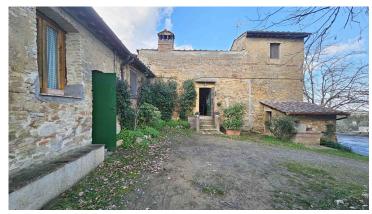

### beautiful property with stone farmhouse and land San Gimignano (Siena)

Tuscany Inside Real Estate is pleased to offer the sale of this beautiful property consisting of a stone farmhouse, a small annex/storage building, and approximately 3.4 hectares of land located in a convenient and panoramic position, with spectacular views of the countryside and the towers of San Gimignano.

The house, an old rural farmhouse, has belonged to the current owners for generations and retains the typical characteristics of old farmhouses. Currently, it consists of 4 bedrooms and 2 bathrooms, and offers other rooms that can be converted into bedrooms and bathrooms.

The farmhouse, which requires renovation works, has a total area of approximately 346 m2 divided as follows:

- Apartment composed of,
- on the ground floor kitchen with fireplace, sitting room, 3 bedrooms, 2 bathrooms, a toilet, storage room; on the first floor, reached by a wooden staircase in the kitchen, the fourth bedroom;
- A spacious storage rooms room completes the ground floor
- On the basement floor, ruins on an oven, large cellar of approximately 105 m2, and two former stable rooms.