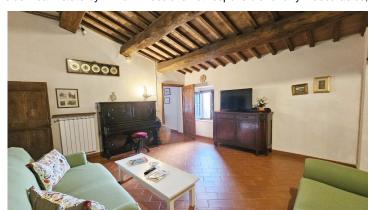

The house, an old rural farmhouse, has belonged to the current owners for generations and retains the typical characteristics of old farmhouses. Currently, it consists of 4 bedrooms and 2 bathrooms, and offers other rooms that can be converted into bedrooms and bathrooms.

The farmhouse, which requires renovation works, has a total area of approximately 346 m2 divided as follows:

- Apartment composed of,
- on the ground floor kitchen with fireplace, sitting room, 3 bedrooms, 2 bathrooms, a toilet, storage room; on the first floor, reached by a wooden staircase in the kitchen, the fourth bedroom;
- A spacious storage rooms room completes the ground floor
- On the basement floor, ruins on an oven, large cellar of approximately 105 m2, and two former stable rooms.