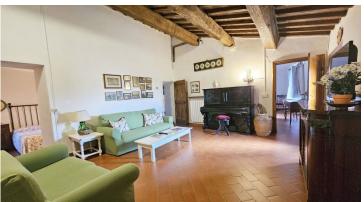

The house, an old rural farmhouse, has belonged to the current owners for generations and retains the typical characteristics of old farmhouses. Currently, it consists of 4 bedrooms and 2 bathrooms, and offers other rooms that can be converted into bedrooms and bathrooms.

The farmhouse, which requires renovation works, has a total area of approximately 346 m2 divided as follows:

- Apartment composed of,
- on the ground floor kitchen with fireplace, sitting room, 3 bedrooms, 2 bathrooms, a toilet, storage room; on the first floor, reached by a wooden staircase in the kitchen, the fourth bedroom;
- A spacious storage rooms room completes the ground floor
- On the basement floor, ruins on an oven, large cellar of approximately 105 m2, and two former stable rooms.