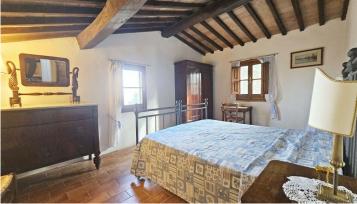

The house, an old rural farmhouse, has belonged to the current owners for generations and retains the typical characteristics of old farmhouses. Currently, it consists of 4 bedrooms and 2 bathrooms, and offers other rooms that can be converted into bedrooms and bathrooms.

The farmhouse, which requires renovation works, has a total area of approximately 346 m2 divided as follows:

- Apartment composed of,
- on the ground floor kitchen with fireplace, sitting room, 3 bedrooms, 2 bathrooms, a toilet, storage room; on the first floor, reached by a wooden staircase in the kitchen, the fourth bedroom;
- A spacious storage rooms room completes the ground floor
- On the basement floor, ruins on an oven, large cellar of approximately 105 m2, and two former stable rooms.