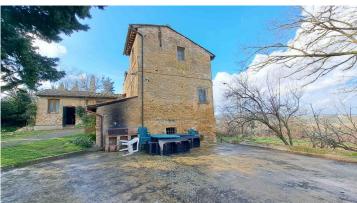

### beautiful property with stone farmhouse and land San Gimignano (Siena)

Tuscany Inside Real Estate is pleased to offer the sale of this beautiful property consisting of a stone farmhouse, a small annex/storage building, and approximately 3.4 hectares of land located in a convenient and panoramic position, with spectacular views of the countryside and the towers of San Gimignano.

The house, an old rural farmhouse, has belonged to the current owners for generations and retains the typical characteristics of old farmhouses. Currently, it consists of 4 bedrooms and 2 bathrooms, and offers other rooms that can be converted into bedrooms and bathrooms.

The farmhouse, which requires renovation works, has a total area of approximately 346 m2 divided as follows:

- Apartment composed of,
- on the ground floor kitchen with fireplace, sitting room, 3 bedrooms, 2 bathrooms, a toilet, storage room; on the first floor, reached by a wooden staircase in the kitchen, the fourth bedroom;
- A spacious storage rooms room completes the ground floor
- On the basement floor, ruins on an oven, large cellar of approximately 105 m2, and two former stable rooms.