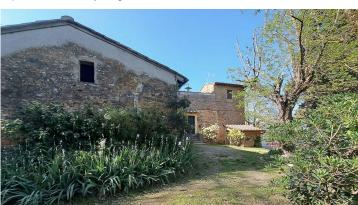

The house, an old rural farmhouse, has belonged to the current owners for generations and retains the typical characteristics of old farmhouses. Currently, it consists of 4 bedrooms and 2 bathrooms, and offers other rooms that can be converted into bedrooms and bathrooms.

The farmhouse, which requires renovation works, has a total area of approximately 346 m2 divided as follows:

- Apartment composed of,
- on the ground floor kitchen with fireplace, sitting room, 3 bedrooms, 2 bathrooms, a toilet, storage room; on the first floor, reached by a wooden staircase in the kitchen, the fourth bedroom;
- A spacious storage rooms room completes the ground floor
- On the basement floor, ruins on an oven, large cellar of approximately 105 m2, and two former stable rooms.