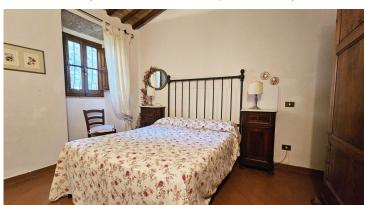

The house, an old rural farmhouse, has belonged to the current owners for generations and retains the typical characteristics of old farmhouses. Currently, it consists of 4 bedrooms and 2 bathrooms, and offers other rooms that can be converted into bedrooms and bathrooms.

The farmhouse, which requires renovation works, has a total area of approximately 346 m2 divided as follows:

- Apartment composed of,
- on the ground floor kitchen with fireplace, sitting room, 3 bedrooms, 2 bathrooms, a toilet, storage room; on the first floor, reached by a wooden staircase in the kitchen, the fourth bedroom;
- A spacious storage rooms room completes the ground floor
- On the basement floor, ruins on an oven, large cellar of approximately 105 m2, and two former stable rooms.