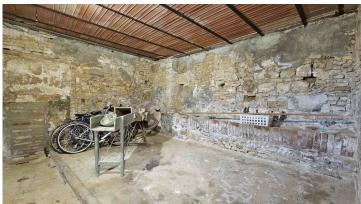

The farmhouse, which requires renovation works, has a total area of approximately 346 m2 divided as follows:

- Apartment composed of,
- on the ground floor kitchen with fireplace, sitting room, 3 bedrooms, 2 bathrooms, a toilet, storage room; on the first floor, reached by a wooden staircase in the kitchen, the fourth bedroom;
- A spacious storage rooms room completes the ground floor
- On the basement floor, ruins on an oven, large cellar of approximately 105 m2, and two former stable rooms.

Near the farmhouse, there is an annex with a surface area of approximately 12 m2.

In total, the buildings measure approximately 358 m2.

The property includes approximately 3.3 hectares with an olive grove grove of 190 olive trees and arable land.