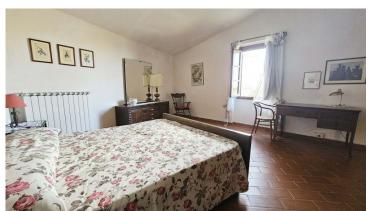

The house, an old rural farmhouse, has belonged to the current owners for generations and retains the typical characteristics of old farmhouses. Currently, it consists of 4 bedrooms and 2 bathrooms, and offers other rooms that can be converted into bedrooms and bathrooms.

The farmhouse, which requires renovation works, has a total area of approximately 346 m2 divided as follows:

- Apartment composed of,
- on the ground floor kitchen with fireplace, sitting room, 3 bedrooms, 2 bathrooms, a toilet, storage room; on the first floor, reached by a wooden staircase in the kitchen, the fourth bedroom;
- A spacious storage rooms room completes the ground floor
- On the basement floor, ruins on an oven, large cellar of approximately 105 m2, and two former stable rooms.