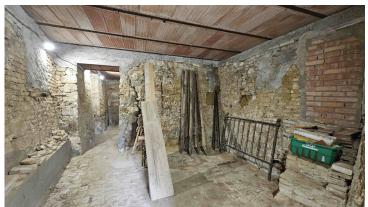

The farmhouse, which requires renovation works, has a total area of approximately 346 m2 divided as follows:

- Apartment composed of,
- on the ground floor kitchen with fireplace, sitting room, 3 bedrooms, 2 bathrooms, a toilet, storage room; on the first floor, reached by a wooden staircase in the kitchen, the fourth bedroom;
- A spacious storage rooms room completes the ground floor
- On the basement floor, ruins on an oven, large cellar of approximately 105 m2, and two former stable rooms.

| PROPERTY FEATURES |                                                                                                                                                                           |
|-------------------|---------------------------------------------------------------------------------------------------------------------------------------------------------------------------|
| Energy rating     | G, EP gl,nren 369,66 kWh/m2 year, EP globale rinnovabile 3,28 kWh/m² anno EP invernale del fabbricato Bassa EP estiva del fabbricato Bassa Edificio energia quasi zero No |
| m²                | 358                                                                                                                                                                       |
| Bedrooms          | N. 4                                                                                                                                                                      |
| Bathrooms         | N. 3 / 2 bathrooms and a toilet                                                                                                                                           |
| Cellars           | m <sup>2</sup> 105                                                                                                                                                        |