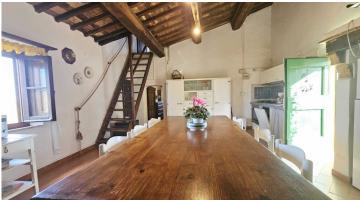

The farmhouse, which requires renovation works, has a total area of approximately 346 m2 divided as follows:

- Apartment composed of,
- on the ground floor kitchen with fireplace, sitting room, 3 bedrooms, 2 bathrooms, a toilet, storage room; on the first floor, reached by a wooden staircase in the kitchen, the fourth bedroom;
- A spacious storage rooms room completes the ground floor
- On the basement floor, ruins on an oven, large cellar of approximately 105 m2, and two former stable rooms.