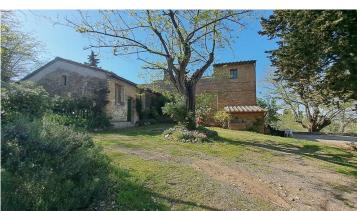

Near the farmhouse, there is an annex with a surface area of approximately 12 m2.

In total, the buildings measure approximately 358 m2.

The property includes approximately 3.3 hectares with an olive grove grove of 190 olive trees and arable land.

The property, which is located in the countryside of San Gimignano whose historic center can be reached on foot, has excellent access without a dirt road.

Utilities: Heating powered by LPG gas, mains water and a well.