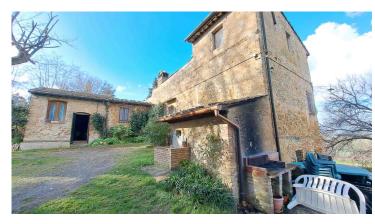

### beautiful property with stone farmhouse and land San Gimignano (Siena)

Tuscany Inside Real Estate is pleased to offer the sale of this beautiful property consisting of a stone farmhouse, a small annex/storage building, and approximately 3.4 hectares of land located in a convenient and panoramic position, with spectacular views of the countryside and the towers of San Gimignano.

The house, an old rural farmhouse, has belonged to the current owners for generations and retains the typical characteristics of old farmhouses. Currently, it consists of 4 bedrooms and 2 bathrooms, and offers other rooms that can be converted into bedrooms and bathrooms.

The farmhouse, which requires renovation works, has a total area of approximately 346 m2 divided as follows:

- Apartment composed of,
- on the ground floor kitchen with fireplace, sitting room, 3 bedrooms, 2 bathrooms, a toilet, storage room; on the first floor, reached by a wooden staircase in the kitchen, the fourth bedroom;
- A spacious storage rooms room completes the ground floor
- On the basement floor, ruins on an oven, large cellar of approximately 105 m2, and two former stable rooms.