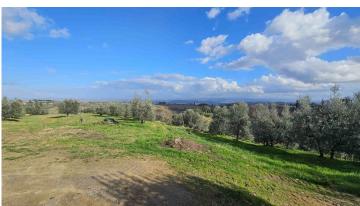

Near the farmhouse, there is an annex with a surface area of approximately 12 m2.

In total, the buildings measure approximately 358 m2.

The property includes approximately 3.3 hectares with an olive grove grove of 190 olive trees and arable land.

| FLOORS / ENTRANCE | CAR           |
|-------------------|---------------|
| Nr. Floors 3      | Parking place |

| ACCESSORIES |                 | GARDENS AND GROUNDS |                                   |  |
|-------------|-----------------|---------------------|-----------------------------------|--|
| Heating     | Gpl propane gas | Adjoining land      | Adjoining land                    |  |
|             |                 | Comments            | 3.3 Hectares with 190 olive trees |  |