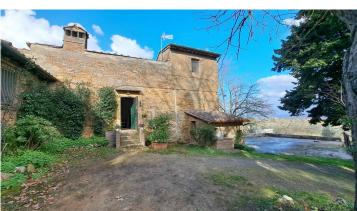

### beautiful property with stone farmhouse and land San Gimignano (Siena)

Tuscany Inside Real Estate is pleased to offer the sale of this beautiful property consisting of a stone farmhouse, a small annex/storage building, and approximately 3.4 hectares of land located in a convenient and panoramic position, with spectacular views of the countryside and the towers of San Gimignano.

The house, an old rural farmhouse, has belonged to the current owners for generations and retains the typical characteristics of old farmhouses. Currently, it consists of 4 bedrooms and 2 bathrooms, and offers other rooms that can be converted into bedrooms and bathrooms.

The farmhouse, which requires renovation works, has a total area of approximately 346 m2 divided as follows:

- Apartment composed of,
- on the ground floor kitchen with fireplace, sitting room, 3 bedrooms, 2 bathrooms, a toilet, storage room; on the first floor, reached by a wooden staircase in the kitchen, the fourth bedroom;
- A spacious storage rooms room completes the ground floor
- On the basement floor, ruins on an oven, large cellar of approximately 105 m2, and two former stable rooms.