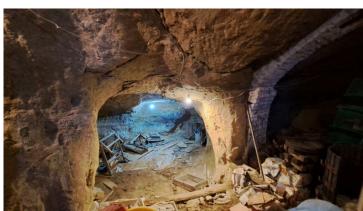

The farmhouse, which requires renovation works, has a total area of approximately 346 m2 divided as follows:

- Apartment composed of,
- on the ground floor kitchen with fireplace, sitting room, 3 bedrooms, 2 bathrooms, a toilet, storage room; on the first floor, reached by a wooden staircase in the kitchen, the fourth bedroom;
- A spacious storage rooms room completes the ground floor
- On the basement floor, ruins on an oven, large cellar of approximately 105 m2, and two former stable rooms.