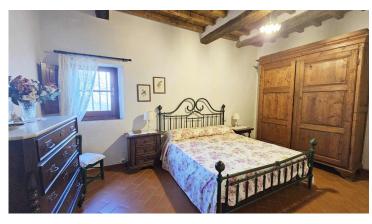

The house, an old rural farmhouse, has belonged to the current owners for generations and retains the typical characteristics of old farmhouses. Currently, it consists of 4 bedrooms and 2 bathrooms, and offers other rooms that can be converted into bedrooms and bathrooms.

The farmhouse, which requires renovation works, has a total area of approximately 346 m2 divided as follows:

- Apartment composed of,
- on the ground floor kitchen with fireplace, sitting room, 3 bedrooms, 2 bathrooms, a toilet, storage room; on the first floor, reached by a wooden staircase in the kitchen, the fourth bedroom;
- A spacious storage rooms room completes the ground floor
- On the basement floor, ruins on an oven, large cellar of approximately 105 m2, and two former stable rooms.