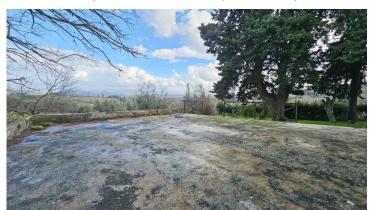

### beautiful property with stone farmhouse and land San Gimignano (Siena)

Tuscany Inside Real Estate is pleased to offer the sale of this beautiful property consisting of a stone farmhouse, a small annex/storage building, and approximately 3.4 hectares of land located in a convenient and panoramic position, with spectacular views of the countryside and the towers of San Gimignano.

The property, which is located in the countryside of San Gimignano whose historic center can be reached on foot, has excellent access without a dirt road.

Utilities: Heating powered by LPG gas, mains water and a well.