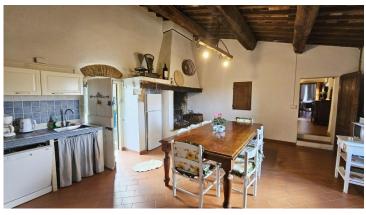

The house, an old rural farmhouse, has belonged to the current owners for generations and retains the typical characteristics of old farmhouses. Currently, it consists of 4 bedrooms and 2 bathrooms, and offers other rooms that can be converted into bedrooms and bathrooms.

The farmhouse, which requires renovation works, has a total area of approximately 346 m2 divided as follows:

- Apartment composed of,
- on the ground floor kitchen with fireplace, sitting room, 3 bedrooms, 2 bathrooms, a toilet, storage room; on the first floor, reached by a wooden staircase in the kitchen, the fourth bedroom;
- A spacious storage rooms room completes the ground floor
- On the basement floor, ruins on an oven, large cellar of approximately 105 m2, and two former stable rooms.