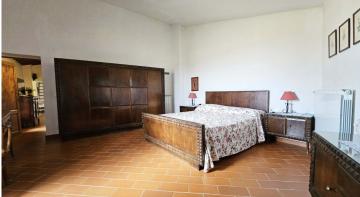

The house, an old rural farmhouse, has belonged to the current owners for generations and retains the typical characteristics of old farmhouses. Currently, it consists of 4 bedrooms and 2 bathrooms, and offers other rooms that can be converted into bedrooms and bathrooms.

The farmhouse, which requires renovation works, has a total area of approximately 346 m2 divided as follows:

- Apartment composed of,
- on the ground floor kitchen with fireplace, sitting room, 3 bedrooms, 2 bathrooms, a toilet, storage room; on the first floor, reached by a wooden staircase in the kitchen, the fourth bedroom;
- A spacious storage rooms room completes the ground floor
- On the basement floor, ruins on an oven, large cellar of approximately 105 m2, and two former stable rooms.