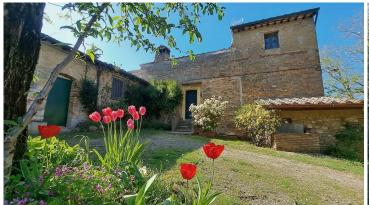

### beautiful property with stone farmhouse and land San Gimignano (Siena)

Tuscany Inside Real Estate is pleased to offer the sale of this beautiful property consisting of a stone farmhouse, a small annex/storage building, and approximately 3.4 hectares of land located in a convenient and panoramic position, with spectacular views of the countryside and the towers of San Gimignano.

The house, an old rural farmhouse, has belonged to the current owners for generations and retains the typical characteristics of old farmhouses. Currently, it consists of 4 bedrooms and 2 bathrooms, and offers other rooms that can be converted into bedrooms and bathrooms.

The farmhouse, which requires renovation works, has a total area of approximately 346 m2 divided as follows:

- Apartment composed of,
- on the ground floor kitchen with fireplace, sitting room, 3 bedrooms, 2 bathrooms, a toilet, storage room; on the first floor, reached by a wooden staircase in the kitchen, the fourth bedroom;
- A spacious storage rooms room completes the ground floor
- On the basement floor, ruins on an oven, large cellar of approximately 105 m2, and two former stable rooms.