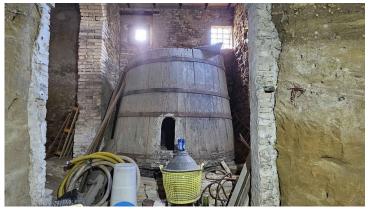

The farmhouse, which requires renovation works, has a total area of approximately 346 m2 divided as follows:

- Apartment composed of,
- on the ground floor kitchen with fireplace, sitting room, 3 bedrooms, 2 bathrooms, a toilet, storage room; on the first floor, reached by a wooden staircase in the kitchen, the fourth bedroom;
- A spacious storage rooms room completes the ground floor
- On the basement floor, ruins on an oven, large cellar of approximately 105 m2, and two former stable rooms.